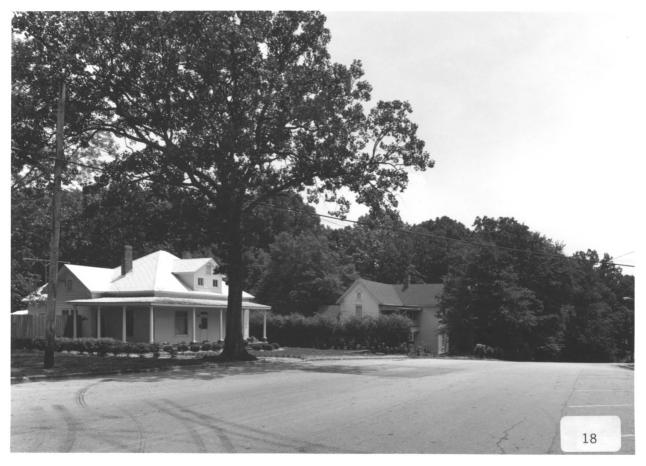

HISTORIC RESOURCES OF HARTWELL
Hartwell, Hart County, Georgia
Photographer: James R. Lockhart
Negative filed: Georgia Department

of Natural Resources

Date: June, 1985
Description (18 of 90): Benson Street-Forest
Avenue Residential Historic District, east
side of Forest Avenue opposite Linder
Street: photographer facing southeast.

HISTORIC RESOURCES OF HARTWELL Hartwell, Hart County, Georgia Photographer: James R. Lockhart Negative filed: Georgia Department of Natural Resources Date: June. 1985 Description (19 of 90): Benson Street-Forest Avenue Residential Historic District, south side of Linder Street; photographer facing southeast.