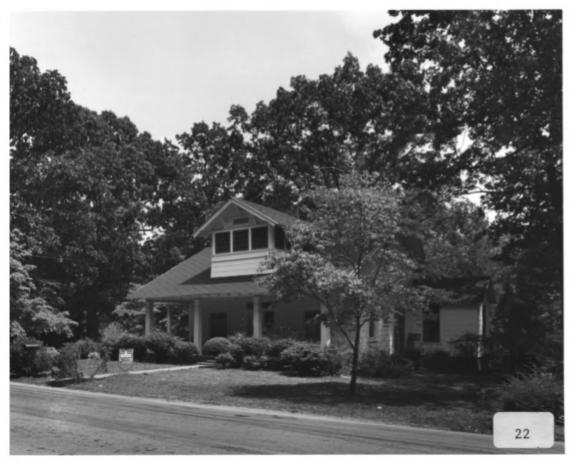

HISTORIC RESOURCES OF HARTWELL Hartwell, Hart County, Georgia Photographer: James R. Lockhart Negative filed: Georgia Department of Natural Resources Date: June, 1985 Description (22 of 90): Benson Street-Forest Avenue Residential Historic District, west side of Alford Road; photographer facing east.