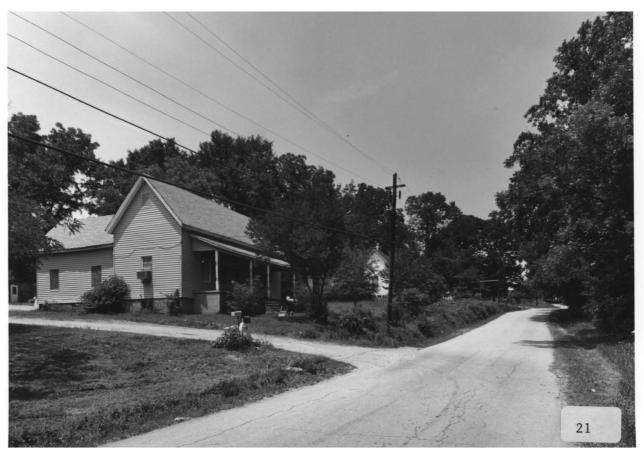

HISTORIC RESOURCES OF HARTWELL Hartwell, Hart County, Georgia Photographer: James R. Lockhart Negative filed: Georgia Department of Natural Resources Date: June, 1985 Description (21 of 90): Benson Street-Forest Avenue Residential Historic District, west side of Forest Avenue south of Linder Street; photographer facing north.