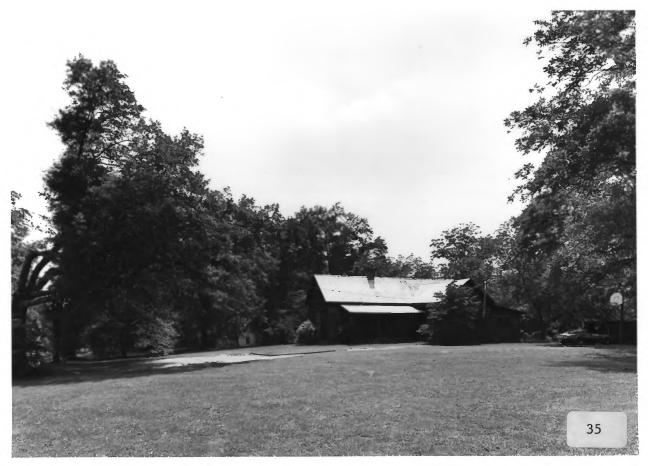

HISTORIC RESOURCES OF HARTWELL Hartwell, Hart County, Georgia Photographer: James R. Lockhart Negative filed: Georgia Department of Natural Resources Date: June, 1985 Description (35 of 90): Benson Street-Forest Avenue Residential Historic District, west side of Holland Street; photographer facing southwest.