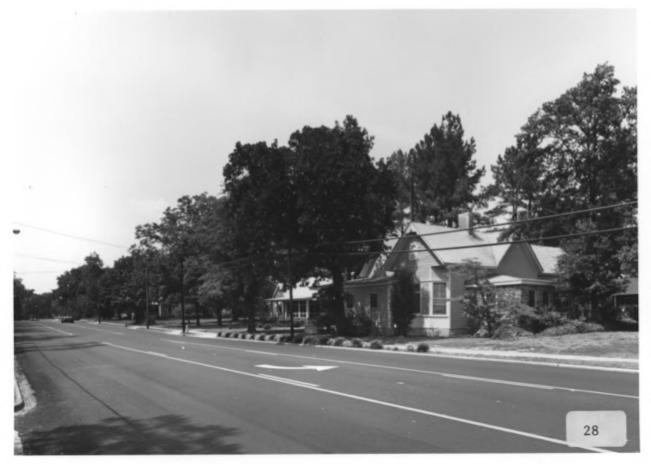

HISTORIC RESOURCES OF HARTWELL. Hartwell, Hart County, Georgia Photographer: James R. Lockhart Negative filed: Georgia Department of Natural Resources Date: June, 1985 Description (28 of 90): Benson Street-Forest

Description (28 of 90): Benson Street-Forest Avenue Residential Historic District, north side of Benson Street west of Cleveland Avenue; photographer facing northwest.

HISTORIC RESOURCES OF HARTWELL Hartwell, Hart County, Georgia Photographer: James R. Lockhart Negative filed: Georgia Department of Natural Resources Date: June, 1985 Description (29 of 90): Benson Street-Forest Avenue Residential Historic District, north side of Benson Street east of College Avenue; photographer facing east.