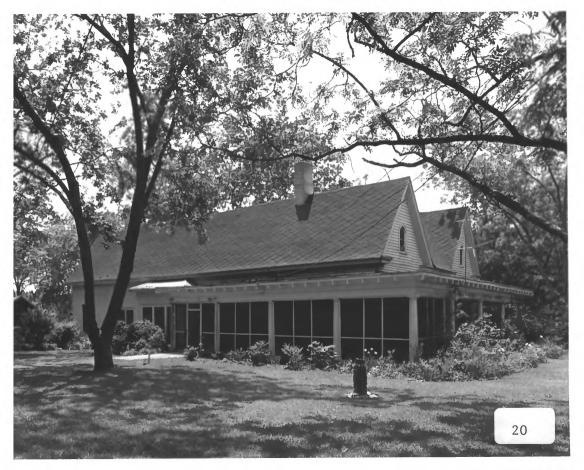

HISTORIC RESOURCES OF HARTWELL Hartwell, Hart County, Georgia Photographer: James R. Lockhart Negative filed: Georgia Department of Natural Resources Date: June, 1985 Description (20 of 90): Benson Street-Forest Avenue Residential Historic District, west end of Linder Street; photographer facing southwest.