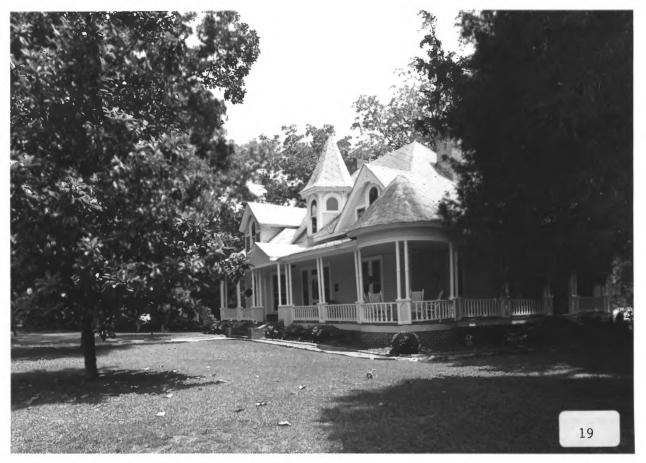

HISTORIC RESOURCES OF HARTWELL Hartwell, Hart County, Georgia Photographer: James R. Lockhart Negative filed: Georgia Department of Natural Resources Date: June. 1985 Description (19 of 90): Benson Street-Forest Avenue Residential Historic District, south side of Linder Street; photographer facing southeast.

HISTORIC RESOURCES OF HARTWELL Hartwell, Hart County, Georgia Photographer: James R. Lockhart Negative filed: Georgia Department of Natural Resources Date: June, 1985 Description (20 of 90): Benson Street-Forest Avenue Residential Historic District, west end of Linder Street; photographer facing southwest.