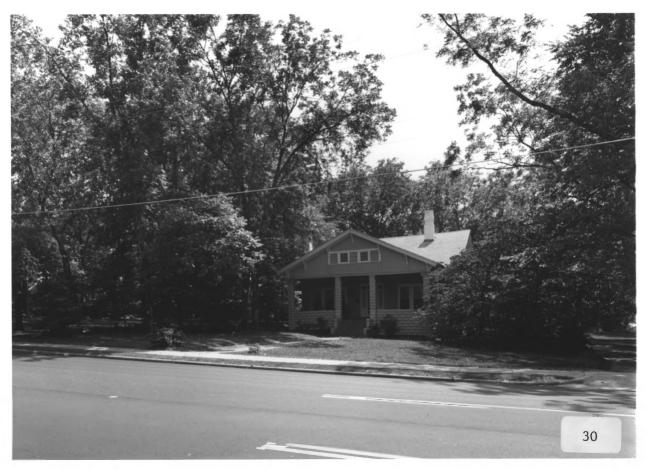

HISTORIC RESOURCES OF HARTWELL Hartwell, Hart County, Georgia Photographer: James R. Lockhart Negative filed: Georgia Department of Natural Resources Date: June, 1985 Description (30 of 90): Benson Street-Forest Avenue Residential Historic District, south side of Benson Street opposite College

Avenue: photographer facing south.

HISTORIC RESOURCES OF HARTWELL Hartwell, Hart County, Georgia Photographer: James R. Lockhart Negative filed: Georgia Department of Natural Resources Date: June, 1985 Description (31 of 90): Benson Street-Forest Avenue Residential Historic District, south side of Benson Street south of Alford Road; photographer facing south.