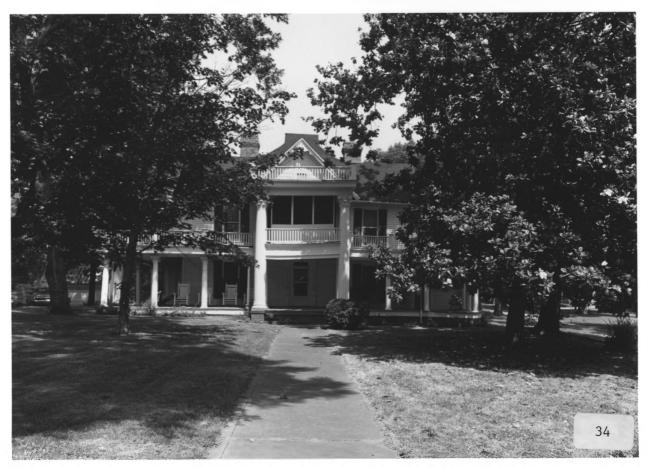

HISTORIC RESOURCES OF HARTWELL Hartwell, Hart County, Georgia Photographer: James R. Lockhart Negative filed: Georgia Department of Natural Resources Date: June, 1985 Description (34 of 90): Benson Street-Forest Avenue Residential Historic District, north side of Benson Street east of Carter Street; photographer facing east.