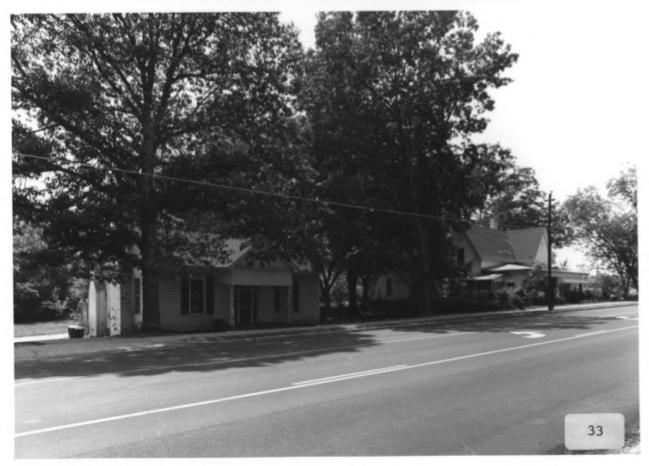

HISTORIC RESOURCES OF HARTWELL Hartwell, Hart County, Georgia Photographer: James R. Lockhart Negative filed: Georgia Department of Natural Resources Date: June, 1985 Description (33 of 90): Benson Street-Forest Avenue Residential Historic District, south . side of Benson Street north of Alford Road; photographer facing northwest.