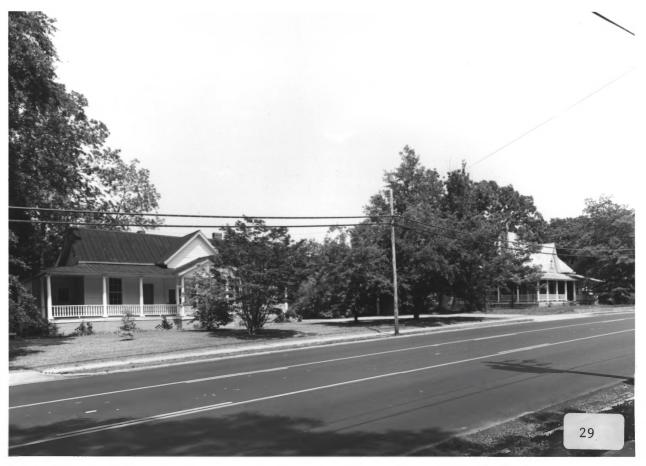

Description (28 of 90): Benson Street-Forest Avenue Residential Historic District, north side of Benson Street west of Cleveland Avenue; photographer facing northwest.

HISTORIC RESOURCES OF HARTWELL Hartwell, Hart County, Georgia Photographer: James R. Lockhart Negative filed: Georgia Department of Natural Resources Date: June, 1985 Description (29 of 90): Benson Street-Forest Avenue Residential Historic District, north side of Benson Street east of College Avenue; photographer facing east.