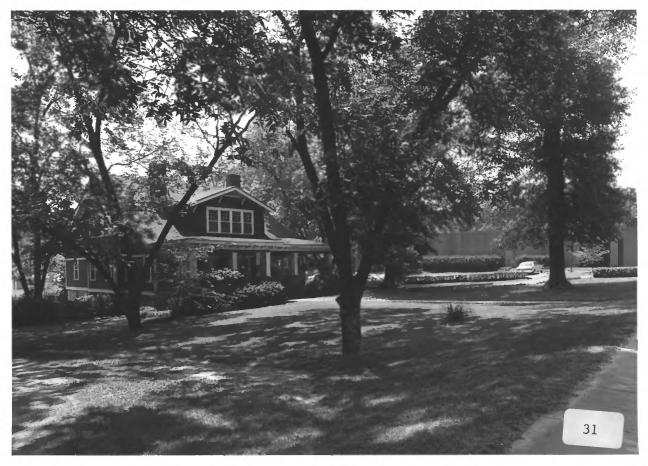

Avenue: photographer facing south.

HISTORIC RESOURCES OF HARTWELL Hartwell, Hart County, Georgia Photographer: James R. Lockhart Negative filed: Georgia Department of Natural Resources Date: June, 1985 Description (31 of 90): Benson Street-Forest Avenue Residential Historic District, south side of Benson Street south of Alford Road; photographer facing south.