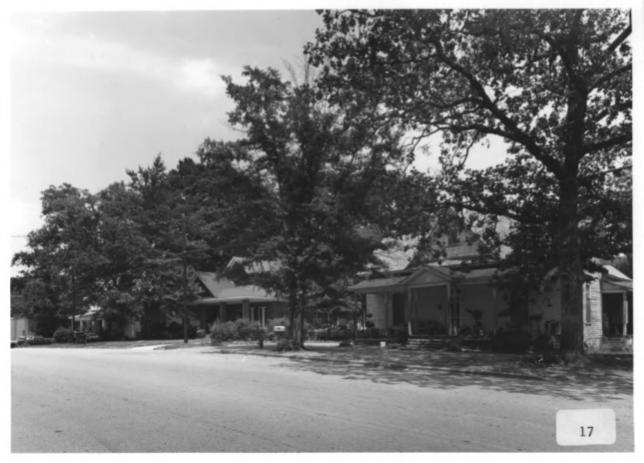

Avenue Residential Historic District, west side of Forest Avenue south of Railroad Street; photographer facing southwest.

HISTORIC RESOURCES OF HARTWELL Hartwell, Hart County, Georgia Photographer: James R. Lockhart Negative filed: Georgia Department of Natural Resources Date: June. 1985 Description (17 of 90): Benson Street-Forest Avenue Residential Historic District, east side of Forest Avenue south of Railroad Avenue; photographer facing northeast.

HISTORIC RESOURCES OF HARTWELL
Hartwell, Hart County, Georgia
Photographer: James R. Lockhart
Negative filed: Georgia Department

of Natural Resources

Date: June, 1985
Description (18 of 90): Benson Street-Forest
Avenue Residential Historic District, east
side of Forest Avenue opposite Linder
Street: photographer facing southeast.