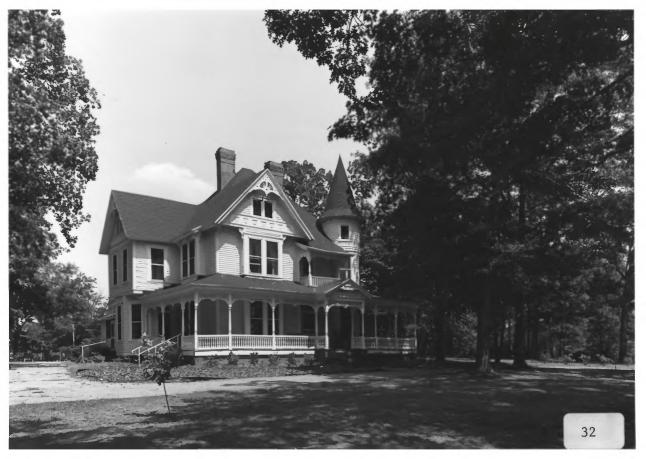

HISTORIC RESOURCES OF HARTWELL. Hartwell, Hart County, Georgia Photographer: James R. Lockhart Negative filed: Georgia Department of Natural Resources Date: June, 1985 Description (32 of 90): Benson Street-Forest Avenue Residential Historic District, north side of Benson Street north of Alford Road; photographer facing east.