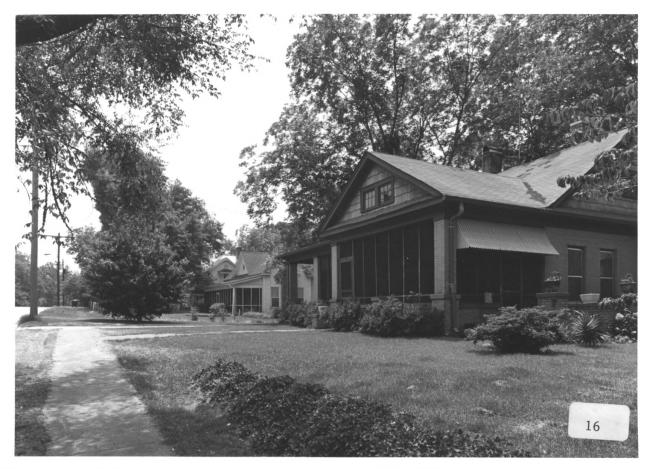

HISTORIC RESOURCES OF HARTWELL. Hartwell, Hart County, Georgia Photographer: James R. Lockhart Negative filed: Georgia Department of Natural Resources Date: June, 1985 Description (16 of 90): Benson Street-Forest

Avenue Residential Historic District, west side of Forest Avenue south of Railroad Street; photographer facing southwest.

HISTORIC RESOURCES OF HARTWELL Hartwell, Hart County, Georgia Photographer: James R. Lockhart Negative filed: Georgia Department of Natural Resources Date: June. 1985 Description (17 of 90): Benson Street-Forest Avenue Residential Historic District, east side of Forest Avenue south of Railroad Avenue; photographer facing northeast.