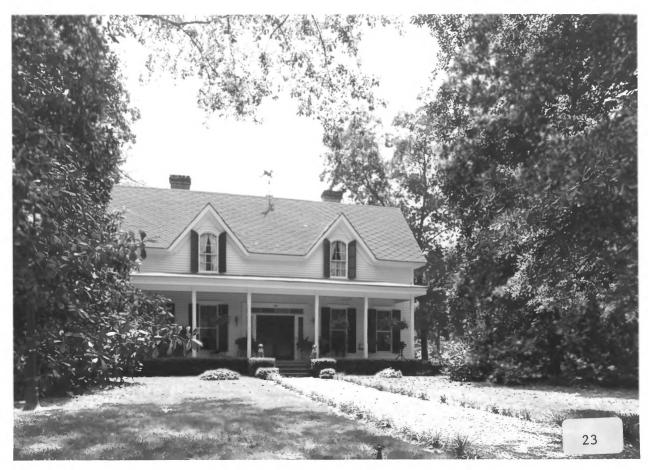

HISTORIC RESOURCES OF HARTWELL Hartwell, Hart County, Georgia Photographer: James R. Lockhart Negative filed: Georgia Department of Natural Resources Date: June, 1985 Description (23 of 90): Benson Street-Forest Avenue Residential Historic District, south side of Benson Street at south edge of dis-

trict: photographer facing notheast.

HISTORIC RESOURCES OF HARTWELL Hartwell, Hart County, Georgia Photographer: James R. Lockhart Negative filed: Georgia Department of Natural Resources Date: June, 1985 Description (24 of 90): Benson Street-Forest Avenue Residential Historic District, north side of Benson Street north of Adams Street;