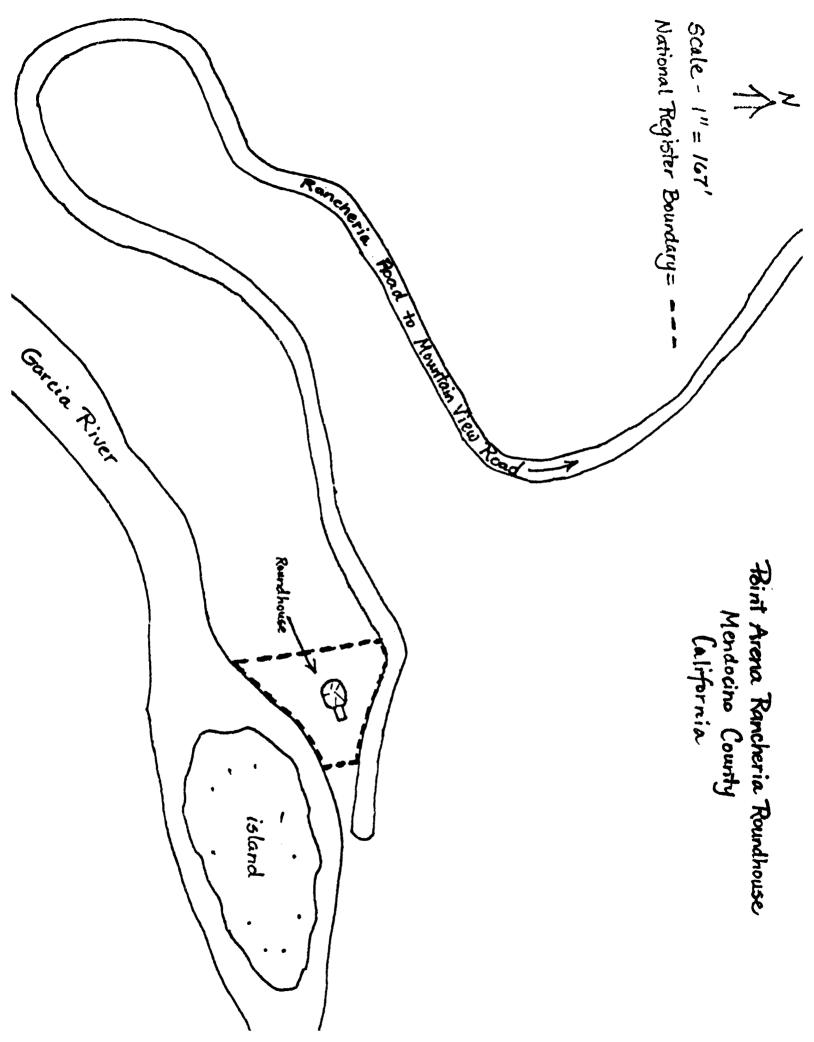

tate significance of property, and justify criteria, criteria considerations, and areas of significance noted above.  $\_X\_$  See continuation sheet.

| USDI/NPS NRHP Registration Form Point Arena Rancheria Roundhouse Page #4                                                                                                                                                                                                      |
|-------------------------------------------------------------------------------------------------------------------------------------------------------------------------------------------------------------------------------------------------------------------------------|
| 9. Major Ribliographical References                                                                                                                                                                                                                                           |
| _X_ See continuation sheet.                                                                                                                                                                                                                                                   |
| Previous documentation on file (NPS):                                                                                                                                                                                                                                         |
| preliminary determination of individual listing (36 CFR 67) has been requested.  previously listed in the National Register  previously determined eligible by the National Register designated a National Historic Landmark  recorded by Historic American Buidings Survey # |
| Primary Location of Additional Data:                                                                                                                                                                                                                                          |
| <pre>( State historic preservation office    Other state agency    Federal agency    Local government    University    Other Specify Repository:</pre>                                                                                                                        |
| O. Geographical Data                                                                                                                                                                                                                                                          |
| icreage of Property: less than one acre                                                                                                                                                                                                                                       |
| ITM References: Zone Easting Northing Zone Easting Northing                                                                                                                                                                                                                   |
| A 10 442680 4311280 B                                                                                                                                                                                                                                                         |
| See continuation sheet.                                                                                                                                                                                                                                                       |
| erbal Boundary Description: See continuation sheet.  See attached scale map.                                                                                                                                                                                                  |
| oundary Justification: See continuation sheet.  The boundary includes the historic resource and its immediate setting.                                                                                                                                                        |
| 1. Form Prepared By                                                                                                                                                                                                                                                           |
| 1. Form repared by                                                                                                                                                                                                                                                            |
| ame/Title: Donald S. Napoli and Maryln Bourne Lortie, State Historians                                                                                                                                                                                                        |
| rganization: State Office of Historic Pres. Date: 2/21/90                                                                                                                                                                                                                     |
| treet % Number: P. D. Box 942896 Telephone: (916) 445-8006                                                                                                                                                                                                                    |
| ity or Town: Sacramento State CA ZIP: 94296-0001                                                                                                                                                                                                                              |

The roundhouse has two sections, both one story and covered in vertical wood board. The cylindrcal assembly room is topped by a conical shingled roof with overhanging eaves. The very top of the cone is covered with asphalt roofing. The entrance hall has a shallow gable roof, also shingled, and a plain door at one end. At the apex of the gable over the doorway is a simple white cross. The building has no windows and, except for the cross, no decoration. It has apparently never been painted. It is located near the Garcia River out of view of other buildings on the rancheria.