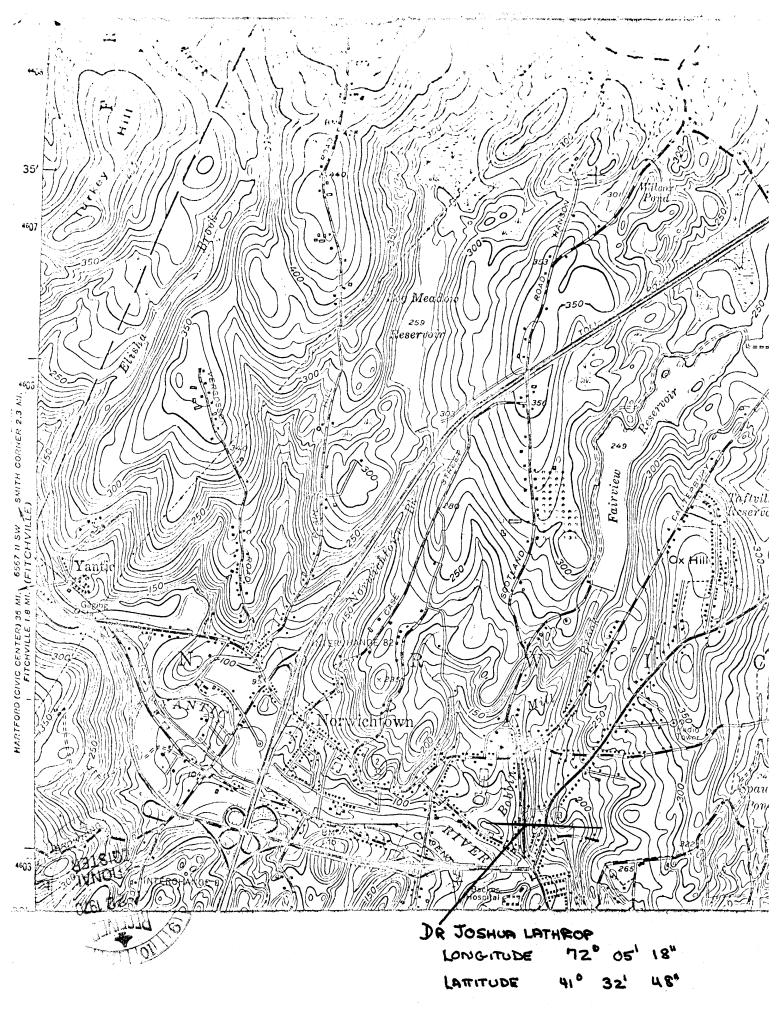

| 10. GEOG                                                       | RAPHICAL DATA                                                                                                                                                                                                                            |                                                                                                   |         |              |                            |                                       |                                  |                     |          |         |
|----------------------------------------------------------------|------------------------------------------------------------------------------------------------------------------------------------------------------------------------------------------------------------------------------------------|---------------------------------------------------------------------------------------------------|---------|--------------|----------------------------|---------------------------------------|----------------------------------|---------------------|----------|---------|
|                                                                | LATITUDE AND LONGITUING A RECTANGLE LOCA                                                                                                                                                                                                 |                                                                                                   |         | 0            |                            | NING THE                              | AND LONG<br>E CENTER<br>LESS THA | POINT OF            | F A PROP |         |
| CORNER                                                         | LATITUDE                                                                                                                                                                                                                                 | LONGITUE                                                                                          | Œ       | R            | L                          | ATITUDE                               |                                  | i                   | ONGITUD  | E       |
|                                                                | Degrees Minutes Seconds                                                                                                                                                                                                                  | Degrees Minutes                                                                                   | Seconds |              | Degrees                    | Minutes                               | Seconds                          | Degrees             | Minutes  | Seconds |
| NW                                                             | ۰ , "                                                                                                                                                                                                                                    | ٠,                                                                                                | "       |              | 41°                        | 32 '                                  | 48                               | 72 °                | 05       | 18"     |
| NE                                                             | 0 , "                                                                                                                                                                                                                                    | о,                                                                                                | "       |              | 44                         | <i>J</i> 2                            | 40                               | 12                  | 05       | 10      |
| SE                                                             | 0 , "                                                                                                                                                                                                                                    | ۰,                                                                                                | " [     |              |                            |                                       |                                  |                     |          | 1       |
| SW                                                             | 0 , ,                                                                                                                                                                                                                                    | 0 ,                                                                                               | •       | i            |                            |                                       |                                  | <u> </u>            |          |         |
|                                                                | MATE ACREAGE OF NOM                                                                                                                                                                                                                      |                                                                                                   | ~       |              |                            |                                       | 1.5                              |                     |          |         |
| STATE:                                                         | STATES AND COUNTIES                                                                                                                                                                                                                      | FOR PROPERTI                                                                                      |         | -            |                            | TE OR C                               | distrant                         | MARIE               | .s       |         |
| JIAIE:                                                         |                                                                                                                                                                                                                                          |                                                                                                   | CODE    | 1            | COUNTY                     |                                       | ~1819 <u>[</u>                   | JY X                |          | CODE    |
| STATE:                                                         |                                                                                                                                                                                                                                          |                                                                                                   | CODE    |              | COUNTY:                    | H                                     | JANOIT                           | Als                 | 100      | CODE    |
| STATE:                                                         | · · · · · · · · · · · · · · · · · · ·                                                                                                                                                                                                    |                                                                                                   | CODE    | + 6          | OUNTY:                     | Trans                                 | 0781 S.                          | 20377               | B        | CODE    |
| STATE:                                                         |                                                                                                                                                                                                                                          |                                                                                                   | CODE    | -            | OUNTY:                     |                                       | AED                              | 1330                | × ·      | CODE    |
| W FORM                                                         | 55551555 SV                                                                                                                                                                                                                              |                                                                                                   |         | 1            |                            |                                       | <b>U</b> TT                      |                     |          |         |
|                                                                | PREPARED BY                                                                                                                                                                                                                              |                                                                                                   |         |              |                            |                                       |                                  | 2G-98-7             |          |         |
| 1                                                              | onstance Luyster                                                                                                                                                                                                                         | Adminiate                                                                                         | o +     | m.           |                            |                                       |                                  |                     |          |         |
| ORGANIZ                                                        |                                                                                                                                                                                                                                          | AUGILITISTI                                                                                       | actve   | 11           | rainee                     |                                       |                                  | DATE                |          |         |
| 1                                                              | onnecticut Histor                                                                                                                                                                                                                        | rian Commi                                                                                        | naion   |              |                            |                                       |                                  | ĺ                   |          |         |
|                                                                | AND NUMBER:                                                                                                                                                                                                                              | TOUT OOM                                                                                          | 221011  |              |                            |                                       |                                  | ال ا                | ıly 30,  | 1970    |
| 7                                                              | 5 Elm Street                                                                                                                                                                                                                             |                                                                                                   |         |              |                            |                                       |                                  |                     |          |         |
| CITY OR                                                        |                                                                                                                                                                                                                                          |                                                                                                   |         | s            | TATE                       | · · · · · · · · · · · · · · · · · · · |                                  |                     |          | CODE    |
| На                                                             | artford                                                                                                                                                                                                                                  |                                                                                                   |         |              | Conne                      | cticut                                |                                  |                     |          | C9      |
| IZ. STATE                                                      | LIAISON OFFICER CE                                                                                                                                                                                                                       | RTIFICATION                                                                                       |         | $\mathbf{I}$ |                            |                                       | REGISTI                          | ER VERI             | FICATION |         |
| tional 89-665 in the evalua forth b level o Na  Name St  Title | designated State Liaison Historic Preservation Ad ), I hereby nominate this National Register and conted according to the crit by the National Park Server of significance of this not national State  Ate Liaison Offi Connecticut Hist | et of 1966 (Public property for incertify that it has eria and proceducice. The recommination is: | 11      | National     | Register  Office of A  DEC | archeology C 2 9 19                   | and Hisso                        | Ma Ol<br>toric Pres | 4        |         |
| Date_                                                          | July 30, 1970                                                                                                                                                                                                                            |                                                                                                   |         |              | Date 14                    | JU.                                   | 19/1                             | 1476                | 2        |         |