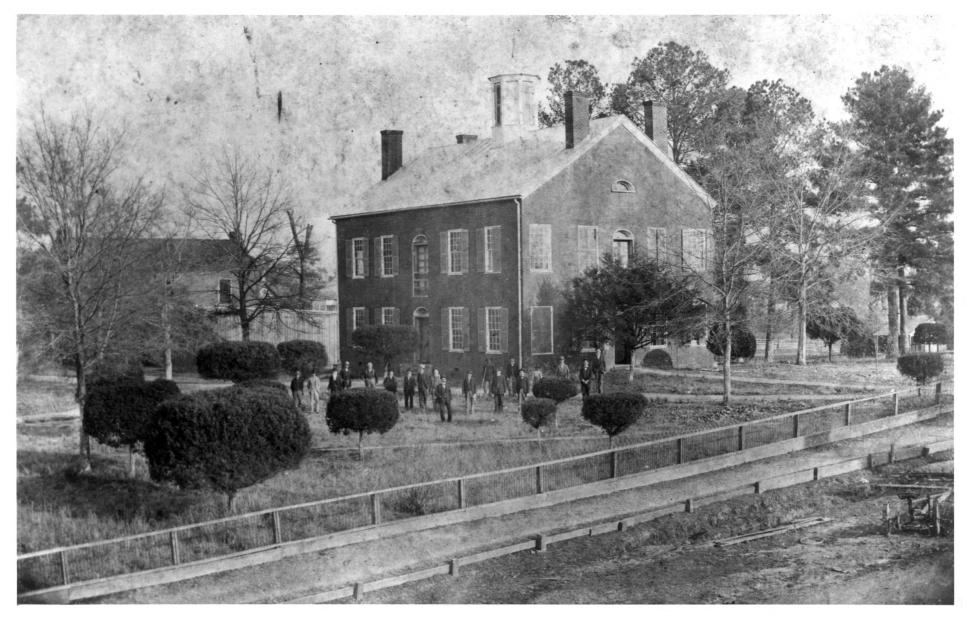

## NATIONAL REGISTER OF HISTORIC PLACES PROPERTY PHOTOGRAPH FORM

(Type all entries - attach to or enclose with photograph)

| 1. NAME                        |                 |                                |  |
|--------------------------------|-----------------|--------------------------------|--|
| COMMON                         | AND/OR HISTORIC | NUMERIC CODE (Assigned by NPS) |  |
| Amite County Courthouse        |                 | APR 9 1974                     |  |
| 2. LOCATION                    |                 |                                |  |
| STATE<br>Mississippi 39645     | Amite           | Town Liberty                   |  |
| Main Street                    |                 |                                |  |
| 3. PHOTO REFERENCE             |                 | NEGATIVE FILED AT              |  |
| Mrs. Mary Ratcliff             | DATE            | Miss. Dept. of Archives        |  |
| Liberty, Mississippi           | ca. 1900        | and History                    |  |
| 4. IDENTIFICATION              |                 | 0110                           |  |
| DESCRIBE VIEW, DIRECTION, ETC. |                 |                                |  |

northwest (facade) elevation looking southeast

NATION REGIS

10f2

FORM 10-301 A (6/72)