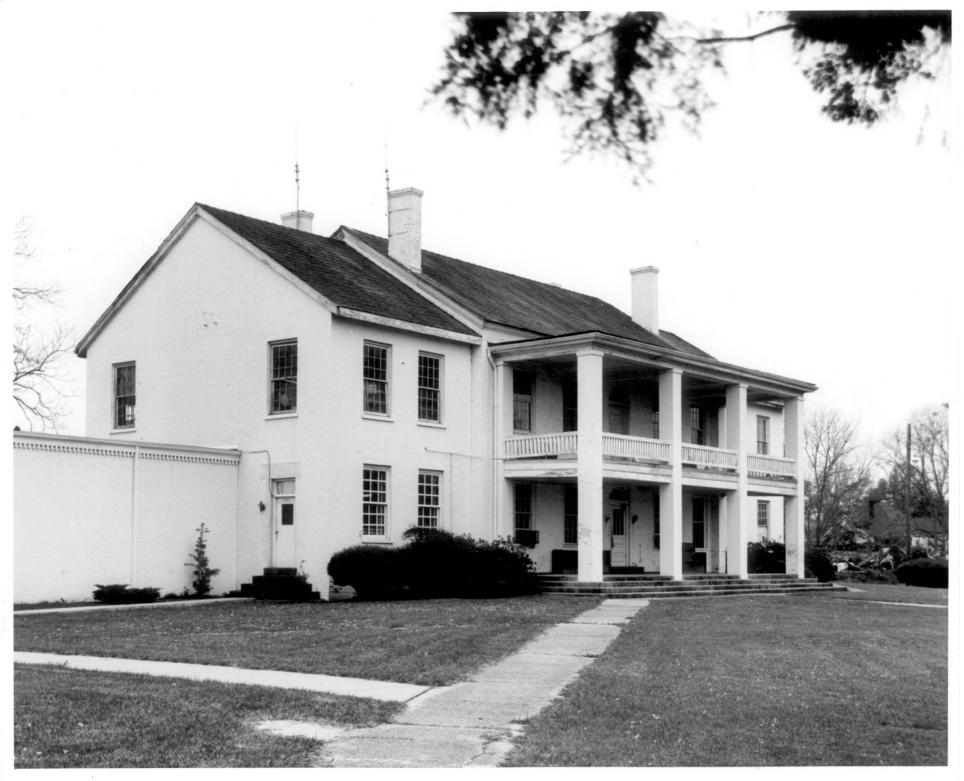

## NATIONAL REGISTER OF HISTORIC PLACES PROPERTY PHOTOGRAPH FORM

| (Type all entries - attach to or en close with photograph)                      |                  |                                |  |
|---------------------------------------------------------------------------------|------------------|--------------------------------|--|
| 1. NAME                                                                         |                  |                                |  |
| COMMON                                                                          | AND/OR HISTORIC  | NUMERIC CODE (Assigned by NPS) |  |
| Amite County Courthouse                                                         |                  | APR 9 1974                     |  |
| 2. LOCATION                                                                     |                  |                                |  |
| Mississippi 39645                                                               | Amite            | Liberty                        |  |
| STREET AND NUMBER                                                               |                  |                                |  |
| Main Street                                                                     |                  |                                |  |
| 3. PHOTO REFERENCE                                                              |                  |                                |  |
| Miss. Dept. of Archives and History                                             | February 8, 1973 | Miss. Dept. of Archives        |  |
| 4. IDENTIFICATION                                                               |                  | A                              |  |
| Describe view, Direction, etc.  Northeast (facade) elevation looking southwest. |                  | RECEIVED                       |  |
|                                                                                 |                  | AUG 2 3 1973                   |  |
|                                                                                 |                  | NATIONA' REGIST                |  |
|                                                                                 |                  | STATE STATE                    |  |
|                                                                                 | 24-              |                                |  |