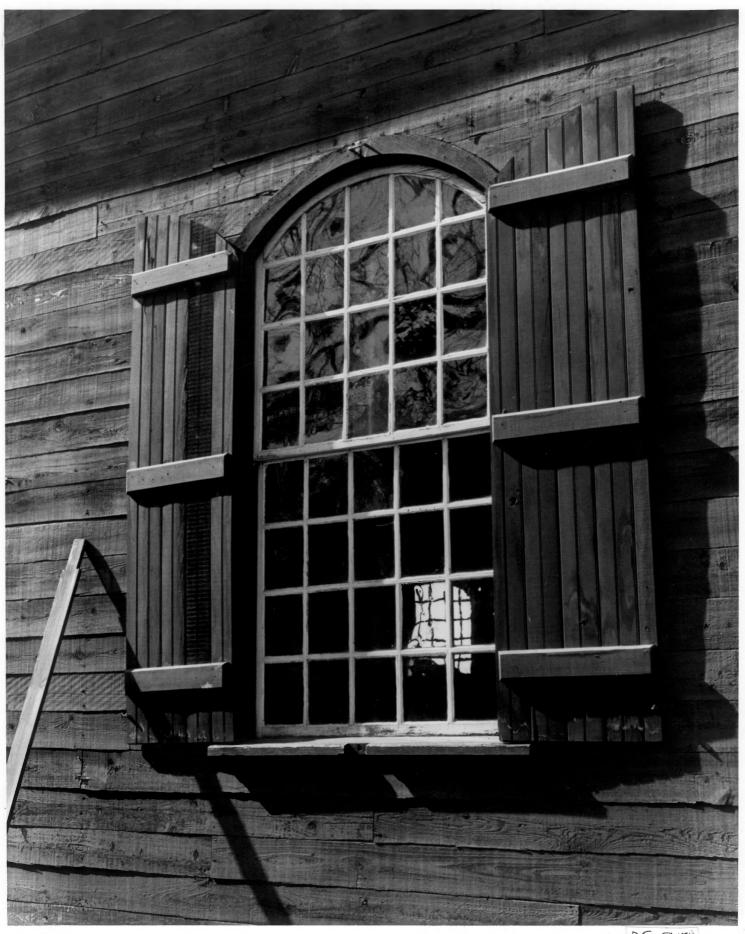

| NTY:                   | CODE    |
| Delaware 10 S                                          | Sussex                 | 005     |
| . PHOTO REFERENCE                                      |                        |         |
| PHOTO CREDIT: Robert J. Bennett                        |                        | Insu    |
| DATE OF PHOTO: April 1971                              |                        | 1/      |
| NEGATIVE FILED AT:                                     | (3)                    | -0      |
| Mr. Robert J. Bennett, Bridgeville, Delaw              | ware RFC               | EINFU   |
| 4. IDENTIFICATION                                      | 18                     | 00 1971 |

DESCRIBE VIEW, DIRECTION, ETC.

View of the pulpit and lectern facing northeast.



DE FLOUTIS

Form 10-301 (July 1969)

#### UNITED STATES DEPARTMENT OF THE INTERIOR NATIONAL PARK SERVICE

### NATIONAL REGISTER OF HISTORIC PLACES PROPERTY MAP FORM

(Type all entries - attach to or enclose with map)

| STATE          |      |
|----------------|------|
| Delaware       |      |
| COUNTY         |      |
| Sussex         |      |
| FOR NPS USE ON | ILY  |
| ENTRY NUMBER   | DATE |
| ann 1 9 1079   |      |

| I. NAME                                    | APR 1 3 1972                           |
|--------------------------------------------|----------------------------------------|
| 1. NAME                                    |                                        |
| COMMON: Old Christ Church                  |                                        |
| AND/OR HISTORIC: