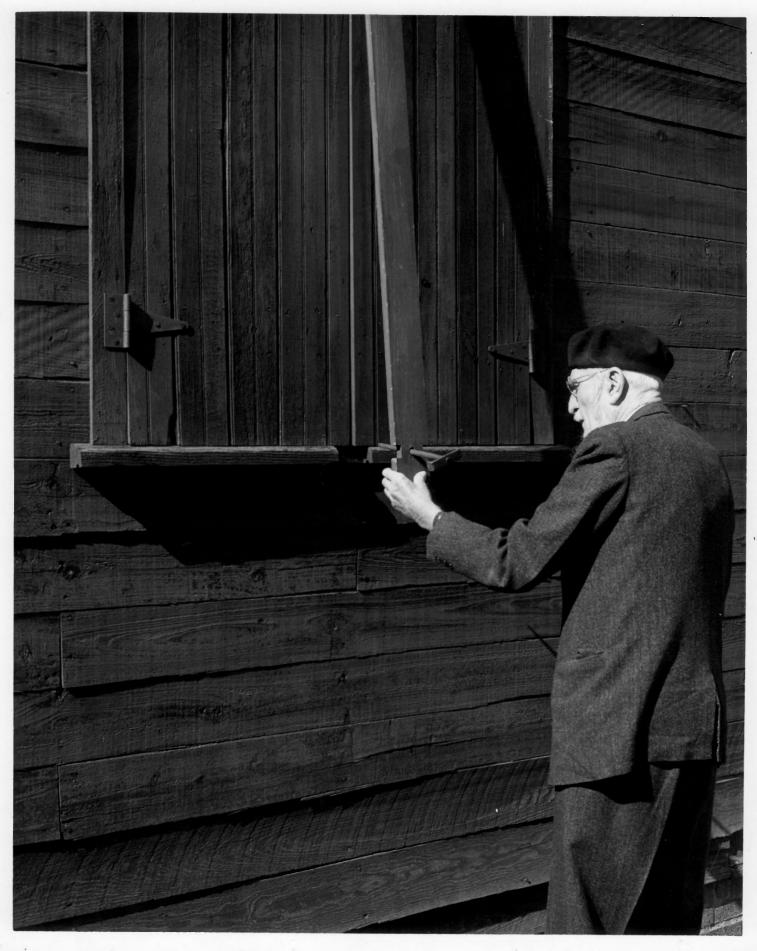

| S        | (Type all entries - attach to or enclose with photograph) |                  | 5712     |
|----------|-----------------------------------------------------------|------------------|----------|
|          | (1) pe an entres attach to or enerose with photograph)    | APR 1 3 1972     |          |
| Z        | 1. NAME                                                   |                  |          |
| 0        | common: Old Christ Church                                 |                  |          |
| _        | AND/OR HISTORIC: "Old Lightwood"                          |                  |          |
| <b>⊢</b> | 2. LOCATION                                               |                  |          |
| ບໍ່      | STREET AND NUMBER:                                        |                  |          |
| <b>-</b> | Junction of County Roads #465 and 465A, on S.             | bank of Chipmans | Pond     |
|          | CITY OR TOWN:                                             |                  |          |
| ∝        | Laurel                                                    |                  |          |
|          | STATE: CODE COUNTY:                                       |                  | CODE     |
| S        | Delaware 10 Susse                                         | ex S Prost       | 005      |
| z        | 3. PHOTO REFERENCE                                        | 155 N. 302/VF1   | 7 🚺      |
|          | рното скеріт: Robert J. Bennett                           | 29 10            | 8        |
|          | DATE OF PHOTO: April 1971                                 | NA 7 197         | 1        |
| ш        | NEGATIVE FILED AT:                                        | REC. ON          | (50)     |
| ш        | Mr. Robert J. Bennett, Bridgeville, Delaware              | 19/5             |          |
| 2        | 4 IDENTIFICATION                                          | - X/2>           | <b>W</b> |
|          | DESCRIBE VIEW, DIRECTION, ETC.                            | SILLIA           | /        |
|          |                                                           |                  |          |

View of solid plank shutters showing wrought iron way.

ArS Number