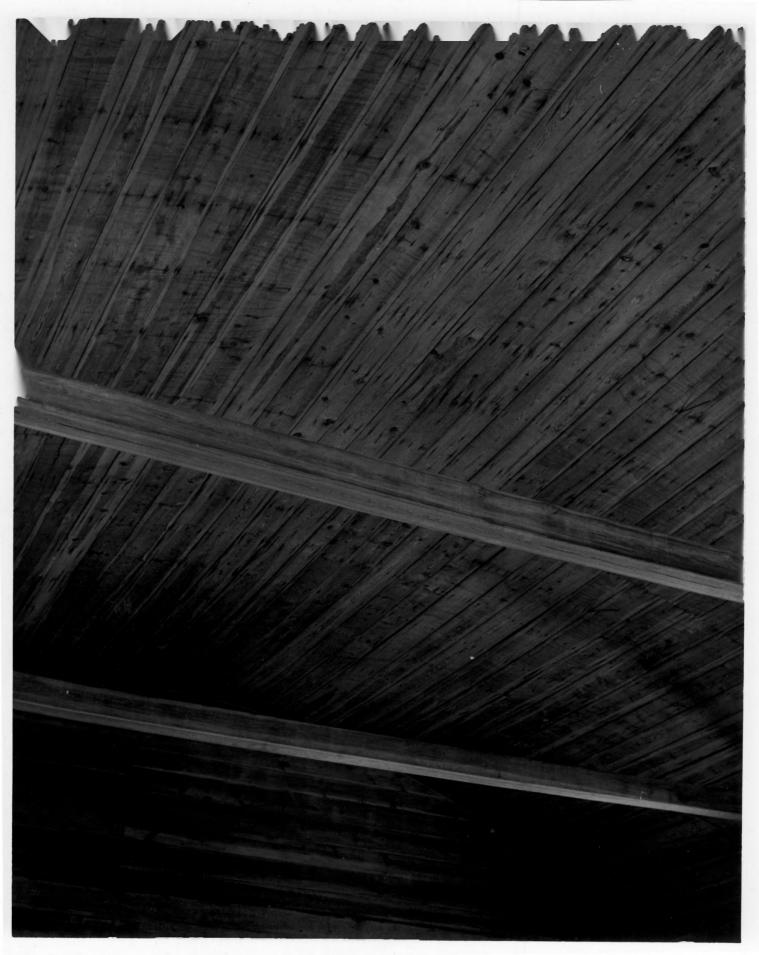

|      | PROPERTY PHOTOGRAPH FO                                    | ) KM          | FOR NPS USE ONLY                        |                                         |
|------|-----------------------------------------------------------|---------------|-----------------------------------------|-----------------------------------------|
|      | (Type all entries - attach to or enclose with photograph) |               | APR 1 3 1972                            | DATE                                    |
| 1. N | IAME .                                                    |               |                                         |                                         |
|      | COMMON: Old Christ Church                                 |               |                                         |                                         |
|      | AND/ORHISTORIC: "Old Lightwood"                           |               |                                         |                                         |
| 2. L | OCATION                                                   |               |                                         |                                         |
|      | STREET AND NUMBER:                                        |               |                                         | *************************************** |
|      | Junction of County Roads #465 a                           | nd 465A, on S | . bank of Chipmans                      | Pond                                    |
|      | CITY OR TOWN:                                             |               |                                         |                                         |
|      | Laurel                                                    |               |                                         |                                         |
| I    | STATE: .                                                  | CODE COUNTY:  |                                         | CODE                                    |
|      | Delaware                                                  | 10 Sus        | sex                                     | 005                                     |
| 3. P | HOTO REFERENCE                                            |               | 2 (16)                                  |                                         |
|      | PHOTO CREDIT: Robert J. Bennett                           |               |                                         | 1                                       |
| E    | DATE OF PHOTO: April 1971                                 |               | RECEIVE                                 |                                         |
| - 1  | NEGATIVE FILED AT:                                        |               | THE | 100/                                    |
|      | Mr. Robert J. Bennett, Bridgevil                          | lle, Delaware | m Nu 29 19                              | 71                                      |
| 4    | DENTIFICATION                                             |               | - Na-                                   | 9                                       |
|      | DESCRIBE VIEW, DIRECTION, ETC.                            |               | al RECONA                               | El                                      |
|      |                                                           |               | REGIS                                   | 1                                       |
| - 1  | Interior view of the barn                                 | rel wanit cei | ling (A                                 | 10/                                     |