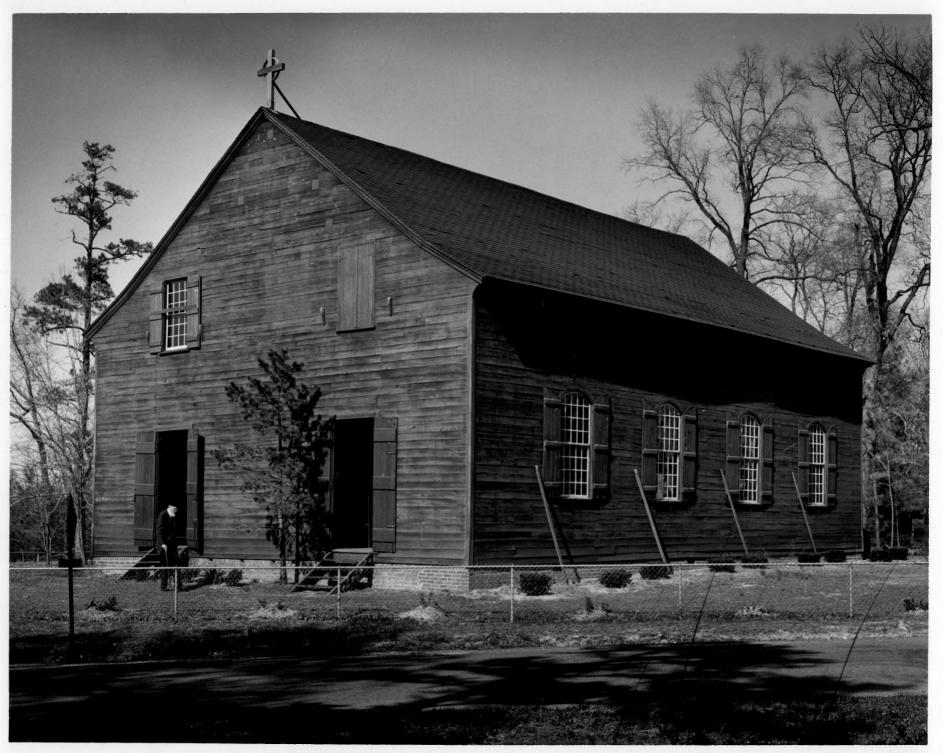

4 IDENTIFICATION

DESCRIBE VIEW, DIRECTION, ETC.

Exterior view facing northeast.

NU 29 1971 NATION

REGIS

DE-6