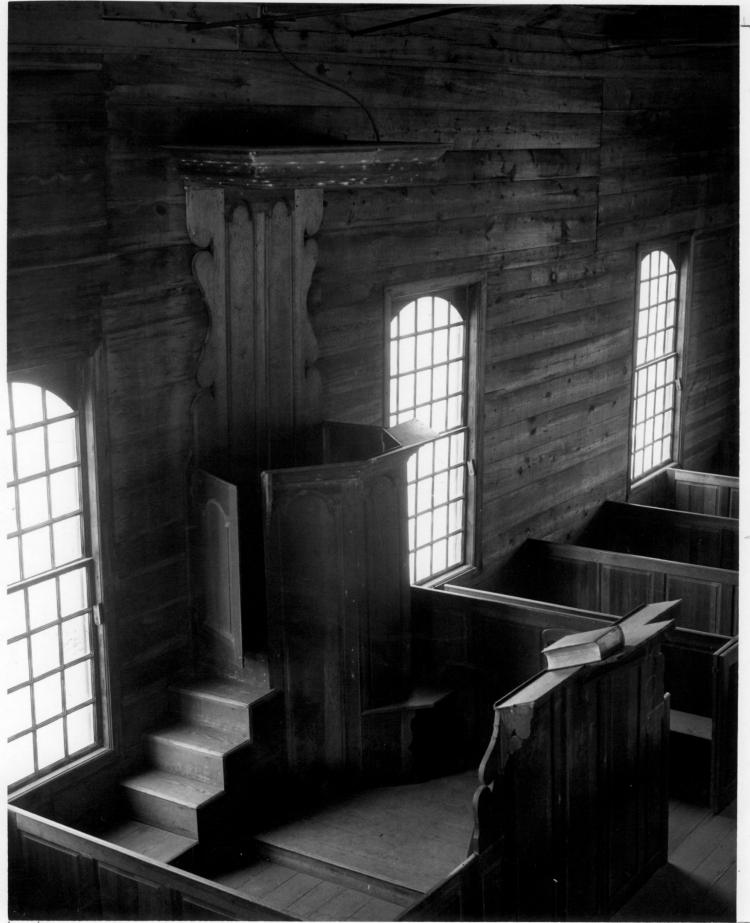

DESCRIBE VIEW, DIRECTION, ETC.

View of the pulpit and lectern facing northeast.

DE FLOUTIS

Form 10-301 (July 1969)