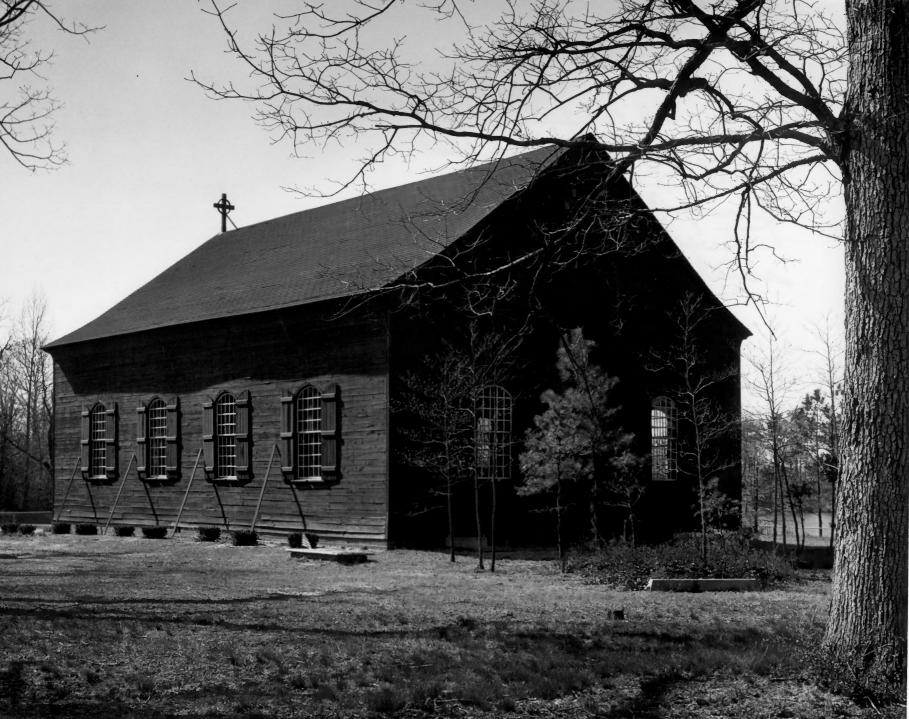

4 IDENTIFICATION

DESCRIBE VIEW, DIRECTION, ETC.

Exterior view facing northeast.

NU 29 1971 NATION

REGIS

DE-6