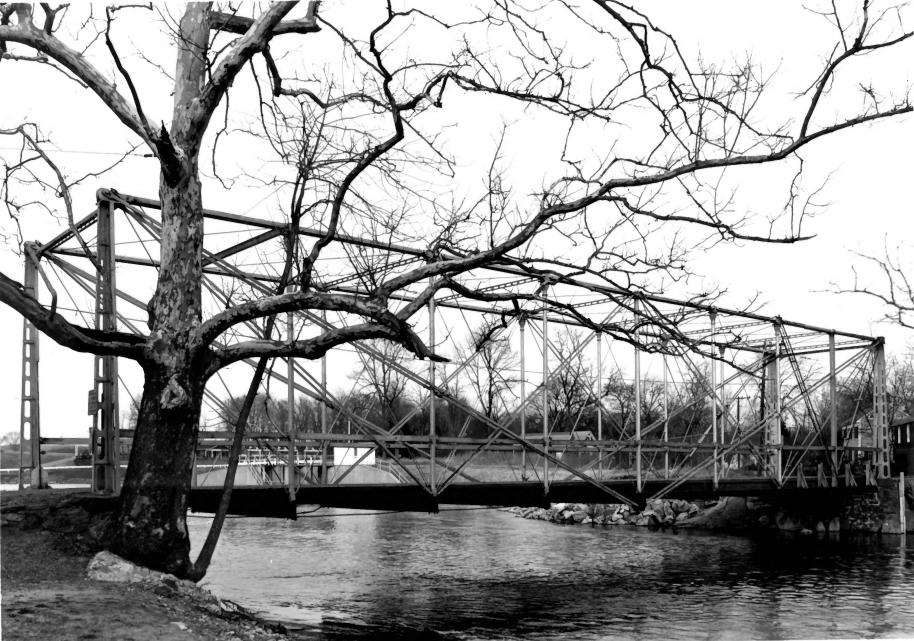

NJ, Clinton vie Chansen), Hunterdon co. Hebrital Raritan River Fink Through - Truss Bridge 1857 Fl Fink - Type Truss Bridge, Hunkerdon Crunky allerton viewnity.

## PHOTOGRAPH FOR

HISTORIC AMERICAN ENGINEERING RECORD by JACK E. BOUCHER, WASHINGTON, D.C. 20240

PERSPECTIVE CORRECTION WITHIN ONE DEGREE DATE

9

Fink Truss