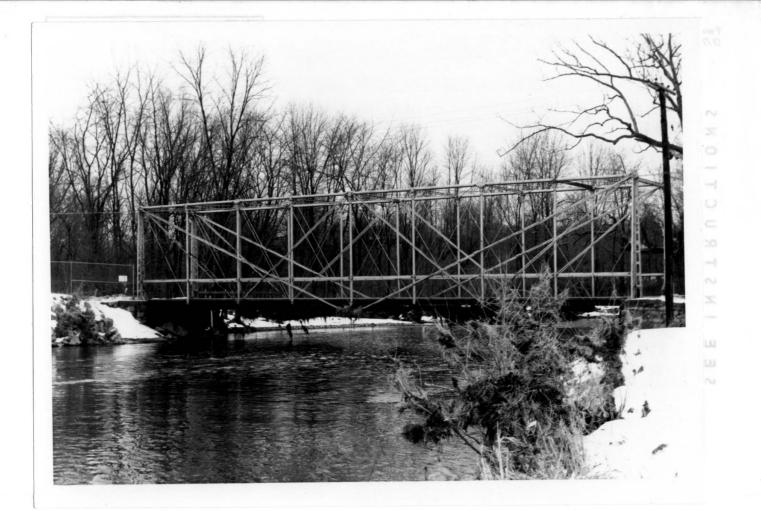

| orm No. 10-301a<br>/72) | UNITED STATES DEPARTMENT OF THE INTERIOR<br>NATIONAL PARK SERVICE    | New Jersey                                                    |
|-------------------------|----------------------------------------------------------------------|---------------------------------------------------------------|
|                         | NATIONAL REGISTER OF HISTORIC PLACES                                 | COUNTY                                                        |
|                         |                                                                      | Hunterdon<br>FOR NPS USE ONLY<br>ENTRY NUMBER<br>DEC 2 4 1974 |
|                         | PROPERTY PHOTOGRAPH FORM                                             |                                                               |
| (                       | Type all entries - attach to or enclose with photograph              |                                                               |
| 1. NAME                 |                                                                      |                                                               |
| COMMON:                 | Bridge FC-64-Hamden                                                  |                                                               |
| AND/OR H                | ISTORIC: Fink-Type Truss Bridge                                      |                                                               |
| 2. LOCATION             |                                                                      | -                                                             |
| STREET A                | ND NUMBER:                                                           |                                                               |
|                         | County Route 2                                                       | 110.                                                          |
| CITY OR T               | OWN:<br>Clinton and Franklin Townships                               | TIMULE                                                        |
| STATE:                  | CODE                                                                 | funtardon RECEIVED                                            |
| 3. PHOTO RE             |                                                                      | 1,1 E                                                         |
| PHOTO CR                | EDIT: Terry Karschner                                                | NOV 2 2 1974                                                  |
| DATE OF                 |                                                                      | 1-01-18                                                       |
| NEGATIVE                | FILED AT: Historic Sites Section, Box 142                            | 20, Trenton, Mational' REGISTER                               |
| 4. IDENTIFIC            | CATION                                                               |                                                               |
| DESCRIB                 | E VIEW, DIRECTION, ETC.                                              | Y TONY                                                        |
|                         | Camera facing south.                                                 | N.T.                                                          |
|                         | View of the span of the bridge s<br>bracings and the rectangular for | showing the spider-like<br>m of the bridge.                   |
| 71                      | DADE DADE TV                                                         | OF THE MATIONAL PEOLOT                                        |
|                         | FIOTLATE                                                             | SOCOVERNMENT PRIVINGIOI UN PV2-729 52714                      |