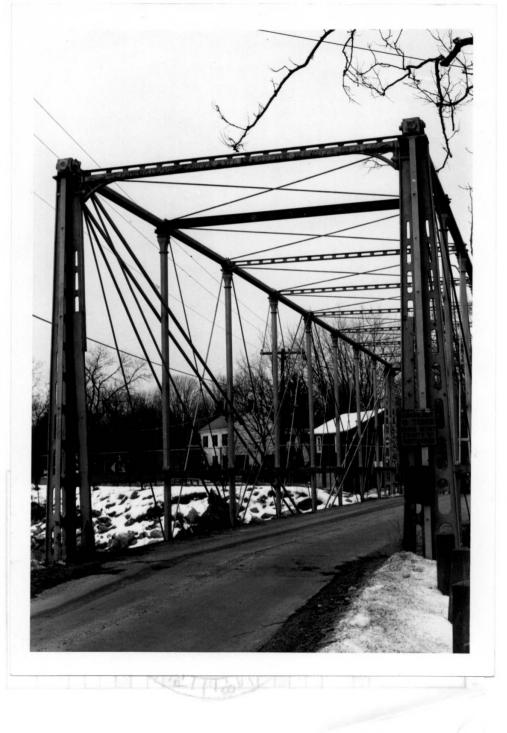

| Form No<br>(7/72)    | 10-301 UNITED STATES DEPARTMENT OF THE INTERIOR<br>NATIONAL PARK SERVICE             | STATE<br>New Jersey           |  |  |  |
|----------------------|--------------------------------------------------------------------------------------|-------------------------------|--|--|--|
|                      | NATIONAL REGISTER OF HISTORIC PLACES                                                 | COUNTY                        |  |  |  |
|                      | PROPERTY PHOTOGRAPH FORM                                                             | Hunterdon<br>FOR NPS USE ONLY |  |  |  |
|                      | PROPERTI PHOTOGRAPH PORM                                                             | ENTRY NUMBER DATE             |  |  |  |
| S                    | (Type all entries - attach to or enclose with photograph)                            | DEC 2 4 1974                  |  |  |  |
| z                    | NAME                                                                                 | 191                           |  |  |  |
| 0                    | COMMON: Bridge FC-64-Hamden                                                          | 6                             |  |  |  |
| -                    | AND/OR HISTORIC: Fink-type Truss Bridge                                              |                               |  |  |  |
| H 8                  | ••                                                                                   | RECEIVED                      |  |  |  |
| ບົ                   | STREET AND NUMBER:                                                                   | EI                            |  |  |  |
| 5                    | County Route 2 NOV 20 1074 N                                                         |                               |  |  |  |
|                      | CITY OR TOWN:                                                                        |                               |  |  |  |
| R                    | Clinton and Franklin Townships                                                       |                               |  |  |  |
| H                    | STATE: CODE COUNTY                                                                   | REGISTER                      |  |  |  |
| S                    |                                                                                      | Hunterdon                     |  |  |  |
| Z 3. PHOTO REFERENCE |                                                                                      |                               |  |  |  |
| -                    | PHOTO CREDIT: Terry Karschner                                                        | 131 10                        |  |  |  |
|                      | DATE OF PHOTO: 1973                                                                  |                               |  |  |  |
| ш                    | NEGATIVE FILED AT: Historic Sites Section, Box 1420, Dept. of Environmental          |                               |  |  |  |
| ш                    | Protection, Trenton, NJ                                                              |                               |  |  |  |
| S                    | 4 IDENTIFICATION                                                                     |                               |  |  |  |
|                      |                                                                                      |                               |  |  |  |
|                      | Camera facing east-southeast.                                                        |                               |  |  |  |
|                      | View of width of bridge. Note the manufacturers name<br>in the cross-bar at the top. |                               |  |  |  |
|                      | INUTLINT UT LULCOLARINA DEFILITATE LA 1446 E-1                                       |                               |  |  |  |