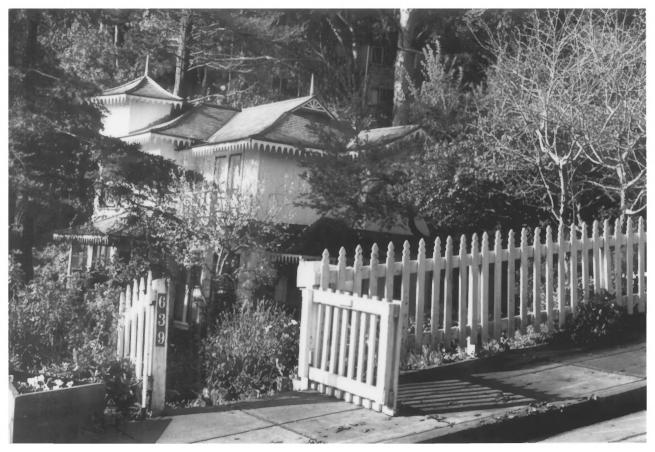

GRISWOLD HOUSE Marin County 639 Main St., Sausalito, Ca. 94965 Patrick Christopher, photographer, 3/84 Negative with Patrick Christopher Entrance view from Main Street with garden, north and east (sunny) facades.

Photo 1 of 3

GRISWOLD HOUSE Marin County 639 Main St., Sausalito, Ca. 94965 Patrick Christopher, photographer, 3/84 Negative with Patrick Christopher. Rear view from Crescent Street showing south and east facades.