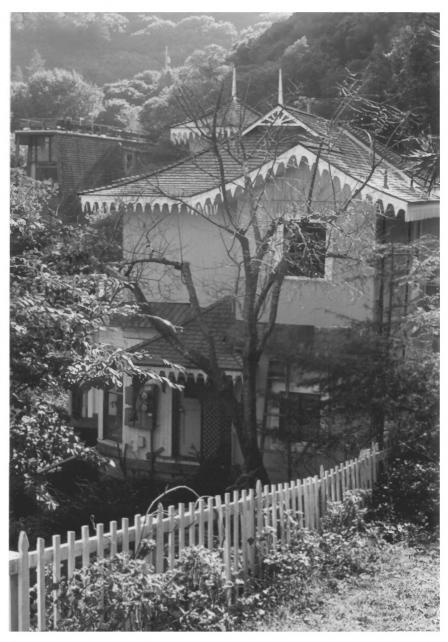

## Photo 2 of 3

GRISWOLD HOUSE Marin County 639 Main Street, Sausalito, CA Photo by Patrick Christopher, 1/85 Negative with Patrick Christopher, 639 Main Street, Sausalito, CA 94965 Camera looking south showing north side of building with new roof & 90% new paint.

## 3 of 3