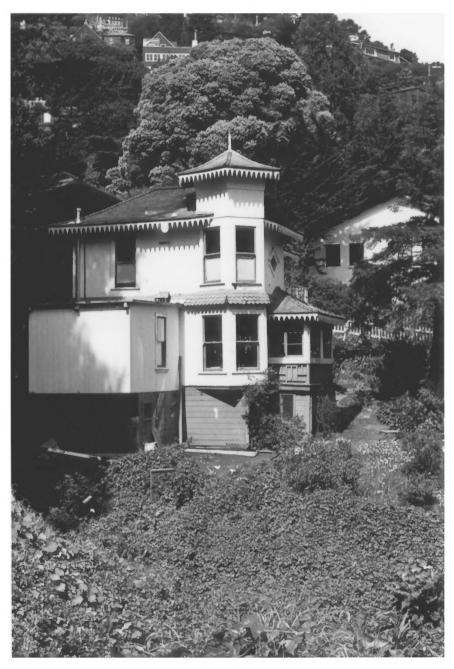

## Photo 2 of 3

GRISWOLD HOUSE Marin County 639 Main Street, Sausalito, CA Photo by Patrick Christopher, 1/85 Negative with Patrick Christopher, 639 Main Street, Sausalito, CA 94965 Camera looking south showing north side of building with new roof & 90% new paint.

## 3 of 3