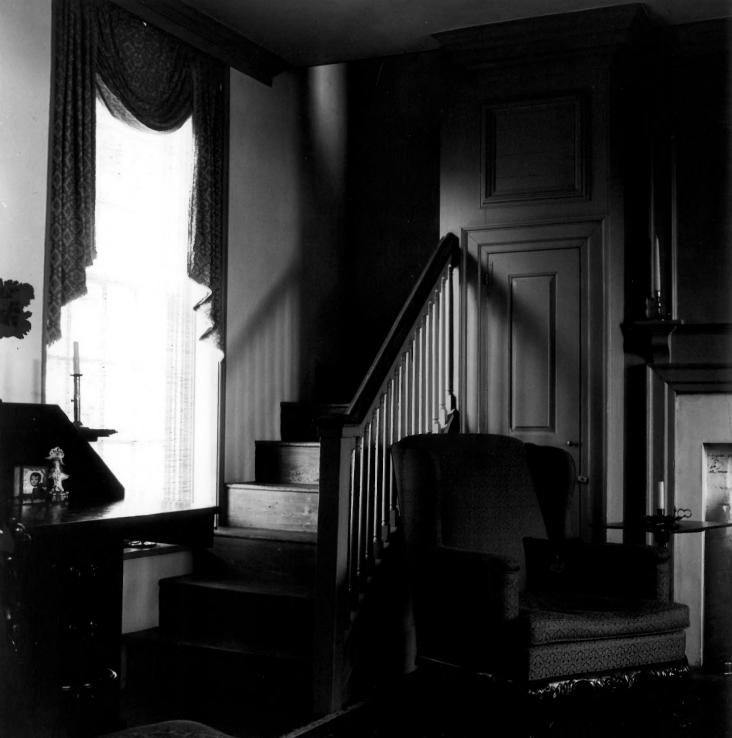

## PROPERTY OF THE NATIONAL REGISTER

Boxwood- stoop, morth side Gragdon Wood, July '72.

Title: Jenes, drech Hause

Loc Kent Co, Vol.

Vaterier - parlam

## PROPERTY OF THE NATIONAL REGISTER

Boxwood, interior-parlour Graydon Wood, July '72.