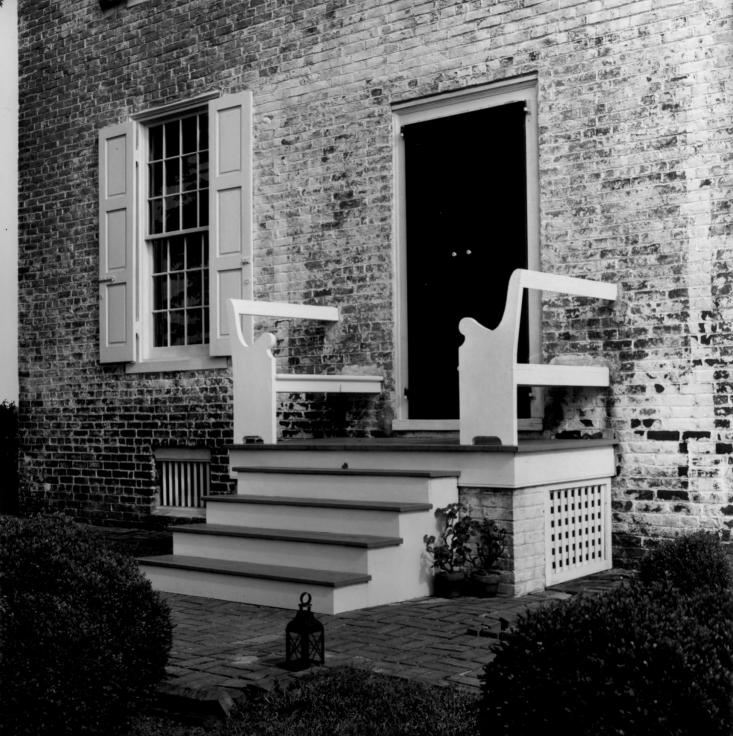

NPS Number 6, 19, 73

Title: Jenes, duch there

Loc. Kent Co., Del 3

Stoop, nuth side

## PROPERTY OF THE NATIONAL REGISTER

Boxwood- stoop, morth side Gragdon Wood, July '72.

Title: Jenes, drech Hause

Loc Kent Co, Vol.

Vaterier - parlam