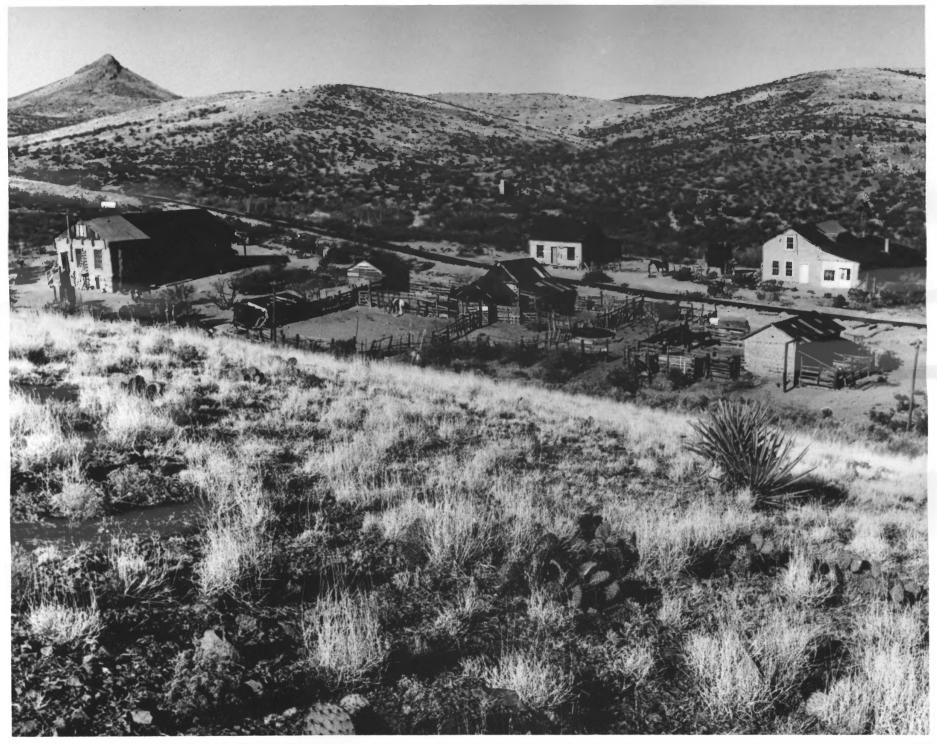

STATE UNITED STATES DEPARTMENT OF THE INTERIOR NATIONAL PARK SERVICE New Mexico COUNTY NATIONAL REGISTER OF HISTORIC PLACES Hidalgo PROPERTY PHOTOGRAPH FORM FOR NPS USE ONLY ENTRY NUMBER DATE (Type all entries - attach to or enclose with photograph) S JUL 1 6 1973 NAME 0 Shakespeare Ghost Town AND/OR HISTORIC: 2. LOCATION STREET AND NUMBER: Off of State Road 494, S. S. W. of the city limits of tordshing, N.M. CITY OR TOWN: RECEIVEU  $\alpha$ Lordsburg OCT 24 1972 STATE: COUNTY: CODE CODE New Mexico 35 S Hidalgo 3. PHOTO REFERENCE NATIONAL REGISTER PHOTO CREDIT: Karl Kernberger DATE OF PHOTO: 1969 ш NEGATIVE FILED AT: State Planning Office, State Capitol, Santa Fe, New Mexico, 87501 ш 4. IDENTIFICATION DESCRIBE VIEW, DIRECTION, ETC. Shakespeare, the remaining buildings. view from the southeast