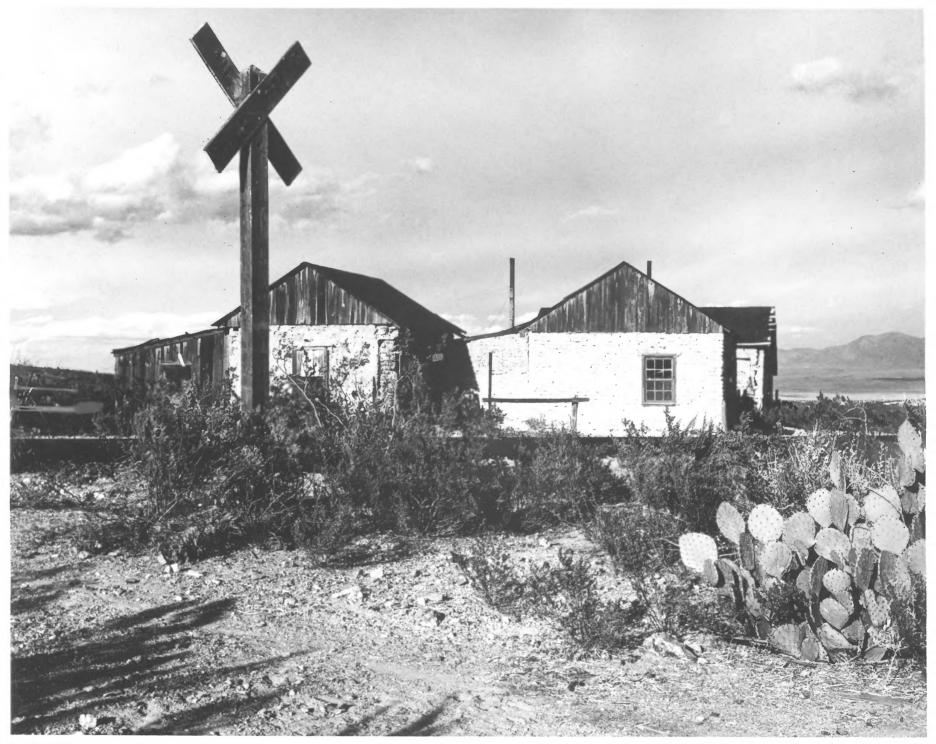

STATE UNITED STATES DEPARTMENT OF THE INTERIOR NATIONAL PARK SERVICE New Mexico COUNTY NATIONAL REGISTER OF HISTORIC PLACES Hidalgo PROPERTY PHOTOGRAPH FORM FOR NPS USE ONLY ENTRY NUMBER DATE (Type all entries - attach to or enclose with photograph) S JUL 1 6 1973 1. NAME 0 COMMON: Shakespeare Ghost Town AND/OR HISTORIC: 2. LOCATION STREET AND NUMBER: Off of State Road 494, S. S. W. of the city limits N.M  $\supset$ CITY OR TOWN:  $\mathbf{\alpha}$ Lordsburg OCT 24 1972 STATE: COUNTY: CODE CODE 35 AZB New Mexico S Hidalgo NATIONAL PHOTO REFERENCE Z REGISTER PHOTO CREDIT: Karl Kernberger DATE OF PHOTO: 1969 ш NEGATIVE FILED AT: State Planning Office, State Capitol, Santa Fe, New Mexico, 8750 ш 4. IDENTIFICATION DESCRIBE VIEW, DIRECTION, ETC. Shakespeare, the Grant House Saloon and Dining Room, with southeastern edge of the Stratford Hotel. View from the southwest #2 of 3