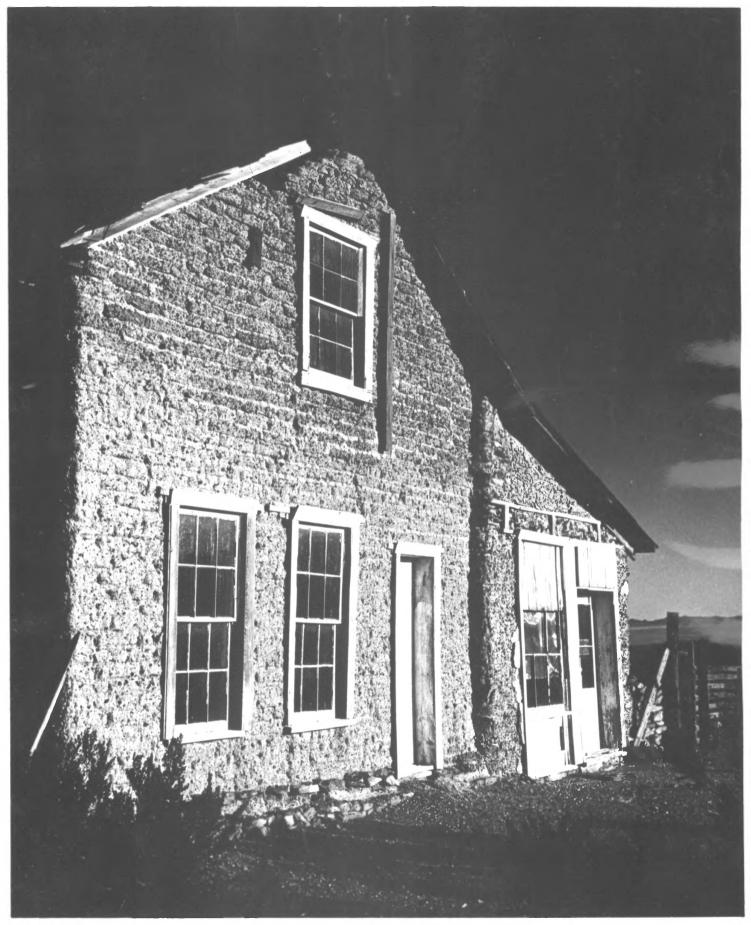

STATE UNITED STATES DEPARTMENT OF THE INTERIOR NATIONAL PARK SERVICE New Mexico COUNTY NATIONAL REGISTER OF HISTORIC PLACES Hidalgo PROPERTY PHOTOGRAPH FORM FOR NPS USE ONLY ENTRY NUMBER DATE (Type all entries - attach to or enclose with photograph) S JUL 1 6 1973 Z 1. NAME 0 COMMON: Shakespeare Ghost Town AND/OR HISTORIC: 2. LOCATION STREET AND NUMBER: U f Jordsburg. N.M. Off of State Road 494, S. S. W. of the city 1/201/15  $\supset$ RECEIVED CITY OR TOWN: OCT 24 1972  $\simeq$ Lordsburg COUNTY: CODE STATE: CODE NATIONAL New Mexico Hidalgo\ 023 S REGISTER PHOTO REFERENCE Z PHOTO CREDIT: Karl Kernberger DATE OF PHOTO: 1969 ш NEGATIVE FILED AT: State Planning Office, State Capitol, Santa Fe, New Mexico, 8750. ш 4. IDENTIFICATION DESCRIBE VIEW, DIRECTION, ETC. Shakespeare, the Stratford Hotel. View from the south