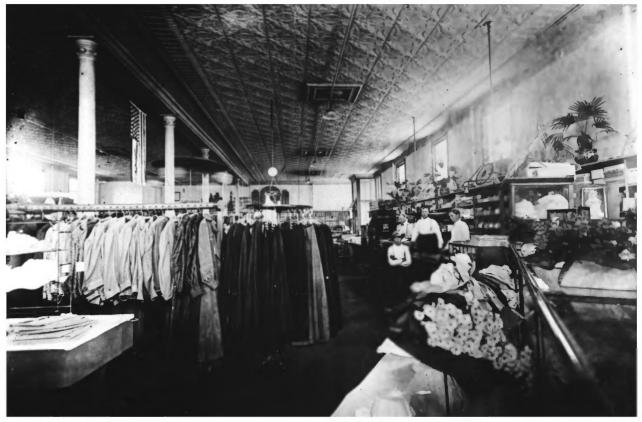

O.G. Anderson & Co. Store Minneota, MN; Lyon County Photographer: unknown Date: unknown Southwest Minnesota Historical Center, Southwest State University, Marshall, MN Interior FEB 1 0 1982 No contact number