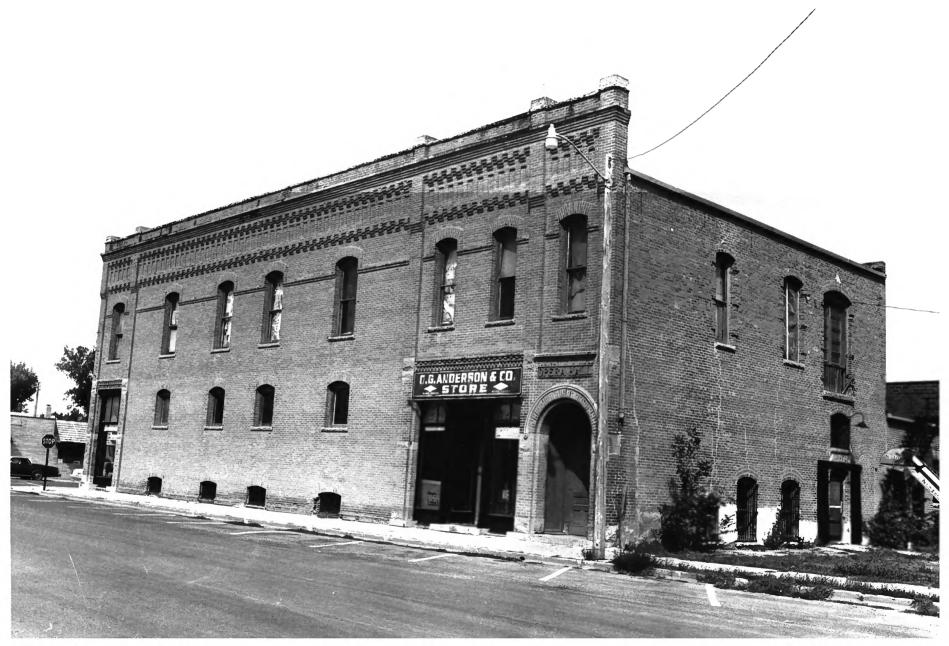

O.G. Anderson & Co. Store Minneota, MN; Lyon County Minnesota Historical Society, 690 Cedar Street, St. Paul, MN 55101 northwest perspective FEB 1 0 1982-

Susan Roth

03919/3A

1980

O.G. Anderson & Co. Store
Minneota, MN; Lyon County
Susan Roth
1980 FEB 1 0 1992
Minnesota Historical Society, 690
Cedar Street, St. Paul, MN 55101
northeast perspective
03918/20