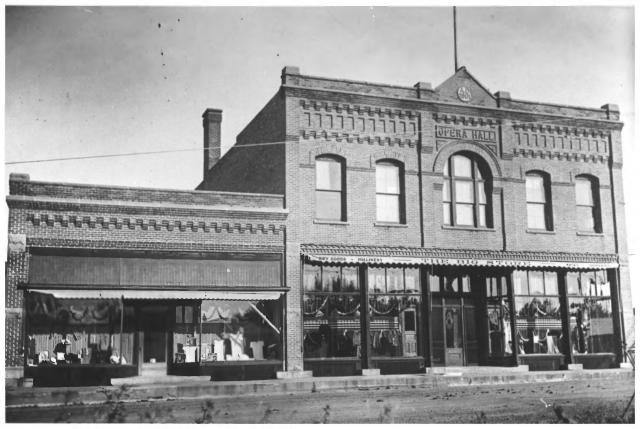

O.G. Anderson & Co. Store Minneota, MN; Lyon County Photographer: unknown Date: unknown (post 1916) Southwest Minnesota Historical Center, Southwest State University, Marshall, MN West facade No contact number FEB 1 0 1982