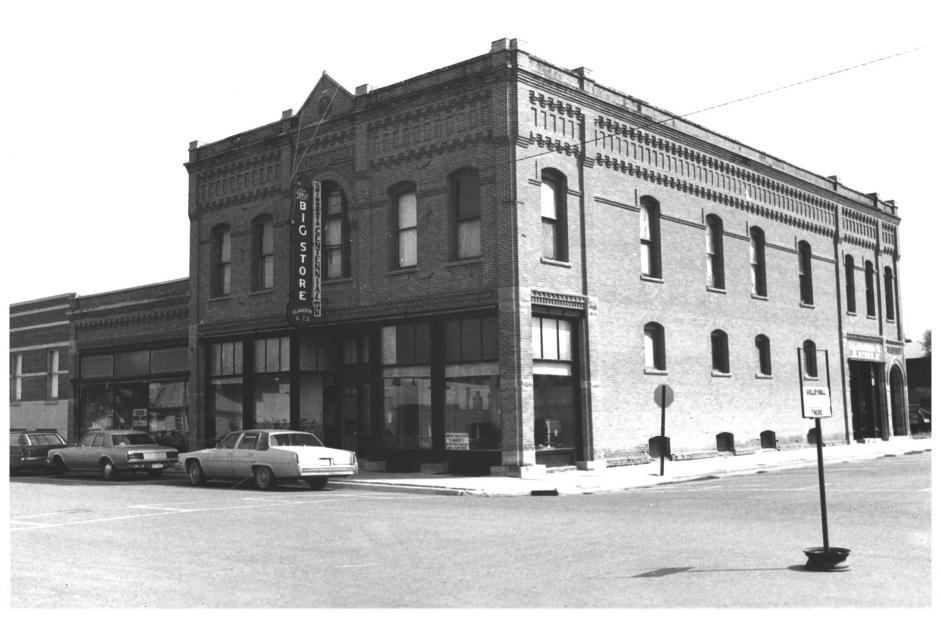

O.G. Anderson & Co. Store Minneota, MN; Lyon County Minnesota Historical Society, 690 Cedar Street, St. Paul, MN 55101 northwest perspective FEB 1 0 1982-

Susan Roth

03919/3A

1980

O.G. Anderson & Co. Store
Minneota, MN; Lyon County
Susan Roth
1980 FEB 1 0 1992
Minnesota Historical Society, 690
Cedar Street, St. Paul, MN 55101
northeast perspective
03918/20