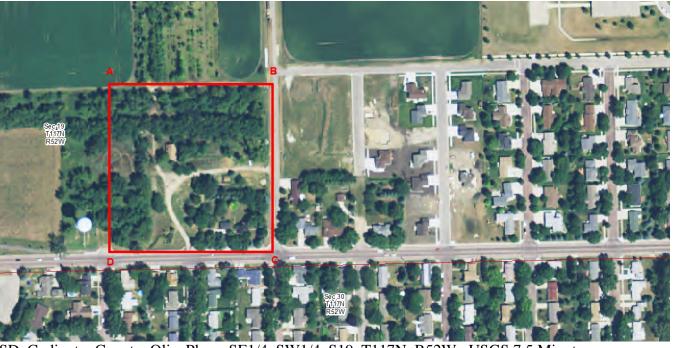

In 1966 the present owners moved the structure to a more open setting just to the north of Watertown; this occured because the building was to have been torn down. A curved drive leads to the porte cochere which is highly decorated with groved supports, a spindle band and a simulated truncated hip roof. The house sets far back from a wrought iron fence which allows a better and unobstructed view of this elegant home.

In the mid 1940's, "Olive Place" was occupied by Mr. and Mrs. C.H. Lockhart, the son-in-law and daughter of Walrath. They remained the owners of the home until the Mount Olive Lutheran Church purchased the structure in 1957. In 1966 the Church sold the building to William Wensing, Jr. who had the home removed from its original location in order to vacate the lot for the construction of a new church building. He also changed the name from "Olive Place," which referred to Walrath's mother-in-law, to "Olive Chateau." Don Mussetter is the present owner of the home.