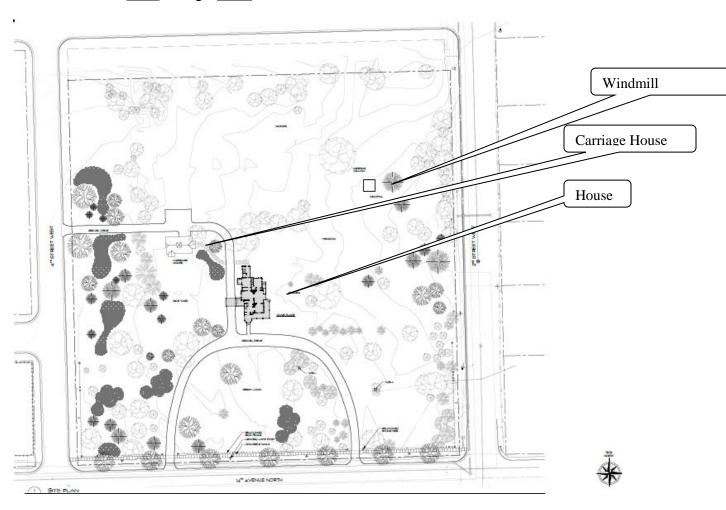

In 1966 the present owners moved the structure to a more open setting just to the north of Watertown; this occured because the building was to have been torn down. A curved drive leads to the porte cochere which is highly decorated with groved supports, a spindle band and a simulated truncated hip roof. The house sets far back from a wrought iron fence which allows a better and unobstructed view of this elegant home.