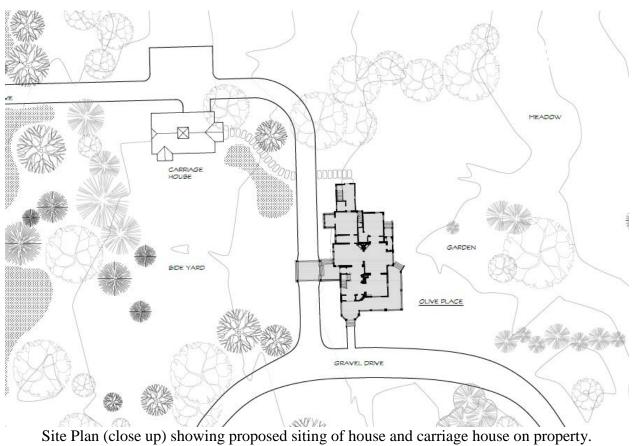

In 1966 the present owners moved the structure to a more open setting just to the north of Watertown; this occured because the building was to have been torn down. A curved drive leads to the porte cochere which is highly decorated with groved supports, a spindle band and a simulated truncated hip roof. The house sets far back from a wrought iron fence which allows a better and unobstructed view of this elegant home.