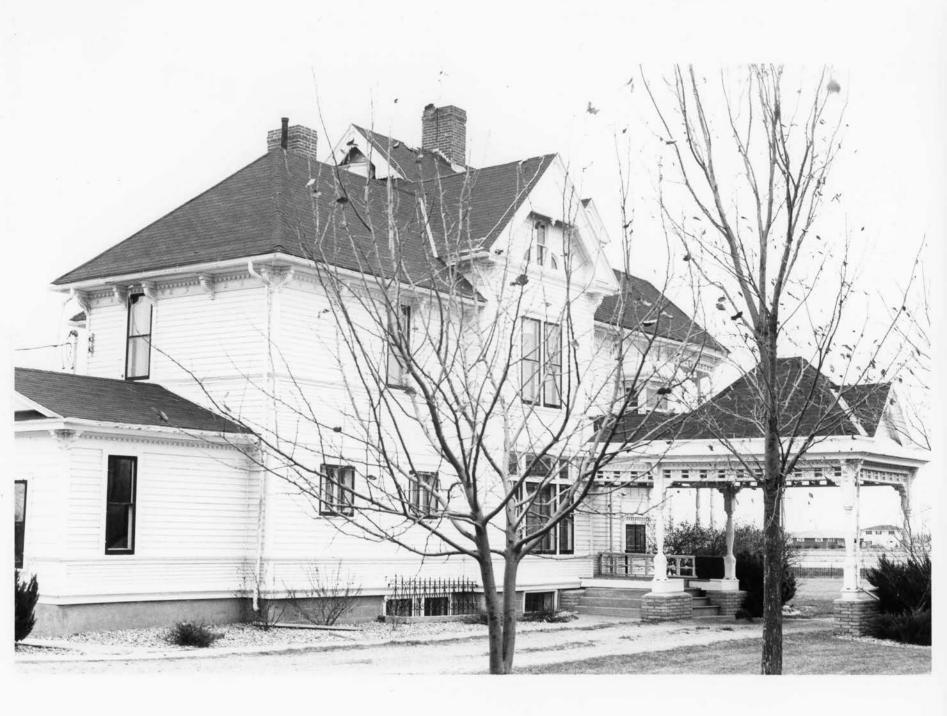

The north facade is less ornamental but does have a bay window and dormer like the ones found on the south side. Also a small one story Mansard roofed section is present and two joined chimneys are visable from this facade.

The rear (west) facade is only two stories tall along with a one story addition. The house narrows toward the back and lacks any decoration outside of the bracketed cornice.

Windows on the house vary but the majority are rectangular in shape and are double hung. Stained glass appears as top lights on several openings. On the bays openings are grouped in two's on the second floor and three's on the first. The larger fenestrations are on the front facade.