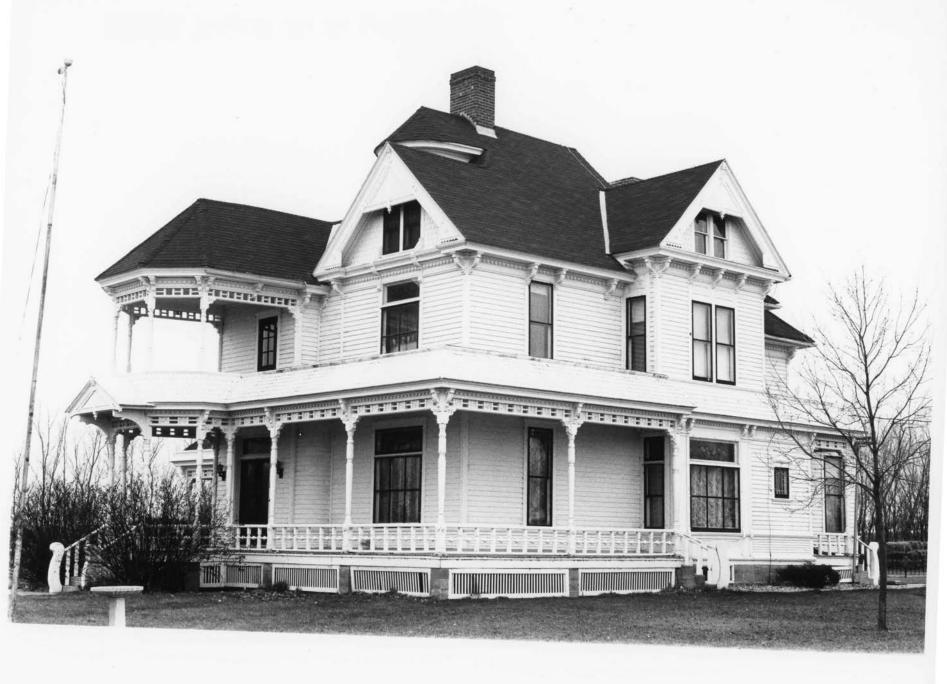

On the south facade is where the porte cochere is attached. Another attractive element is an elaborate oriel with a rounded Mansard roof and stained glass. A rectangular two story bay window appears as does a gabled dormer with sunburst motiff. Many different sizes and shapes of windows are also apparent.

The north facade is less ornamental but does have a bay window and dormer like the ones found on the south side. Also a small one story Mansard roofed section is present and two joined chimneys are visable from this facade.

The rear (west) facade is only two stories tall along with a one story addition. The house narrows toward the back and lacks any decoration outside of the bracketed cornice.

Windows on the house vary but the majority are rectangular in shape and are double hung. Stained glass appears as top lights on several openings. On the bays openings are grouped in two's on the second floor and three's on the first. The larger fenestrations are on the front facade.