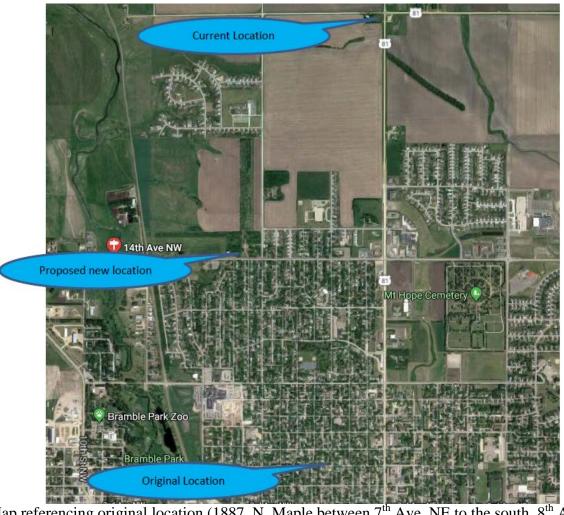

In 1966 the present owners moved the structure to a more open setting just to the north of Watertown; this occured because the building was to have been torn down. A curved drive leads to the porte cochere which is highly decorated with groved supports, a spindle band and a simulated truncated hip roof. The house sets far back from a wrought iron fence which allows a better and unobstructed view of this elegant home.

In the mid 1940's, "Olive Place" was occupied by Mr. and Mrs. C.H. Lockhart, the son-in-law and daughter of Walrath. They remained the owners of the home until the Mount Olive Lutheran Church purchased the structure in 1957. In 1966 the Church sold the building to William Wensing, Jr. who had the home removed from its original location in order to vacate the lot for the construction of a new church building. He also changed the name from "Olive Place," which referred to Walrath's mother-in-law, to "Olive Chateau." Don Mussetter is the present owner of the home.