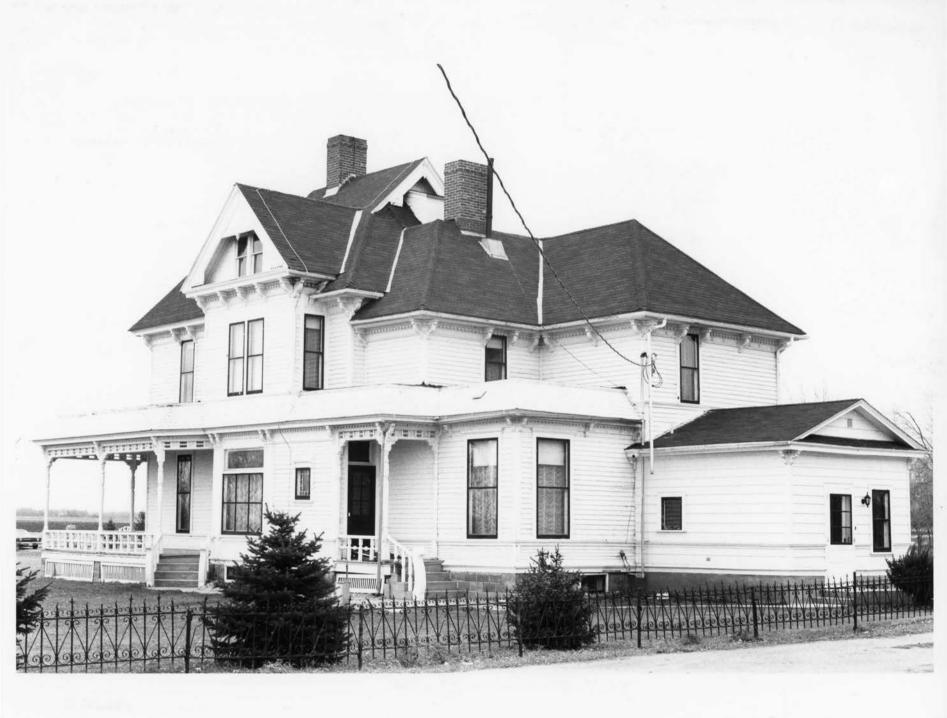

#### DESCRIBE THE PRESENT AND ORIGINAL (IF KNOWN) PHYSICAL APPEARANCE

**CHECK ONE** 

The Olive Place, built in 1887, is an outstanding example of the Queen Anne Style. It displays a highly irregular floor plan and window placement, a complex roof design, heavy ornamentation, and the use of two facing materials: clapboard and scalloped shingles. These are all general elements of this mode of architecture.

In 1966 the present owners moved the structure to a more open setting just to the north of Watertown; this occured because the building was to have been torn down. A curved drive leads to the porte cochere which is highly decorated with groved supports, a spindle band and a simulated truncated hip roof. The house sets far back from a wrought iron fence which allows a better and unobstructed view of this elegant home.

Its front (east) facade has a large open porch that wraps around to the north facade. Spindle columns support a Mansard-Scalloped shingled roof and below this is an ornate spindle band. A pediment with a sunburst designed tympanum is also present. The railing has a bead design, while lattice work appears below. A double door main entry is used which has three quarter glass window and a long transom.

A polygonal balcony with a similar shaped roof highlights the front's second story. Again spindle columns appear as does a less ornate decorative band. A six sashed door acts as the entrance. Other features visable on the front facade include an oval dormer and barge board; all gable ends employ this device. A bracketed and denticulated cornice appears and continues around the house.

On the south facade is where the porte cochere is attached. Another attractive element is an elaborate oriel with a rounded Mansard roof and stained glass. A rectangular two story bay window appears as does a gabled dormer with sunburst motiff. Many different sizes and shapes of windows are also apparent.

The north facade is less ornamental but does have a bay window and dormer like the ones found on the south side. Also a small one story Mansard roofed section is present and two joined chimneys are visable from this facade.

The rear (west) facade is only two stories tall along with a one story addition. The house narrows toward the back and lacks any decoration outside of the bracketed cornice.

Windows on the house vary but the majority are rectangular in shape and are double hung. Stained glass appears as top lights on several openings. On the bays openings are grouped in two's on the second floor and three's on the first. The larger fenestrations are on the front facade.