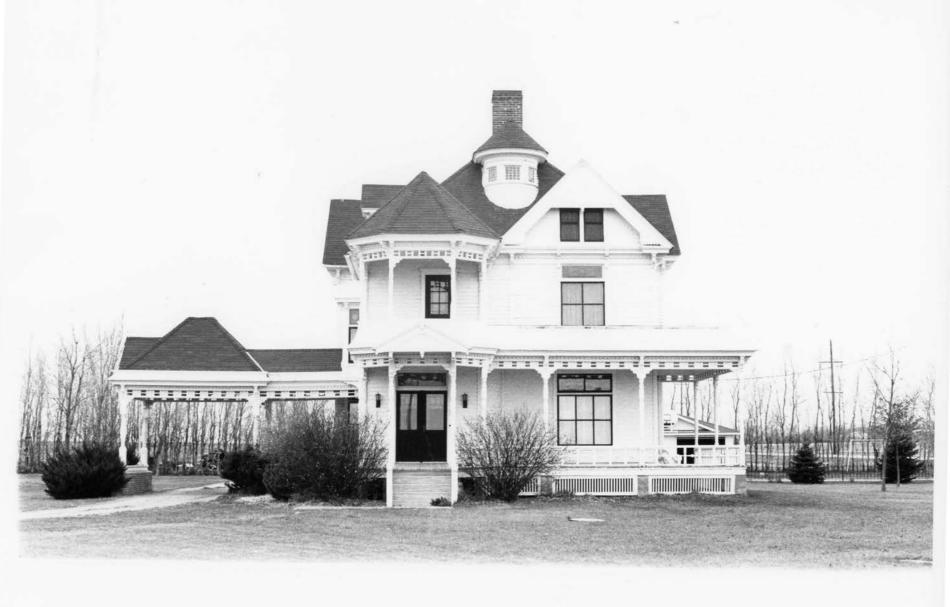

Its front (east) facade has a large open porch that wraps around to the north facade. Spindle columns support a Mansard-Scalloped shingled roof and below this is an ornate spindle band. A pediment with a sunburst designed tympanum is also present. The railing has a bead design, while lattice work appears below. A double door main entry is used which has three quarter glass window and a long transom.

A polygonal balcony with a similar shaped roof highlights the front's second story. Again spindle columns appear as does a less ornate decorative band. A six sashed door acts as the entrance. Other features visable on the front facade include an oval dormer and barge board; all gable ends employ this device. A bracketed and denticulated cornice appears and continues around the house.

On the south facade is where the porte cochere is attached. Another attractive element is an elaborate oriel with a rounded Mansard roof and stained glass. A rectangular two story bay window appears as does a gabled dormer with sunburst motiff. Many different sizes and shapes of windows are also apparent.