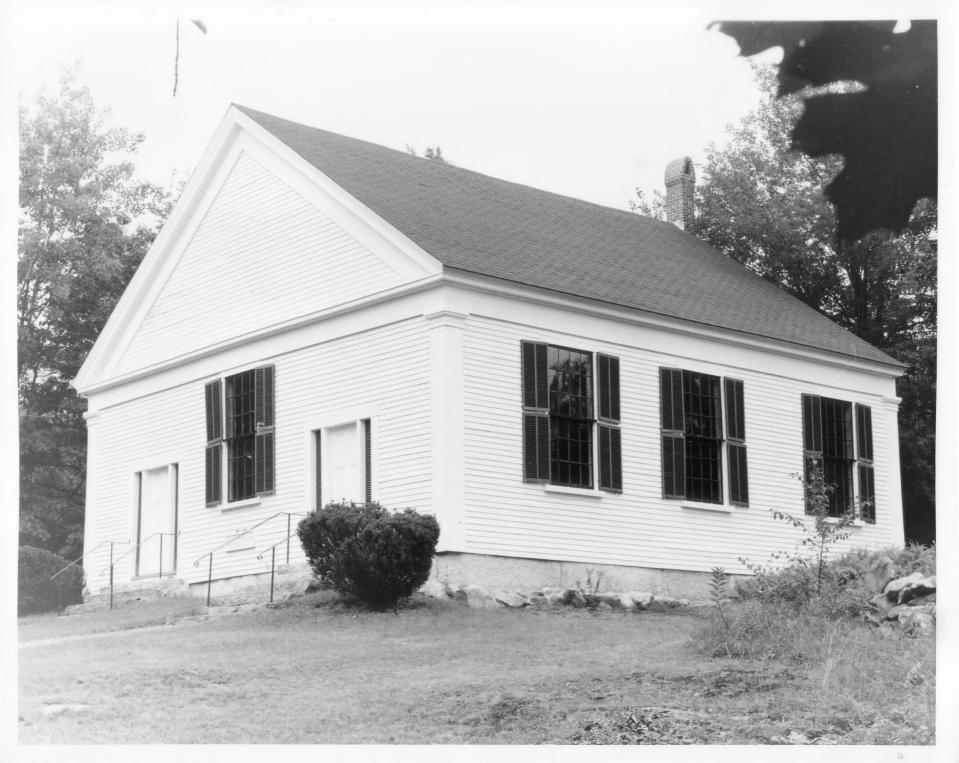

## NATIONAL REGISTER OF HISTORIC PLACES PROPERTY PHOTOGRAPH FORM: NEW HAMPSHIRE

Historic Name: Common Name: Wolfeborough, Brookfield and Wakefield Meeting House

NR District:

COTTON MOUNTAIN COMMUNITY CHURCH N/A

Address:

Stoneham Road

City/Town/State:

Wolfeborough, New Hampshire

Photographer:

David Ruell

L.R

L.R.P.C.

Negative with:

Lakes Region Planning Commission

Meredith, New Hampshire

Description:

South and east facades.

Photographer facing N NE E SE S SW W NW Photo Date:

8/84

Photo Number 1 of

3

1 of 3