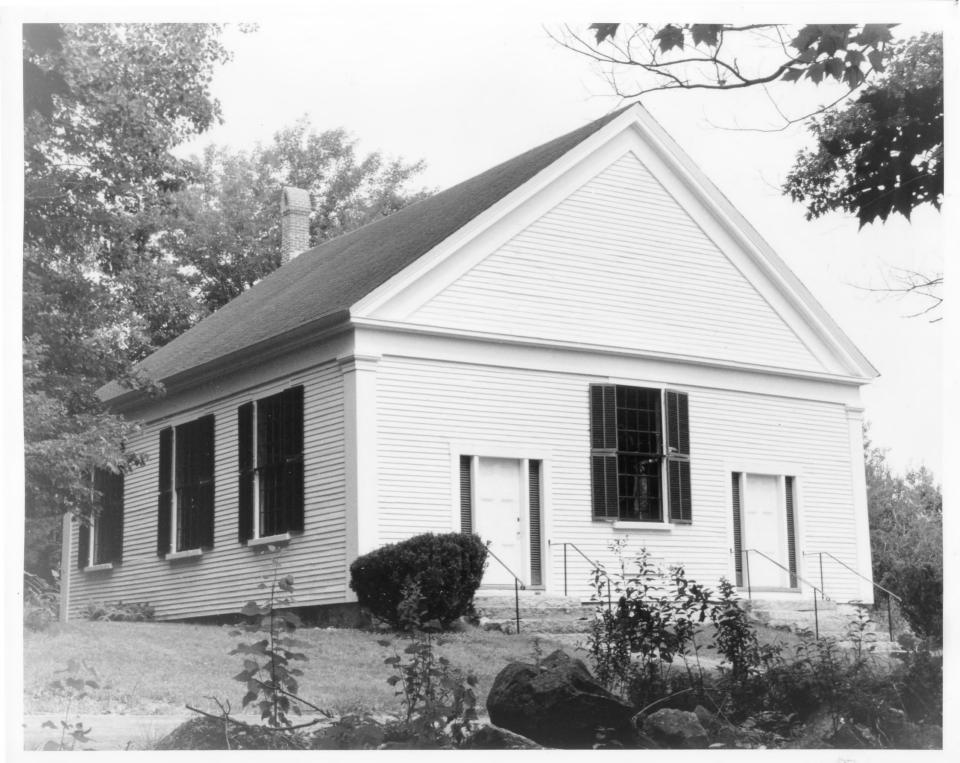

## NATIONAL REGISTER OF HISTORIC PLACES PROPERTY PHOTOGRAPH FORM: NEW HAMPSHIRE

Wolfeborough, Brookfield and Wakefield Meeting House Historic Name:

Common Name: COTTON MOUNTAIN COMMUNITY CHURCH

NR District: N/A

Stoneham Road Address:

City/Town/State: Wolfeborough, New Hampshire

Photographer: David Ruell

L.R.P.C.

Lakes Region Planning Commission Negative with:

Meredith, New Hampshire

Description: West and South facades.

Photographer facing N NE E SE S SW W NW Photo Date: 8/84 8/8 Photo Number 2 of 3