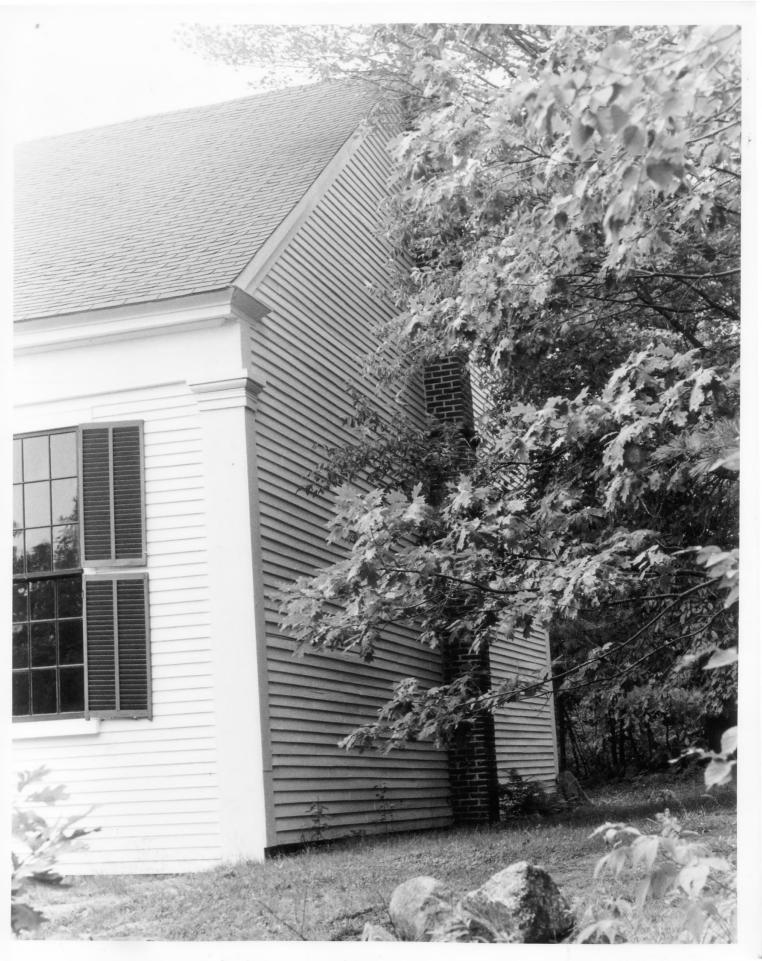

## NATIONAL REGISTER OF HISTORIC PLACES PROPERTY PHOTOGRAPH FORM: NEW HAMPSHIRE

Historic Name: Common Name:

Wolfeborough, Brookfield and Wakefield Meeting House COTTON MOUNTAIN COMMUNITY CHURCH

NR District:

N/A

Address:

City/Town/State:

Stoneham Road

Wolfeborough, New Hampshire

Photographer:

David Ruell

L.R.P.C.

Negative with:

Lakes Region Planning Commission

Meredith, New Hampshire

Description:

North facade, with a portion of the east facade on the left.

Photographer facing N NE E SE S SW W NW Photo Date:

8/84

Photo Number 3 of

3