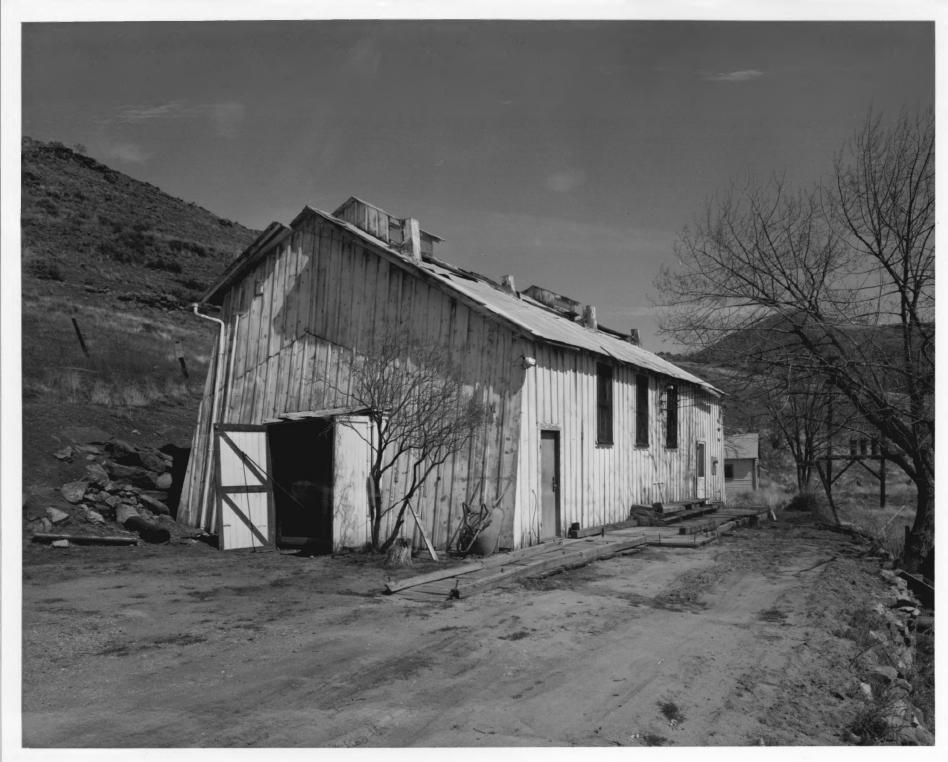

## artesian site Co. Pumphouse - Well Artesian Hot and Cold Water Company Pumphouse Old Penitentiary Road, Boise, Idaho (Ada County) Photographer: Duane Garrett

April, 1979 JUL 26 1979 DOE negative on file at the Idaho State Historical Society, Boise, Idaho view from southwest #1 of 3