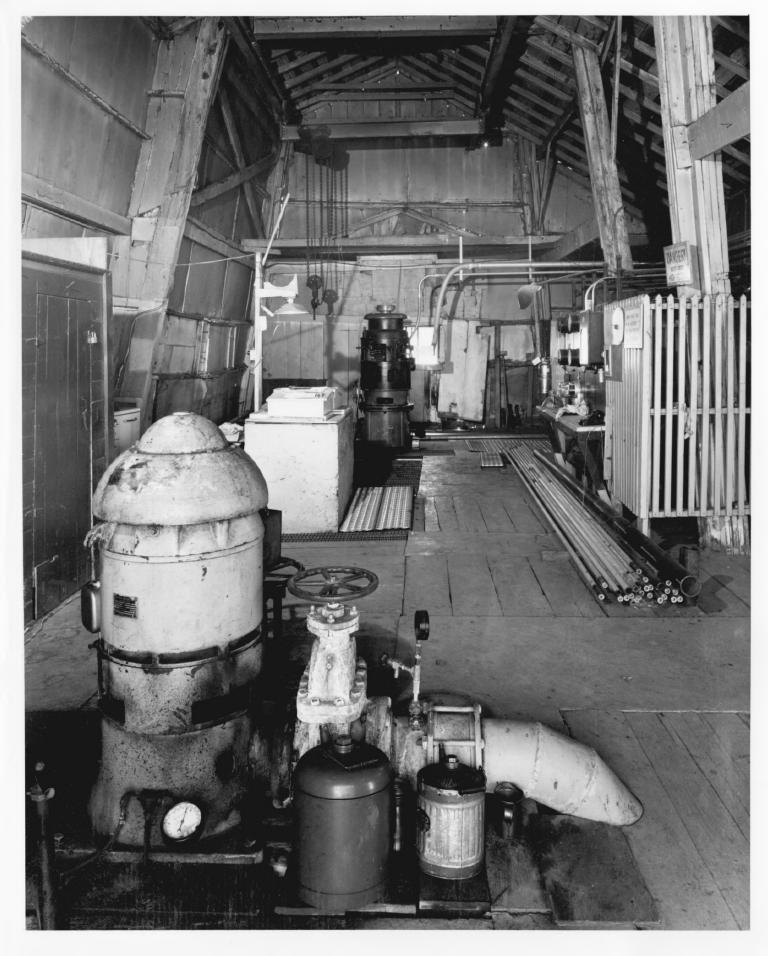

## Artesian Hot and Cold Water Company Pumphouse Old Penitentiary Road, Boise, Idaho (Ada County) Photographer: Duane Carrett

April, 1979
negative on file at Idaho State
Historical Society, Boise,
Idaho

interior from west

#3 of 3

JUN 2 1 1979