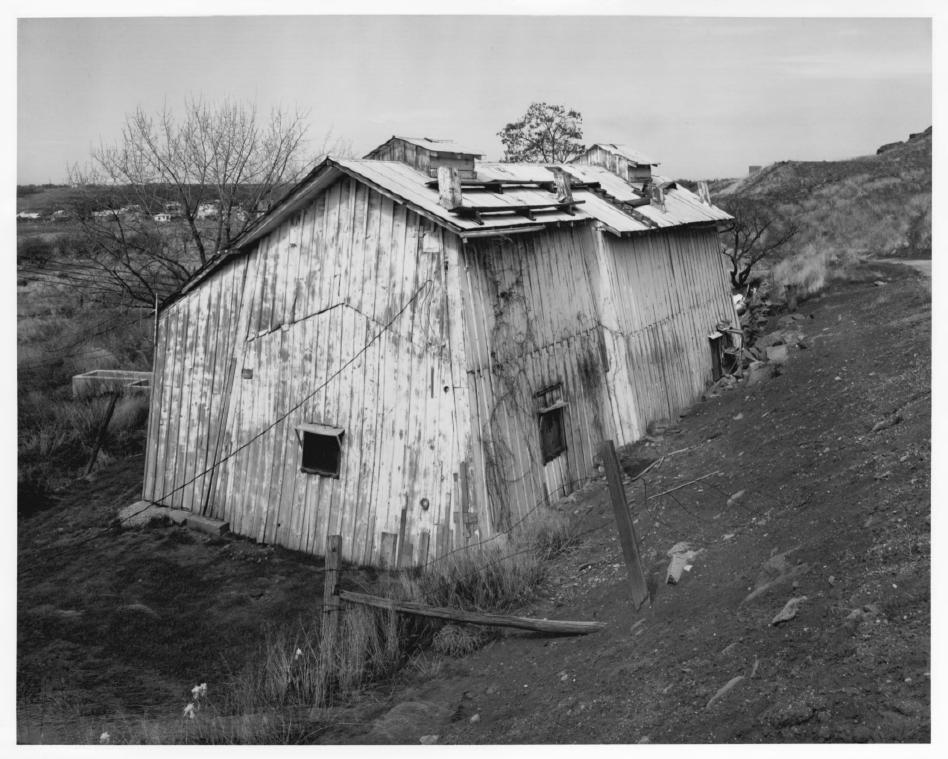

artesian White Co. Fumphouse + Wills Artesian Hot and Cold Water Company Pumphouse Old Penitentiary Road, Boise, Idaho (Ada County) Photographer: Duane Garrett April, 1979

negative on file at the Idaho
State Historical Society,
Boise, Idaho
view from northeast NN 2 1 1079