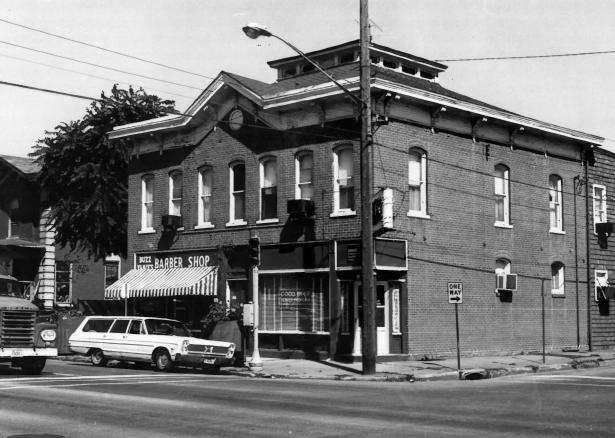

| No. 10-301 | NATIONAL PARK SERVICE                                     | TOWA             |           |
|------------|-----------------------------------------------------------|------------------|-----------|
| ()         | NATIONAL REGISTER OF HISTORIC PLACES                      | SCOTT            |           |
| 1.         | PROPERTY PHOTOGRAPH FORM                                  | FOR NPS USE ONLY |           |
|            |                                                           | ENTRY NUMBER     | DATE      |
|            | (Type all entries - attach to or enclose with photograph) | SEP 9 1974       |           |
| I. NAM     |                                                           |                  |           |
|            | MMON: Frick's Tavern                                      |                  |           |
| ANE        | D/OR HISTORIC: Frick's Place                              |                  |           |
| 2. LOC     |                                                           |                  |           |
| str        | 1402-04 West Third Street at Fillmore                     |                  |           |
| CIT        | Y OR TOWN:                                                |                  |           |
|            | Iowa City                                                 |                  |           |
| STA        | ATE: CODE COUNTY:                                         |                  | 163       |
|            | I owa 14                                                  | Scott            | 103       |
| 3. PHO     | OTO REFERENCE                                             |                  |           |
| РН         | OTO CREDIT:                                               | (61 17)          |           |
| DA         | те ог рното: 1953 but revised 1970                        | 10)              | _         |
| NE         | GATIVE FILED AT:                                          | RECEIVED         | $\lambda$ |
|            |                                                           |                  | (0)       |
|            | ENTIFICATION                                              | 1 7 1974         |           |
| DE         | ESCRIBE VIEW, DIRECTION, ETC.                             | TED ( NATIONAL   |           |
|            | ROPERTY OF THE NATIONAL REGIS                             | REGISTER         | 3         |
| 10         | DUDEDLA LIF LAF MATINIANT ULANO                           | Car Line         | 7         |
|            | Wat Fill I of The Tank                                    | TITTE            |           |
|            | 104/                                                      | 11.01            |           |
| 1          |                                                           |                  |           |