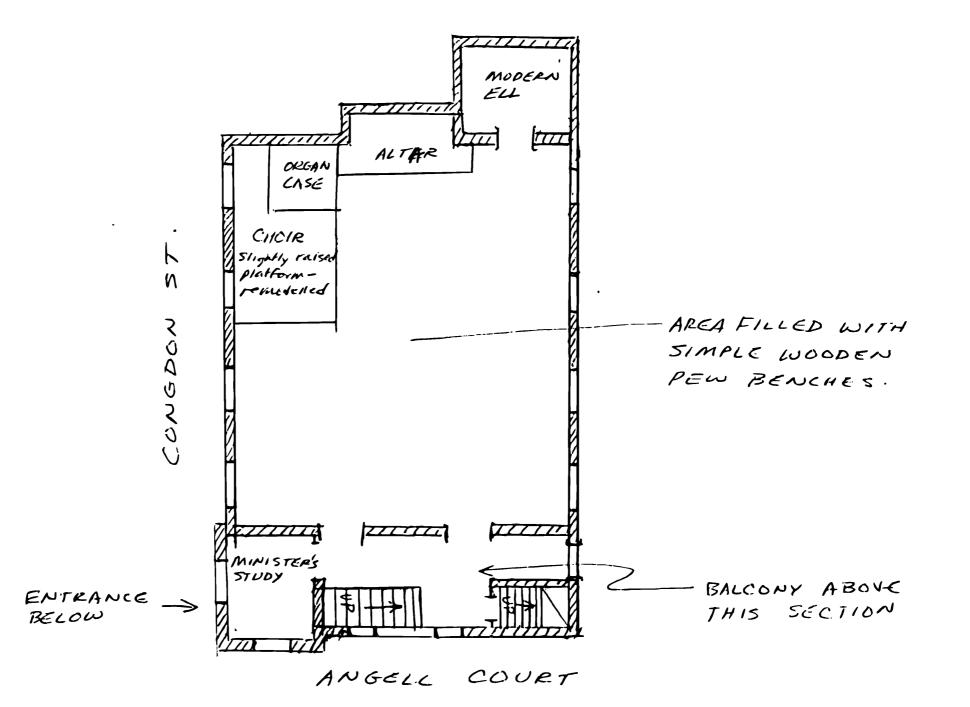

The structure is basically a one-story rectangular clapboarded box, set on a high brick foundation, with gable roof and tall corner tower. Windows along the length of the structure are tall, nine-over-nine, double-hung sash with segmental arches. They are embellished by flat, wooden label mouldings and very flat, sawn label stops. Sills are projected slightly and rest on simple wooden corbels. (A narrow band of raspberry-colored etched glass lights surrounds the pale yellow glass in the sashes. Some of the original etched glass has been replaced.) At the gable-end of the building to the south, a large, tripartite, roundedarch window is similarly adorned with wooden label mouldings and corbelled sills. The opposing wall to the north is pierced by a single bull's-eye window, now boarded-in; and the wall itself has been extensively rebuilt. There is a small modern ell attached at this end.

set beneath single segmental arches.

Above church-school rooms and a kitchen at ground-level, the interior of the church is basically one large main room, its ceiling a continuous segmental "vault" (achieved in plaster). A stairway from