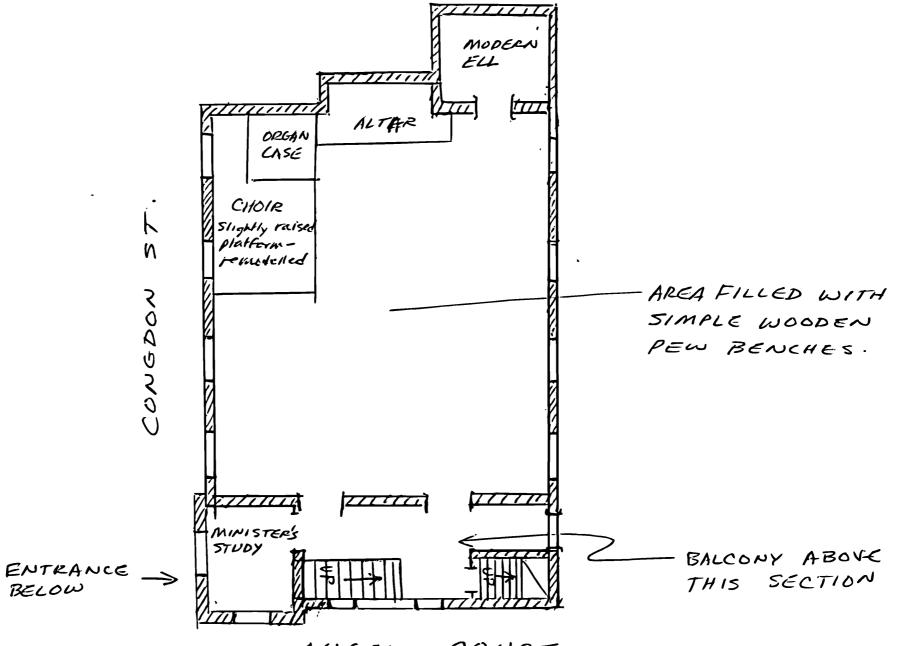

set beneath single segmental arches.

Above church-school rooms and a kitchen at ground-level, the interior of the church is basically one large main room, its ceiling a continuous segmental "vault" (achieved in plaster). A stairway from

(See Continuation Sheet.)

12 1971

S

m

Π

Z

S

-