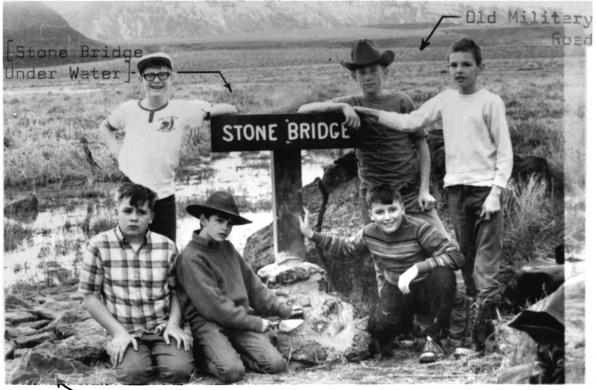

## - LAVA ROCK PATHWAY

|           | UNITED STATES DEPARTMENT OF THE INTERIOR<br>NATIONAL PARK SERVICE |                     |             | STATI    | STATE<br>Oregon                     |                  |           |       |
|-----------|-------------------------------------------------------------------|---------------------|-------------|----------|-------------------------------------|------------------|-----------|-------|
|           | NATIONAL REGISTER OF HISTORIC PLACES                              |                     |             |          |                                     |                  |           |       |
|           |                                                                   |                     |             |          |                                     |                  |           |       |
|           | PROPERTY F                                                        | HOTOGRAPH FO        | RM          |          |                                     | FOR NPS USE ONLY |           |       |
|           |                                                                   |                     |             |          |                                     | ENTRY NUMBER     |           |       |
|           | (Type all entries - a                                             | ttach to or enclose | with phot   | tograph) |                                     |                  |           | DATE  |
| I. NAME   | *                                                                 |                     |             |          | -                                   |                  |           |       |
| COMMON    | 1:                                                                |                     |             |          | _                                   |                  |           |       |
| AND/OF    | HISTORIC:                                                         | Stone Bridge        |             |          |                                     |                  | a. [1]    | 10    |
| 2. LOCATI | ON                                                                |                     |             |          |                                     |                  | A         | ~~/ X |
| STREET    | AND NUMBER:                                                       | 01d Military        | Road        |          |                                     | E                | RECEIVE   | 0 (3) |
| CITY OF   | R TOWN:                                                           | ord miritary        | Road        |          |                                     | A                | SED ON    | E     |
|           | Hart's Lake Vicinity                                              |                     |             |          | 01                                  | SEP 27           | 1974      |       |
| STATE:    | ~                                                                 | Oregon              | code<br>41  | COUNTY:  | Lake                                | 6                | REGISTE   | L EQ  |
| 3. PHOTO  | REFERENCE                                                         | 010801              | 1           | !        | Dake                                | - <del>`</del>   | n -       |       |
| РНОТО     | CREDIT:                                                           | Donald Alger        |             |          |                                     |                  | STIT I    | 10    |
| DATE O    | F PHOTO:                                                          | February 1971       |             |          |                                     |                  |           |       |
| NEGATI    | VE FILED AT:                                                      |                     |             |          | · · · · · · · · · · · · · · · · · · |                  |           |       |
| Parl      | ks and Recreation                                                 | n Section. Oreg     | on Sta      | te High  | wav Bi                              | ildin            | o Salem   |       |
| 4. IDENTI | FICATION                                                          |                     |             | <u></u>  | <u></u>                             |                  | E. Darcin | • • • |
| DESCR     | IBE VIEW, DIRECTION,                                              | ETC.                |             |          |                                     |                  |           |       |
|           |                                                                   |                     |             |          |                                     |                  |           |       |
| Memb      | pers of Boy Scout                                                 | Troop 95. Lak       | eview       | Oregon   |                                     | ho og            | st and a  | f     |
|           |                                                                   | opp, Lak            | - V I C W g | JIEgon   | i, ai i                             | me ed            | or end 0  | r     |
| Stor      | ne Bridge with ol                                                 | Id Military Roa     | d in h      | ackarou  | nd                                  |                  |           |       |