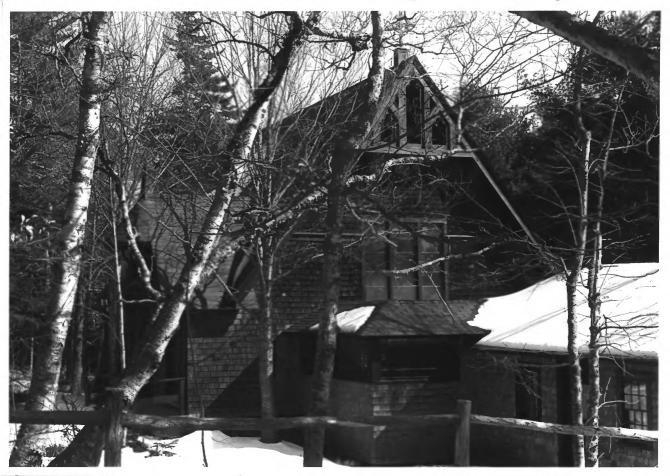

2 of 5

St. Jude's Episcopal Church Route 3, Seal Harbor Hancock, Maine Elizabeth Igleheart 3/86 Me. Historic Preservation Comm. View from NW

3 of 5

St. Jude's Episcopal Church Route 3. Seal Harbor Hancock, Maine Elizabeth Igleheart 3/86 Me. Historic Preservation Comm. Interior looking SE 4 of 5