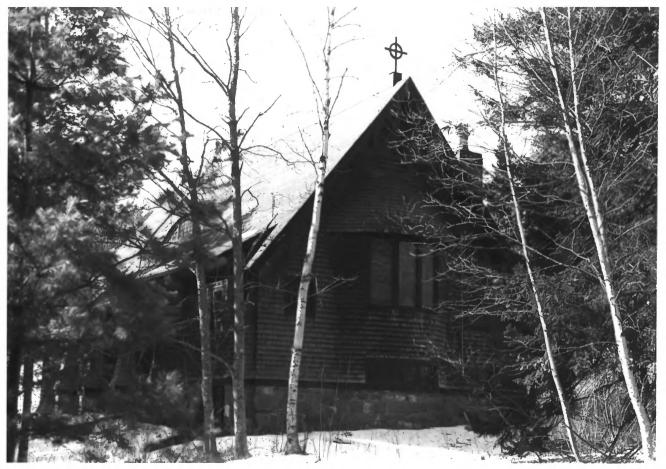

St. Jude's Episcopal Church Route 3, Seal Harbor Hancock, Maine Elizabeth Igleheart 3/86 Me. Historic Preservation Comm. View from SE

1 of 5

St. Jude's Episcopal Church Route 3, Seal Harbor Hancock, Maine Elizabeth Igleheart 3/86 Me. Historic Preservation Comm. View from N