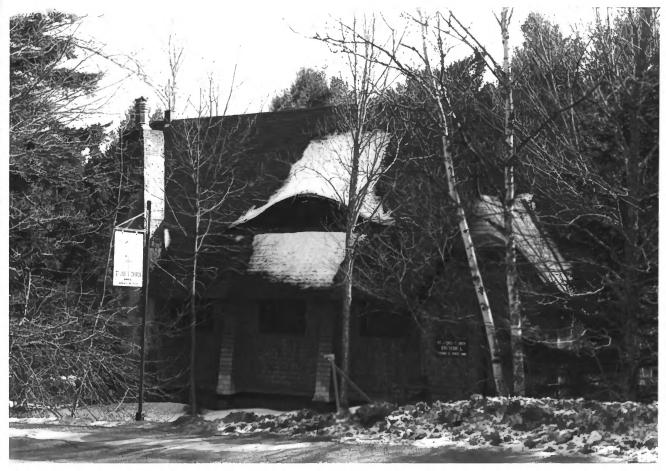

2 of 5

St. Jude's Episcopal Church Route 3, Seal Harbor Hancock, Maine Elizabeth Igleheart 3/86 Me. Historic Preservation Comm. View from NW

3 of 5

St. Jude's Episcopal Church Route 3. Seal Harbor Hancock, Maine Elizabeth Igleheart 3/86 Me. Historic Preservation Comm. Interior looking SE 4 of 5