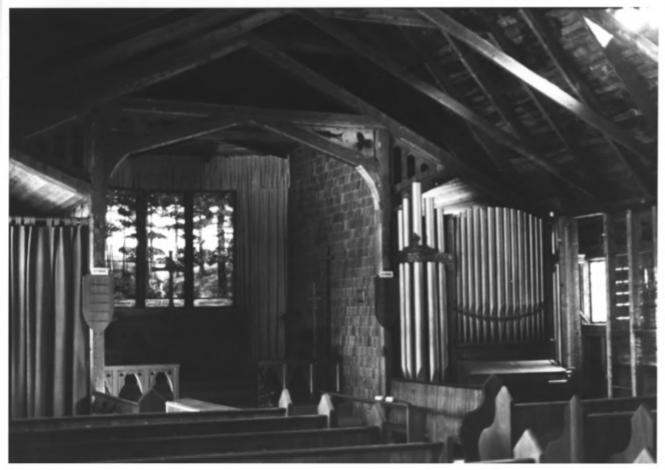

2 of 5

St. Jude's Episcopal Church Route 3, Seal Harbor Hancock, Maine Elizabeth Igleheart 3/86 Me. Historic Preservation Comm. View from NW

3 of 5

St. Jude's Episcopal Church Route 3. Seal Harbor Hancock, Maine Elizabeth Igleheart 3/86 Me. Historic Preservation Comm. Interior looking SE 4 of 5

St. Jude's Episcopal Church Route 3, Seal Harbor Hancock, Maine Elizabeth Igleheart 3/86 Me. Historic Preservation Comm. Tiffany Window looking E 5 of 5