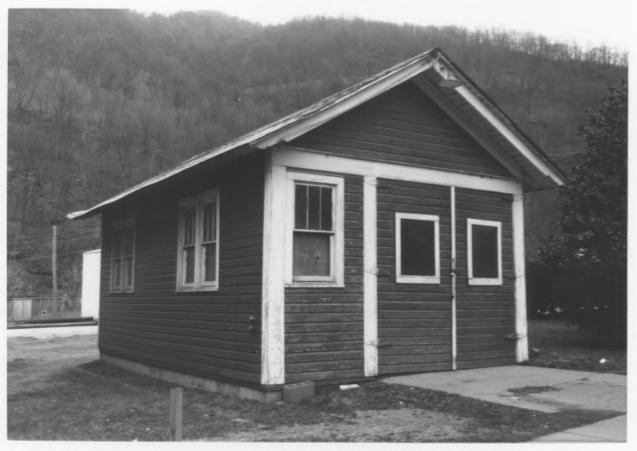

Park and streetscape from Cypress Street View facing southeast

Thomason and Associates April, 1983 #15 of 15

Benham Jail Bennam Historic District Harlan County, KY Karen Hudson July 1995 KY SHED South 3 Photo #1

Benham Jail Benham Historic District Harlan Lounty, KY Karen Hudson July 1995 KY SHPT . North East Flering Photo #28