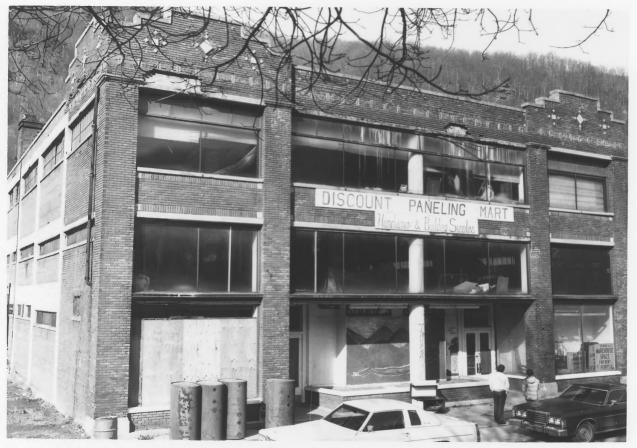

Benham Commissary View facing north

Thomason and Associates April, 1983 #4 of 15

Benham Commissary View facing northwest

Thomason and Associates April, 1983 #5 of 15

Benham City Hall View facing northeast