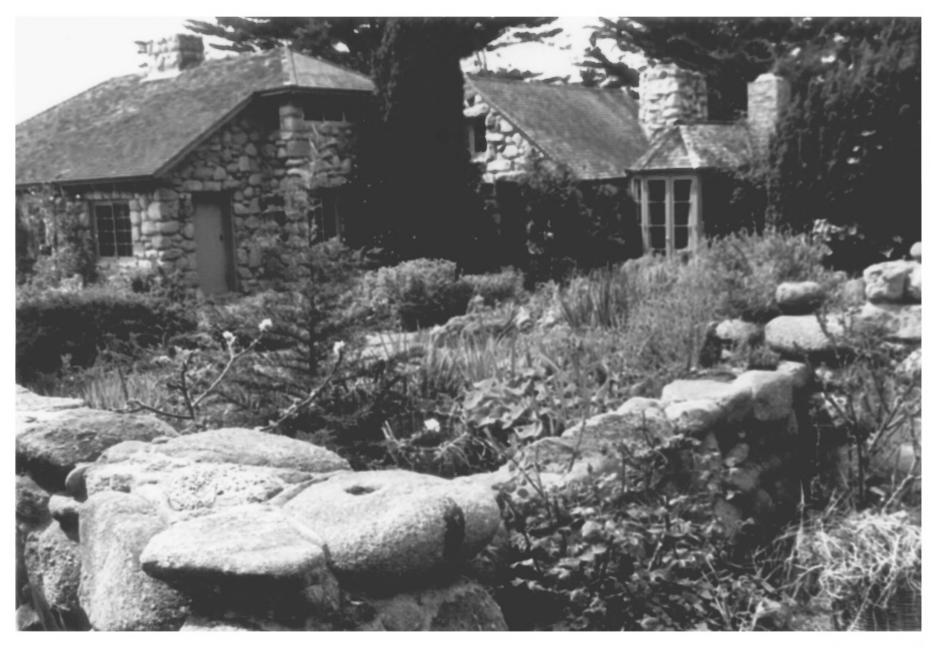

## IDENTIFICATION

DESCRIBE VIEW, DIRECTION, ETC. IF DISTRICT, GIVE BUILDING NAME & STREET

PHOTO NO.

Residence, looking north east.

2 4 5

Form No. 10-301a (Pev. 10-73)

UNITED STATES DEPARTMENT OF THE INTERIOR NATIONAL PARK SERVICE