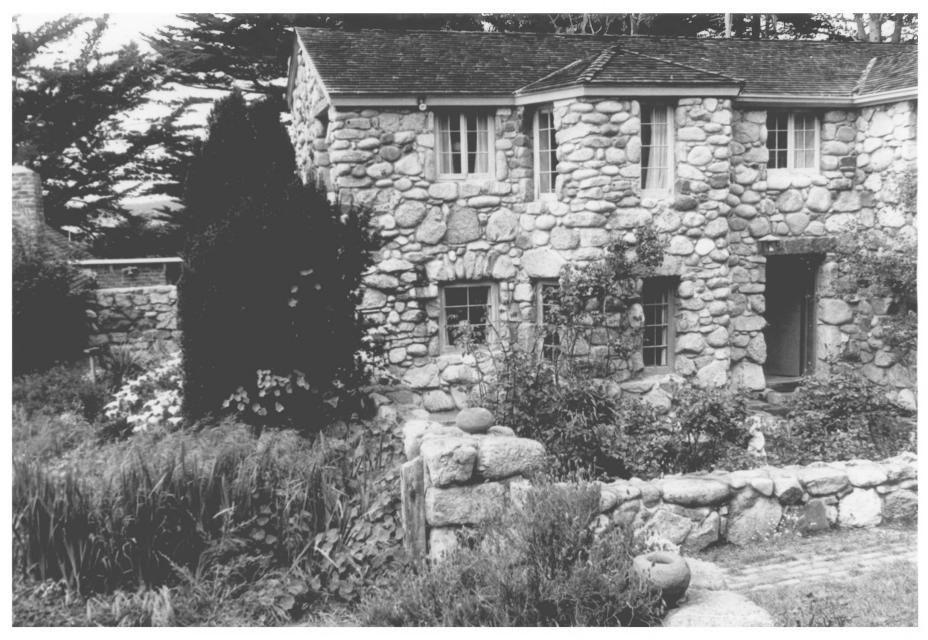

## IDENTIFICATION

DESCRIBE VIEW, DIRECTION, ETC. IF DISTRICT, GIVE BUILDING NAME & STREET

PHOTO NO.

Residence, looking north east.

2 4 5

Form No. 10-301a (Pev. 10-73)

UNITED STATES DEPARTMENT OF THE INTERIOR NATIONAL PARK SERVICE