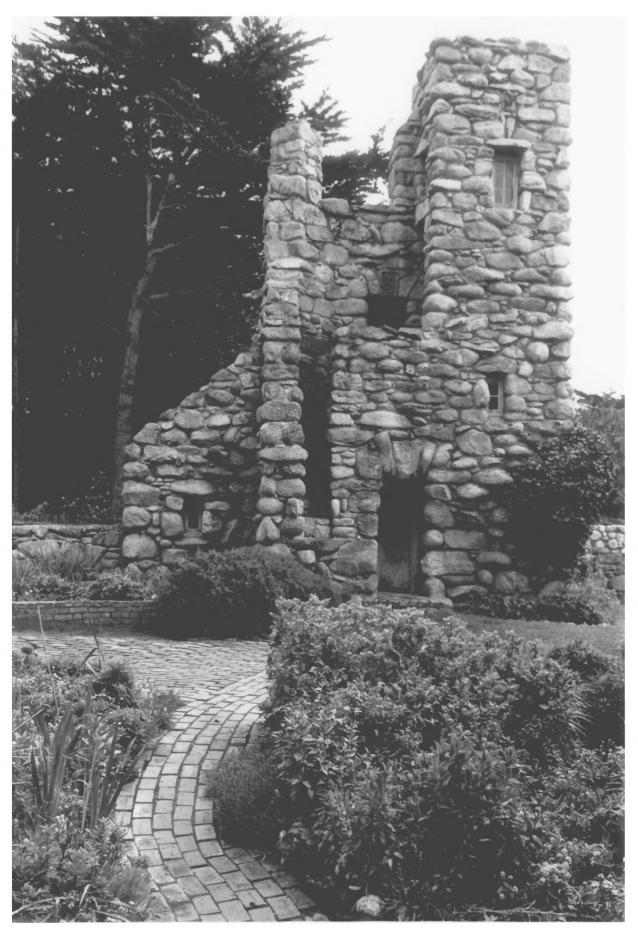

DESCRIBE VIEW, DIRECTION, ETC. IF DISTRICT, GIVE BUILDING NAME & STREET

PHOTO NO.

4 m/4

Tower, looking to the south.

Form No. 10-301a (Pev. 10-73)