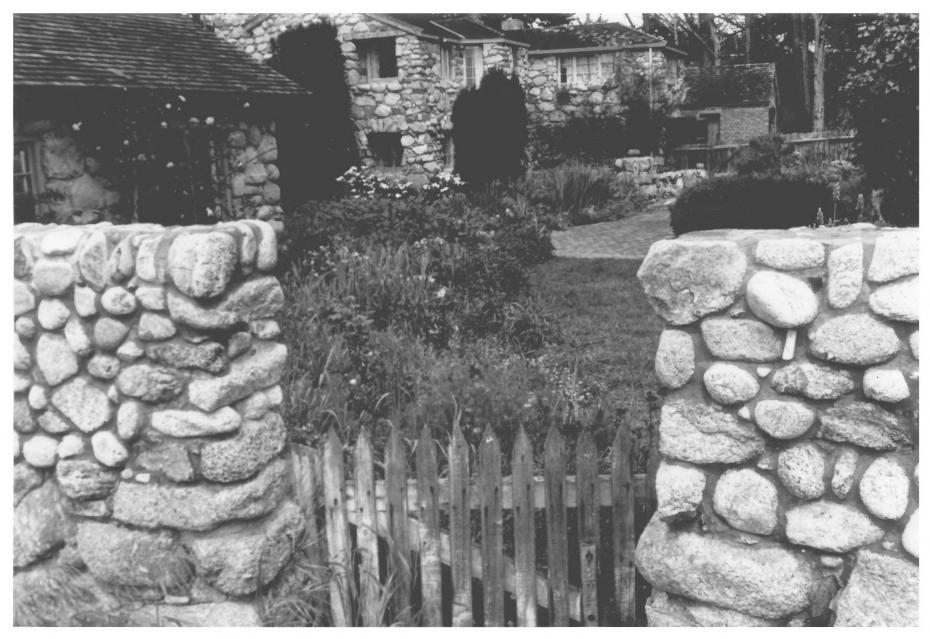

## **IDENTIFICATION**

DESCRIBE VIEW, DIRECTION, ETC. IF DISTRICT, GIVE BUILDING NAME & STREET

PHOTO NO.

Residence, looking northwest.