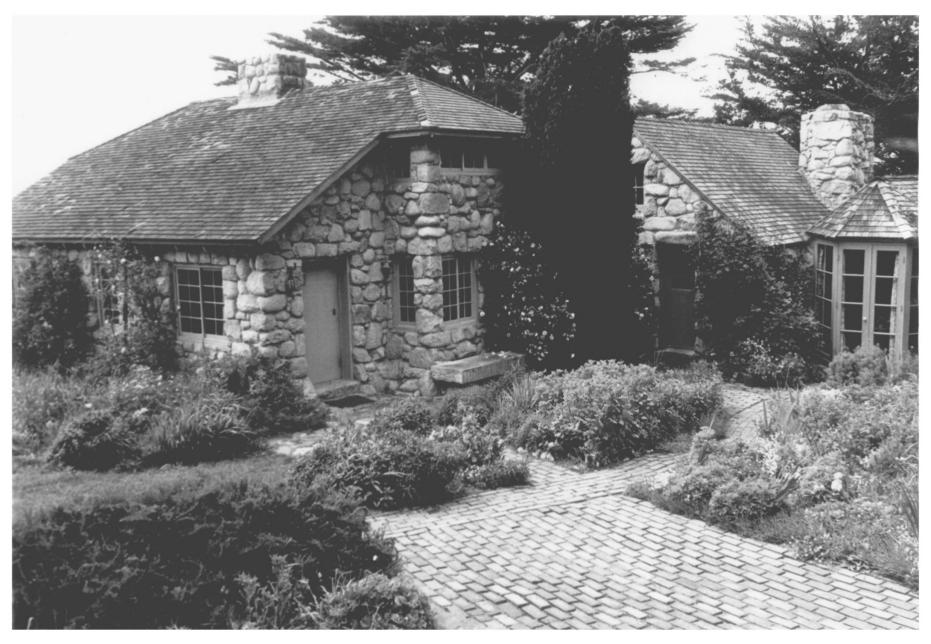

## IDENTIFICATION

DESCRIBE VIEW, DIRECTION, ETC. IF DISTRICT, GIVE BUILDING NAME & STREET

PHOTO NO.

Residence, looking north east.

2 4 5

Form No. 10-301a (Pev. 10-73)

UNITED STATES DEPARTMENT OF THE INTERIOR NATIONAL PARK SERVICE

Residence, looking north east.

Form No. 10-301a (Pev. 10-74)

UNITED STATES DEPARTMENT OF THE INTERIOR NATIONAL PARK SERVICE

## **IDENTIFICATION**

DESCRIBE VIEW, DIRECTION, ETC. IF DISTRICT, GIVE BUILDING NAME & STREET

PHOTO NO.

Residence, looking northwest.