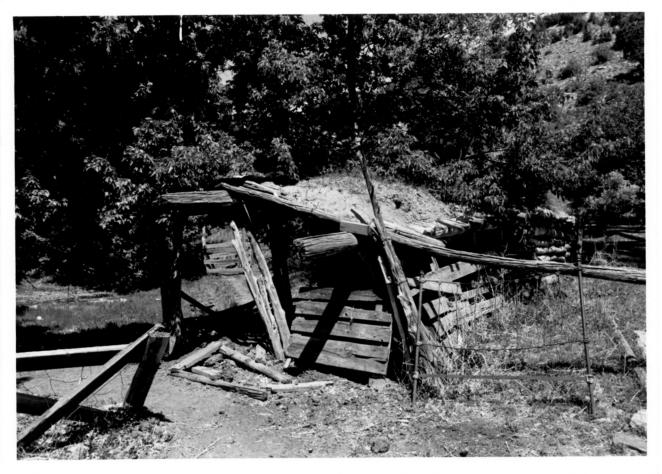

NAME: J.B. Morris Chicken Coop LOCATION: Dinosaur National Monument, Colorado DATE: May 1985 LOCATION OF NEGATIVE: Rocky Mountain Regional Office, National Park Service, Denver, Colorado PHOTOGRAPHER: S. Mehls VIEW: Northeast