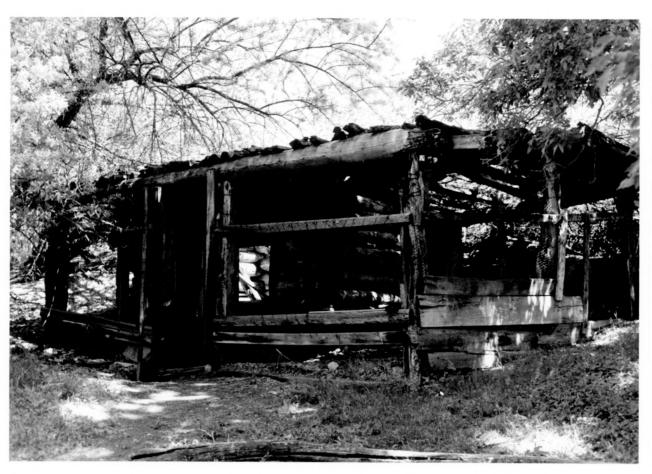

NAME: J.B. Morris Barn/Tack Shed LOCATION: Dinosaur National Monument. Colorado DATE: May 1985 LOCATION OF NEGATIVE: Rocky Mountain Regional Office, National Park Service, Denver, Colorado PHOTOGRAPHER: S. Mehls VIEW: Northwest