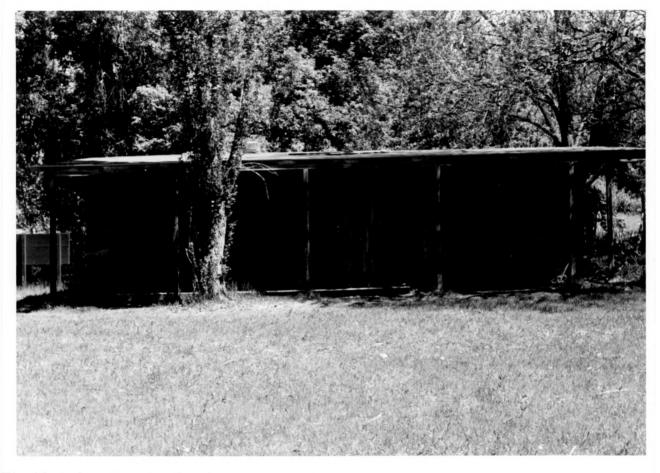

NAME: J.B. Morris Stock Shed LOCATION: Dinosaur National Monument, Colorado DATE: May 1985 LOCATION OF NEGATIVE: Rocky Mountain Regional Office, National Park Service, Denver, Colorado PHOTOGRAPHER: S. Mehls VIEW: S to W full front