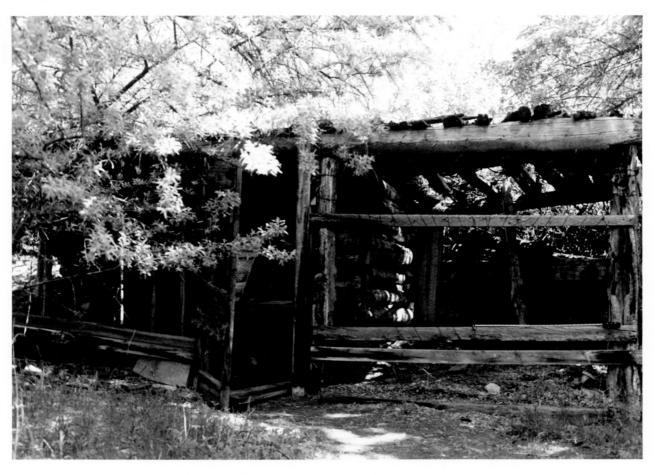

```
NAME: J.B. Morris Barn/Tack Shed
LOCATION: Dinosaur National Monument,
  Colorado
DATE: May 1985
LOCATION OF NEGATIVE: Rocky Mountain
  Regional Office, National Park Service,
  Denver, Colorado
PHOTOGRAPHER: S. Mehls
VIEW: North
```