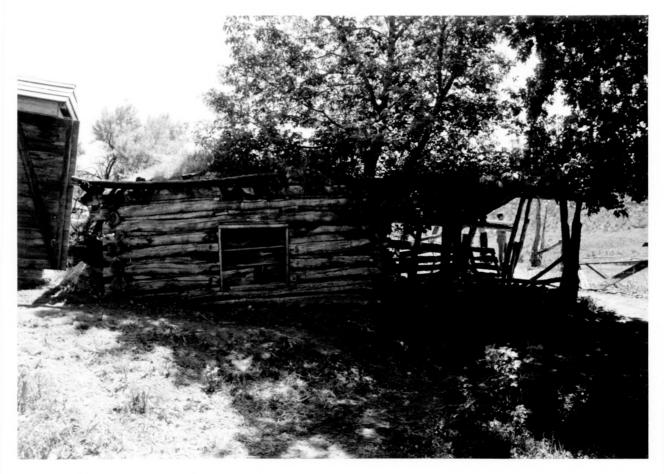

NAME: J.B. Morris Cabin LOCATION: Dinosaur National Monument, Colorado DATE: May 1985 LOCATION OF NEGATIVE: Rocky Mountain Regional Office, National Park Service. Denver, Colorado PHOTOGRAPHER: S. Mehls VIEW: E to W East Wing