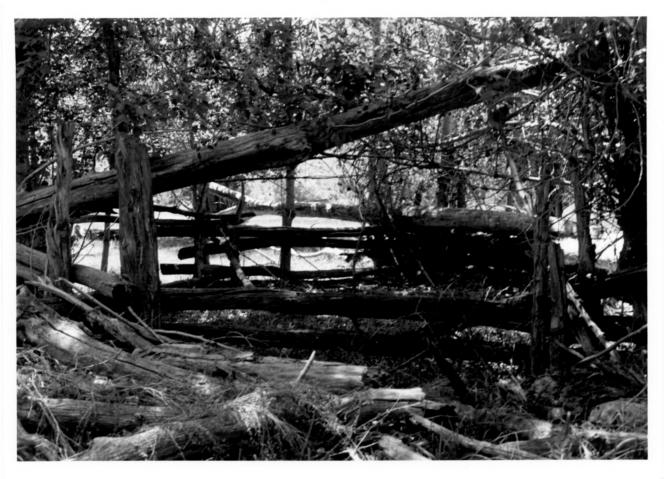

NAME: J.B. Morris Pasture Corral HS-205 LOCATION: Dinosaur National Monument, Colorado **DATE:** May 1985 LOCATION OF NEGATIVE: Rocky Mountain Regional Office, National Park Service, Denver, Colorado PHOTOGRAPHER: S. Mehls VIEW: North