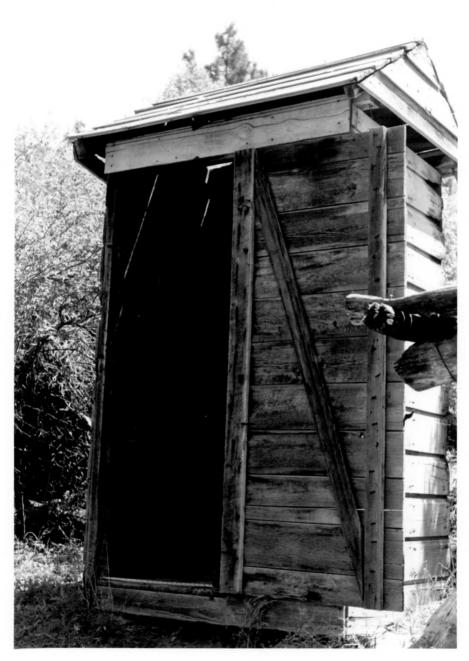

MOTTIS, Jusie Basself, Ruch complex NAME: J.B. Morris Outhouse LOCATION: Dinosaur National Monument, TR Colorado DATE: May 1985 LOCATION OF NEGATIVE: Rocky Mountain Regional Office, National Park Service, Denver, Colorado PHOTOGRAPHER: S. Mehls VIEW: West