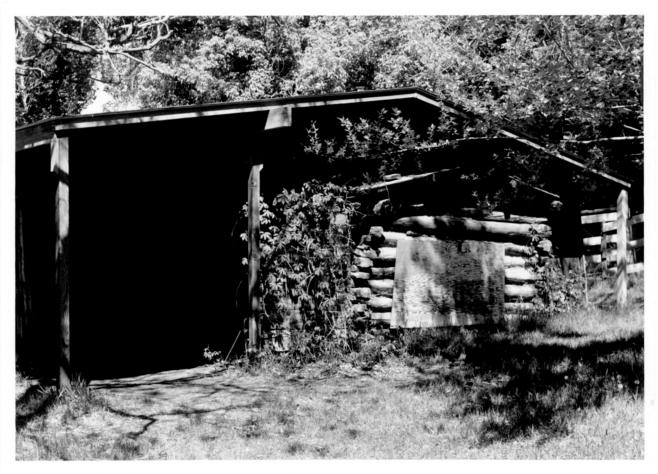

```
NAME: J.B. Morris Barn/Tack Shed
LOCATION: Dinosaur National Monument,
  Colorado
DATE: May 1985
LOCATION OF NEGATIVE: Rocky Mountain
  Regional Office, National Park Service,
  Denver, Colorado
PHOTOGRAPHER: S. Mehls
VIEW: North
```

NAME: J.B. Morris Barn/Tack Shed LOCATION: Dinosaur National Monument. Colorado DATE: May 1985 LOCATION OF NEGATIVE: Rocky Mountain Regional Office, National Park Service, Denver, Colorado PHOTOGRAPHER: S. Mehls VIEW: Northwest