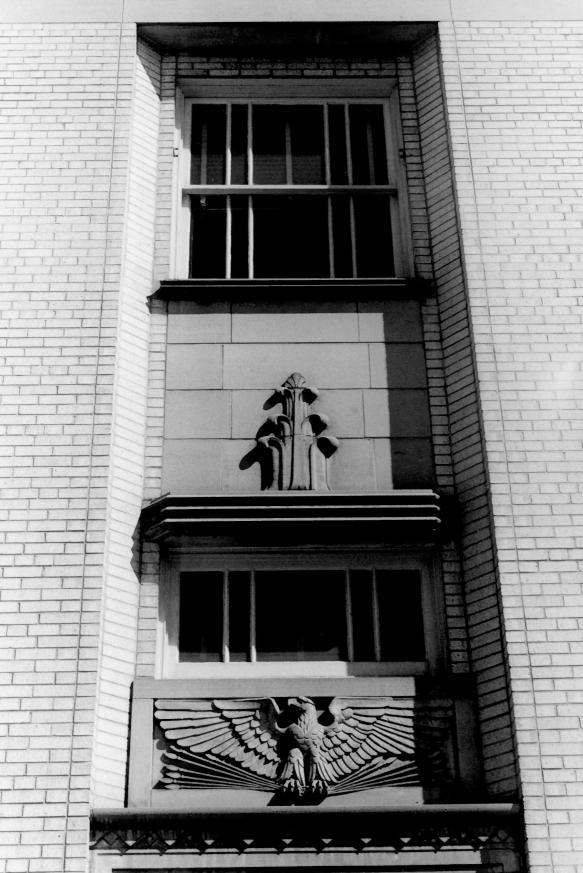

October 1976

DEC 1 3 1976

Washington State Parks and Récreation Comm. U. S. Post Office, detail above main entrance 5 of 6

DUE MAY 27 1977

Wenatchee, Washington DEC 1 3 1976 Jacob Thomas October 1976 Washington State Parks and Recreation Comm. U. S. Post Office lobby, mural "Saga of Wenatchee" by Peggy Strong Do MAY 27 1977 6 of 6