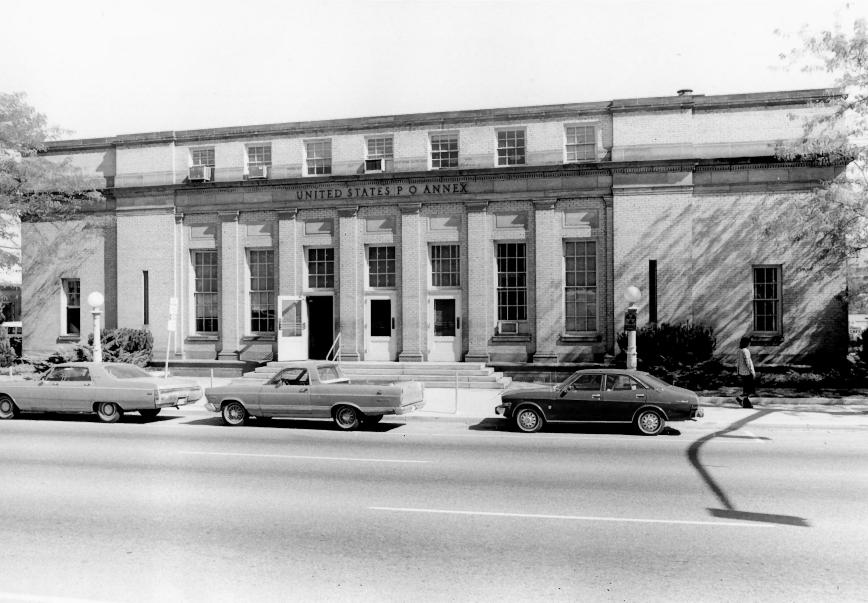

Chelon W DEC 1 3 1976

Wenatchee, Washington Jacob Thomas October 1976 Washington State Parks and Recreation Comm. Post Office Annex, Mission Street elevation. 1 of 6Do 6 MAY 27 1977

Chilan G, 13 1976 Wenatchee, Washington Jacob Thomas October 1976 Washington State Parks and Recreation Comm. Post Office Annex, Yakima Street elevation. 2 of 6