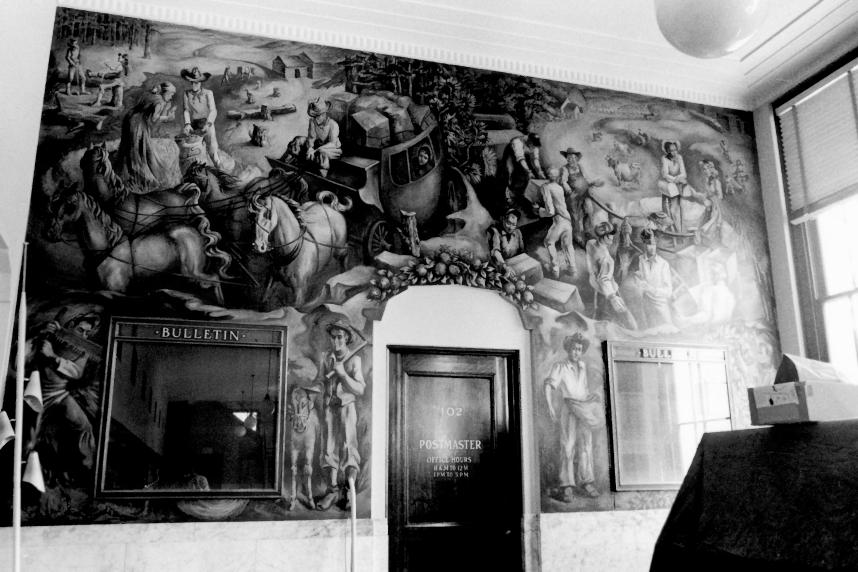

October 1976

DEC 1 3 1976

Washington State Parks and Récreation Comm. U. S. Post Office, detail above main entrance 5 of 6

DUE MAY 27 1977

Wenatchee, Washington DEC 1 3 1976 Jacob Thomas October 1976 Washington State Parks and Recreation Comm. U. S. Post Office lobby, mural "Saga of Wenatchee" by Peggy Strong Do MAY 27 1977 6 of 6