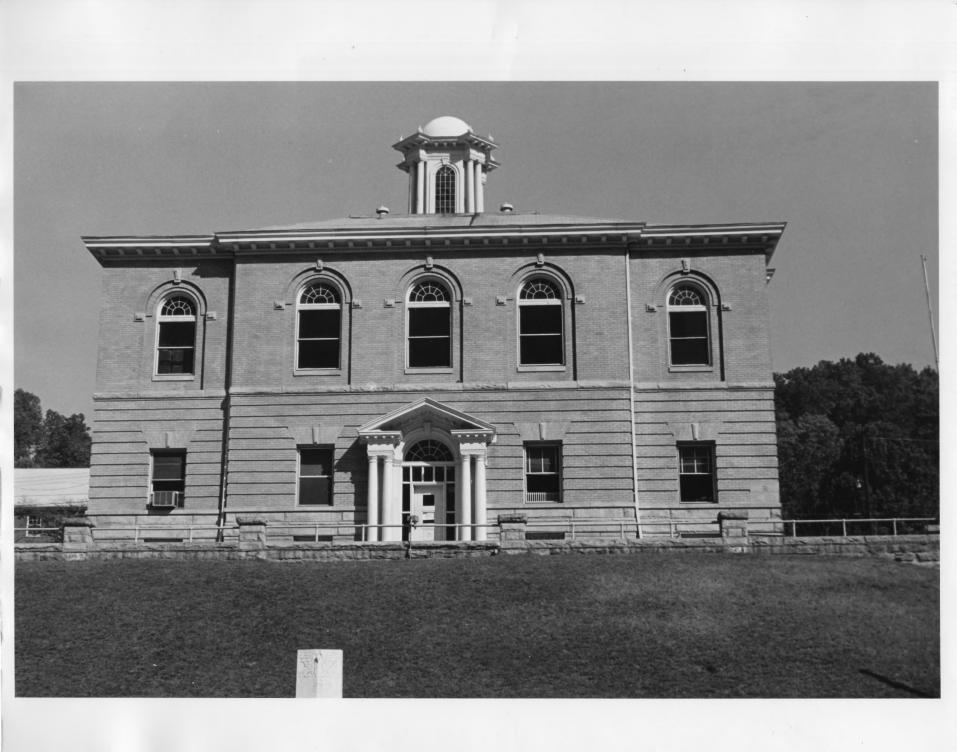

Property name: Old Clay County COurthouse Location: Main Street, Clay Clay County, WV

Photo credit Michael Pauley Date of photo: October, 1978 Negative filed at: Historic Preservation Unit, WV Dept.of Culture & History Description of photo:

Rear (north) elevation APR 20 1979 Detail of compound chimney

JAN 2 2 1979

Direction of photo: Looking south



Property name: Old Clay County Courthouse Location: Main Street, Clay, Clay County, WV Photo credit: Michael Pauley Date of photo:October, 1978 Negative filed at:Historic Preservation Unit,WV DEPT: OF CULTURE AND HISTORY APR 20 1979 Description of photo:

Front/side (southeast) elevation

JAN 2 2 1979 Direction of photo: Looking northwest



Property name: Old Clay COunty Courthouse Location Main Street, Clay, Clay County, WV

Photo credit Michael Pauley Date of photo October, 1978 Negative filed at: Historic Preservation Unit WV Dept. of Culture & History, Charleston Description of photo: Front (south)elevation APR 20 1979

138

JAN 2 2 1979

Direction of Photo: Looking north.