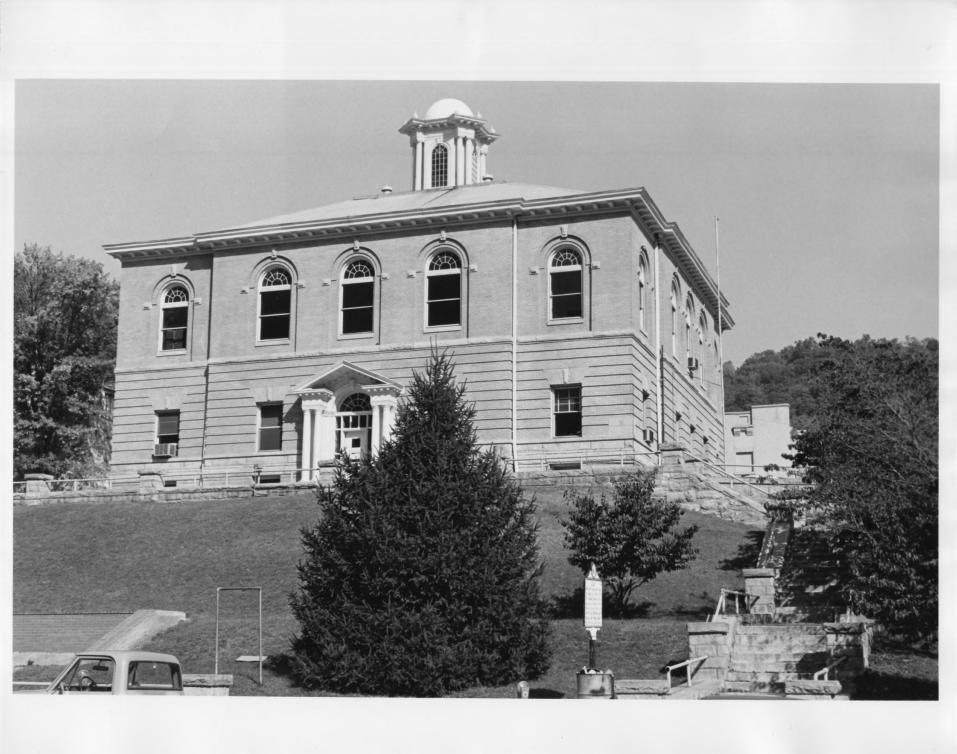

Front/side (southeast) elevation

JAN 2 2 1979 Direction of photo: Looking northwest

Property name: Old Clay COunty Courthouse Location Main Street, Clay, Clay County, WV

Photo credit Michael Pauley Date of photo October, 1978 Negative filed at: Historic Preservation Unit WV Dept. of Culture & History, Charleston Description of photo: Front (south)elevation APR 20 1979