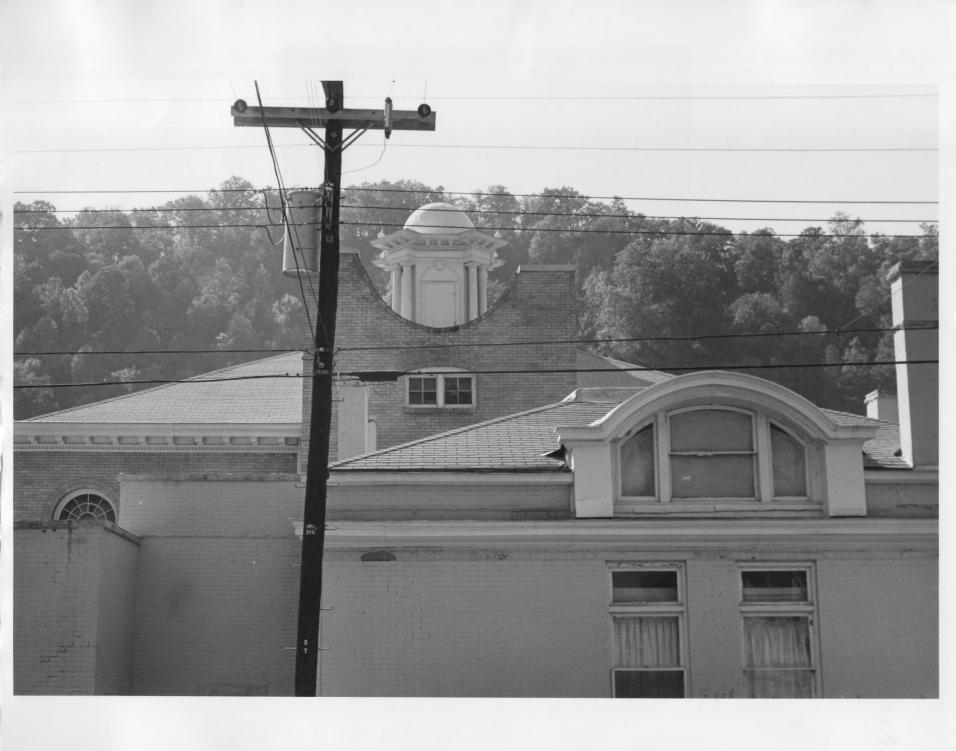

Rear (north) elevation APR 20 1979 Detail of compound chimney

JAN 2 2 1979

Direction of photo: Looking south

Property name: Old Clay County Courthouse Location: Main Street, Clay, Clay County, WV Photo credit: Michael Pauley Date of photo:October, 1978 Negative filed at:Historic Preservation Unit,WV DEPT: OF CULTURE AND HISTORY APR 20 1979 Description of photo: