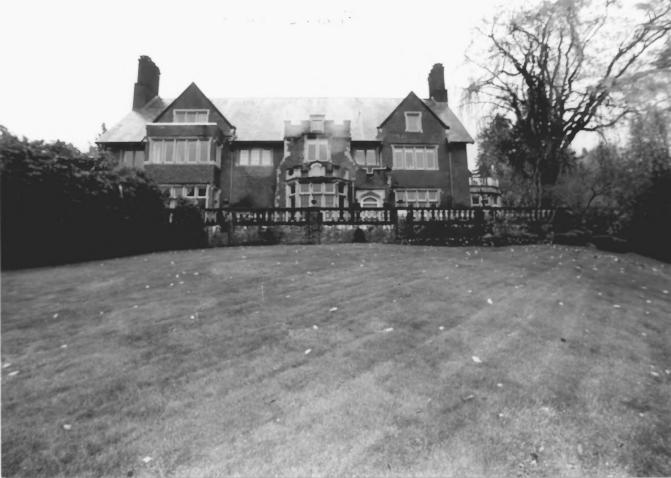

FRANK J. AND MAUDE LOWSE COBBS ESTATE PORTLAND, MULTNOWAH COUNTY, MEGON

NORTH FRONT--RESIDENCE FOR MR. F. J. COBBS, PORTLAND, OREGON

This photoprint is issued by the Oregon Historical Society with the understanding that it is not to be resold or copied for resale as a photoprint. It may be used in one publication, display, film or video production. CREDIT TO OREGON HISTORICAL SOCIETY Org. Lot 353, f. 1