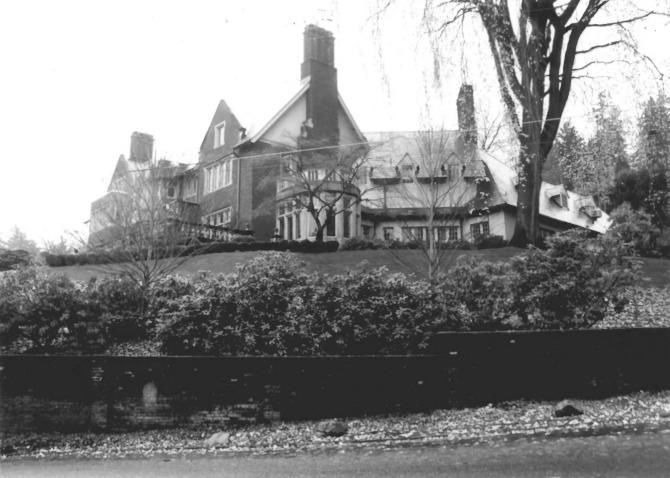

F.J. Cobb Residence N. Front

This photoprint is issued by the Oregon Historical Society with the understanding that it is not to be resold or copied for resale as a photoprint. It may be used in one publication, display, film or video production. CREDIT TO OREGON HISTORICAL SOCIETY Org. Lot 535, f. 1