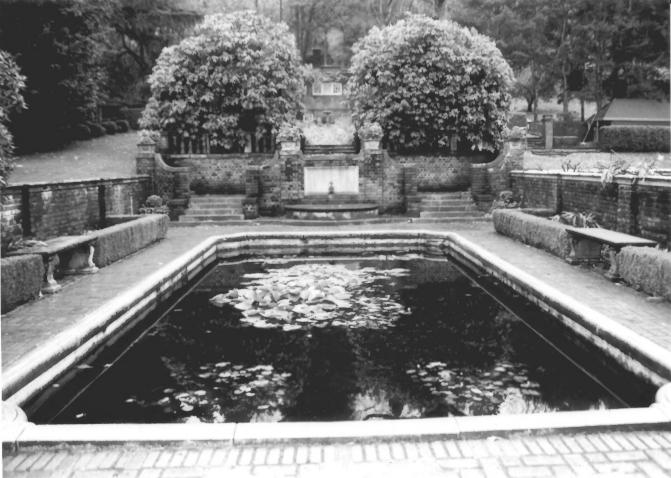

Garden of Cobb House

This photoprint is issued by the Oregon Historical Society with the understanding that it is not to be resold or copied for resale as a photoprint. It may be used in one publication, display, film or video production. CREDIT TO OREGON HISTORICAL SOCIETY