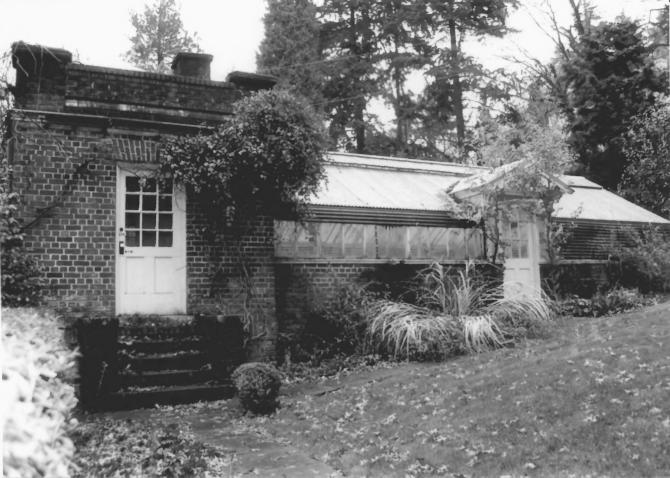

FRANK J. AND MAUDE LOWSE COBBS ESTATE PORTLAND, MULTNOWAH COUNTY, MEGON

NORTH FRONT--RESIDENCE FOR MR. F. J. COBBS, PORTLAND, OREGON

This photoprint is issued by the Oregon Historical Society with the understanding that it is not to be resold or copied for resale as a photoprint. It may be used in one publication, display, film or video production. CREDIT TO OREGON HISTORICAL SOCIETY Org. Lot 353, f. 1

F.J. Cobb Residence N. Front

This photoprint is issued by the Oregon Historical Society with the understanding that it is not to be resold or copied for resale as a photoprint. It may be used in one publication, display, film or video production. CREDIT TO OREGON HISTORICAL SOCIETY Org. Lot 535, f. 1