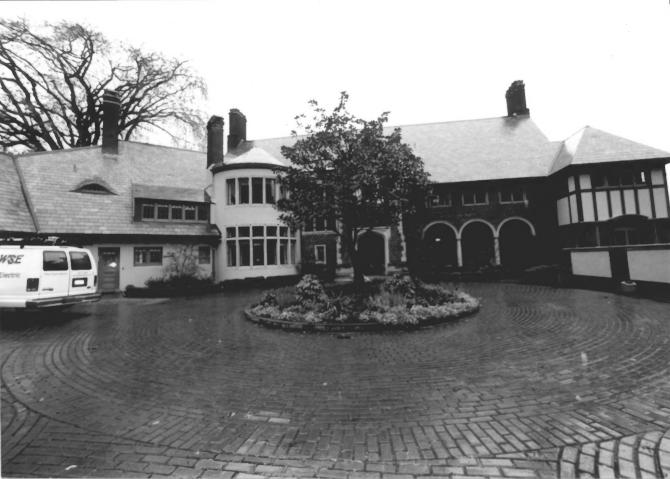

Garden of Cobb House

This photoprint is issued by the Oregon Historical Society with the understanding that it is not to be resold or copied for resale as a photoprint. It may be used in one publication, display, film or video production. CREDIT TO OREGON HISTORICAL SOCIETY