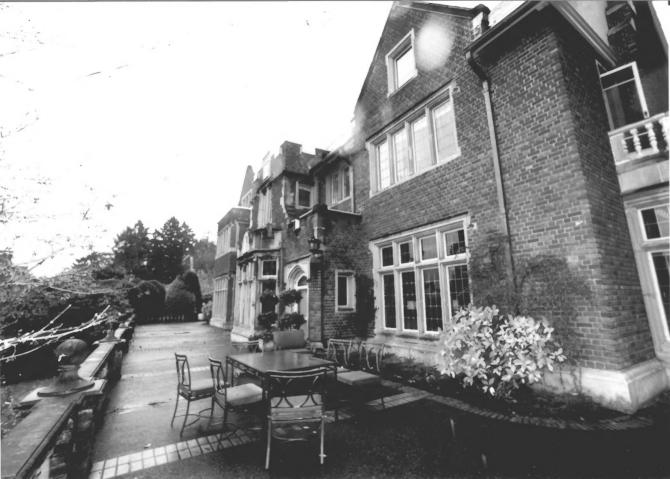

Garden of Cobb House

This photoprint is issued by the Oregon Historical Society with the understanding that it is not to be resold or copied for resale as a photoprint. It may be used in one publication, display, film or video production. CREDIT TO OREGON HISTORICAL SOCIETY