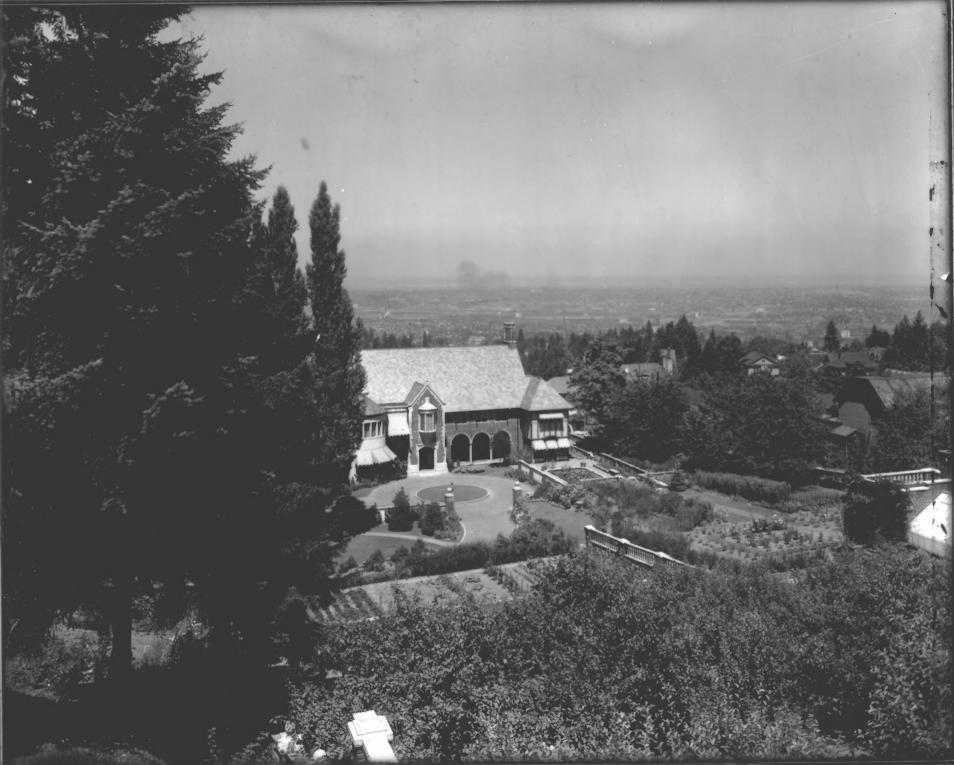

NAME OF THE PHOTOGRAPHER,
IF NAMED HEREWITH, WITH ANY REPRODUCTION OR

DISPLAY. User assumes all responsibility for possible
copyright infringement and invasion of privacy arising
from use of this reproduction.

F.J. Cobb Residence N. Front



This photoprint is issued by the Oregon Historical Society with the understanding that it is not to be resold or copied for resale as a photoprint. It may be used in one publication, display, film or video production. CREDIT TO OREGON HISTORICAL SOCIETY Org. Lot 535, f. 1

NEGATIVE NUMBER OrHi 93638 IS REQUIRED, PLUS THE NAME OF THE PHOTOGRAPHER, IF NAMED HEREWITH, WITH ANY REPRODUCTION OR DISPLAY. User assumes all responsibility for possible copyright infringement and invasion of privacy arising from use of this reproduction.

Garden of Cobb House



This photoprint is issued by the Oregon Historical Society with the understanding that it is not to be resold or copied for resale as a photoprint. It may be used in one publication, display, film or video production. CREDIT TO OREGON HISTORICAL SOCIETY

REQUIRED, PLUS THE NAME OF THE PHOTOGRAPHER, IF NAMED HEREWITH, WITH ANY REPRODUCTION OR DISPLAY. User assumes all responsibility for possible copyright infringement and invasion of privacy arising from use of this reproduction.

View of the Cobb Residence