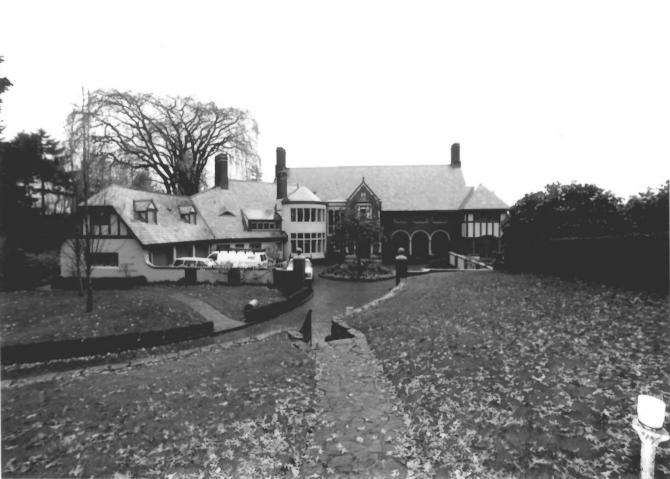

FRANK J. AND MAUDE LOWSE COBBS ESTATE PORTLAND, MULTNOWAH COUNTY, MEGON

NORTH FRONT--RESIDENCE FOR MR. F. J. COBBS, PORTLAND, OREGON

This photoprint is issued by the Oregon Historical Society with the understanding that it is not to be resold or copied for resale as a photoprint. It may be used in one publication, display, film or video production. CREDIT TO OREGON HISTORICAL SOCIETY Org. Lot 353, f. 1