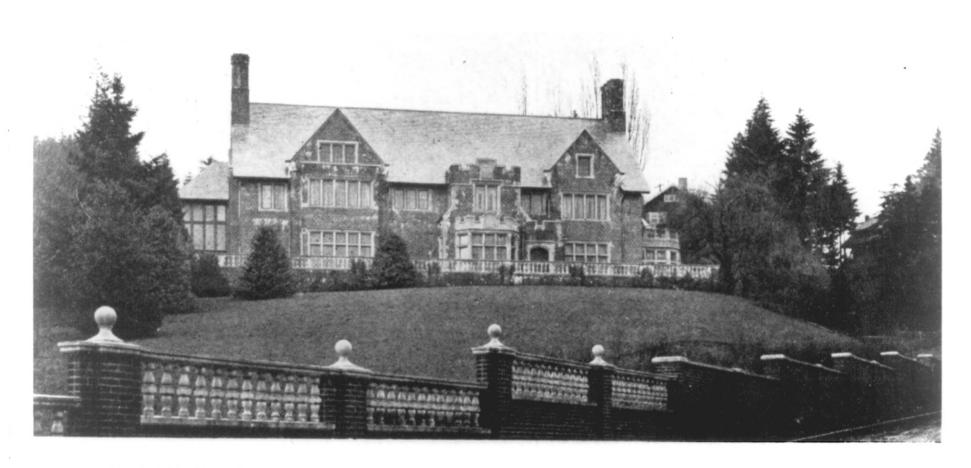

FRANK J. AND MAUDE LOWSE COBBS ESTATE PORTLAND, MULTNOWAH COUNTY, MEGON

NORTH FRONT--RESIDENCE FOR MR. F. J. COBBS, PORTLAND, OREGON

This photoprint is issued by the Oregon Historical Society with the understanding that it is not to be resold or copied for resale as a photoprint. It may be used in one publication, display, film or video production. CREDIT TO OREGON HISTORICAL SOCIETY Org. Lot 353, f. 1

NEGATIVE NUMBER OrHi 103393

NEGATIVE NUMBER OrHi 103393

REQUIRED, PLUS THE NAME OF THE PHOTOGRAPHER,
IF NAMED HEREWITH, WITH ANY REPRODUCTION OR

DISPLAY. User assumes all responsibility for possible
copyright infringement and invasion of privacy arising
from use of this reproduction.