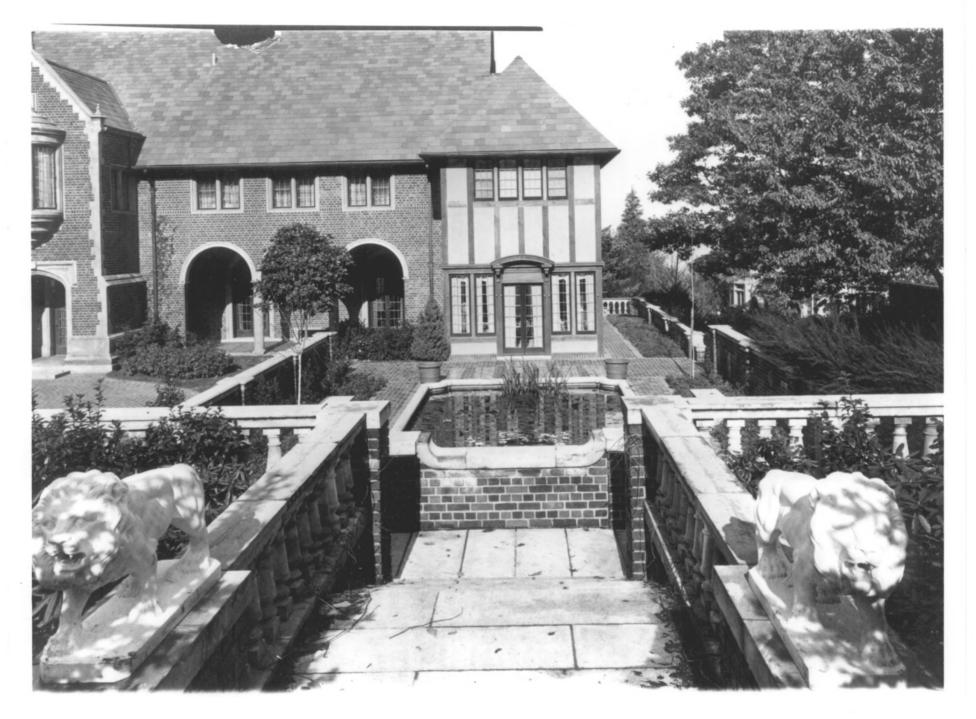

Garden of Cobb House

This photoprint is issued by the Oregon Historical Society with the understanding that it is not to be resold or copied for resale as a photoprint. It may be used in one publication, display, film or video production. CREDIT TO OREGON HISTORICAL SOCIETY