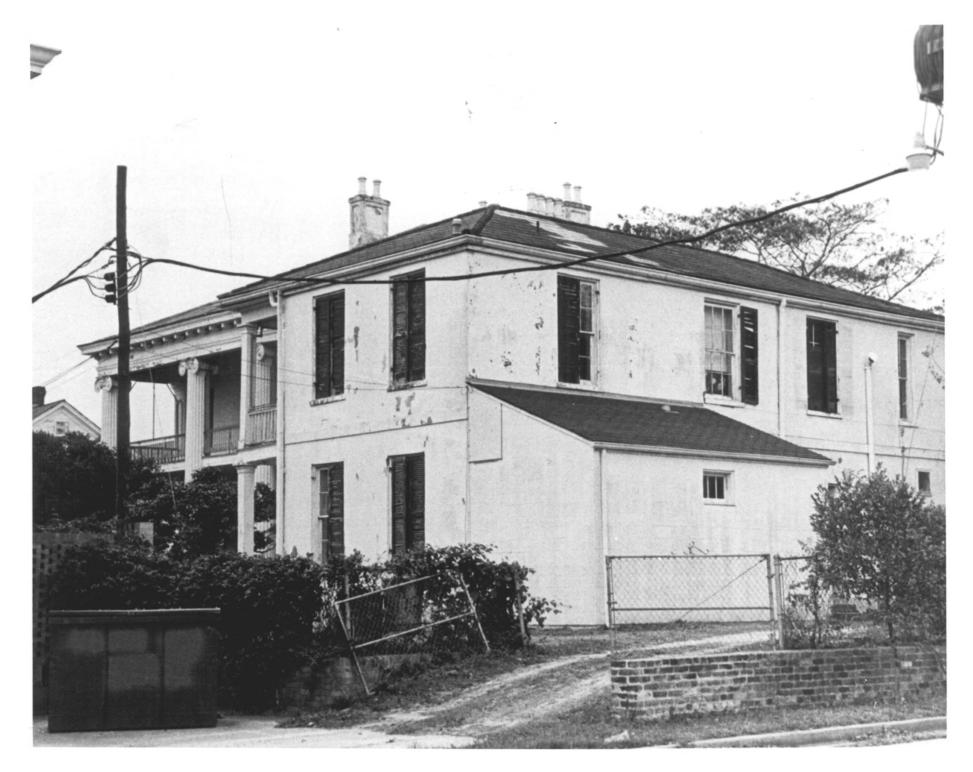

## PROPERTY OF THE NATIONAL REGISTER

PHOTO NO. 38 HENDERSON-BRITTON HOUSE Natchez, Adams County, Mississippi Danny Richardson November, 1977 Mississippi Department of Archives and History Southeast (rear) and northeast (ell) elevations, from the east. FEB 281978 JUN 9 1978