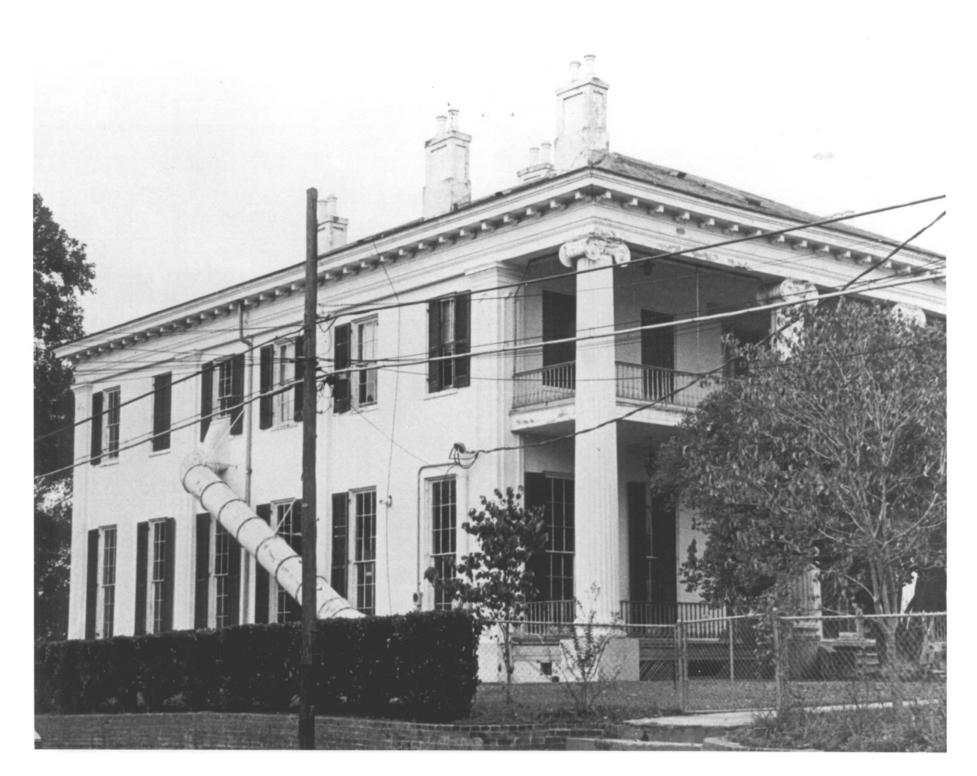

PHOTO NO. 2 HENDERSON-BRITTON HOUSE Natchez, Adams County, Mississippi Danny Richardson November, 1977
Mississippi Department of Archives and History
Southwest (side) and southeast (rear) elevations, from the south.