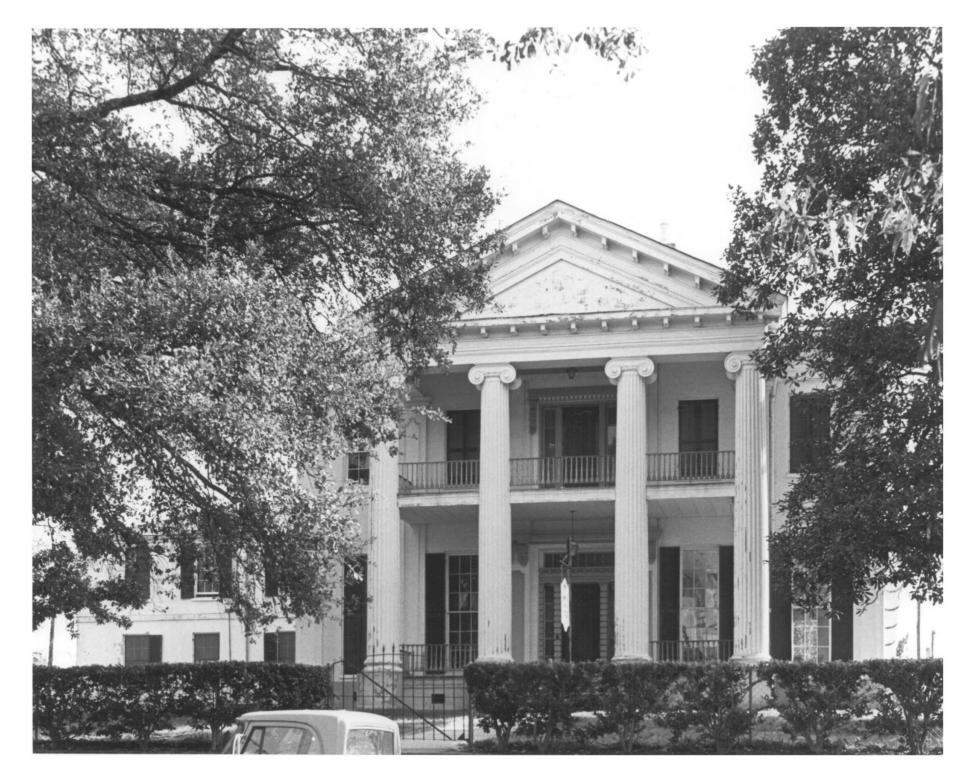

PHOTO NO. 1 HENDERSON-BRITTON HOUSE
Natchez, Adams County, Mississippi
Danny Richardson
November, 1977
Mississippi Department of Archives
and History
Northwest elevation (facade), from the
northwest.

JUN 9 1978 FEB 2 8 1978