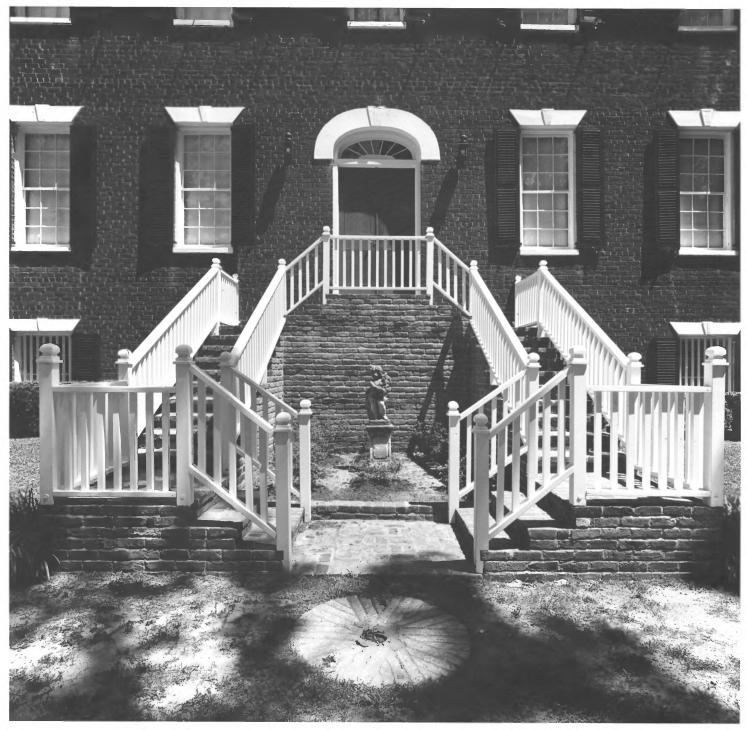

Date: June 1980

Description: (12 of 13): Front steps; photographer facing north

photographer facing north

NOV 2 4 1980

Photographer: James R. Lockhart Negatives Filed: Department of Natural Resources
Date: June 1980 VOV 2 4 1980 Resources