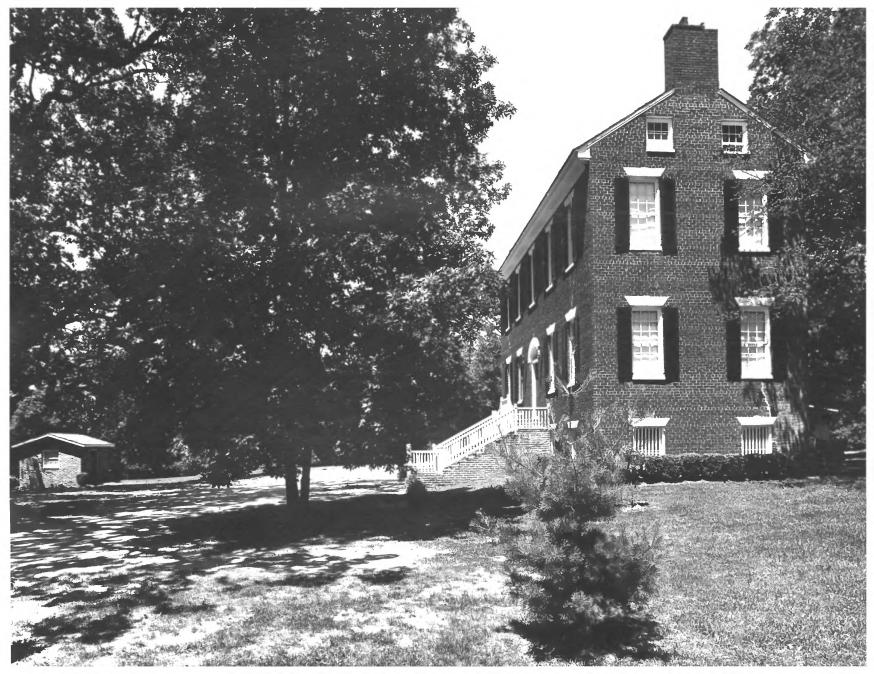

Negative Filed: Dept. of Natural Resources Date: June 1980

Description: (2 of 13): Southwest perspective; photographer facing northeast

Photographer: James R. Lockhart

Negative Filed: Dept. of Natural Resources Date: June 1980 Description: (3 of 13): East end and wellhouse; photographer facing west