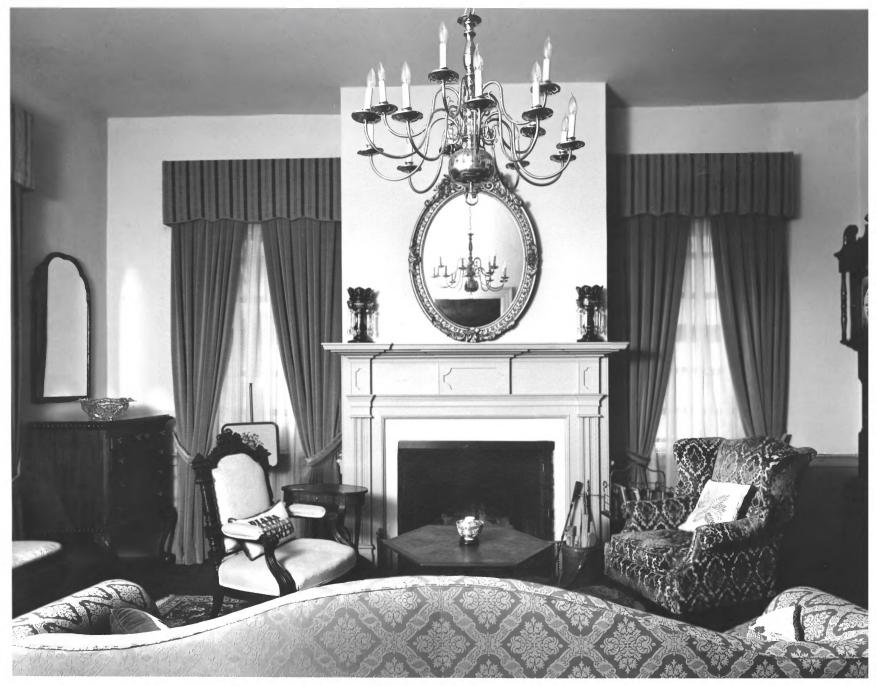

Photographer: James R. Lockhart Negative Filed: Dept. of Natural Resources Date: June 1980 Description: (7 of 13): Main floor, east

room; photographer facing east

NOW 2

JAMES AND CUNNINGHAM DANIEL HOUSE Rayle vicinity, Wilkes County, Georgia Photographer: James R. Lockhart Negative Filed: Dept. of Natural Resour Date: June 1980