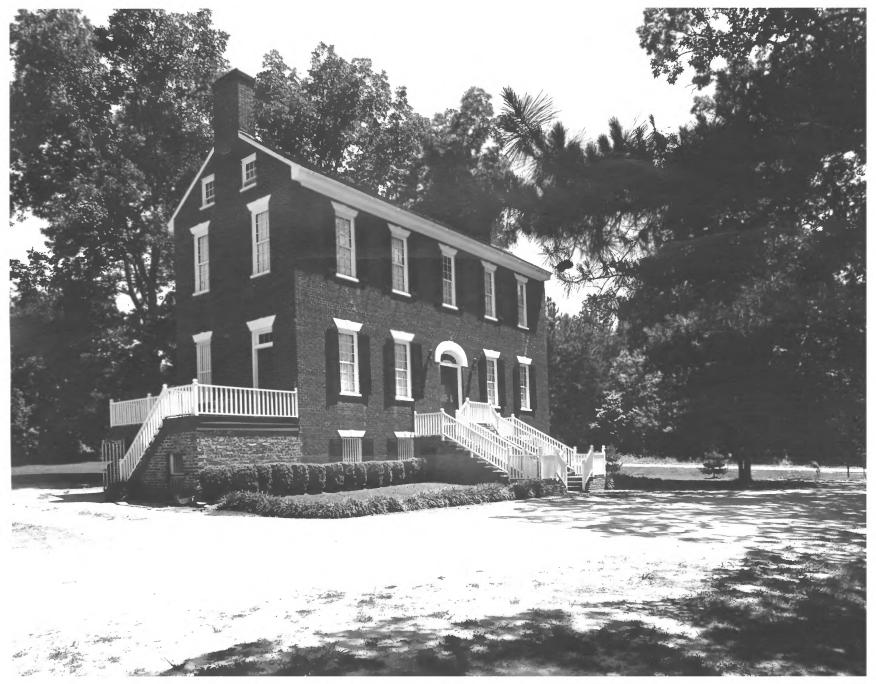

Negative Filed: Dept. of Natural Resources Date: June 1980

Description: (2 of 13): Southwest perspective; photographer facing northeast

Photographer: James R. Lockhart

Negative Filed: Dept. of Natural Resources Date: June 1980 Description: (3 of 13): East end and wellhouse; photographer facing west