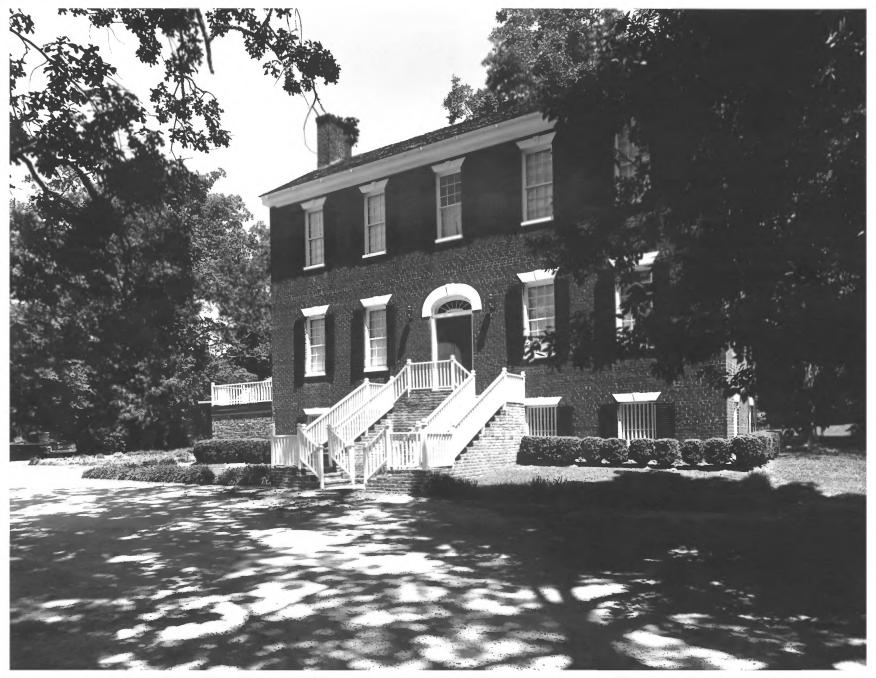

Photographer: James R. Lockhart

Negative Filed: Dept. of Natural Resources Date: June 1980 Description: (1 of 13): South facade; photographer facing northwest

JAMES AND CUNNINGHAM DANIEL HOUSE Rayle vicinity, Wilkes County, Georgia Photographer: James R. Lockhart