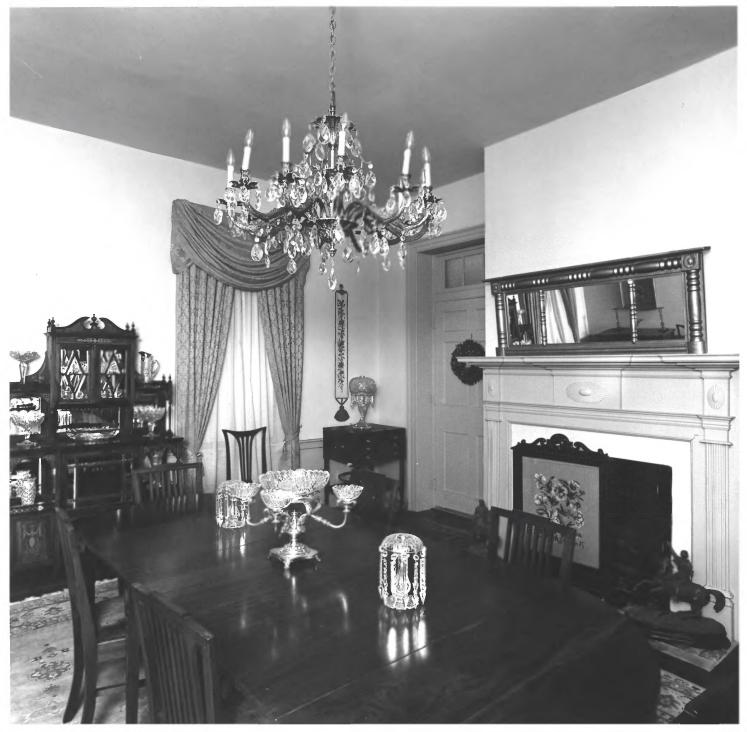

JAMES AND CUNNINGHAM DANIEL HOUSE Rayle vicinity, Wilkes County, Georgia OCT Photographer: James R. Lockhart Negative Filed: Dept. of Natural Resources Date: June 1980 Description: (6 of 13): Main floor (west) dining room; photographer facing southwest