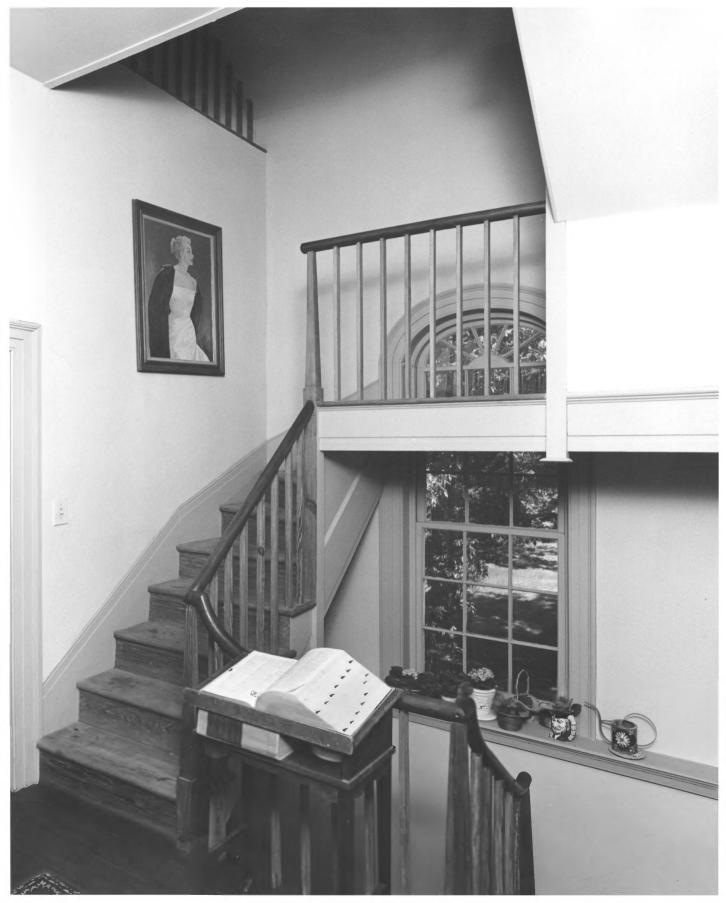

Date: June 1980

Description: (8 of 13): Second floor
landing: photographer facing northwest

JAMES, AND CUNNINGHAM, DANIEL HOUSE Rayle vicinity, Wilkes County, Georgia Photographer: James R. Lockhart Negative Filed: Dept. of Natural Resources Date: June 1980 1980 Description: (9 of 13): Second Floor (east) bedroom; photographer facing northeast NOV 2 4 1980