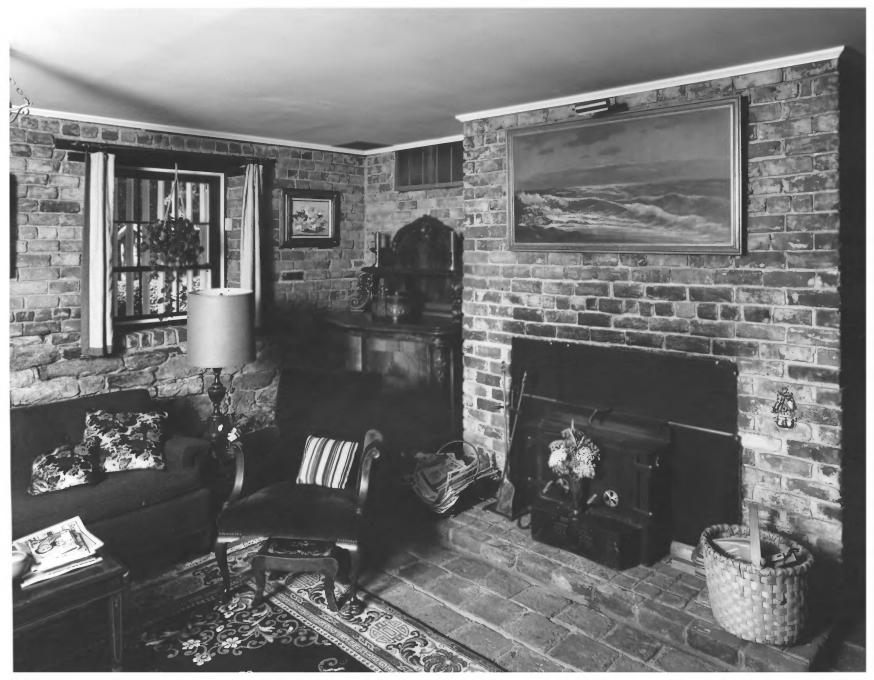

Photographer: James R. Lockhart Negative Filed: Dept. of Natural Resources Date: June 1980 Description: (10 of 13): Basement(?);

photographer facing northeast

JAMES AND CUNNINGHAM DANIEL HOUSE Rayle vicinity, Wilkes County, Georgia Photographer: James R. Lockhart