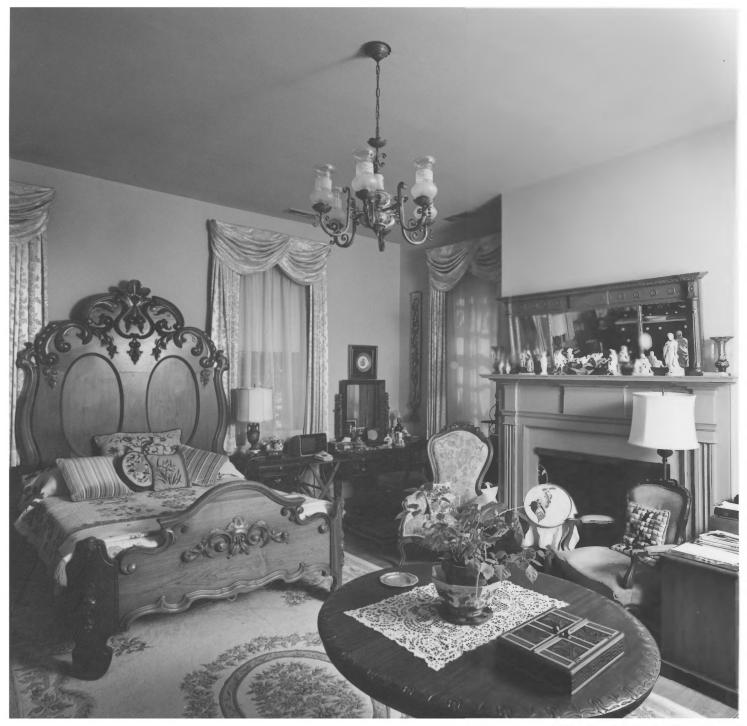

Date: June 1980

Description: (8 of 13): Second floor
landing: photographer facing northwest

JAMES, AND CUNNINGHAM, DANIEL HOUSE Rayle vicinity, Wilkes County, Georgia Photographer: James R. Lockhart Negative Filed: Dept. of Natural Resources Date: June 1980 1980 Description: (9 of 13): Second Floor (east) bedroom; photographer facing northeast NOV 2 4 1980