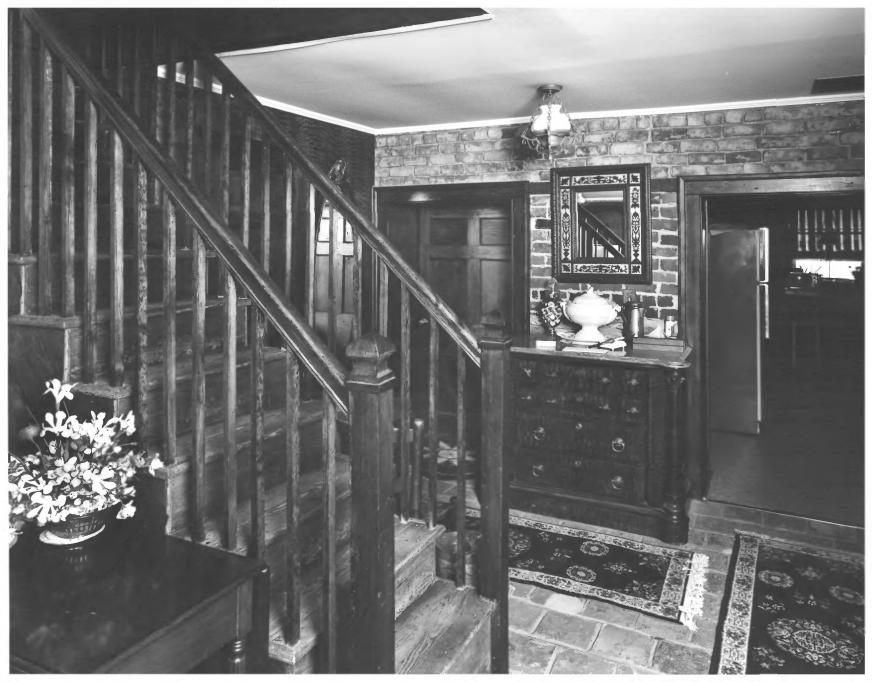

Photographer: James R. Lockhart Negative Filed: Dept. of Natural Resources Date: June 1980

Description: (4 of 13): Back and outbuilding: photographer facing southwest

OCT 2 1 1980

JAMES AND CUNNINGHAM DANIEL HOUSE Rayle vicinity, Wilkes County, Georgia 5 Photographer: James R. Lockhart Negative Filed: Dept. of Natural Resources Date: June 1980 Description: (5 of 13): Main floor (first) hallway: photographer facing northwest