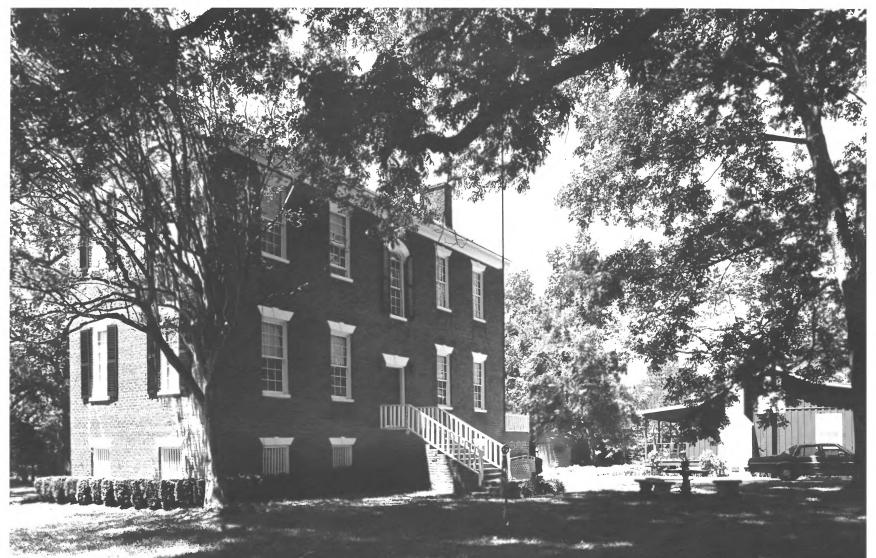

Photographer: James R. Lockhart Negative Filed: Dept. of Natural Resources Date: June 1980

Description: (4 of 13): Back and outbuilding: photographer facing southwest

OCT 2 1 1980

JAMES AND CUNNINGHAM DANIEL HOUSE Rayle vicinity, Wilkes County, Georgia 5 Photographer: James R. Lockhart Negative Filed: Dept. of Natural Resources Date: June 1980 Description: (5 of 13): Main floor (first) hallway: photographer facing northwest