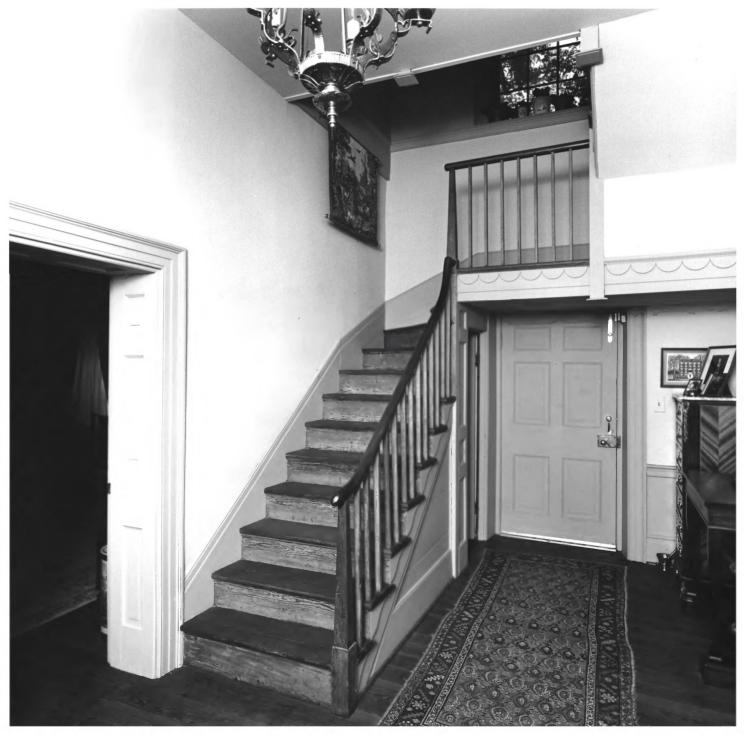

Photographer: James R. Lockhart Negative Filed: Dept. of Natural Resources Date: June 1980

Description: (4 of 13): Back and outbuilding: photographer facing southwest

OCT 2 1 1980

JAMES AND CUNNINGHAM DANIEL HOUSE Rayle vicinity, Wilkes County, Georgia 5 Photographer: James R. Lockhart Negative Filed: Dept. of Natural Resources Date: June 1980 Description: (5 of 13): Main floor (first) hallway: photographer facing northwest