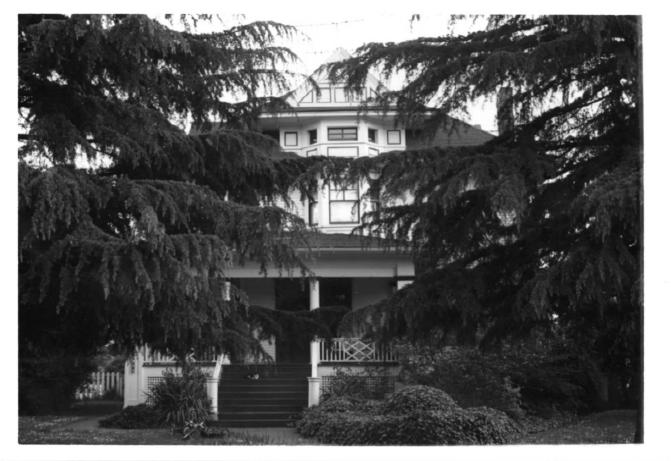

NAME: Historic: Alfred Dawson House
Common: David Wilborn House

LOCATION: 731 S.W. Broadalbin

PHOTO REFERENCE: Photo Credit: City of Albany

Negative Filed at: City of Albany

Date of Photo: Spring 1978

IDENTIFICATION: Front of House FEB | 2 1980

Dawson (Alfred) House 731 S.W. Broadalbin Albany, Linn County, Oregon

City of Albany Photo, 1979 PO Box 490 Albany, Oregon 97321

l of 2
West (Front) Elevation

JAN 1 4 1980

2

Common: David Wilborn House

LOCATION: 731 S.W. Broadalbin

PHOTO REFERENCE: Photo Credit: City of Albany
Negative Filed at: City of Albany

Date of Photo: Spring 1978 FEB | 2 | 1980

IDENTIFICATION: Front of House, looking S.W.

Dawson (Alfred) House 731 S.W. Broadalbin Albany, Linn County, Oregon