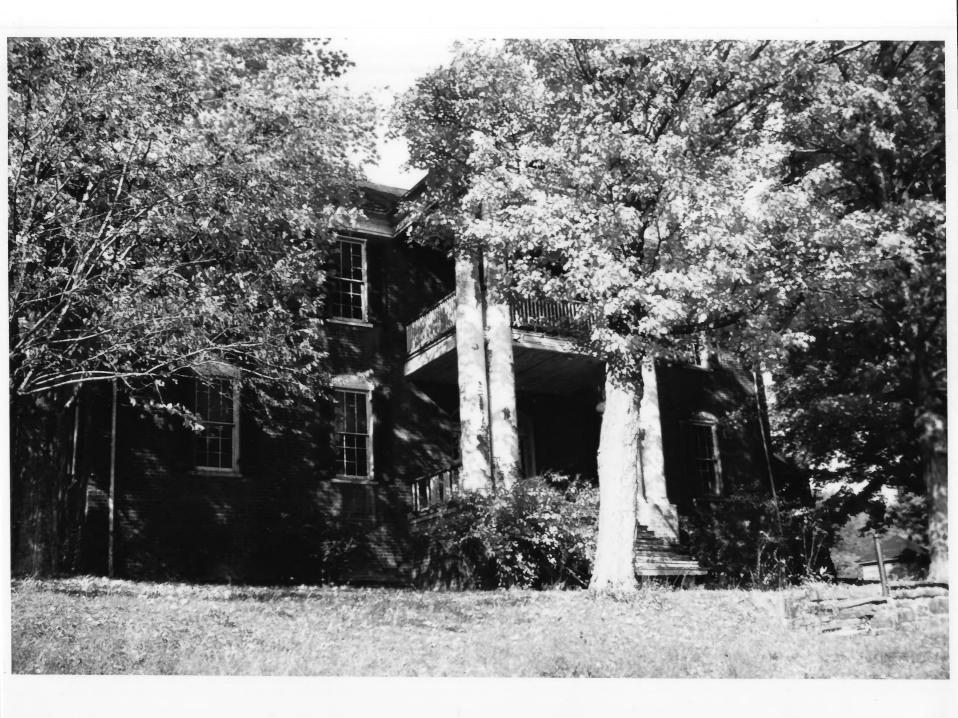

Property name: "Mountain Home"

Location: U.S. Route 6

U.S. Route 60, White Sulphur White Sulphur Springs Vicinity

Greenbrier County, WV

Photo credit: C.E. Turley
Date of photo: November, 1979

Negative filed at: Dept. of Culture & History, Historic Preservation Unit, The Cultural Cente Capitol Complex, Charleston, WV 25305

Description of photo:

NOV 28 1980

OCT 2 8 1980 Front (S.W.) elevation

Direction of photo: Looking N.

"Property name: "Mountain Home" Location:

U.S. Route 60 White Sulphur Springs Vicinity Greenbrier County, WV