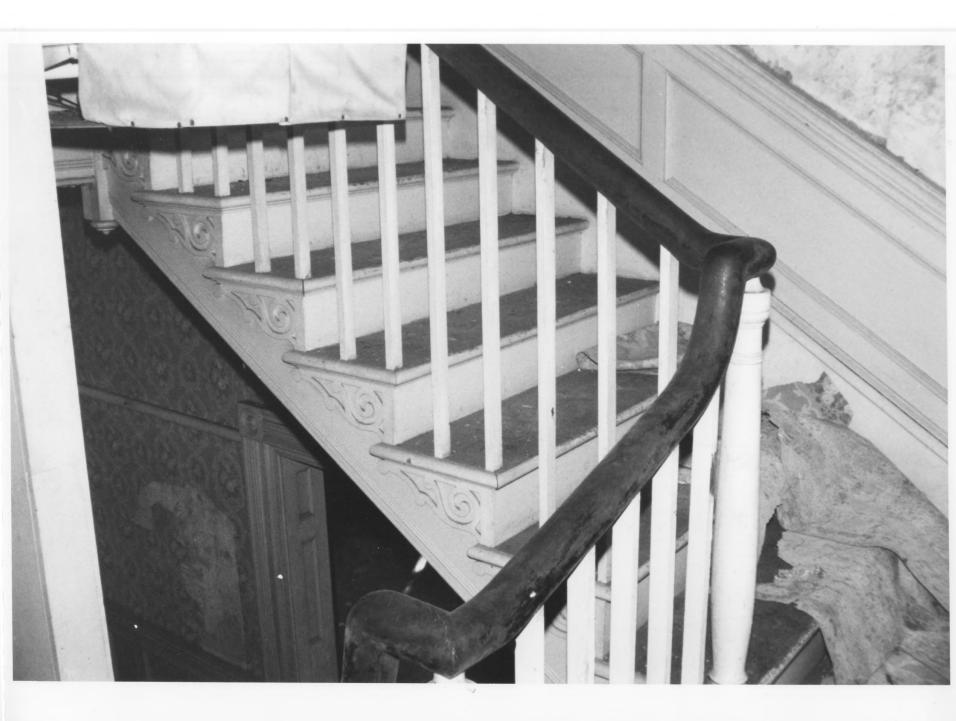

Property name: "Mountain Home"
Location: U.S. Route 60

White Sulphur Springs Vicinity

Greenbrier County, WV

Photo credit: C. E. Turley Date of photo: November, 1979

Negative filed at: Dept. of Culture & History

Historic Preservation Unit, The Cultural

Center, Capitol Complex, Charleston, WV 2530

Description of photo:

NOV 28 1980

Detail of main stairway rails and stringer

Direction of photo:

OCT 2 8 1980