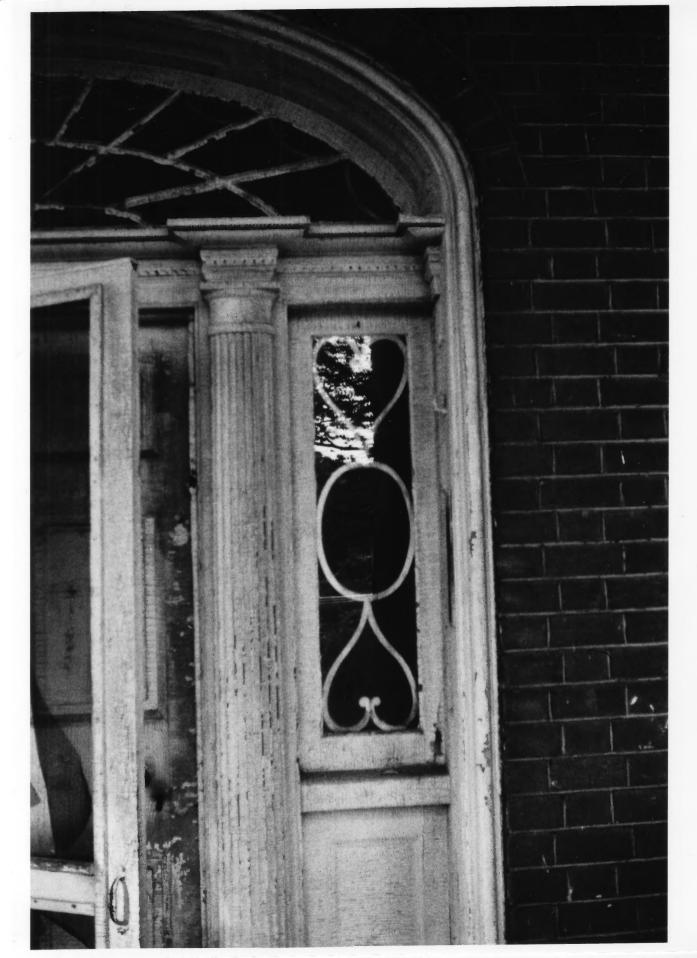

Date of photo: November, 1979

Negative filed at: Dept. of Culture & History

Historic Preservation Unit, the Cultural
Center, Capitol Complex, Charleston, WV 25301

Description of photo:

Detail of entranceway and brickwork

Direction of photo:

NOV 28 1980

Property name: "Mountain Home" Location: U.S. Route 60

White Sulphur Springs Vicinity

Greenbrier County, WV

Photo credit: C. E. Turley Date of photo: November, 1979

Negative filed at: Dept. of Culture & History