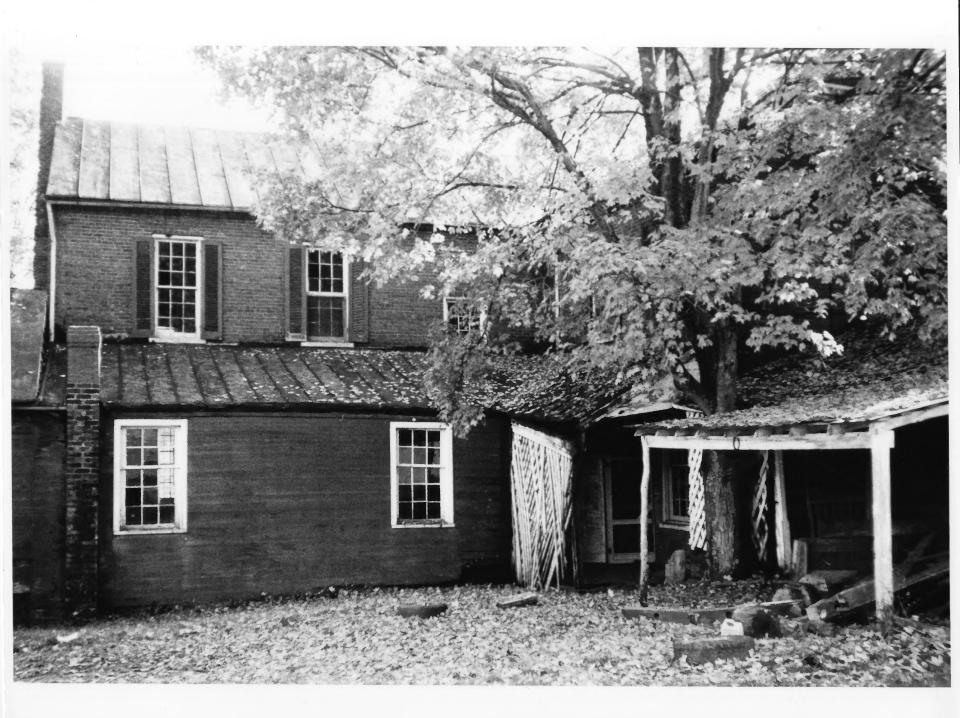

Photo credit: C. E. Turley Date of photo: November, 1979

Negative filed at: Dept. of Culture & History Historic Preservation Unit, The Cultural Cente Capitol Complex, Charleston, WV 25305

Description of photo:

NOV 28 1980

OCT 2 8 1980 Rear (N.E.) elevation

Direction of photo: Looking S.W.

Property name: "Mountain Home"

Location: U.S. Route 60

White Sulphur Springs Vicinity
Greenbrier County, WV

Photo credit: C. E. Turley