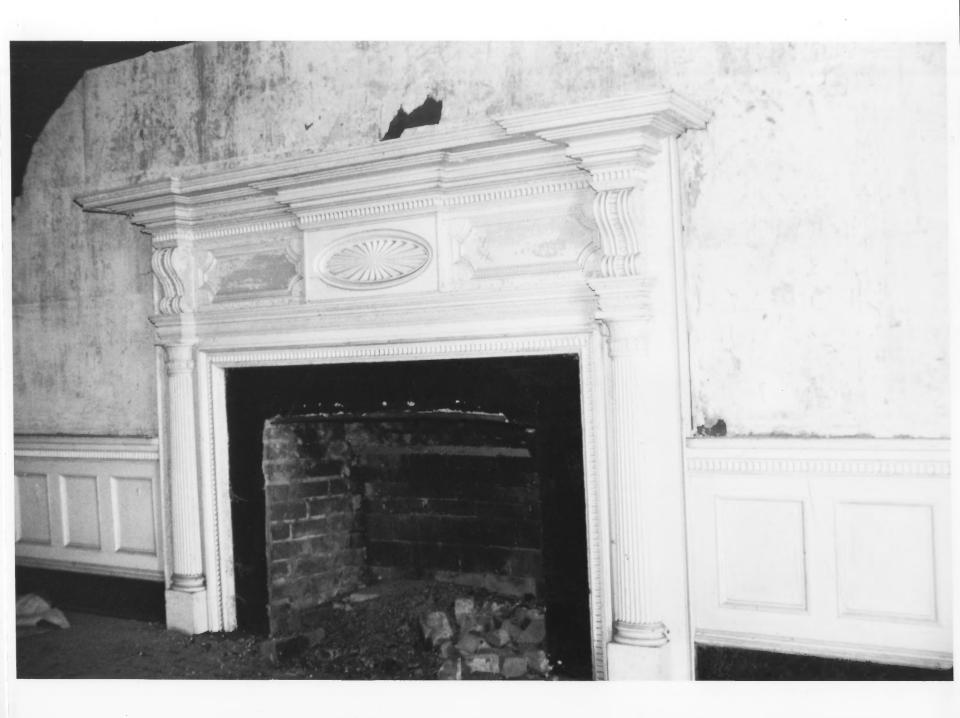

Historic Preservation Unit, The Cultural

Center, Capitol Complex, Charleston, WV 2530

Description of photo:

NOV 2-8 1980

Detail of 1st floor carved mantel and wainscoting

Direction of photo:

OCT 2 8 1980 4 of 5

Property name: "Mountain Home"
Location: U.S. Route 60

White Sulphur Springs Vicinity

Greenbrier County, WV

Photo credit: C. E. Turley Date of photo: November, 1979

Negative filed at: Dept. of Culture & History