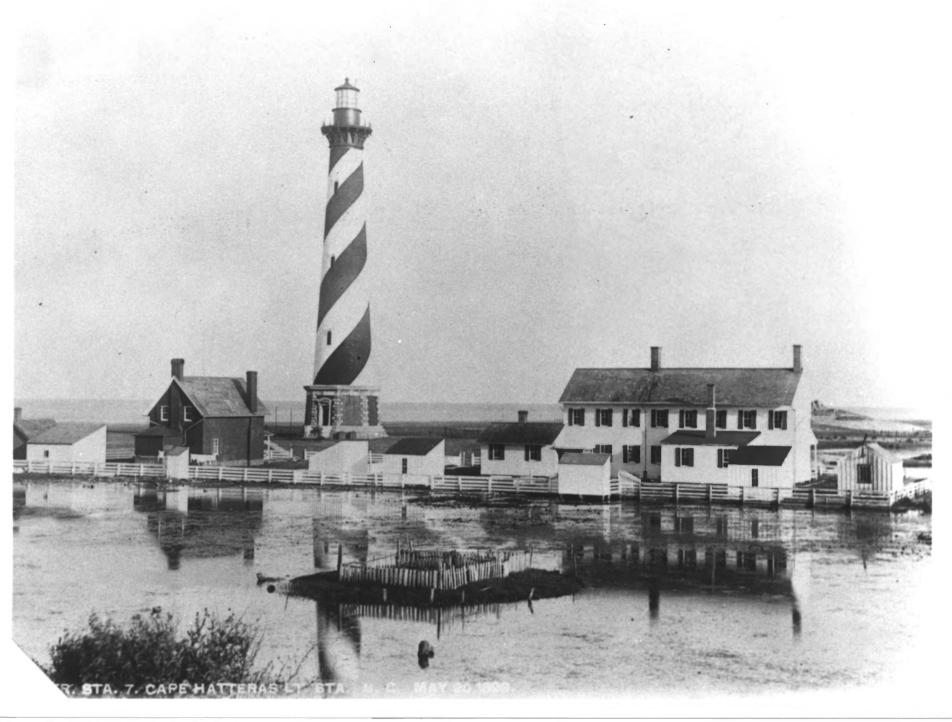

Cape Hatteras Light Station Buxton, NC Station in 1893 U.S. Light-House Board photo by Bamber

Cape Hatteras Light Station Buxton, NC Park staff fill sandbags after 1994 storm NPS photo by Candace Clifford, 1994