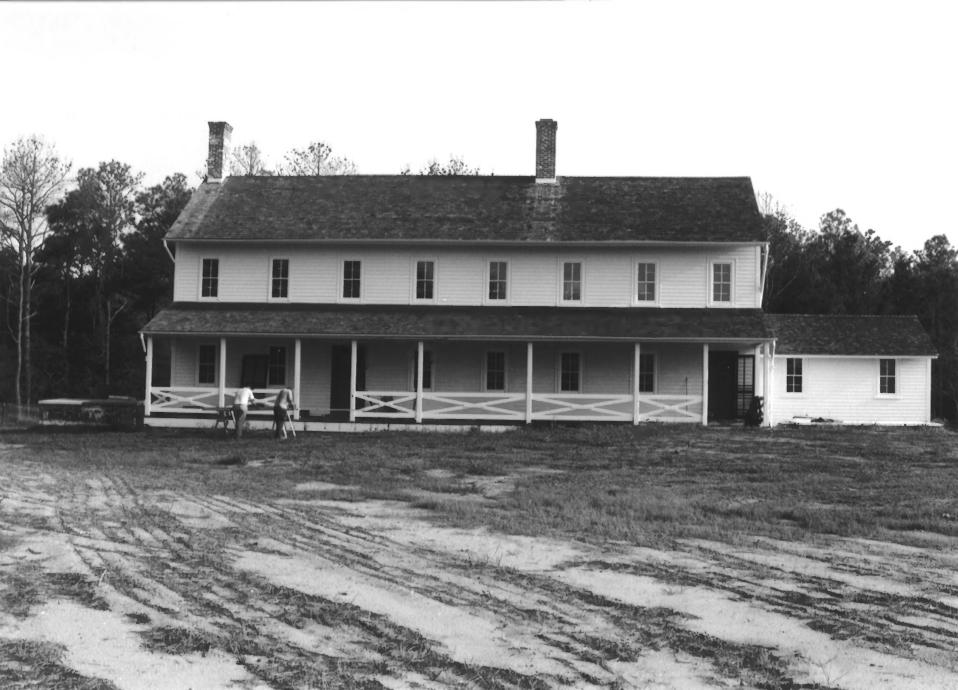

# CAPE HATTERAS LIGHT STATION BUXTON, NORTH CAROLINA

### PRINCIPAL KEEPERS BUARTERS FOLLOWING 1999 RELOCATION

#### TAKEN 8 AUG 2000