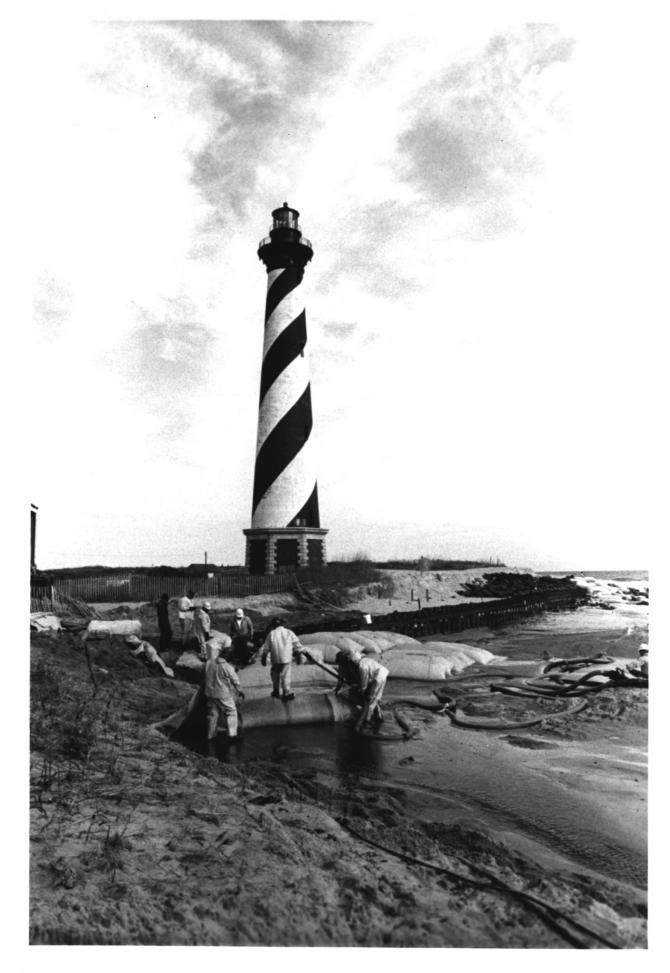

Cape Hatteras Light Station Buxton, NC Station in 1893 U.S. Light-House Board photo by Bamber

Cape Hatteras Light Station Buxton, NC Park staff fill sandbags after 1994 storm NPS photo by Candace Clifford, 1994