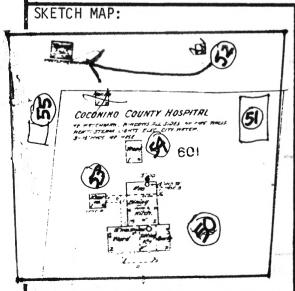

## ARIZONA STATE HISTORIC PROPERTY INVENTORY

| IDENTIFICATION Flagstaff Multiple                                                                                                                                                                                                                                                                                                                                                                                                                                                                                                                                                                                                                                                                                                                                                                                                                                                                                                                                                                                                                                                                                                                                                                                                                                                                                                                                                                                                                                                                                                                                                                                                                                                                                                                                                                                                                                                                                                                                                                                                                                                                                              | COUNTY: Coconino SURVEY SITE: 4-50        |
|--------------------------------------------------------------------------------------------------------------------------------------------------------------------------------------------------------------------------------------------------------------------------------------------------------------------------------------------------------------------------------------------------------------------------------------------------------------------------------------------------------------------------------------------------------------------------------------------------------------------------------------------------------------------------------------------------------------------------------------------------------------------------------------------------------------------------------------------------------------------------------------------------------------------------------------------------------------------------------------------------------------------------------------------------------------------------------------------------------------------------------------------------------------------------------------------------------------------------------------------------------------------------------------------------------------------------------------------------------------------------------------------------------------------------------------------------------------------------------------------------------------------------------------------------------------------------------------------------------------------------------------------------------------------------------------------------------------------------------------------------------------------------------------------------------------------------------------------------------------------------------------------------------------------------------------------------------------------------------------------------------------------------------------------------------------------------------------------------------------------------------|-------------------------------------------|
| SURVEY AREA NAME: Resource Area                                                                                                                                                                                                                                                                                                                                                                                                                                                                                                                                                                                                                                                                                                                                                                                                                                                                                                                                                                                                                                                                                                                                                                                                                                                                                                                                                                                                                                                                                                                                                                                                                                                                                                                                                                                                                                                                                                                                                                                                                                                                                                | USGS QUAD:                                |
| HISTORIC NAME: County Hospital                                                                                                                                                                                                                                                                                                                                                                                                                                                                                                                                                                                                                                                                                                                                                                                                                                                                                                                                                                                                                                                                                                                                                                                                                                                                                                                                                                                                                                                                                                                                                                                                                                                                                                                                                                                                                                                                                                                                                                                                                                                                                                 | T R S / ½ OF THE ½                        |
| ADDRESS/LOCATION: Fort Valley Road                                                                                                                                                                                                                                                                                                                                                                                                                                                                                                                                                                                                                                                                                                                                                                                                                                                                                                                                                                                                                                                                                                                                                                                                                                                                                                                                                                                                                                                                                                                                                                                                                                                                                                                                                                                                                                                                                                                                                                                                                                                                                             | UTM                                       |
| CITY/TOWN: Flagstaff                                                                                                                                                                                                                                                                                                                                                                                                                                                                                                                                                                                                                                                                                                                                                                                                                                                                                                                                                                                                                                                                                                                                                                                                                                                                                                                                                                                                                                                                                                                                                                                                                                                                                                                                                                                                                                                                                                                                                                                                                                                                                                           | Description (contd.)                      |
| TAX PARCEL NUMBER:                                                                                                                                                                                                                                                                                                                                                                                                                                                                                                                                                                                                                                                                                                                                                                                                                                                                                                                                                                                                                                                                                                                                                                                                                                                                                                                                                                                                                                                                                                                                                                                                                                                                                                                                                                                                                                                                                                                                                                                                                                                                                                             | ROOF TYPE: gable                          |
| OWNER: Arizona Historical Society                                                                                                                                                                                                                                                                                                                                                                                                                                                                                                                                                                                                                                                                                                                                                                                                                                                                                                                                                                                                                                                                                                                                                                                                                                                                                                                                                                                                                                                                                                                                                                                                                                                                                                                                                                                                                                                                                                                                                                                                                                                                                              |                                           |
| OWNER ADDRESS: Tucson, Arizona                                                                                                                                                                                                                                                                                                                                                                                                                                                                                                                                                                                                                                                                                                                                                                                                                                                                                                                                                                                                                                                                                                                                                                                                                                                                                                                                                                                                                                                                                                                                                                                                                                                                                                                                                                                                                                                                                                                                                                                                                                                                                                 |                                           |
|                                                                                                                                                                                                                                                                                                                                                                                                                                                                                                                                                                                                                                                                                                                                                                                                                                                                                                                                                                                                                                                                                                                                                                                                                                                                                                                                                                                                                                                                                                                                                                                                                                                                                                                                                                                                                                                                                                                                                                                                                                                                                                                                | EAVES TREATMENT: box cornice with         |
| HISTORIC USE: hospital                                                                                                                                                                                                                                                                                                                                                                                                                                                                                                                                                                                                                                                                                                                                                                                                                                                                                                                                                                                                                                                                                                                                                                                                                                                                                                                                                                                                                                                                                                                                                                                                                                                                                                                                                                                                                                                                                                                                                                                                                                                                                                         | returns                                   |
| PRESENT USE: museum                                                                                                                                                                                                                                                                                                                                                                                                                                                                                                                                                                                                                                                                                                                                                                                                                                                                                                                                                                                                                                                                                                                                                                                                                                                                                                                                                                                                                                                                                                                                                                                                                                                                                                                                                                                                                                                                                                                                                                                                                                                                                                            | WINDOWS: 1/1 double hung wood             |
| BUILDING TYPE: institutional                                                                                                                                                                                                                                                                                                                                                                                                                                                                                                                                                                                                                                                                                                                                                                                                                                                                                                                                                                                                                                                                                                                                                                                                                                                                                                                                                                                                                                                                                                                                                                                                                                                                                                                                                                                                                                                                                                                                                                                                                                                                                                   |                                           |
| STYLE: Neo-Colonial Revival                                                                                                                                                                                                                                                                                                                                                                                                                                                                                                                                                                                                                                                                                                                                                                                                                                                                                                                                                                                                                                                                                                                                                                                                                                                                                                                                                                                                                                                                                                                                                                                                                                                                                                                                                                                                                                                                                                                                                                                                                                                                                                    | ENTRY: central double entry with wood     |
| CONSTRUCTION DATE: 1907-1908                                                                                                                                                                                                                                                                                                                                                                                                                                                                                                                                                                                                                                                                                                                                                                                                                                                                                                                                                                                                                                                                                                                                                                                                                                                                                                                                                                                                                                                                                                                                                                                                                                                                                                                                                                                                                                                                                                                                                                                                                                                                                                   | doors                                     |
| ARCHITECT/BUILDER:                                                                                                                                                                                                                                                                                                                                                                                                                                                                                                                                                                                                                                                                                                                                                                                                                                                                                                                                                                                                                                                                                                                                                                                                                                                                                                                                                                                                                                                                                                                                                                                                                                                                                                                                                                                                                                                                                                                                                                                                                                                                                                             | PORCHES: hip roof veranda with wood posts |
| INTEGRITY: altered minor                                                                                                                                                                                                                                                                                                                                                                                                                                                                                                                                                                                                                                                                                                                                                                                                                                                                                                                                                                                                                                                                                                                                                                                                                                                                                                                                                                                                                                                                                                                                                                                                                                                                                                                                                                                                                                                                                                                                                                                                                                                                                                       | deck and balustrade                       |
| CONDITION: good                                                                                                                                                                                                                                                                                                                                                                                                                                                                                                                                                                                                                                                                                                                                                                                                                                                                                                                                                                                                                                                                                                                                                                                                                                                                                                                                                                                                                                                                                                                                                                                                                                                                                                                                                                                                                                                                                                                                                                                                                                                                                                                | STOREFRONTS: Not Applicable               |
| DESCRIPTION                                                                                                                                                                                                                                                                                                                                                                                                                                                                                                                                                                                                                                                                                                                                                                                                                                                                                                                                                                                                                                                                                                                                                                                                                                                                                                                                                                                                                                                                                                                                                                                                                                                                                                                                                                                                                                                                                                                                                                                                                                                                                                                    |                                           |
| STORIES: 2 DIMENSIONS: (1)60 (w) 60                                                                                                                                                                                                                                                                                                                                                                                                                                                                                                                                                                                                                                                                                                                                                                                                                                                                                                                                                                                                                                                                                                                                                                                                                                                                                                                                                                                                                                                                                                                                                                                                                                                                                                                                                                                                                                                                                                                                                                                                                                                                                            | NOTABLE INTERIOR: Unknown                 |
| STRUCTURAL MATERIAL: tufa stone                                                                                                                                                                                                                                                                                                                                                                                                                                                                                                                                                                                                                                                                                                                                                                                                                                                                                                                                                                                                                                                                                                                                                                                                                                                                                                                                                                                                                                                                                                                                                                                                                                                                                                                                                                                                                                                                                                                                                                                                                                                                                                |                                           |
| random ashlar                                                                                                                                                                                                                                                                                                                                                                                                                                                                                                                                                                                                                                                                                                                                                                                                                                                                                                                                                                                                                                                                                                                                                                                                                                                                                                                                                                                                                                                                                                                                                                                                                                                                                                                                                                                                                                                                                                                                                                                                                                                                                                                  | OUTBUILDINGS: see additional forms        |
| FOUNDATION MATERIAL:stone                                                                                                                                                                                                                                                                                                                                                                                                                                                                                                                                                                                                                                                                                                                                                                                                                                                                                                                                                                                                                                                                                                                                                                                                                                                                                                                                                                                                                                                                                                                                                                                                                                                                                                                                                                                                                                                                                                                                                                                                                                                                                                      |                                           |
| The state of the s | ALTERATIONS:                              |
| WALL SHEATHING: stone                                                                                                                                                                                                                                                                                                                                                                                                                                                                                                                                                                                                                                                                                                                                                                                                                                                                                                                                                                                                                                                                                                                                                                                                                                                                                                                                                                                                                                                                                                                                                                                                                                                                                                                                                                                                                                                                                                                                                                                                                                                                                                          |                                           |
| The second of the second secon | PHOTOGRAPH                                |
| APPLIED ORNAMENT:                                                                                                                                                                                                                                                                                                                                                                                                                                                                                                                                                                                                                                                                                                                                                                                                                                                                                                                                                                                                                                                                                                                                                                                                                                                                                                                                                                                                                                                                                                                                                                                                                                                                                                                                                                                                                                                                                                                                                                                                                                                                                                              | DUOTOOD A DUED                            |
| 1.3                                                                                                                                                                                                                                                                                                                                                                                                                                                                                                                                                                                                                                                                                                                                                                                                                                                                                                                                                                                                                                                                                                                                                                                                                                                                                                                                                                                                                                                                                                                                                                                                                                                                                                                                                                                                                                                                                                                                                                                                                                                                                                                            |                                           |