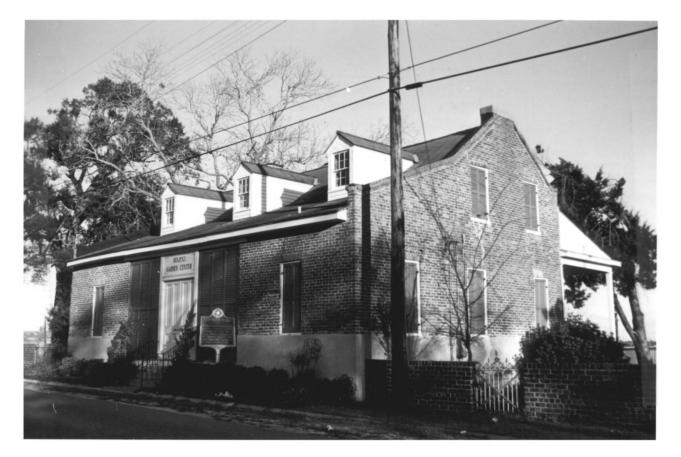

COMMON: Biloxi Garden Center

AND/OR HISTORIC:

#### 2. LOCATION

STREET AND NUMBER:

410 East Bayview Avenue

CITY OR TOWN:

Biloxi

STATE:

Mississippi 39530

CODE COUNTY:

## 3. PHOTO REFERENCE

РНОТО CREDIT: Mississippi Department of Archives and History

DATE OF PHOTO: March 16, 1972

Post Office Box 571, Jackson, Mississippi 39205

### 4 IDENTIFICATION

DESCRIBE VIEW, DIRECTION, ETC.

(l.)

South (rear) and east elevations, looking northwest.