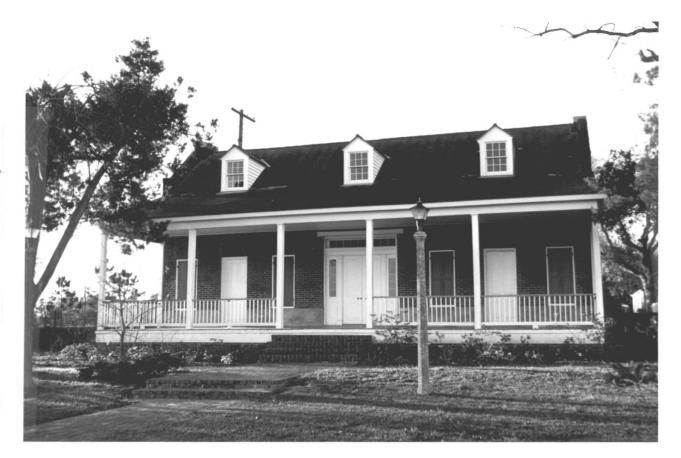

# PROPERTY PHOTOGRAPH FORM

Mississippi
COUNTY
Harrison
FOR NPS USE ONLY
ENTRY NUMBER
DATE
JAN 1 8 1973

(Type all entries - attach to or enclose with photograph)

| I. NAME                          |                   |      |
|----------------------------------|-------------------|------|
| соммом: Biloxi Garden Center     | RECEIVED          |      |
| AND/OR HISTORIC: Old Brick House | I MAI CELIVE! YOU |      |
| 2. LOCATION                      | 23 /920           |      |
| STREET AND NUMBER:               | NATIO             |      |
| 410 East Bayview Avenue          | e O RECONAL       |      |
| CITY OR TOWN: Biloxi             | STER              |      |
| STATE:                           | CODE COUNTY       | CODE |
| Mississippi 39530                | 28 Harrison       | 047  |

3. PHOTO REFERENCE
PHOTO CREDIT: Mississippi Department of Archives and History

DATE OF PHOTO: March 16, 1972

NEGATIVE FILED AT: Mississippi Department of Archives and History
Post Office Box 571, Jackson, Mississippi 39205

4. IDENTIFICATION

DESCRIBE VIEW, DIRECTION, ETC.

2

ш

ш.

Facade (north elevation), looking south.