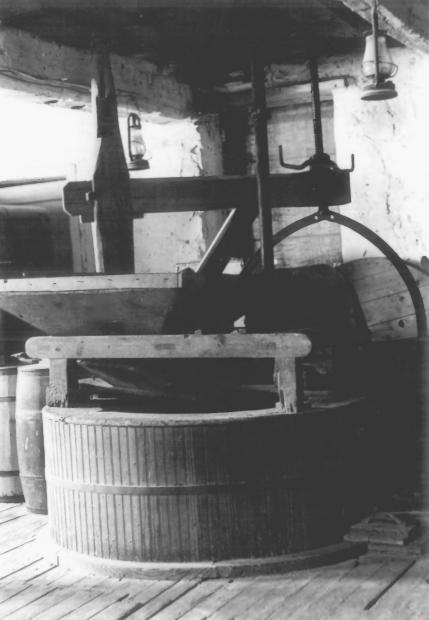

1st floor grinding area Cole's Grist Mill Complex Pohatcong Township Warren County, N. J. 1982 Photographer: Dennis Bertland

Cole's Grist Mill
Pohotions twp., Warren Ca, NJ

1st Floor, grinding area
negative in owner's possession
taken by D. U. Bertland