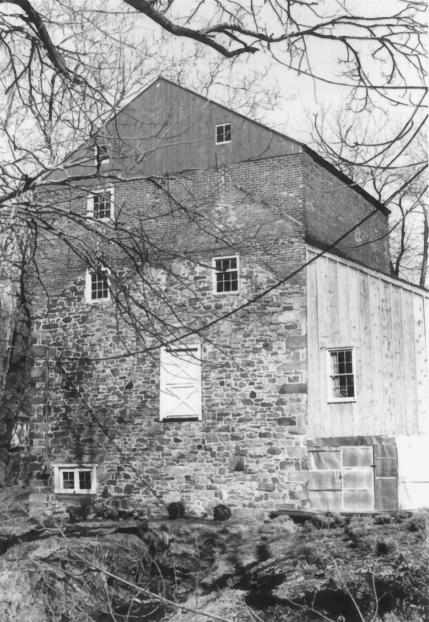

Cole's Grist Mill

Southwest view
Cole's Grist Mill
Pohatcong Township
Warren County, N. J.
1982
Photographer: Dennis Bertland

Cole's Grist Mill
Pohalcong tup., Warren Co., N.J.
Sw view
regative in owner's possession
taken by D.N Beitland