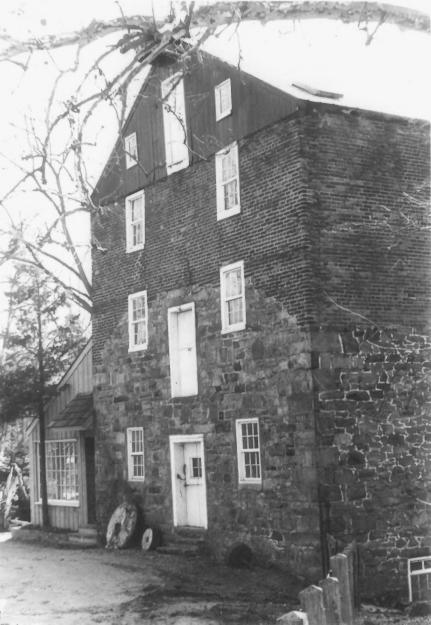

Cole's Grist Mill

Southwest view
Cole's Grist Mill
Pohatcong Township
Warren County, N. J.
1982
Photographer: Dennis Bertland

Cole's Grist Mill
Pohalcong tup., Warren Co., N.J.
Sw view
regative in owner's possession
taken by D.N Beitland