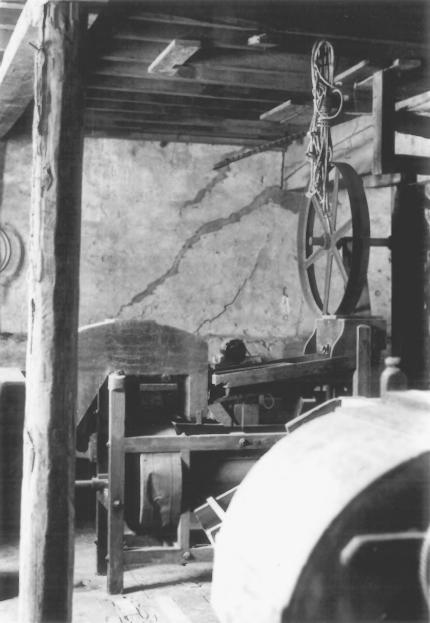

Machinery, 2nd floor, looking Sc Cole's Grist Mill Complex Pohatcong Township Warren County, N. J. 1982 Photographer: Dennis Bertland

Cde's Grist Mill
Pohatone twp., Warren Co., N.J.
second Floor machinery, locking south
negative in owner's possession
taken by D. W. Bertland