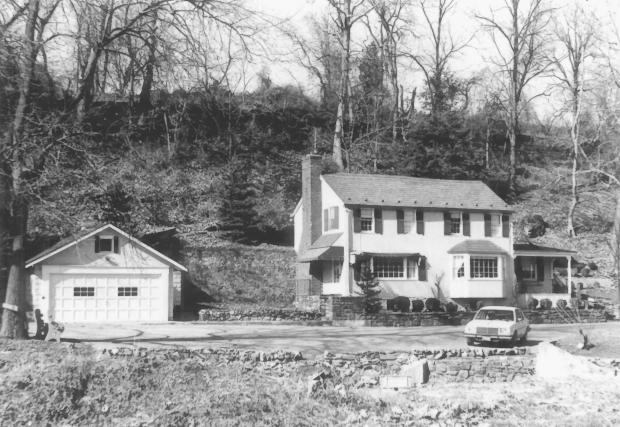

Miller's House Cole's Grist Mill Complex Pohatcong Township Warren County, N. J. 1982 Photographer: Dennis Bertland

Cole's Grat Mill, miller's house Pohatrong tupe, Worren Co., N. J. looking NE negative in owner's possession taken by D. N. Bertland

looking Northeast
Cole's Grist Mill Complex
Pohatcong Township
Warren County, N. J.
1982
Photographer: Dennis Bertland

Hohatcong tup, WarrenCo., N.J.

looking NE
negative in owner's possession
taken by D.N. Bertland