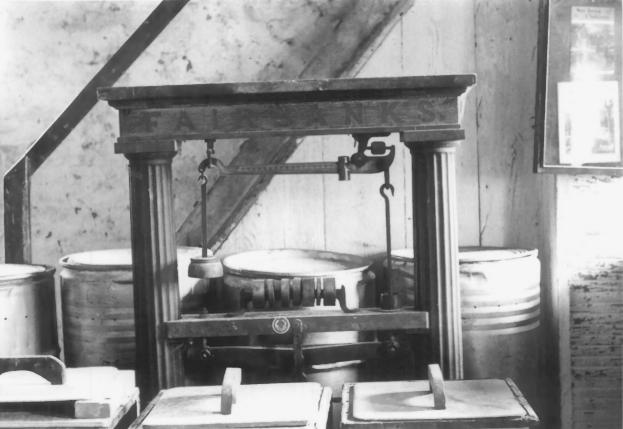

Fairbanks Scale on 1st floor Cole's Grist Mill Complex Pohatcong Township Warren County, N. J. 1982 Photographer: Dennis Bertland

Cole's Goust Mill Pohatcong tup. Warren Co., N. J Forbanks scale on Ist Floor looking North negative in owner's possession taken by D. W. Beatland