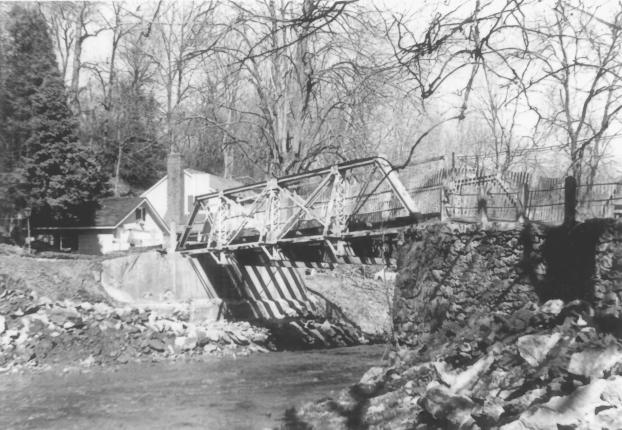

Truss bridge Cole's Grist Mill Complex Pohatcong Township Warren County, N. J. 1982 Photographer: Dennis Bertland

Cole's Grist mill, truss bridge
Pohatrong tup., Warren Co, NJ.
looking NE
regative in owner's possession
taken by D. N Bertland