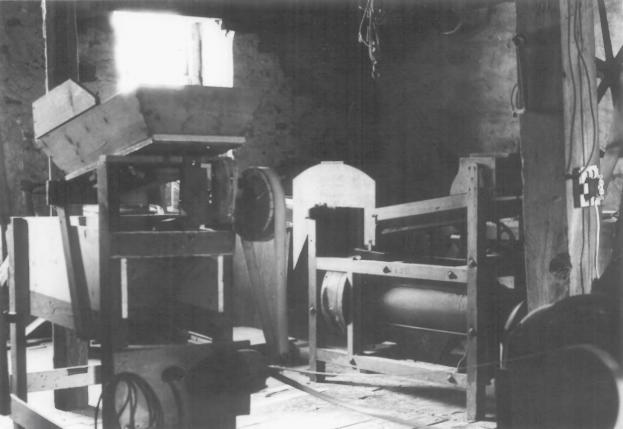

Machinery, 2nd floor, SE corner Cole's Grist Mill Complex Pohatcong Township Warren County, N. J. 1982 Photographer: Dennis Bertland

Cole's Grist mill
Pohatreng twp., Worren Co, W.J
Second Floor, machiner J
looking toward SE corner
regative in owner's passession
taken by D. N Bertland