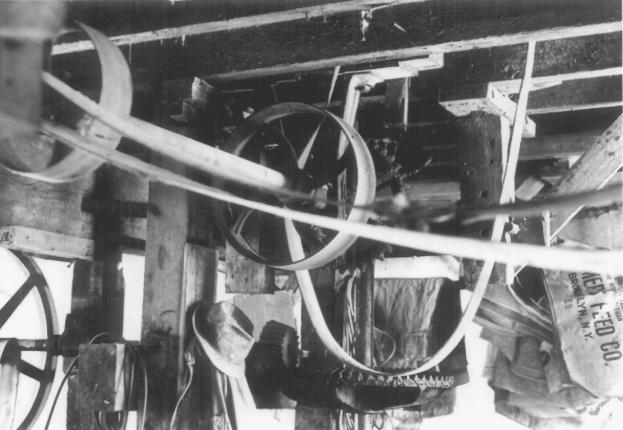

main drive shaft with jack shafts & belt pulleys, 2nd floor Cole's Grist Mill Complex Pohatcong Township Warren County, N. J. 1982 Photographer: Dennis Bertland

Colos Great mill Pohatrong tup., Warren Co., N.J. second Floor, main drive shaft with jack shafts & belt pulleys hegative in owner's possession token by D. N. Bertland