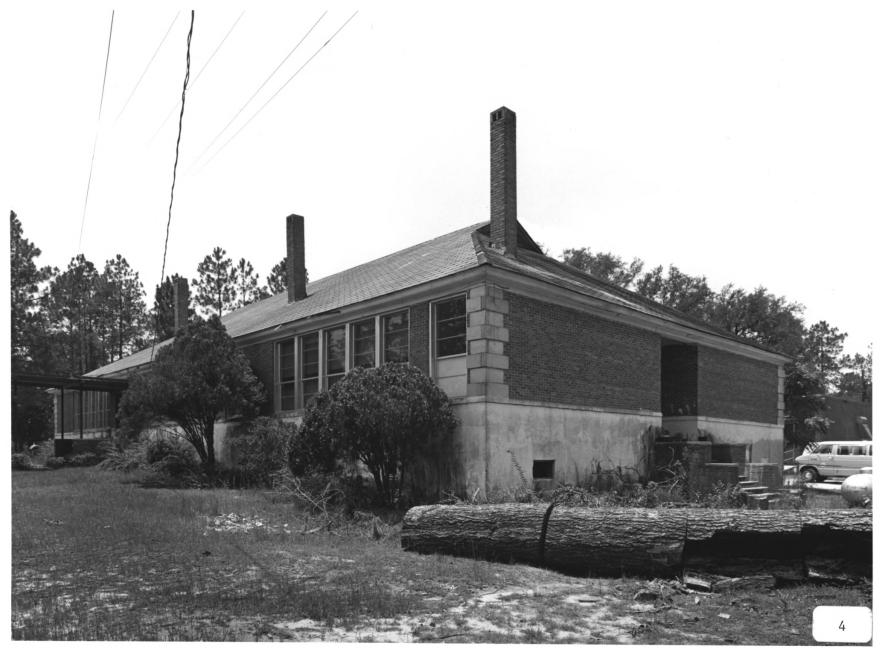

Photographer: James R. Lockhart Negative Filed: Ga. Dept. Natural Resources Date: June, 1985

Description (3 of 15): Grammar School, front view; photographer facing northwest.

Photographer: James R. Lockhart Negative Filed: Ga. Dept. Natural Resources Date: June, 1985 Description (4 of 15): Grammar School,

rear view; photographer facing southwest.

Photographer: James R. Lockhart Negative Filed: Ga. Dept. Natural Resources Date: June, 1985

Description (5 of 15): Grammar School, interior, central hall; photographer facing north.