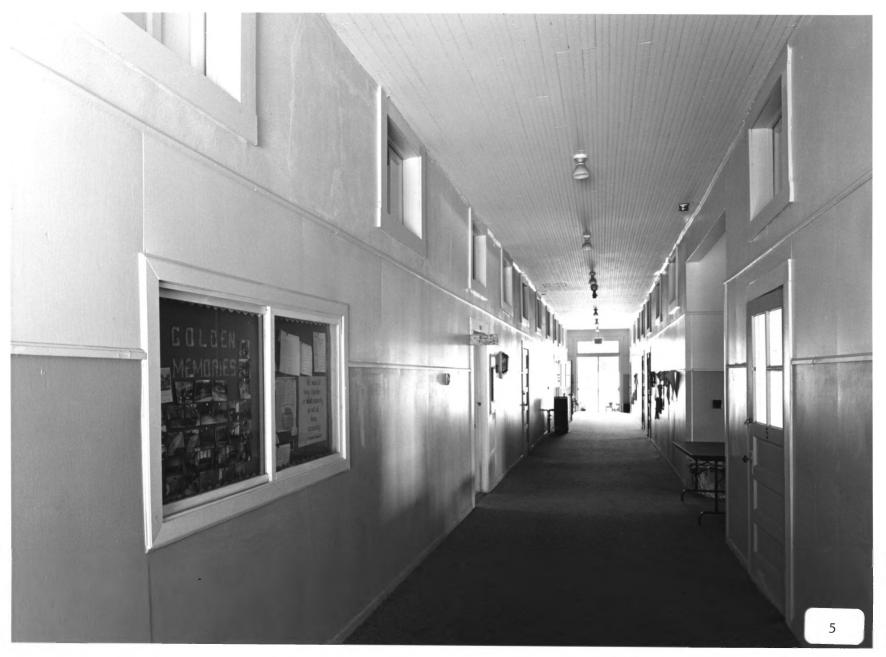

rear view; photographer facing southwest.

Photographer: James R. Lockhart Negative Filed: Ga. Dept. Natural Resources Date: June, 1985

Description (5 of 15): Grammar School, interior, central hall; photographer facing north.