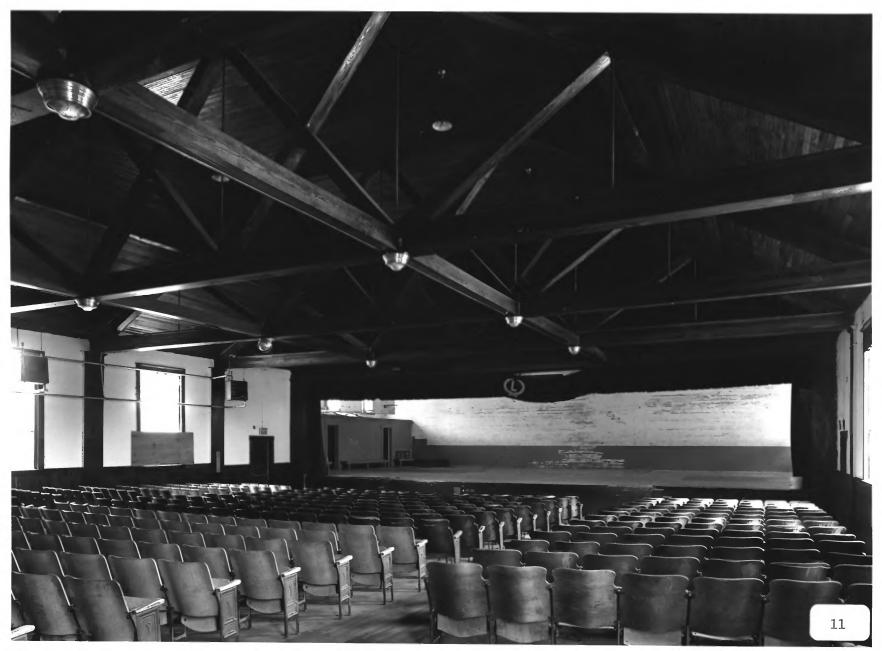

Description (10 of 15): Auditorium, rear view; photographer facing southwest.

and the second of

Photographer: James R. Lockhart Negative Filed: Ga. Dept. Natural Resources Date: June, 1985

Description (11 of 15): Auditorium, seating and stage; photographer facing northwest.