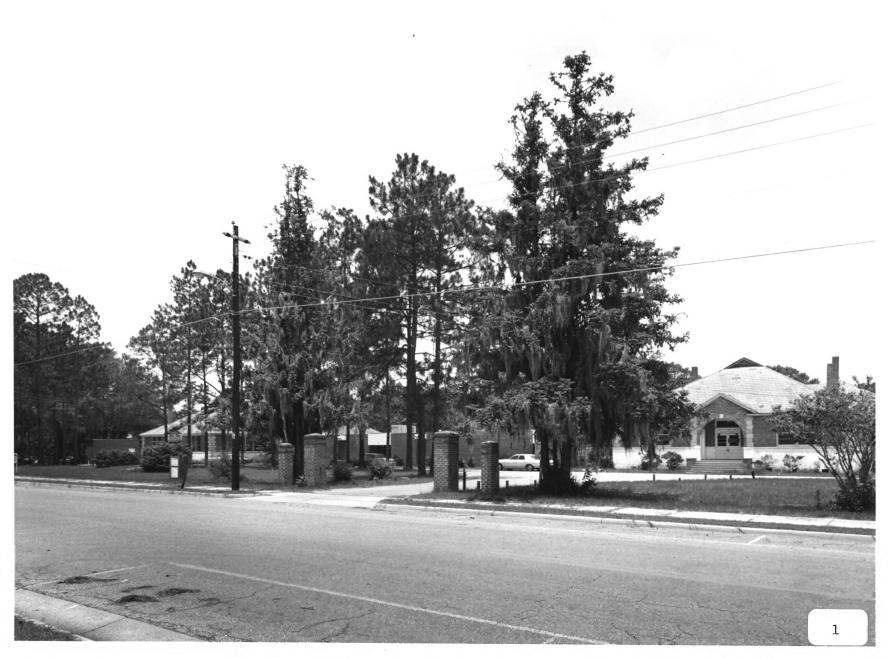

Photographer: James R. Lockhart Negative Filed: Ga. Dept. Natural Resources Date: June, 1985

Description (1 of 15): Overview of setting, Grammar School on left, Auditorium on right; photographer facing northwest.