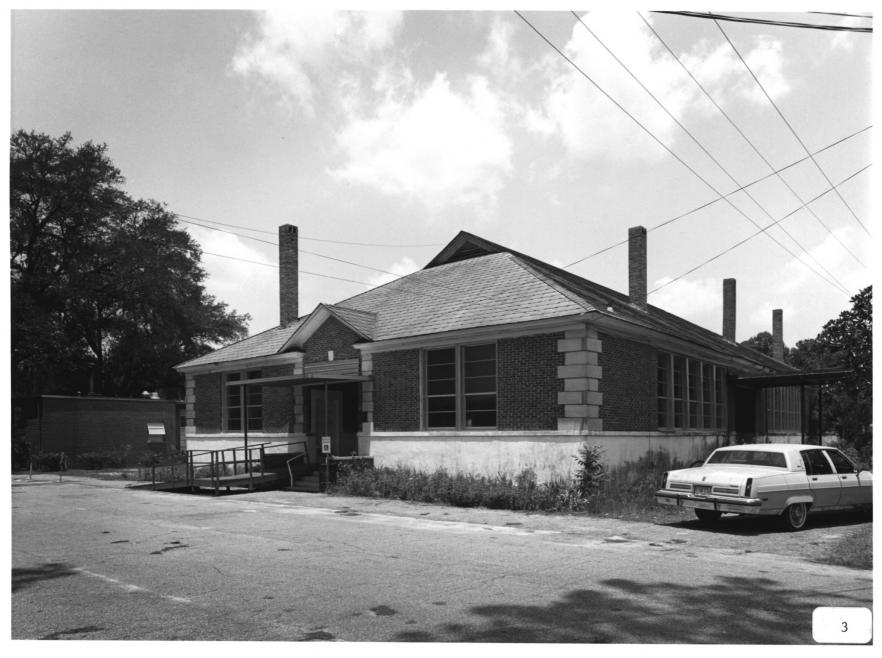

Photographer: James R. Lockhart Negative Filed: Ga. Dept. Natural Resources Date: June, 1985

Description (3 of 15): Grammar School, front view; photographer facing northwest.

Photographer: James R. Lockhart Negative Filed: Ga. Dept. Natural Resources Date: June, 1985 Description (4 of 15): Grammar School,