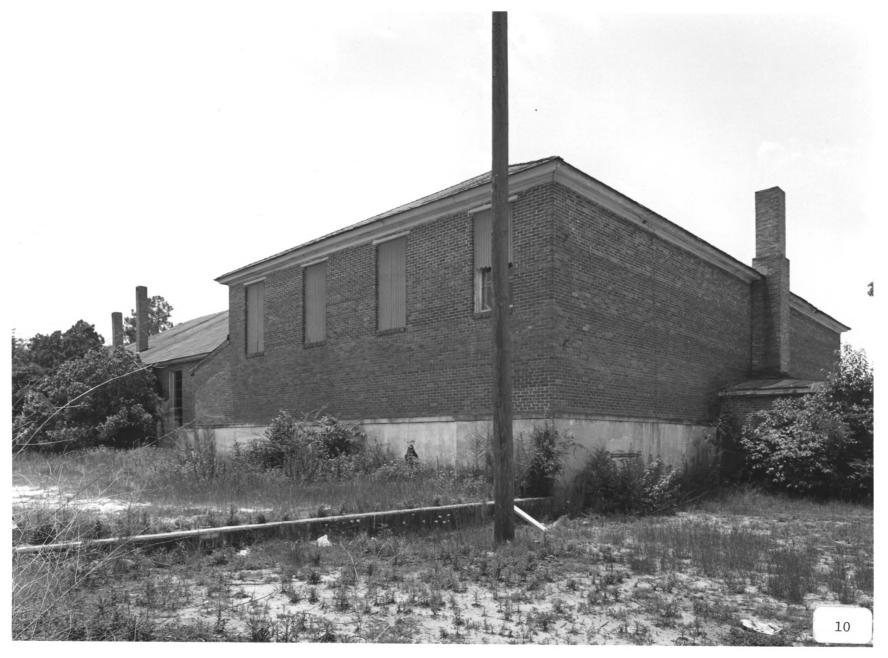

Description (10 of 15): Auditorium, rear view; photographer facing southwest.

and the second of

Photographer: James R. Lockhart Negative Filed: Ga. Dept. Natural Resources Date: June, 1985

Description (11 of 15): Auditorium, seating and stage; photographer facing northwest.