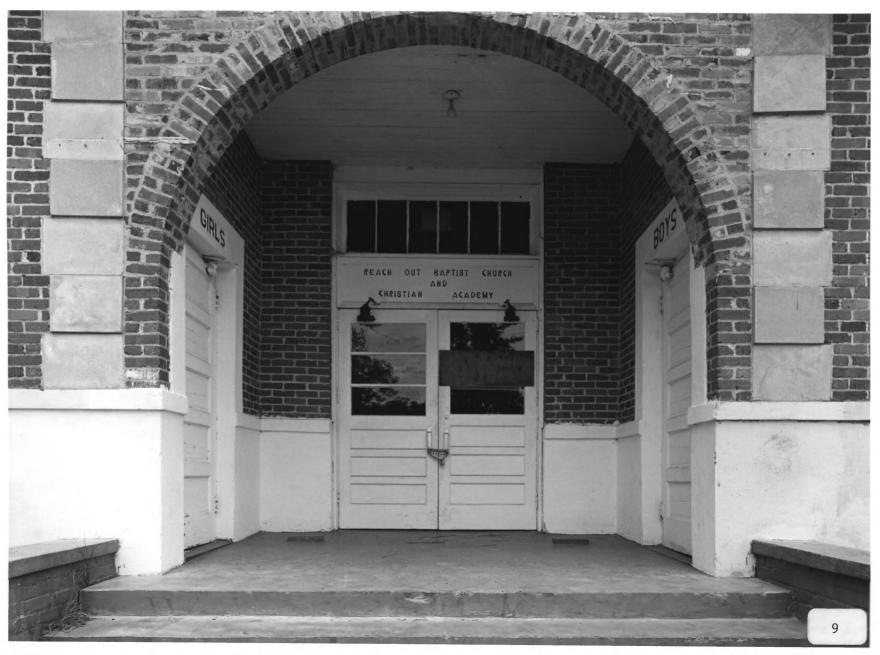

Photographer: James R. Lockhart Negative Filed: Ga. Dept. Natural Resources Date: June, 1985

Description (9 of 15): Auditorium, entrance detail; photographer facing north.

Photographer: James R. Lockhart Negative Filed: Ga. Dept. Natural Resources Date: June, 1985