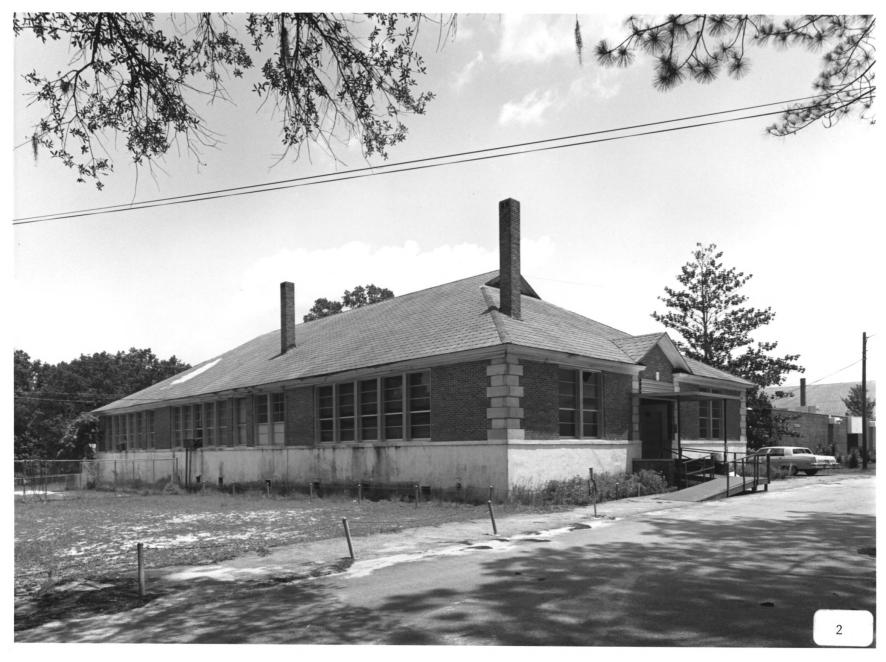

LANIER COUNTY AUDITORIUM AND GRAMMAR SCHOOL Lakeland, Lanier County, Georgia

Photographer: James R. Lockhart

Negative Filed: Ga. Dept. Natural Resources Date: June, 1985

Description (2 of 15): Grammar School, front view; photographer facing northeast.

Photographer: James R. Lockhart Negative Filed: Ga. Dept. Natural Resources Date: June, 1985

Description (3 of 15): Grammar School, front view; photographer facing northwest.

Photographer: James R. Lockhart Negative Filed: Ga. Dept. Natural Resources Date: June, 1985 Description (4 of 15): Grammar School,