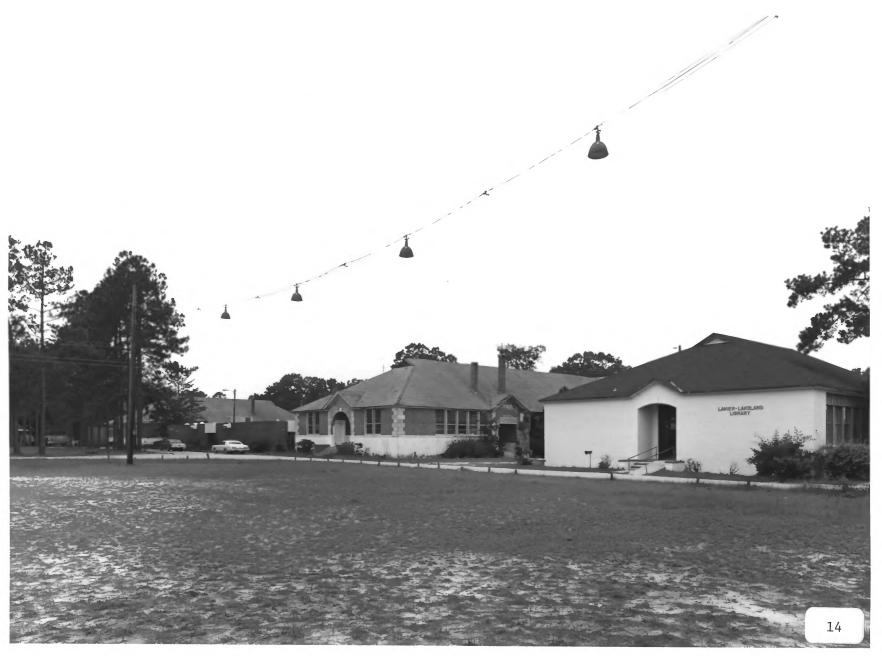

Description (13 of 15): Auditorium, entrance hall and lobby; photographer facing southwest.

Photographer: James R. Lockhart Negative Filed: Ga. Dept. Natural Resources Date: June, 1985

Description (14 of 15): Grounds, Auditorium in center; photographer facing northwest.

Photographer: James R. Lockhart Negative Filed: Ga. Dept. Natural Resources Date: June, 1985

Description (15 of 15): Grounds, looking toward Auditorium; photographer facing northeast.