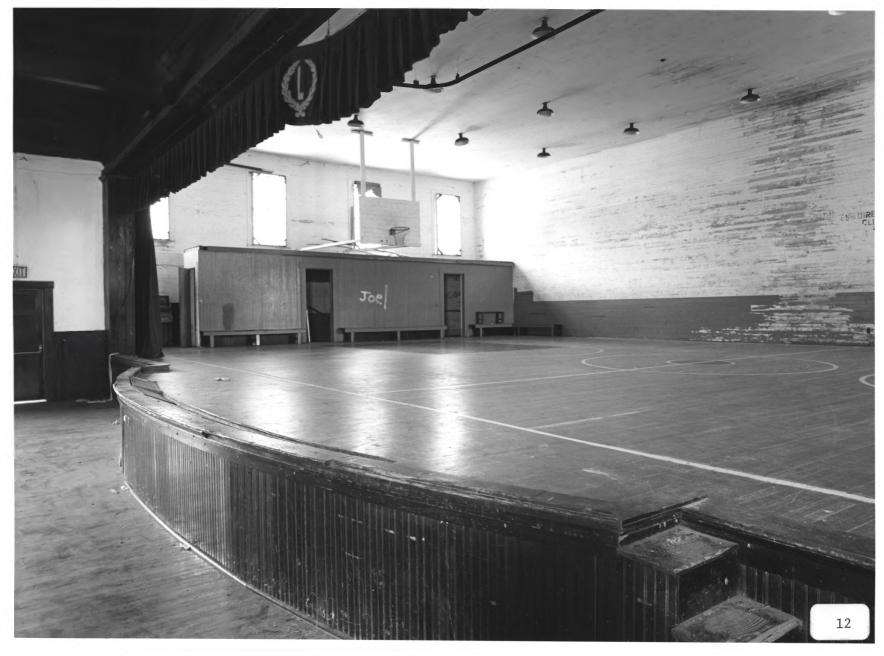

Photographer: James R. Lockhart Negative Filed: Ga. Dept. Natural Resources Date: June, 1985

Description (12 of 15): Auditorium, stage/gymnasium; photographer facing northwest.

Photographer: James R. Lockhart Negative Filed: Ga. Dept. Natural Resources Date: June, 1985