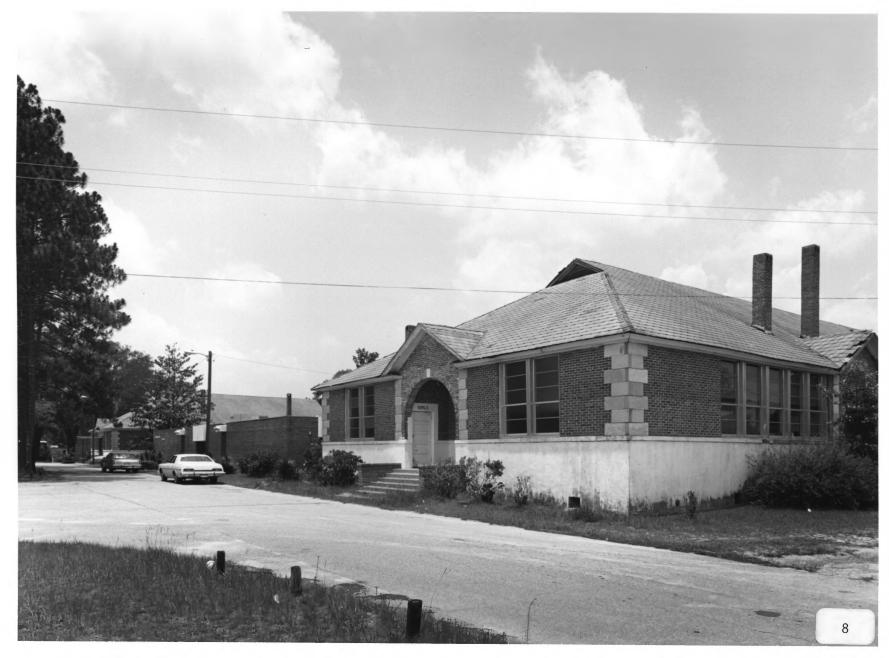

Photographer: James R. Lockhart Negative Filed: Ga. Dept. Natural Resources Date: June, 1985

Description (9 of 15): Auditorium, entrance detail; photographer facing north.

Photographer: James R. Lockhart Negative Filed: Ga. Dept. Natural Resources Date: June, 1985