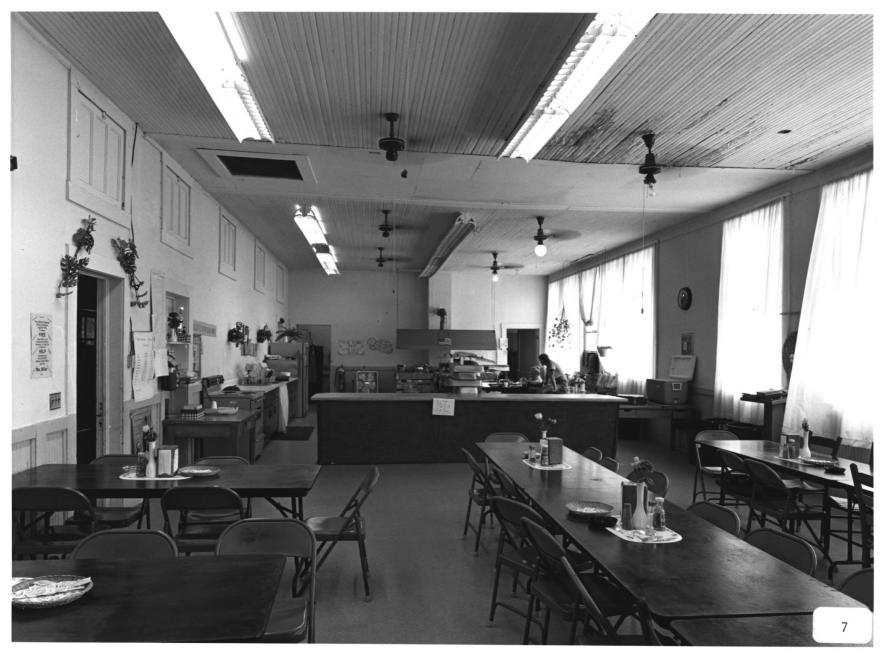

Description (7 of 15): Grammar School, interior, classroom (west side); photographer facing south.

Photographer: James R. Lockhart Negative Filed: Ga. Dept. Natural Resources Date: June, 1985

Description (8 of 15): Auditorium, front view; photographer facing northwest.