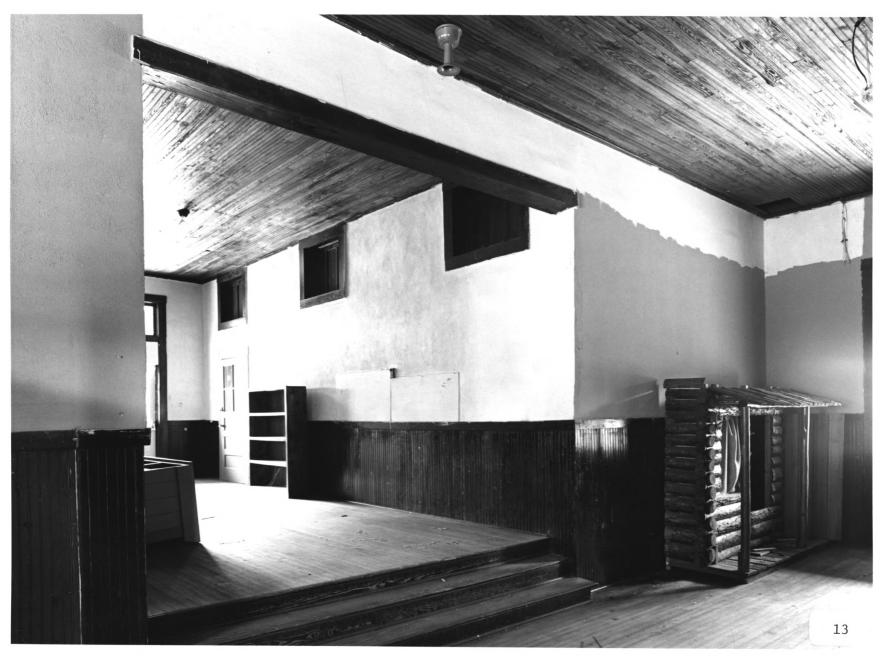

Description (13 of 15): Auditorium, entrance hall and lobby; photographer facing southwest.

Photographer: James R. Lockhart Negative Filed: Ga. Dept. Natural Resources Date: June, 1985

Description (14 of 15): Grounds, Auditorium in center; photographer facing northwest.