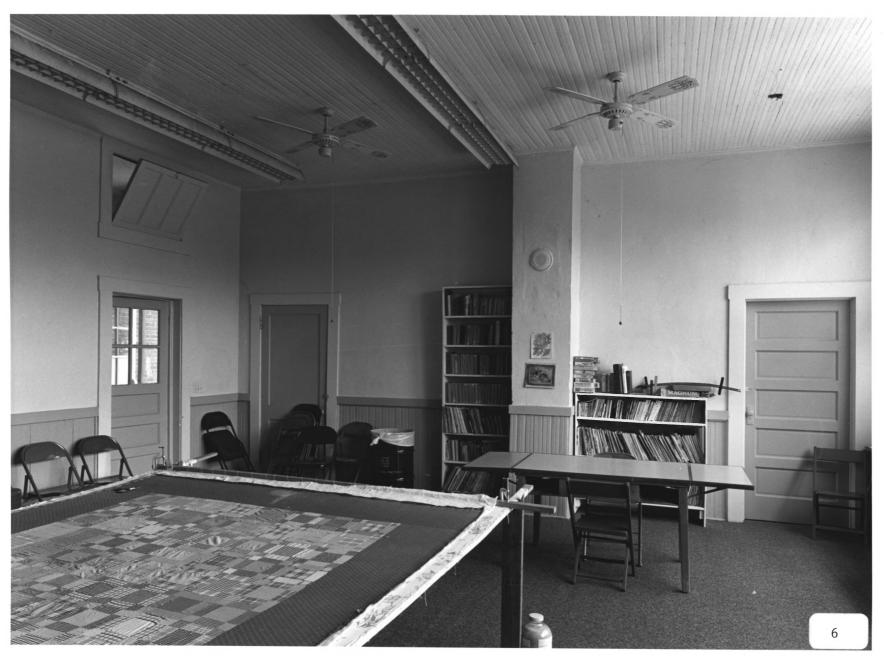

Photographer: James R. Lockhart Negative Filed: Ga. Dept. Natural Resources Date: June, 1985

Description (6 of 15): Grammar School, interior, classroom (east side); photographer facing northwest.

Photographer: James R. Lockhart Negative Filed: Ga. Dept. Natural Resources Date: June, 1985