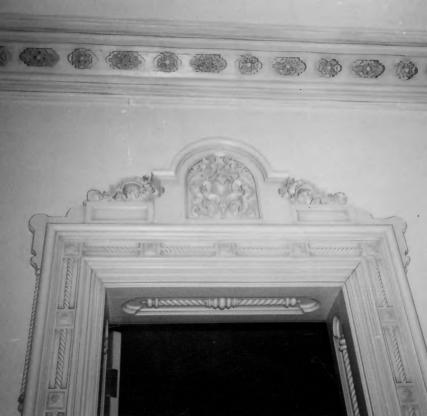

|              | UNITED STATES DEPARTMENT OF THE INTERIOR<br>NATIONAL PARK SERVICE<br>NATIONAL REGISTER OF HISTORIC PLACES<br>PROPERTY PHOTOGRAPH FORM |         |            | STATE<br>TENNESSEE<br>COUNTY<br>SHELBY<br>FOR NPS USE ONLY |  |  |
|--------------|---------------------------------------------------------------------------------------------------------------------------------------|---------|------------|------------------------------------------------------------|--|--|
|              |                                                                                                                                       |         |            |                                                            |  |  |
|              |                                                                                                                                       |         |            |                                                            |  |  |
|              |                                                                                                                                       |         |            | ENTRY NUMBER DA                                            |  |  |
| n            | (Type all entries - attach to or enclose with photograph)                                                                             |         |            | 71,2,47,0001 2/                                            |  |  |
| z <u>1.</u>  | NAME                                                                                                                                  |         |            |                                                            |  |  |
| <b>&gt;</b>  | COMMON FONTAINE HOUSE                                                                                                                 |         |            |                                                            |  |  |
|              | AND/OR HISTORIC:                                                                                                                      |         |            |                                                            |  |  |
| ⊢ <u> 2.</u> | LOCATION                                                                                                                              |         |            |                                                            |  |  |
| U            | STREET AND NUMBER:                                                                                                                    |         |            |                                                            |  |  |
| ∍            | 680 ADAMS AVE                                                                                                                         |         |            |                                                            |  |  |
| r            |                                                                                                                                       |         |            | 2111211                                                    |  |  |
| <b>–</b>     | MEMPHIS<br>STATE:                                                                                                                     | CODE    | COUNTY:    | A A C                                                      |  |  |
| <b>^</b>     | TENNESSEE                                                                                                                             | 47      | SHELBY     | OY RECEIVED TO                                             |  |  |
|              | PHOTO REFERENCE                                                                                                                       | · * #   | - SUBPBI   | A LAND A                                                   |  |  |
| <b>Z</b>     | PHOTO CREDIT: MAY DEAN COOP                                                                                                           |         |            | a mint 14 970                                              |  |  |
|              | DATE OF PHOTO: MARCH 17, 1970                                                                                                         |         |            | 1-1 NATIONAL E                                             |  |  |
| ш            | NEGATIVE FILED AT:                                                                                                                    |         |            | REGISTER                                                   |  |  |
| ш            | TENNESSEE HISTORICAL COM                                                                                                              | MISSION |            |                                                            |  |  |
|              | IDENTIFICATION                                                                                                                        |         |            | - Xamanta                                                  |  |  |
|              | DESCRIBE VIEW, DIRECTION, ETC.                                                                                                        |         |            | 1911                                                       |  |  |
|              | INTERIOR SHOT SHOWING THE                                                                                                             | ELABOR  | ATE WOODWO | ORK. THIS DOOR IS                                          |  |  |
|              | IN THE HALLWAY.                                                                                                                       |         |            |                                                            |  |  |
|              |                                                                                                                                       |         |            |                                                            |  |  |
|              |                                                                                                                                       |         |            |                                                            |  |  |
|              |                                                                                                                                       |         |            |                                                            |  |  |