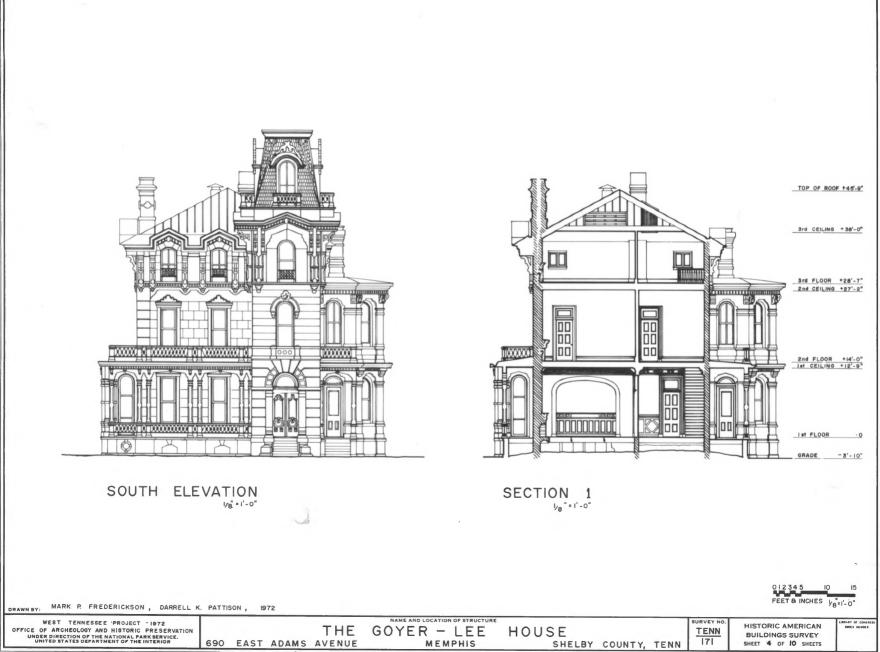

The Goyer-Lee House, Memphis, Tennessee. This Victorian Mansion is part of a third summer of recording by HABS in Tennessee with cooperative funding from the Tennessee Historical Commission.