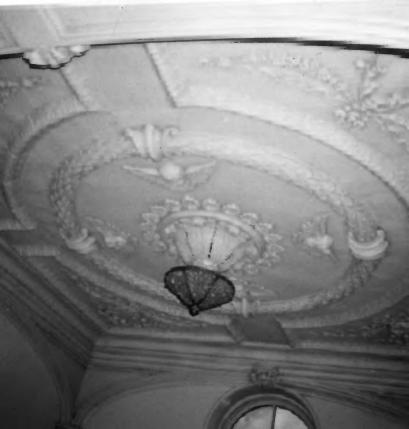

| Con Street in | The second s | Y     |                                      |                      |              |  |
|---------------|----------------------------------------------------------------------------------------------------------------|-------|--------------------------------------|----------------------|--------------|--|
|               | UNITED STATES DEPARTMENT OF THE INTERIOR<br>NATIONAL PARK SERVICE<br>NATIONAL REGISTER OF HISTORIC PLACES      |       | STATE<br><u> TENNESSEE</u><br>COUNTY |                      |              |  |
|               |                                                                                                                |       |                                      |                      |              |  |
|               | <b>PROPERTY PHOTOGRAPH FORM</b><br>(Type all entries - attach to or enclose with photograph)                   |       |                                      | FOR NPS USE ONLY     |              |  |
| Ś             |                                                                                                                |       |                                      | ENTRY NUMBER         | DATE,        |  |
| 20000000      | NAME                                                                                                           |       |                                      | 1/1:2: / 7:0001      | <i>////</i>  |  |
| S             | COMMON: FONTAINE HOUSE                                                                                         |       |                                      |                      |              |  |
| -             | AND/OR HISTORIC:                                                                                               |       |                                      |                      |              |  |
| - 2.          | LOCATION                                                                                                       |       |                                      |                      |              |  |
| ר<br>כ        | 680 ADAMS AVE.                                                                                                 |       |                                      |                      |              |  |
|               | CITY OR TOWN:                                                                                                  |       |                                      | 11121 D              | <u> </u>     |  |
| Ľ             | MEMPHIS                                                                                                        |       |                                      |                      | $\Delta$ –   |  |
| -             | TENNESSEE                                                                                                      | CODE  | COUNTY:<br>SHELBY                    | RECEIVED             | CODE         |  |
| z 3.          | PHOTO REFERENCE                                                                                                |       |                                      | - Inn 14 J/U         | 1124         |  |
|               | PHOTO CREDIT: MAY DEAN COOP                                                                                    |       |                                      | Cil Namonial         |              |  |
|               | DATE OF PHOTO: MARCH 17, 1970                                                                                  |       |                                      | NATIONAL<br>DEDIGTER | A            |  |
|               | NEGATIVE FILED AT:<br>TENNESSEE HISTORICAL COMMI                                                               | SSTON |                                      | Con Marcio Harris    | S            |  |
|               | IDENTIFICATION                                                                                                 |       |                                      | K IIgV               | <del>7</del> |  |
|               | DESCRIBE VIEW, DIRECTION, ETC.                                                                                 |       |                                      |                      |              |  |
|               | INTERIOR PHOTO SHOWING THE CEILING OF THE UPPER HALL WHICH                                                     |       |                                      |                      |              |  |
|               | IS MADE OF EMBOSSED TIN. THE HOUSE HAS EXTREMELY ELABORATE                                                     |       |                                      |                      |              |  |
|               | TRIM THROUGHOUT.                                                                                               |       |                                      |                      |              |  |
|               |                                                                                                                |       |                                      |                      |              |  |
|               |                                                                                                                |       |                                      |                      |              |  |