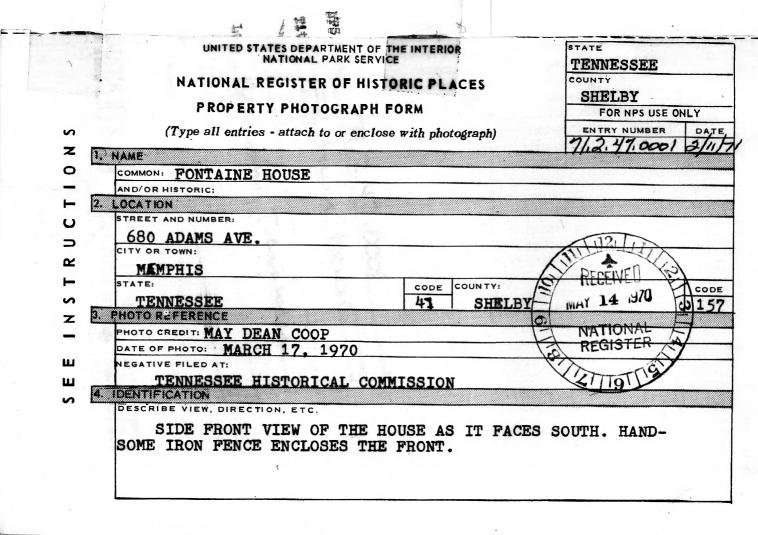

| Con Street in | The second s | Y     |                                      |                      |              |  |
|---------------|----------------------------------------------------------------------------------------------------------------|-------|--------------------------------------|----------------------|--------------|--|
|               | UNITED STATES DEPARTMENT OF THE INTERIOR<br>NATIONAL PARK SERVICE<br>NATIONAL REGISTER OF HISTORIC PLACES      |       | STATE<br><u> TENNESSEE</u><br>COUNTY |                      |              |  |
|               |                                                                                                                |       |                                      |                      |              |  |
|               | <b>PROPERTY PHOTOGRAPH FORM</b><br>(Type all entries - attach to or enclose with photograph)                   |       |                                      | FOR NPS USE ONLY     |              |  |
| Ś             |                                                                                                                |       |                                      | ENTRY NUMBER         | DATE,        |  |
| 20000000      | NAME                                                                                                           |       |                                      | 1/1:2: / 7:0001      | <i>////</i>  |  |
| S             | COMMON: FONTAINE HOUSE                                                                                         |       |                                      |                      |              |  |
| -             | AND/OR HISTORIC:                                                                                               |       |                                      |                      |              |  |
| - 2.          | LOCATION                                                                                                       |       |                                      |                      |              |  |
| ר<br>כ        | 680 ADAMS AVE.                                                                                                 |       |                                      |                      |              |  |
|               | CITY OR TOWN:                                                                                                  |       |                                      | 11121 D              | <u> </u>     |  |
| Ľ             | MEMPHIS                                                                                                        |       |                                      |                      | $\Delta$ –   |  |
| -             | TENNESSEE                                                                                                      | CODE  | COUNTY:<br>SHELBY                    | RECEIVED             | CODE         |  |
| z 3.          | PHOTO REFERENCE                                                                                                |       |                                      | - Inn 14 J/U         | 1124         |  |
|               | PHOTO CREDIT: MAY DEAN COOP                                                                                    |       |                                      | Cil Namonial         |              |  |
|               | DATE OF PHOTO: MARCH 17, 1970                                                                                  |       |                                      | NATIONAL<br>DEDIGTER | A            |  |
|               | NEGATIVE FILED AT:<br>TENNESSEE HISTORICAL COMMI                                                               | SSTON |                                      | Con Marcio Harris    | S            |  |
|               | IDENTIFICATION                                                                                                 |       |                                      | K IIgV               | <del>7</del> |  |
|               | DESCRIBE VIEW, DIRECTION, ETC.                                                                                 |       |                                      |                      |              |  |
|               | INTERIOR PHOTO SHOWING THE CEILING OF THE UPPER HALL WHICH                                                     |       |                                      |                      |              |  |
|               | IS MADE OF EMBOSSED TIN. THE HOUSE HAS EXTREMELY ELABORATE                                                     |       |                                      |                      |              |  |
|               | TRIM THROUGHOUT.                                                                                               |       |                                      |                      |              |  |
|               |                                                                                                                |       |                                      |                      |              |  |
|               |                                                                                                                |       |                                      |                      |              |  |