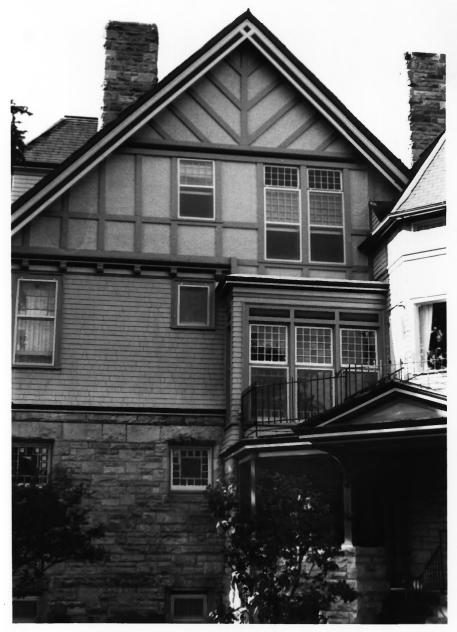

Gwynne/Love Residence El Paso County, Colorado Photographer: Unknown Locale of Negative:730 N.Cascade Ave. Colorado Springs, CO.

Date of Photo: Circa 1890 Photo 1 of 12 View looking southwest Exterior-East & Northeast Facades

Photo 2 of 12 View looking southwest Exterior- East & Northeast Facades

Photo 3 of 12 View looking northwest Exterior-East & South Facades

- Photo 4 of 11
- View looking southwest Exterior- Rear Entrance Porch