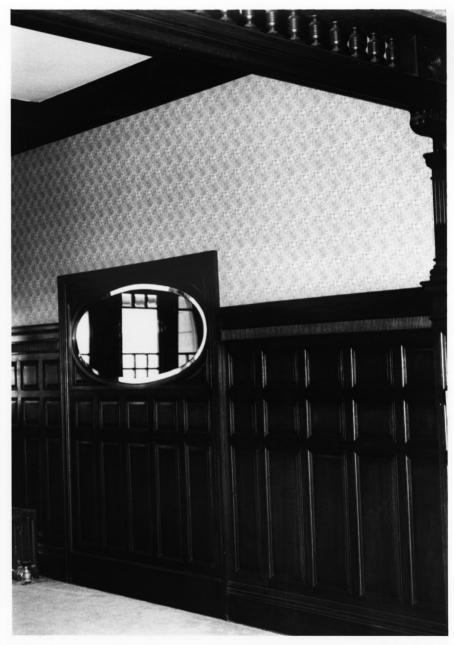

Photo 9 of 12 View looking Southwest Interior Detail - Stairwell wain-

Photo 10 of 12, View looking southeast Interior-Central Entry Hall

Photo 11 of 12 View looking south Interior Detail-Staircase

Date of Photo: August, 1986 Photo 12 of 12 View looking Northeast Interior - Van Briggle Fireplace