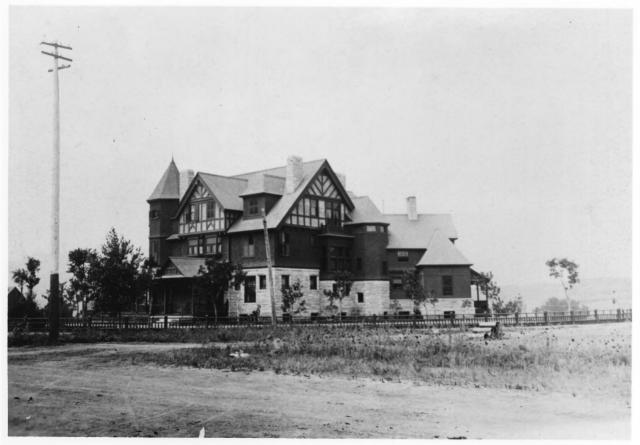

Gwynne/Love Residence El Paso County, Colorado Photographer: Unknown Locale of Negative:730 N.Cascade Ave. Colorado Springs, CO.

Date of Photo: Circa 1890 Photo 1 of 12 View looking southwest Exterior-East & Northeast Facades