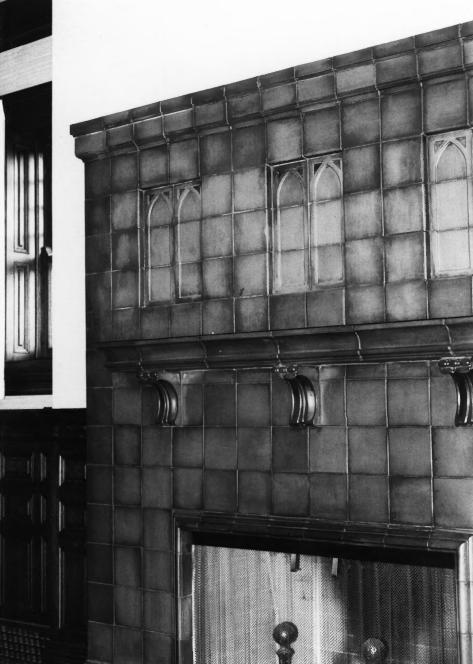

Photo 9 of 12 View looking Southwest Interior Detail - Stairwell wain-

Photo 10 of 12, View looking southeast Interior-Central Entry Hall

Photo 11 of 12 View looking south Interior Detail-Staircase

Date of Photo: August, 1986 Photo 12 of 12 View looking Northeast Interior - Van Briggle Fireplace