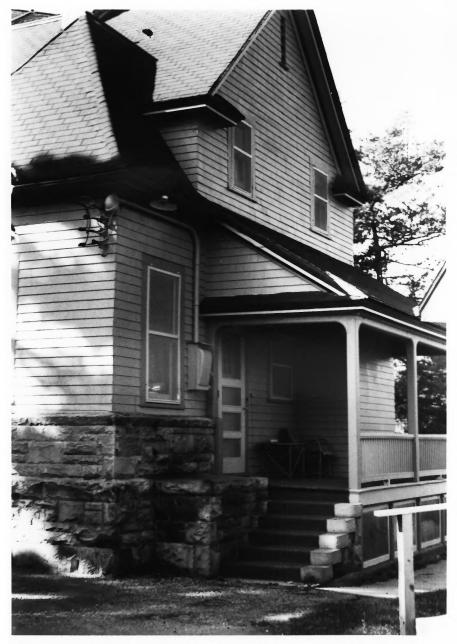

Photo 2 of 12 View looking southwest Exterior- East & Northeast Facades

Photo 3 of 12 View looking northwest Exterior-East & South Facades

- Photo 4 of 11
- View looking southwest Exterior- Rear Entrance Porch