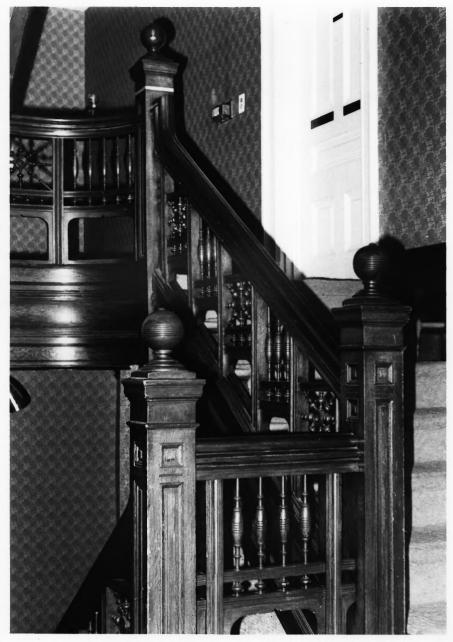

Photo 9 of 12 View looking Southwest Interior Detail - Stairwell wain-

Photo 10 of 12, View looking southeast Interior-Central Entry Hall

Photo 11 of 12 View looking south Interior Detail-Staircase

Date of Photo: August, 1986 Photo 12 of 12 View looking Northeast Interior - Van Briggle Fireplace