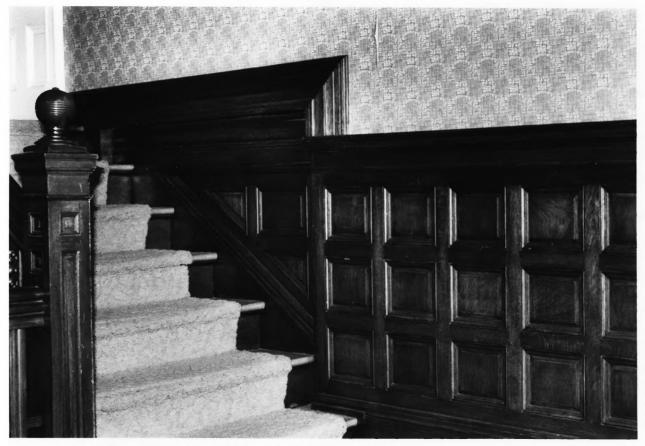

Photo 9 of 12 View looking Southwest Interior Detail - Stairwell wain-

Photo 10 of 12, View looking southeast Interior-Central Entry Hall

Photo 11 of 12 View looking south Interior Detail-Staircase

Date of Photo: August, 1986 Photo 12 of 12 View looking Northeast Interior - Van Briggle Fireplace