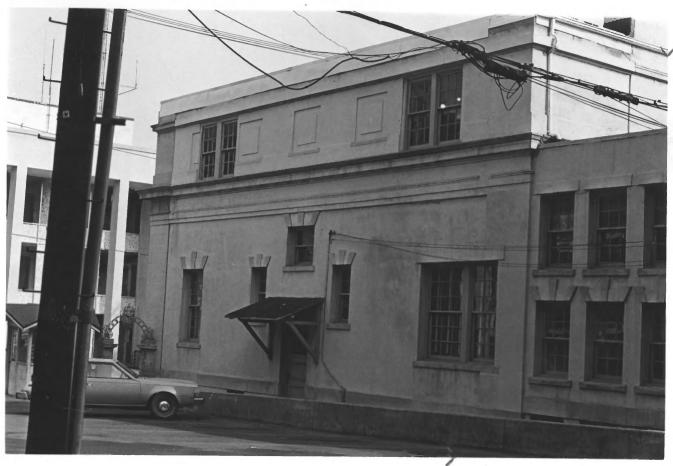

Old Washington County Library Building Washington County Photographer: Pamela James OCT 2 1978 7/78 Neg. located at MHT North side of main building AUG 24 1978

Old Washington County Library building Washington County Photographer: Ronald L. Andrews Date: 10/1975 DCT Neg. Located: MHT Elevation: SE view exterior 2) Summit ADDING 1070