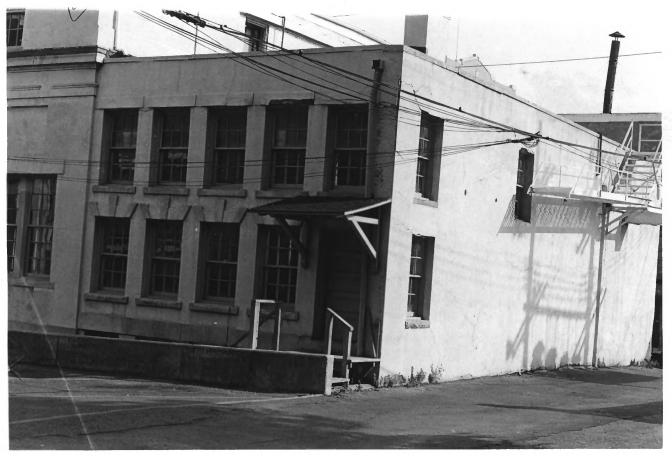

Old Washington County Library Building Washington County Photographer: Pamela James OCT 2 1978 7/78 Neg. located at MHT North side of main building AUG 24 1978

Old Washington County Library building Washington County Photographer: Ronald L. Andrews Date: 10/1975 DCT Neg. Located: MHT Elevation: SE view exterior 2) Summit ADDING 1070