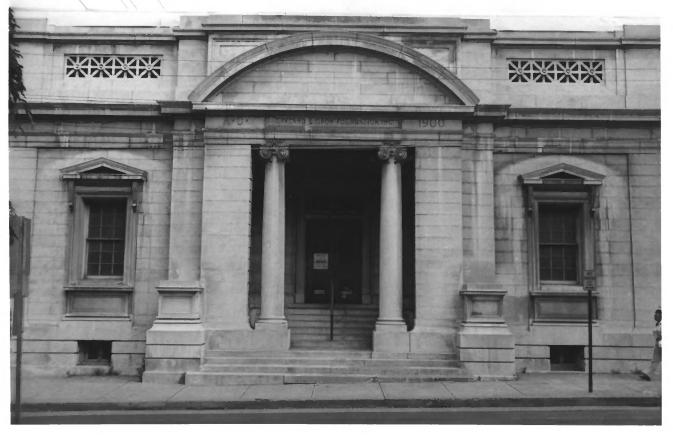

## Old Washington County Library Building Washington County Photographer: Ronald L. Andrews Doct 2 1978 Neg. Located: MHT Elevation: East exterior APR 3 1978

PARADISE MANOR Hagerstown, Washington County Md. Photographed by Paula Dickey June 1974 Exterior from south WA-I-199 MAR 31 1978