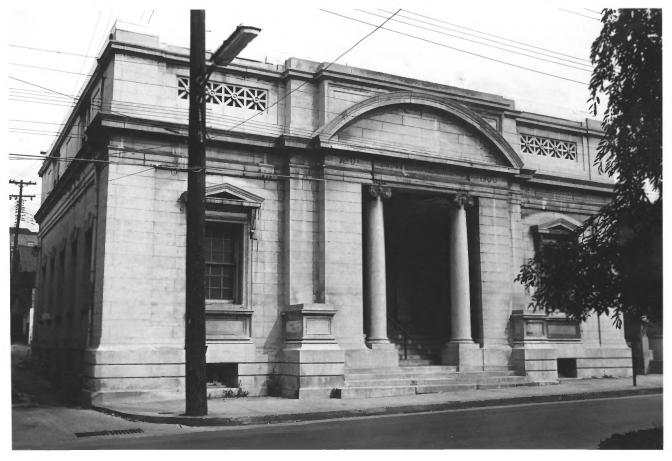

Old Washington County Library Building Washington County Photographer: Pamela James OCT 2 1978 7/78 Neg. located at MHT North side of main building AUG 24 1978

Old Washington County Library building Washington County Photographer: Ronald L. Andrews Date: 10/1975 DCT Neg. Located: MHT Elevation: SE view exterior 2) Summit ADDING 1070