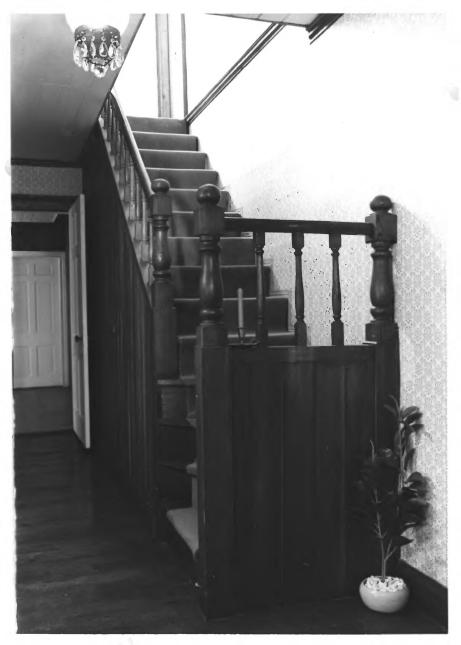

STATE UNITED STATES DEPARTMENT OF THE INTERIOR Form No. 10-301a NATIONAL PARK SERVICE Georgia (7/72)COUNTY NATIONAL REGISTER OF HISTORIC PLACES McDuffie PROPERTY PHOTOGRAPH FORM FOR NPS USE ONLY DATE (Type all entries - attach to or enclose with photograph) S Z 1. NAME 0 COMMON: USTY House AND/OR HISTORIC: LOCATION STREET AND NUMBER: O 211 Milledge Street  $\Rightarrow$ CITY OR TOWN: œ Thomson COUNTY: ⊢ STATE: CODE CODE Georgia McDuffie 189 S 3. PHOTO REFERENCE Z Jean K. Buckley PHOTO CREDIT: December 28, 1973 DATE OF PHOTO: RECEIVE ш NEGATIVE FILED AT: Department of Natural Resources ш 4. IDENTIFICATION 5 DESCRIBE VIEW, DIRECTION, ETC. NATIONAL REGISTER Stairs in front hall. √ U.S. GOVERNMENT PRINTING OFFICE: 1973-729-152/1446 III-I