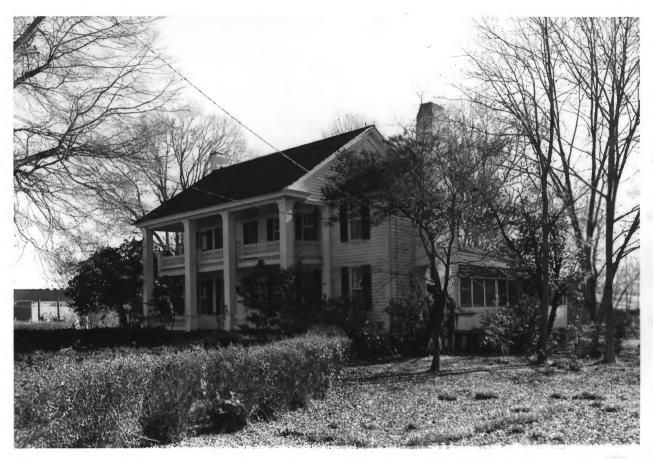

STATE UNITED STATES DEPARTMENT OF THE INTERIOR Form No. 10-301a NATIONAL PARK SERVICE Georgia (7/72)COUNTY NATIONAL REGISTER OF HISTORIC PLACES McDuffie PROPERTY PHOTOGRAPH FORM FOR NPS USE ONLY **ENTRY NUMBER** DATE (Type all entries - attach to or enclose with photograph) S OCT 1 Z 21/ 1 NAME 0 Usry House COMMON: AND/OR HISTORIC: 2. LOCATION STREET AND NUMBER: C 211 Milledge Street  $\Rightarrow$ CITY OR TOWN: œ Thomson -COUNTY: STATE: CODE CODE Georgia McDuffie 13 189 S 3. PHOTO REFERENCE Z JUN 3 4 1974 Jean K. Buckley PHOTO CREDIT: December 28, 1973 DATE OF PHOTO: REGISTE ш NEGATIVE FILED AT: Department of Natural Resources ш 4. IDENTIFICATION S DESCRIBE VIEW, DIRECTION, ETC. Three quarter view of front and side, houses faces N.E.