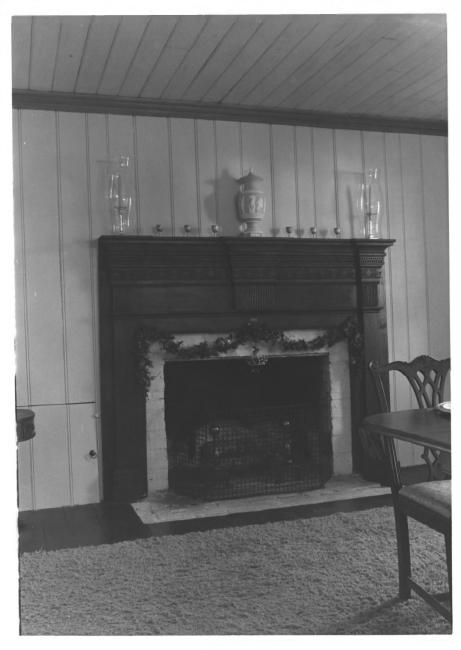

☆ U.S. GOVERNMENT PRINTING OFFICE: 1973-729-152/1446 III-I

STATE UNITED STATES DEPARTMENT OF THE INTERIOR Form No. 10-301a NATIONAL PARK SERVICE Georgia (7/72) COUNTY NATIONAL REGISTER OF HISTORIC PLACES McDuffie PROPERTY PHOTOGRAPH FORM FOR NPS USE ONLY ENTRY NUMBER DATE (Type all entries - attach to or enclose with photograph) S OCT 1974 Z 1 NAME Usry House 0 COMMON: AND/OR HISTORIC: 2. LOCATION STREET AND NUMBER: U 211 Milledge Street  $\Rightarrow$ CITY OR TOWN: 2 Thomson COUNTY:  $\vdash$ STATE: CODE CODE Georgia 13 McDuffie 189 5 3. PHOTO REFERENCE Z PHOTO CREDIT: Jean K. Buckley December 28, 1973 DATE OF PHOTO: ш NEGATIVE FILED AT: Department of Natural Resources ш 4. IDENTIFICATION DESCRIBE VIEW, DIRECTION, ETC. Mantel in present dining room, right front downstairs room.