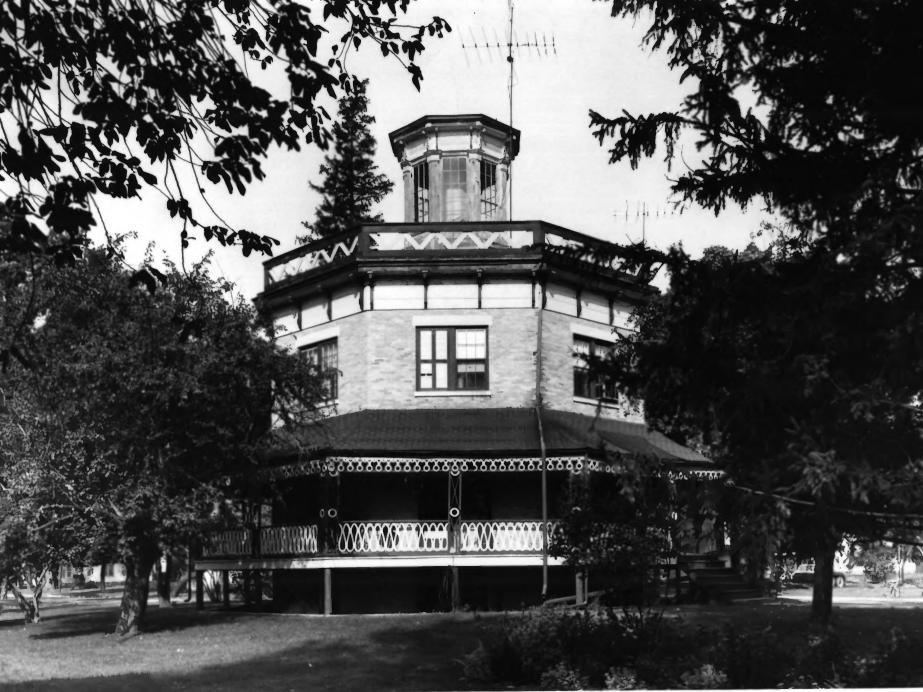

Wisconsin / Walworth County / Elkhorn: Elderkin, Edward, house; 127 South Lincoln. Photo Oct. 3, 1972, by Jeffrey M. Dean. Neg. filed at State Historical Society; Madison, WI 53706.

|                                                       | ATIONAL REGISTER OF HISTORIC PL<br>PROPERTY PHOTOGRAPH FORM<br>ype all entries - attach to or enclose with pl |                                                                      |
|-------------------------------------------------------|---------------------------------------------------------------------------------------------------------------|----------------------------------------------------------------------|
| 1. NAME<br>COMMON<br>"Round" House                    | AND/OR HISTORIC<br>Elderkin, Edward, House                                                                    | NUMERIC CODE (Assigned by NPS)<br>MAY<br>3                           |
| 2. LOCATION<br>state<br>Wisconsin                     | COUNTY<br>Walworth                                                                                            | TOWN<br>Elkhorn                                                      |
| 3. PHOTO REFERENCE<br>PHOTO CREDIT<br>Jeffrey M. Dean | October 3, 1972                                                                                               | NEGATIVE FILED AT<br>State Historical Society<br>Madison, Wisconsin. |
| 4. IDENTIFICATION<br>DESCRIBE VIEW, DIRECTION, ETC.   | Elderkin House looking approx                                                                                 | 511617                                                               |
| View of the Edward                                    |                                                                                                               | JAN 2 1 1974                                                         |