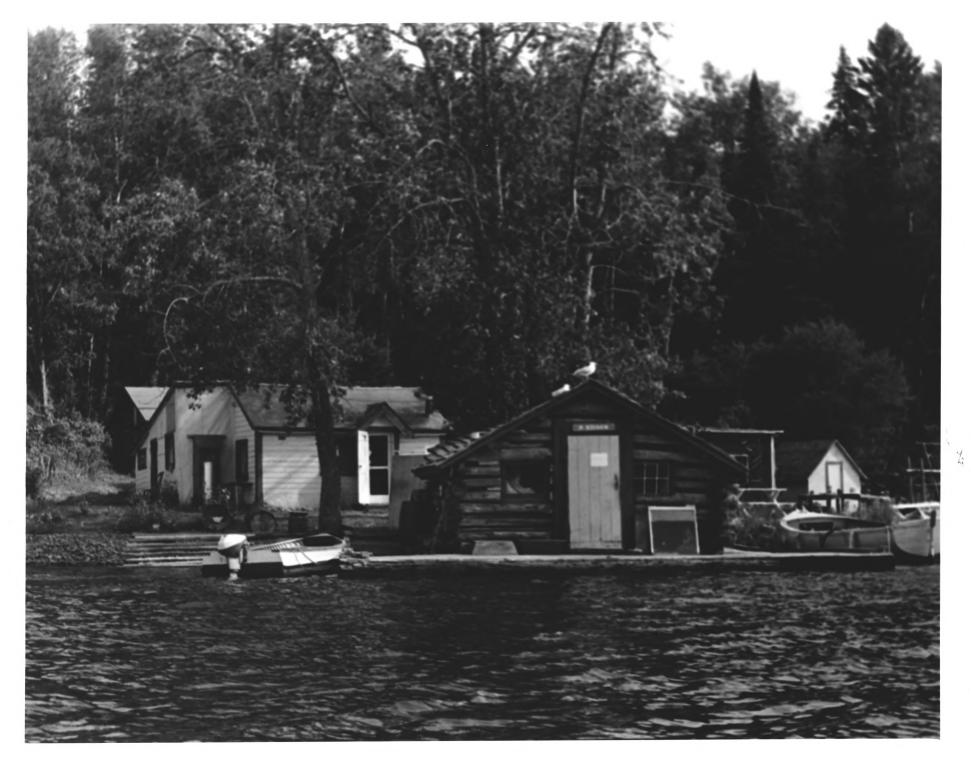

Edison Fishery Isle Royale National Park, Michigan credit: Jane A. McLuckie date: August 1975 negative filed at Michigan History Division, Dept. of State View looking southeast at complex; L to R: log sleeping cabin (background), residence, fish house, net house, whale boat, "honeymoon cottage", Photograph 1 47 AUG 1 0 1976 1977