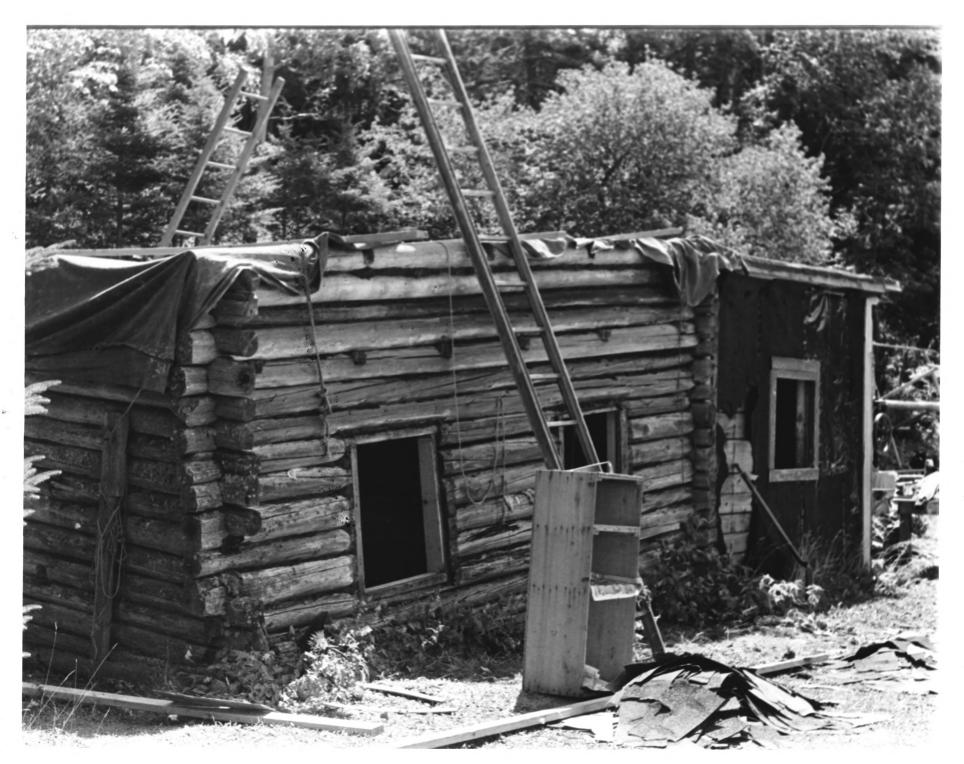

AUG 1 0 1976

MAR 8 1977

Title: Edisin Fishery
Reineman W., Michigan
Loc.

Edisen Fishery Isle Royale National Park, Michigan credit: Jane A. McLuckie date: August 1975 negative filed at Michigan History Division, Dept. of State Net house; view to S Photograph 4 AUG 1 0 1976