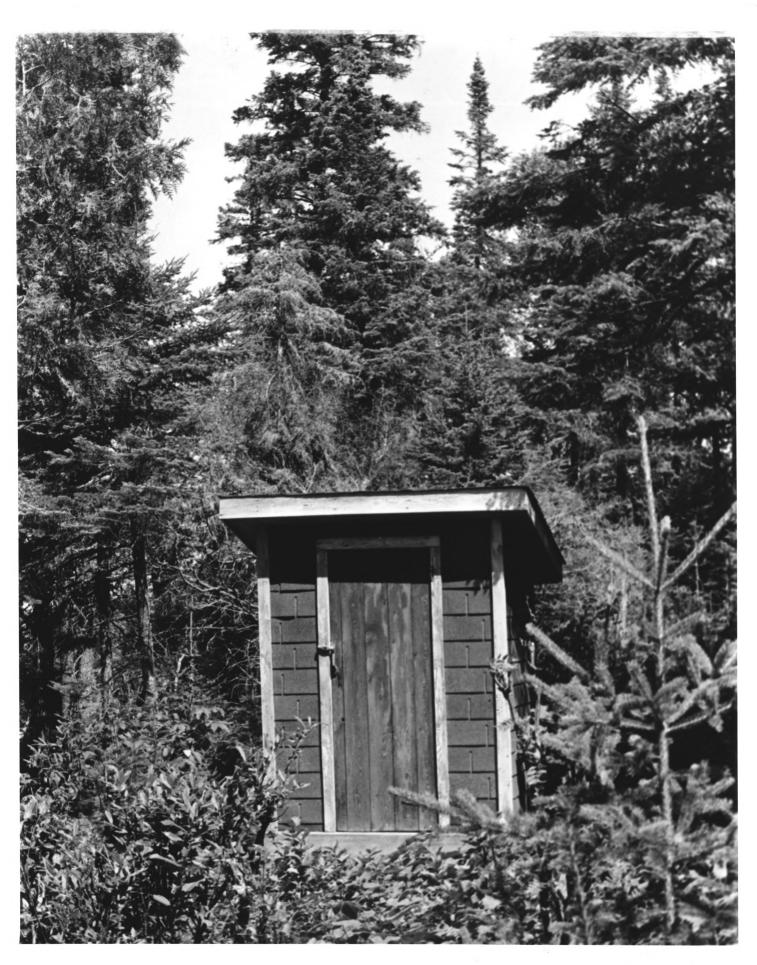

AUG 1 0 1976

MAR 8 1977

MPS Number 3/8/77
Title: Chesen Flusherig
Loc.
Loc.

Edisen Fishery
Isle Royale National Park, Michigan
credit: Jane A. McLuckie
date: August 1975
negative filed at Michigan History
Division, Dept. of State
Privy; view to E
Photograph 7