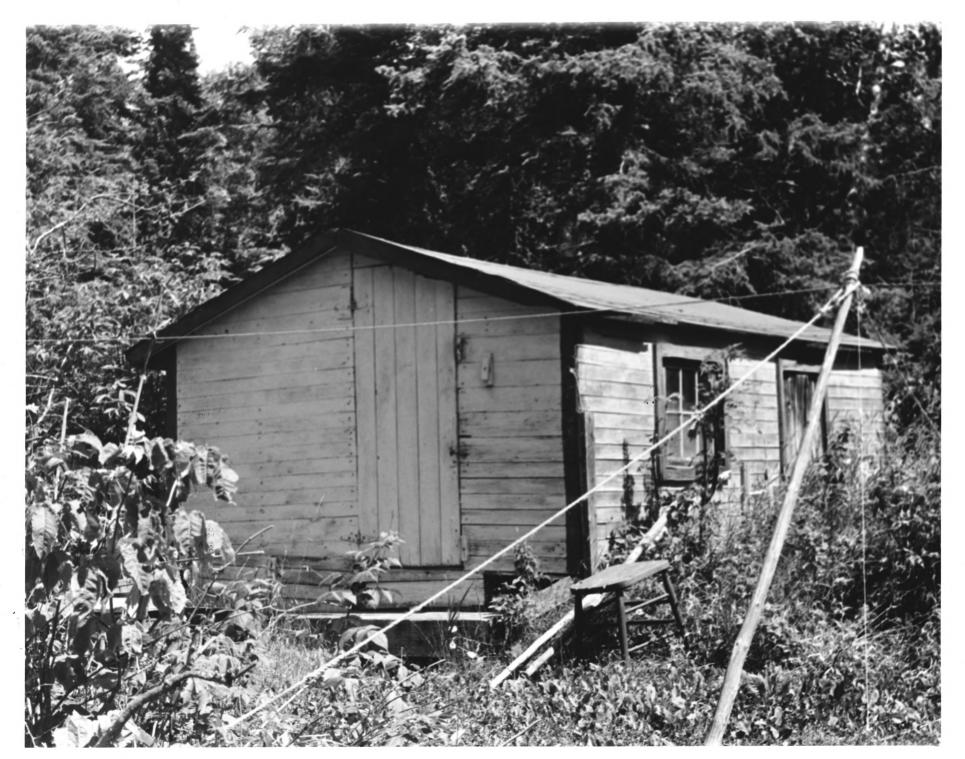

AUG 1 0 1976

MAR 8 1977 DOE

MPS Number 3/8/77

Title: Adisin Fishing

Relicenses Co., Michigan

Loc.

MUDITAL DE THE THE TO METOLICE

Edisen Fishery
Isle Royale National Park, Michigan
credit: Jane A. McLuckie
date: August 1975
negative filed at Michigan History
Division, Dept. of State
Chicken coop; view to E
Photograph 6