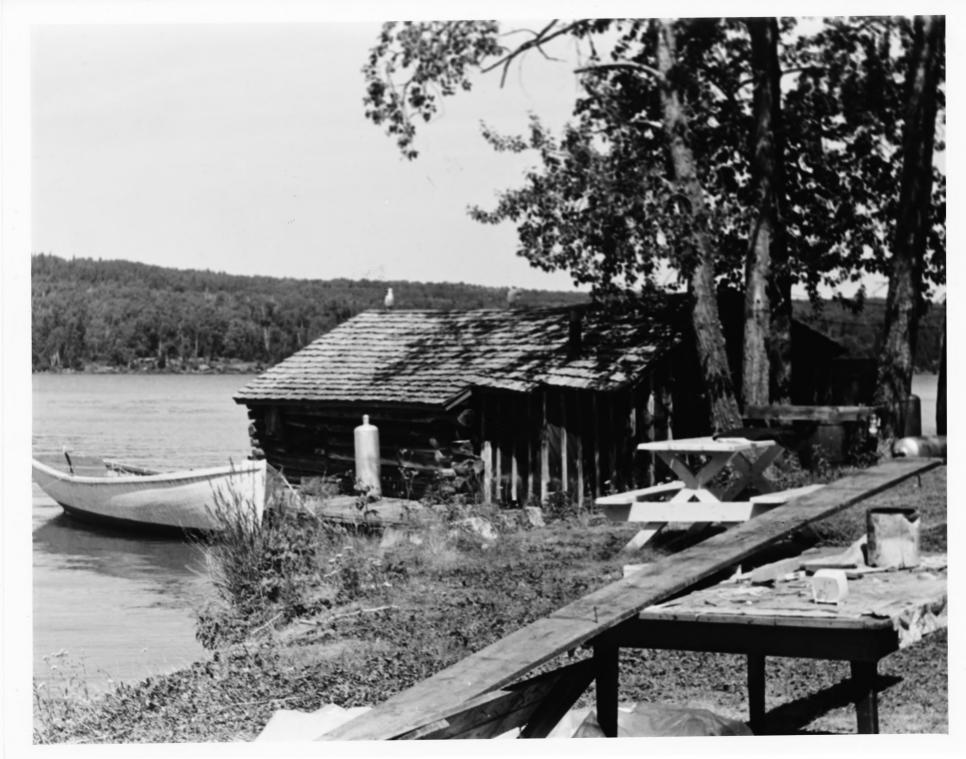

MAR 8

Loc.

Melisa Friskery Kelisaw Co., Michigan

Edisen Fishery
Isle Royale National Park, Michigan
credit: Jane A. McLuckie
date: August 1975
negative filed at Michigan History
Division, Dept. of State
Whale boat and Fish house; view to NE
photograph 2