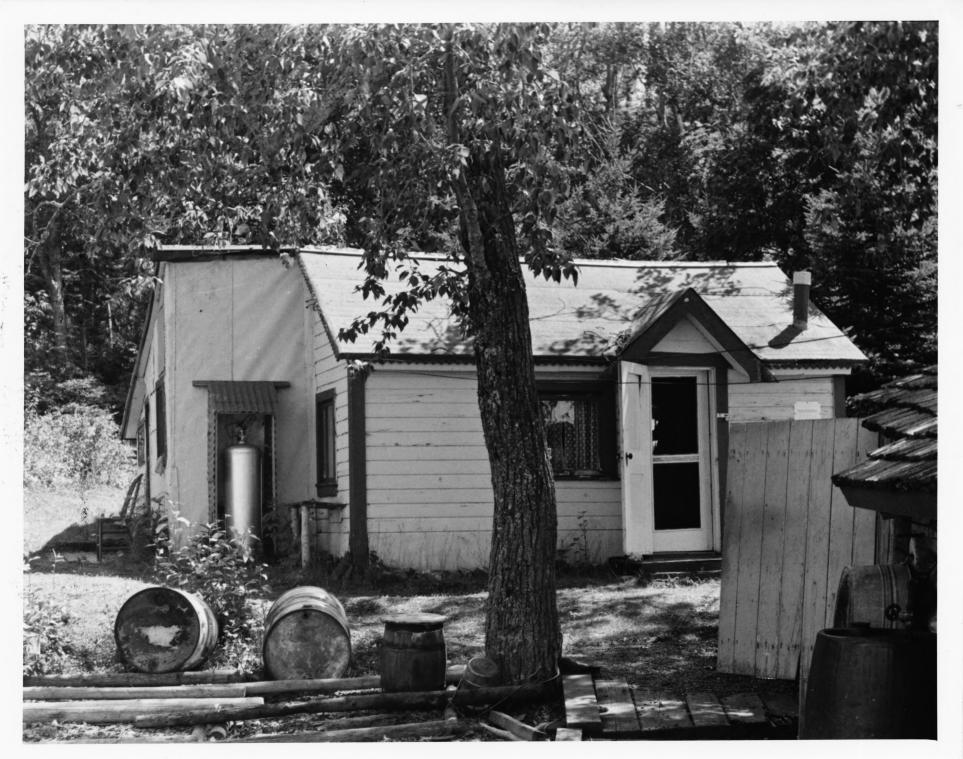

AUG 1 0 1976

MAR 8 1977

Title: Klisin Freshing 3/8/27

Lividnan (s., Muhyan

Loc.

Edisen Fishery
Isle Royale National Park, Michigan credit: Jane A. McLuckie date: August 1975
negative filed at Michigan History
Division, Dept. of State
Edisen residence; view to S
Photograph 3