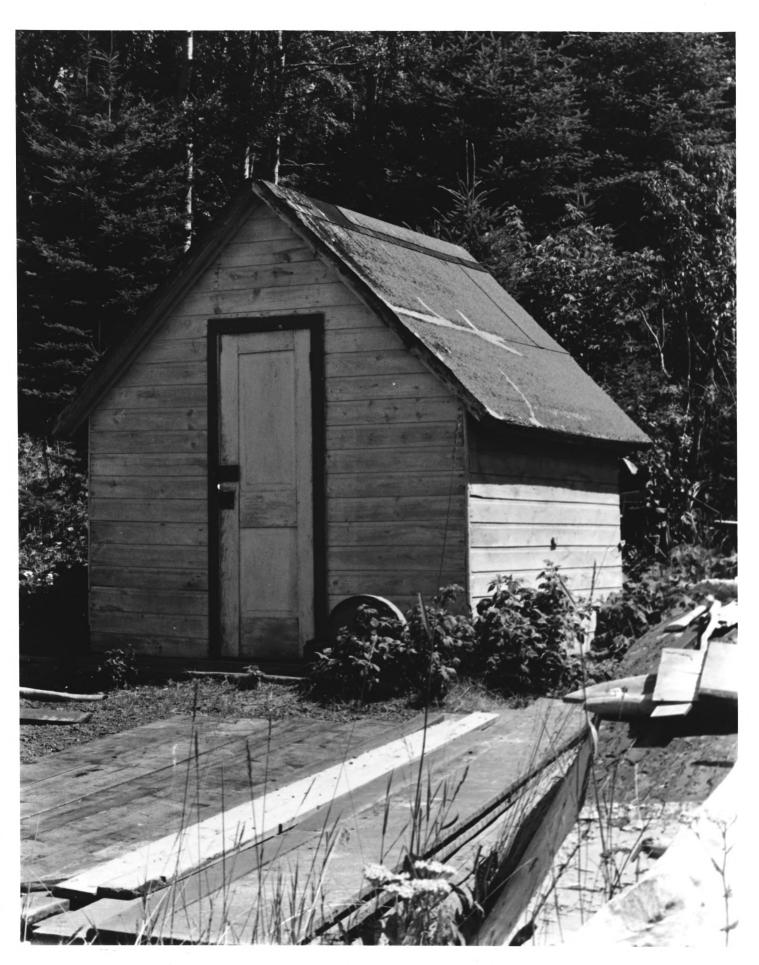

> MAR 8 1977

MPS Number 3/8/77
Title: Chesn Frakery
Riblenaue la Muligan

Edisen Fishery
Isle Royale National Park, Michigan
credit: Jane A. McLuckie
date: August 1975
negative filed at Michigan History
Division, Dept. of State
"Honeymoon cottage", view to E
Photograph 5