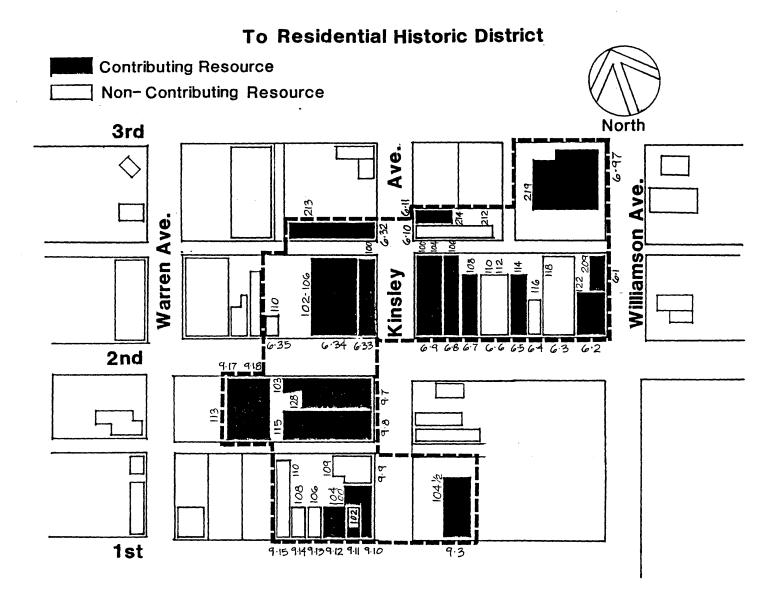

Sanborn Fire Insurance Map, New York. 1890,1891,1901,1916,1927.

Richardson, C. D. Transcript of Interview, Navajo County Historical Society, 1971.

Tanner, George S. and J. Morris Richardson. Colonization of the Little Colorado River: The Joseph City Region. Northland Press, Flagstaff, AZ 1977

Wagoner, Jay J. <u>Arizona Territory 1863-1912: A Political History</u>. University of Arizona Press, Tucson, AZ 1970.

Winslow Architectural/Historical Resource Survey. Janus Associates, Phoenix, AZ., Consultants to the City of Winslow, 1984.

Winslow Downtown. U. N. Limited, Consultants to the City of Winslow, 1980.

Winslow Mail. Winslow, Arizona. 1896-1915; 1920-1930; various issues.

#### National Register of Historic Places Continuation Sheet

Section number \_\_\_\_\_\_ Page \_\_\_\_\_2





**Winslow Commercial Historic District** 

# **National Register of Historic Places Continuation Sheet**

|         | Photographs |  |      |   |  |
|---------|-------------|--|------|---|--|
| Section | number      |  | Page | 1 |  |

The following information applies to all photographs listed:

Winslow Commercial Historic District Winslow, Arizona Photos by Bart Gomez Photo Taken 9/88 Negatives at State Historic Preservation Office

| PHOTO | NAME                        | VIEW |
|-------|-----------------------------|------|
| 1     | 109-128 Kinsley             | SW   |
| 2     | 128 Kinsley                 | SW   |
| 3     | 103-113 W. 2nd              | SW   |
| 4     | 100 E. 2nd                  | NE   |
| 5     | 212-214 Kinsley, 100 E. 2nd | NE   |
| 6     | 100-122 E. 2nd