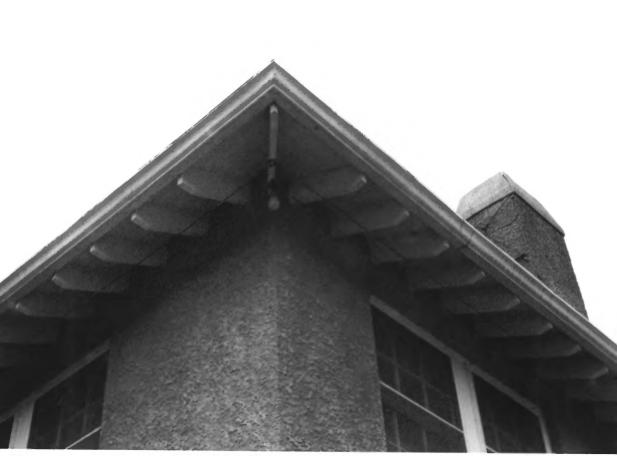

- 1. ALLISON DORMITORY
- 2. Santa Fe, New Mexico
- 3. James A. Caufield
- 4. 7/84
- Negative on file with CAUFIELD-CAUFIELD P.O. Box 36811, Albuquerque, New Mexico 87176
- 6. Detail of roof overhang and exposed rafters
- 7. Photograph no. 13