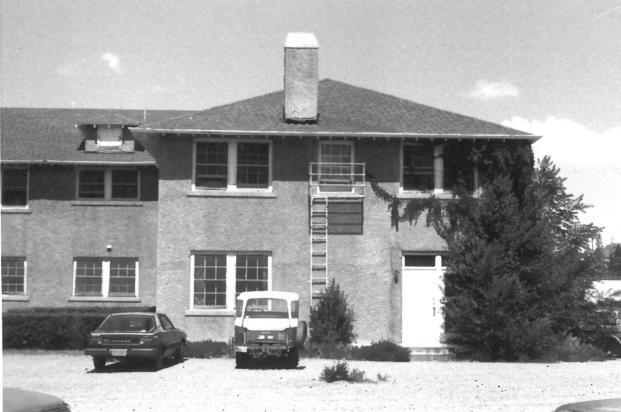

- 1. ALLISON DORMITORY
- 2. Santa Fe, New Mexico
- 3. James A. Caufield
- 4. 7/84
- Negative on file with CAUFIELD-CAUFIELD P.O. Box 36811, Albuquerque, New Mexico 87176
- View looking Northwest showing the later connecting structure on the south elevation
- 7. Photograph no. 3

- 1. ALLISON DORMITORY
- 2. Santa Fe, New Mexico
- 3. James A. Caufield
- 4. 7/84
- Negative on file with CAUFIELD-CAUFIELD P.O. Box 36811, Albuquerque, New Mexico 87176
- 6. View looking Northwest showing the retained windows on the South elevation within the connecting structure
- 7. Photograph no. 4