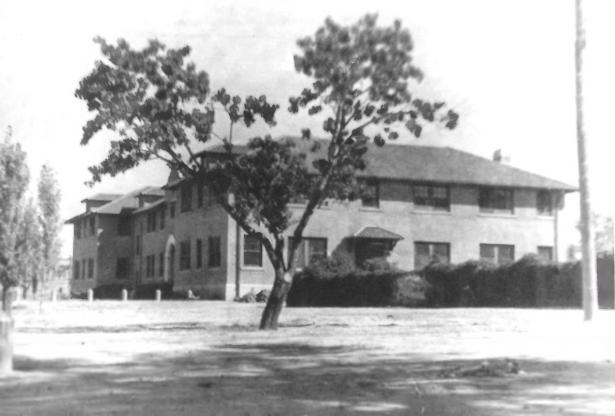

- 1. ALLISON DORMITORY
- 2. Santa Fe, New Mexico
- 3. Photographer unknown
- 4. circa 1939
- 5. Copy of historic photograph located in the Menaul Historical Library of the Southwest Albuquerque, New Mexico
- 6. View looking Northeast
- 7. Photograph no. 2