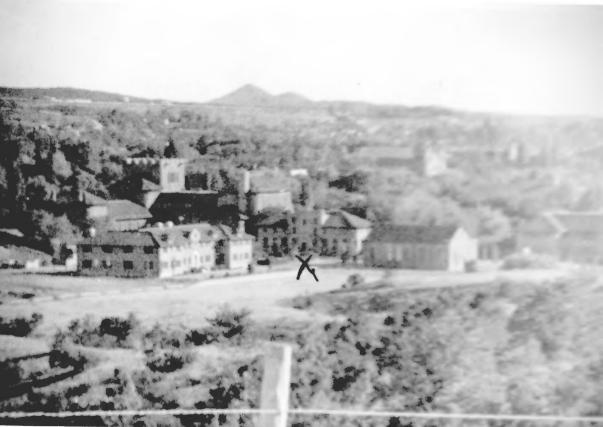

- 1. ALLISON-JAMES SCHOOL CAMPUS
- 2. Santa Fe, New Mexico
- 3. Photographer unknown
- 4. circa 1939
- 5. Copy of historic photograph located in the Menaul Historical Library of the Southwest Albuquerque, New Mexico
- 6. View looking Southeast over campus: left of center: Allison Dormitory, center "X": Mary E. James Building, raised right of center: Gymnasium, raised far right: Margaret Olivia Sage Memorial Administration Building, raised
- 7. Photograph no. 1