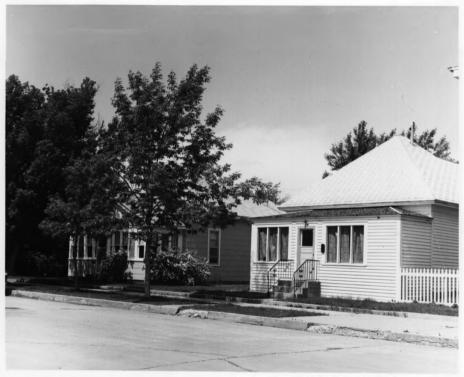

(Partial Inventory) Park County, MT

JUL 9 13/3

SEP 5 1979

Livingston Multiple Resource Area (Partial Inventory) Park County, MT

```
Name: Eastside District Streetscape
Location: 115-119 S. F Street
           Livingston, Montana
Photographer: Kommers, McLaughlin & Leavengood
Date: May, 1979
Negative: Kommers, McLaughlin & Leavengood
           120 E. Callender
           Livingston, Montana 59047
View: Elevations looking north
                                  SEP 5 1979
Photo #44
```