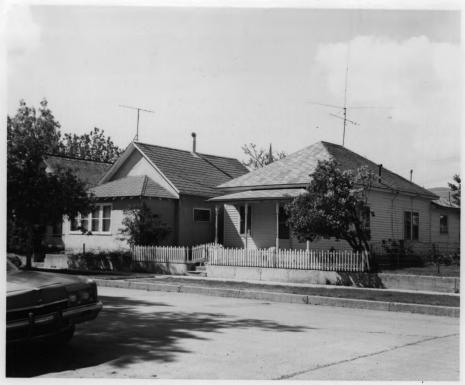

JUL 9 1979

Livingston Multiple Resource Area (Partial Inventory) Park County, MT

```
Name: Eastside District Streetscape
Location: 118-116 S. G Street
           Livingston, Montana
Photographer: Kommers, McLaughlin & Leavengood
Date: May, 1979
Negative: Kommers, McLaughlin & Leavengood
           120 E. Callender
           Livingston, Montan 59047
View: Elevations looking south-southwest
Photo #45
```