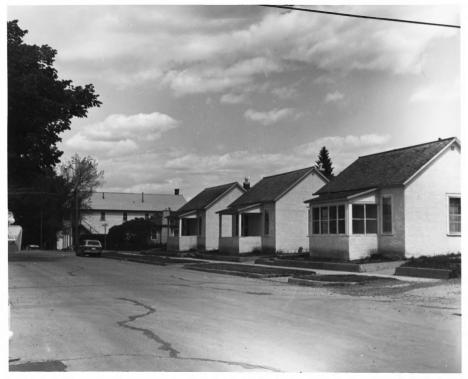

## SEP 5 1979 JUL 9 1979

```
Livingston Multiple Resource Area
(Partial Inventory) Park County, MT
```

```
Name: Eastside District Streetscape
Location: 616-624 E. Lewis Street
           Livingston. Montana
Photographer: Kommers, McLaughlin & Leavengood
Date: May, 1979
Negative: Kommers, McLaughlin & Leavengood
           120 E. Callender
           Livingston, Montana 59047
View: Elevations looking east-northeast
Photo #46
```