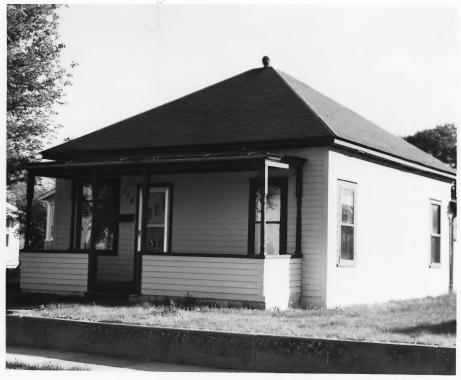

```
Name: Eastside District Residence
Location: 118 S. F Street
           Livingston, Montana
Photographer: Kommers, McLaughlin & Leavengood
Date: May, 1979
Negative: Kommers, McLaughlin & Leavengood
           120 E. Callender
          Livingston, Montana 59047
View:
     Elevations looking southwest
Pho<sup>.</sup>
     Livingston Multiple Resource Area
```