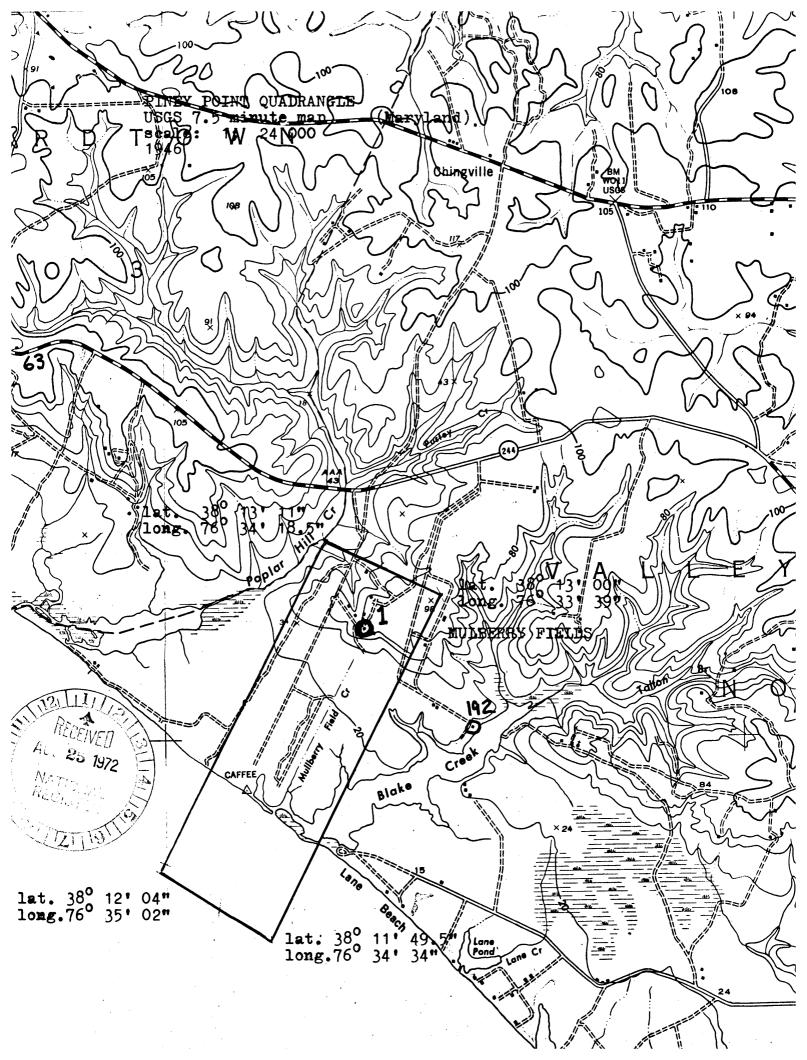

and: the author, 1934.
- Patented Certificate #87. St. Mary's County. Hall of Records, Annapolis, Maryland.
- St. Mary's County Land Commission Records. Hall of Records, Annapolis, Maryland.
- St. Mary's County Land Records. Hall of Records, Annapolis, Maryland.
- St. Mary's County Probate Records. Hall of Records, Annapolis, Maryland.
- St. Mary's County Tax Assessments for 1793, 1801, 1812, 1821, 1826. Hall of Records, Annapolis, Maryland.
- Tiernan, Charles B. The Tiernan and Other Families as Illustrated by Extracts from Works in the Public Libraries, and Original Letters and Memoranda in the Possession of Charles B. Tiernan. Baltimore: William J. Gallery & Company, 1901.
- Wilfong, James C., Jr. "Some Notes on 'Mulberry Fields.'" Chronicles of St. Mary's. Vol. V (May 1957), 50-51.