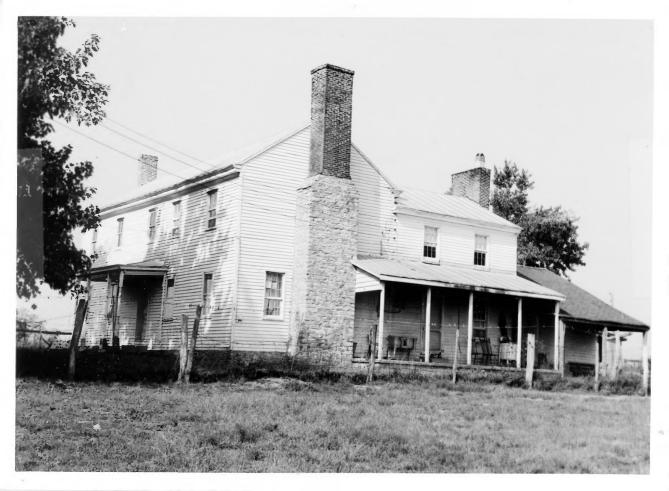

| UNITED STATES DEPARTMENT OF THE INTERIOR<br>NATIONAL PARK SERVICE |                                                                                 | state<br>Kentucky |                   |  |
|-------------------------------------------------------------------|---------------------------------------------------------------------------------|-------------------|-------------------|--|
| NATIONAL REGISTER OF HISTORIC PLACES                              |                                                                                 |                   | COUNTY            |  |
| PROPERTY PHOTOGRAPH FORM                                          |                                                                                 |                   | FOR NPS USE ONLY  |  |
| (Type all entries - attach to or enclose with photograph)         |                                                                                 |                   | ENTRY NUMBER DATE |  |
| 1. NAME                                                           |                                                                                 |                   |                   |  |
| COMMON:                                                           | Nelson and Clifton                                                              | Rodes Smith       | House 9110        |  |
| - AND/OR HISTORIC:                                                |                                                                                 |                   |                   |  |
| STREET AND NUMB                                                   | ER:                                                                             |                   | MELEIVEII E       |  |
| Leesburg Pike, 21 northeast of Paris Pike AUG 9 1973              |                                                                                 |                   |                   |  |
| CITY OR TOWN:                                                     | <u> </u>                                                                        | tor theast or     | NATION/           |  |
| ۲                                                                 | Georgetown                                                                      |                   | REGISTE           |  |
| STATE:                                                            |                                                                                 | CODE COUNTY:      | CODE              |  |
| 2 3. PHOTO REFERENCE                                              | Kentucky                                                                        | 21                | Scott 209         |  |
|                                                                   |                                                                                 |                   |                   |  |
| DATE OF PHOTO:                                                    | Ann B. Bevins                                                                   |                   |                   |  |
| NEGATIVE FILED AT:                                                |                                                                                 |                   |                   |  |
| Rt. 4, Lexington Pike, Georgetown, Ky. 40324                      |                                                                                 |                   |                   |  |
| 4 IDENTIFICATION                                                  |                                                                                 |                   |                   |  |
| DESCRIBE VIEW, DIRECTION, ETC.                                    |                                                                                 |                   |                   |  |
|                                                                   |                                                                                 |                   |                   |  |
| original                                                          | original ell and chimney. The house is being restored, with logs being exposed. |                   |                   |  |
| Logs bein                                                         | g exposed.                                                                      |                   |                   |  |
|                                                                   |                                                                                 |                   |                   |  |