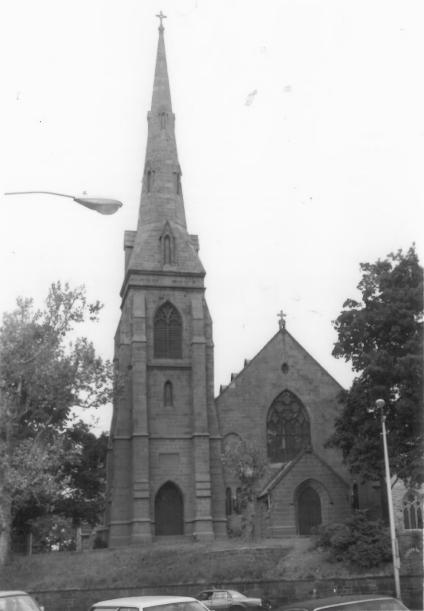

## ST. MARK'S EPISCOPAL CHURCH

GEORGE BIZLEWICZ # 494 **PHOTOGRAPHER:** WEST ORANGE ESSEX LOUNTY Chester, N. J. 07930 New Sersey By Chester, N. J. 0/9 Negative on file with West Orange Bicentennial Commission. SEP 2 2 1977 For this view, camera is facing North East. APR 1 2 1977 Date of Photo: July 1976