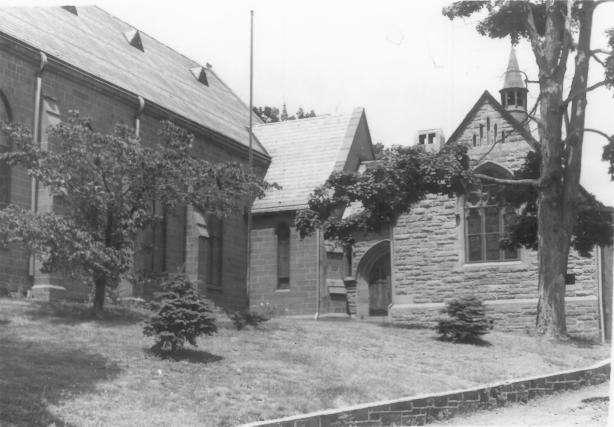

#1044 ST. MARK'S EPISCOPAL CHURCH PHOTOGRAPHER: GEORGE BIZLEWICZ P. 0. Box 209 WEST ORANGE Negative on file with West Orange Bicentennial Commission. For this view, camera is facing North. Date of Photo July 1976 APR 1 9 1077