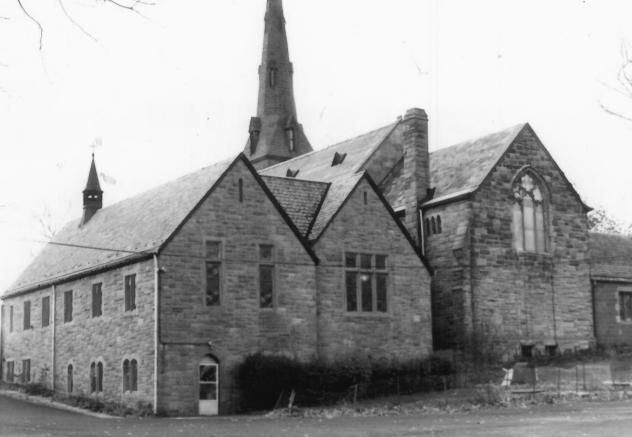

ST. MARK'S EPISCOPAL CHURCH REAR PHOTOGRAPHER: GEORGE BIZLEWICZ FACADE WEST ORANGE P. 0. Box 209 ESSEX COUNTY Chester, N. J. 07930 NEW JERSEY 034 Negative on file with West Orange Bicentennial Commission. For this view, camera is facing APR 1 2 1977 South West. Date of Photo: November 1976 SEP 2 2 1977