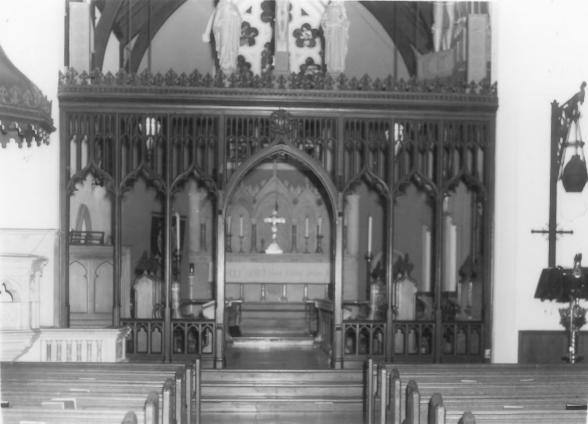

INTERIOR. ST. MARK'S EPISCOPAL CHURCH **PHOTOGRAPHER:** GEORGE BIZLEWICZ WEST ORANGE P. 0. Box 209 # 3094 ESSEX COUNTY NEW JERSEY 034 Chester, N. J. 07930 Negative on file with West Orange Bicentennial Commission. SEP 2 2 1977 For this view, camera is facing North East. Date of Photo: July 1976 APR 1 2 1977