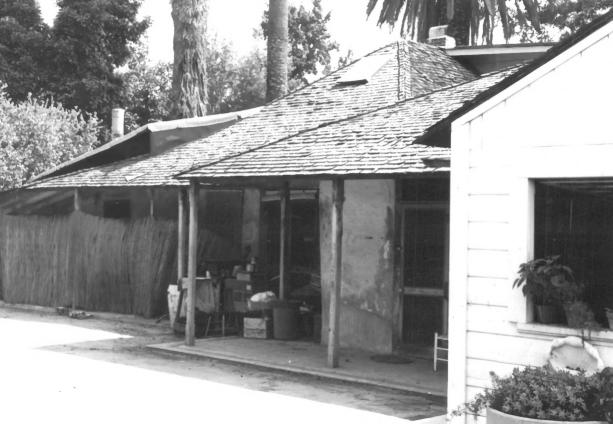

by Tom Sitton August, 1977

L.A. Co. Museum of Natural History
Western side showing the rear of the
redwood additions, from the
northwest. NOV 29 1977

3#5 15

PROPERTY OF THE NATIONAL REGISTER