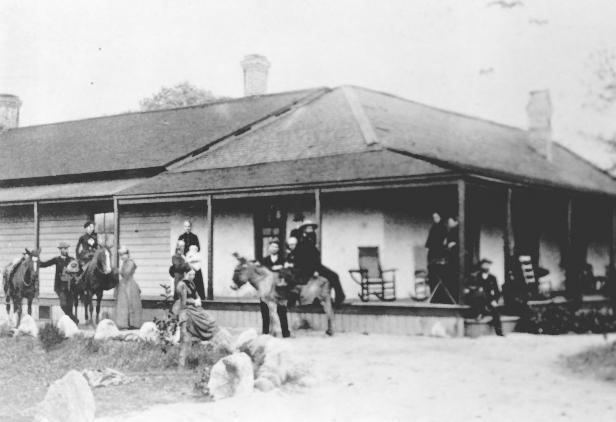

#2.9/5 NOV 29 1977

La Casa Alvarado Pomona, CA by Tom Sitton August, 1977 L.A. County Museum of Natural History Southern side from the southwest.

#3.15 An - 200E

NOV 29 1977

La Casa Alvarado Pomona, CA (photographer unknown) c.1893 Alphonse & Isabel Fages Pomona Facade and part of southern side from the southeast. Los angles Gunly #4. 95 DOE NOV 29 1977