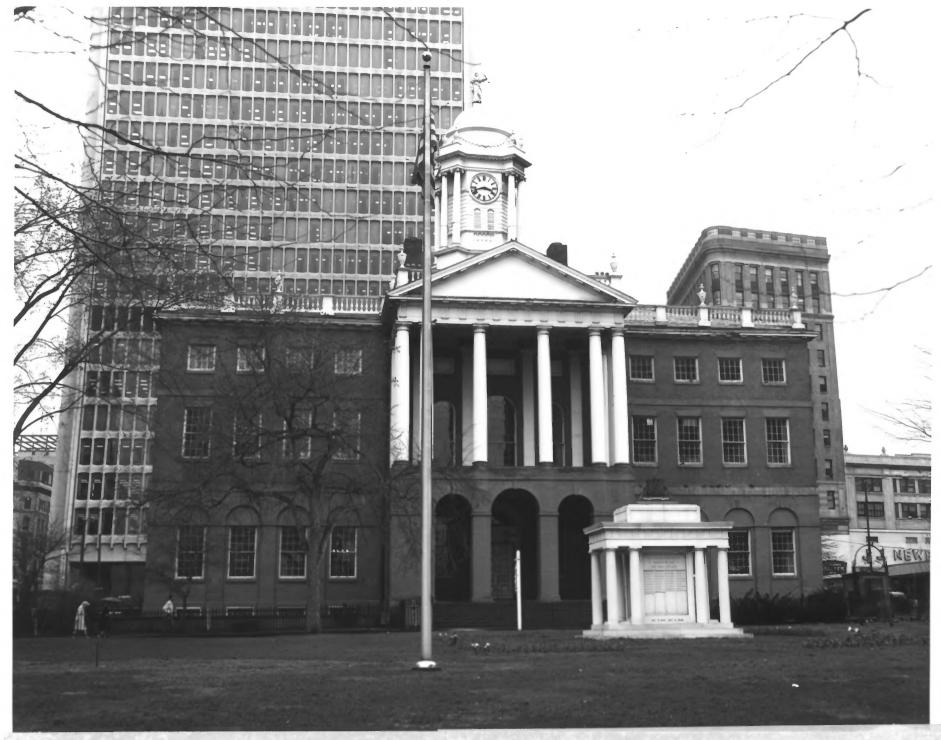

Old State House, Hartford, Connecticut (east elevation)

NPS Photo 1970

Old State House, Hartford, Connecticut (West elevation)

NPS Photo 1970

Form No. 10-301a (7/72)