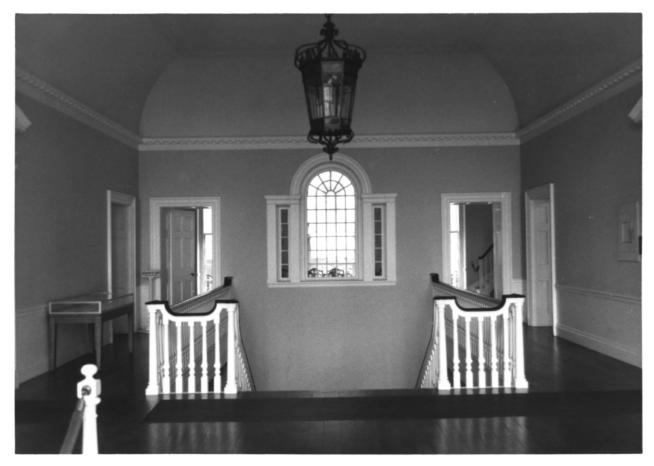

### PROPERTY PHOTOGRAPH FORM

| , | Hartford       |    |
|---|----------------|----|
|   | FOR NPS USE ON | LY |
| = | ITDV MINADED   | T  |

| (Type all entries - attach to or enclose with photograph) |               | ENTRY NUMBER | DATE |
|-----------------------------------------------------------|---------------|--------------|------|
| (-)P                                                      | Free Sapar    | ١ ,          |      |
| I. NAME                                                   |               |              |      |
| соммом: The Old State House                               |               |              |      |
| AND/OR HISTORIC: The Old State Hou                        | se            |              |      |
| 2. LOCATION                                               |               |              |      |
| STREET AND NUMBER:                                        |               |              |      |
| Main Street                                               |               |              |      |
| CITY OR TOWN:                                             |               |              |      |
| Hartford                                                  |               |              |      |
| STATE:                                                    | CODE COUNTY:  |              | CODE |
| Connecticut                                               | 09 Hartfor    | :d           | 003  |
| . PHOTO REFERENCE                                         |               |              |      |
| PHOTO CREDIT: James Dillon                                |               |              | 4    |
| DATE OF PHOTO: August 1974                                |               |              |      |
| NEGATIVE FILED AT:                                        |               |              |      |
| National Landmarks File, Was                              | hington, D.C. |              |      |
| 4. IDENTIFICATION                                         |               |              |      |
| DESCRIBE VIEW, DIRECTION, ETC.                            |               |              |      |
| Stair Hall, upper floor                                   |               |              |      |
|                                                           |               |              |      |