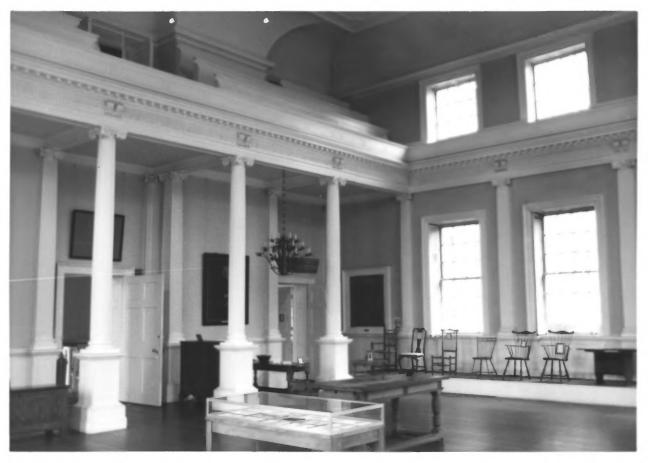

### 4. IDENTIFICATION

STATE:

DESCRIBE VIEW, DIRECTION, ETC.

The House of Representatives

Form No. 10-301a (7/72)

| (Type all entries - attach to or enclose with photograph) |                | ENTRY NUMBER | DATE     |
|-----------------------------------------------------------|----------------|--------------|----------|
|                                                           | . 9 . /        |              | <u> </u> |
| 1. NAME                                                   |                |              |          |
| COMMON: The Old State House                               |                |              |          |
| AND/OR HISTORIC: The Old State Ho                         | ouse           |              |          |
| LOCATION                                                  |                |              |          |
| STREET AND NUMBER:                                        |                |              |          |
| Main Street                                               |                |              |          |
| CITY OR TOWN:                                             |                |              |          |
| Hartford                                                  |                |              |          |
| STATE:                                                    | CODE COUNTY:   |              | CODE     |
| Connecticut                                               | 09 Hart        | ford         | . 003    |
| . PHOTO REFERENCE                                         |                |              |          |
| рното скеріт: James Dillon                                |                |              |          |
| DATE OF PHOTO: August 1974                                |                |              |          |
| NEGATIVE FILED AT:                                        |                |              |          |
| National Landmarks File, Wa                               | shington, D.C. |              |          |
| I IDENTIFICATION                                          |                |              |          |
| DESCRIBE VIEW, DIRECTION, ETC.                            |                |              |          |
| The House of Representative                               | es             |              |          |