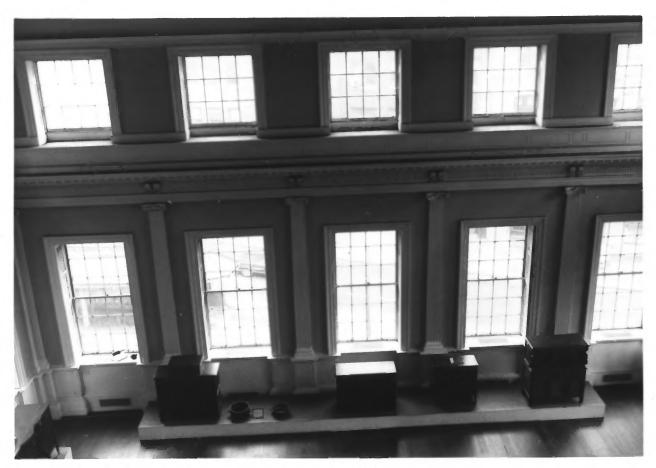

| (Type all entries - attach to or enclose with photograph) |          | toétanh) | ENTRY NUMBER | DATE |
|-----------------------------------------------------------|----------|----------|--------------|------|
|                                                           |          | og.upi., |              |      |
| 1. NAME                                                   |          |          |              |      |
| соммом: The Old State House                               |          |          |              |      |
| AND/OR HISTORIC: The Old State House                      |          |          |              |      |
| 2. LOCATION                                               |          |          |              |      |
| STREET AND NUMBER:                                        |          |          |              |      |
| Main Street                                               |          |          |              |      |
| CITY OR TOWN:                                             |          |          |              |      |
| Hartford                                                  |          |          |              |      |
| STATE:                                                    | CODE     | COUNTY:  |              | CODE |
| Connecticut                                               | 09       | Hartf    | ord          | 003  |
| 3. PHOTO REFERENCE                                        |          |          |              |      |
| рното скеріт: James Dillon                                |          |          |              |      |
| DATE OF PHOTO: August 1974                                | -        |          |              |      |
| NEGATIVE FILED AT:                                        |          |          |              |      |
| National Landmarks File, Washin                           | ngton, D | .C.      |              |      |
| 4 IDENTIFICATION                                          |          |          |              |      |
| DESCRIBE VIEW, DIRECTION, ETC.                            |          |          |              |      |
| Stair Hall upper floor looking                            | na eactw | ard      |              |      |