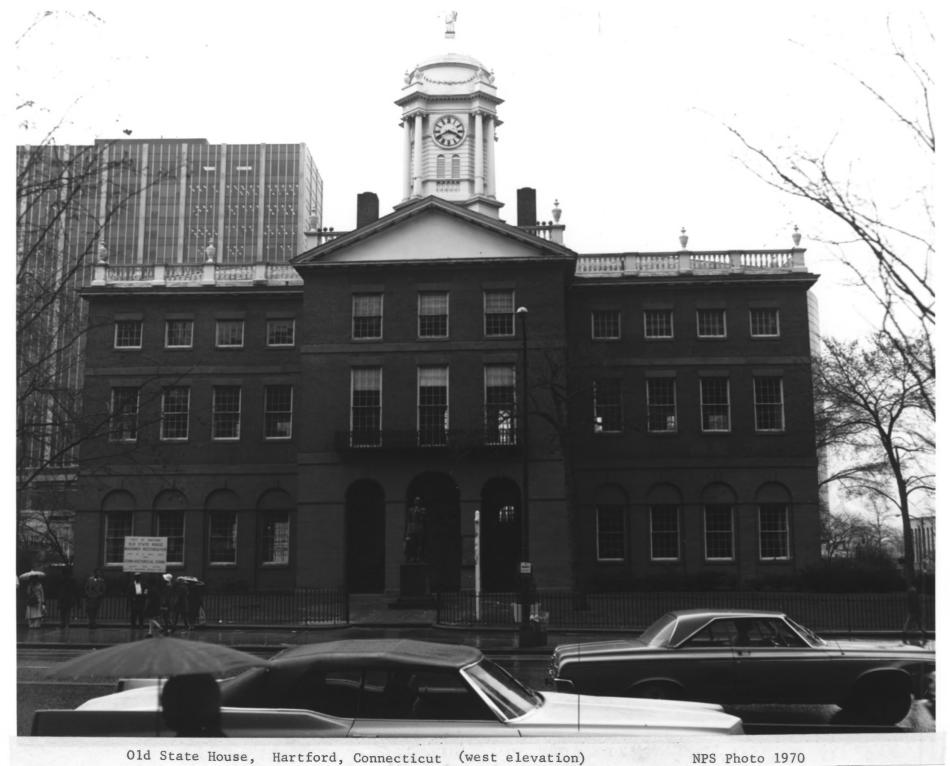

Old State House, Hartford, Connecticut (east elevation)

NPS Photo 1970

Old State House, Hartford, Connecticut (West elevation)

NPS Photo 1970

Form No. 10-301a (7/72)