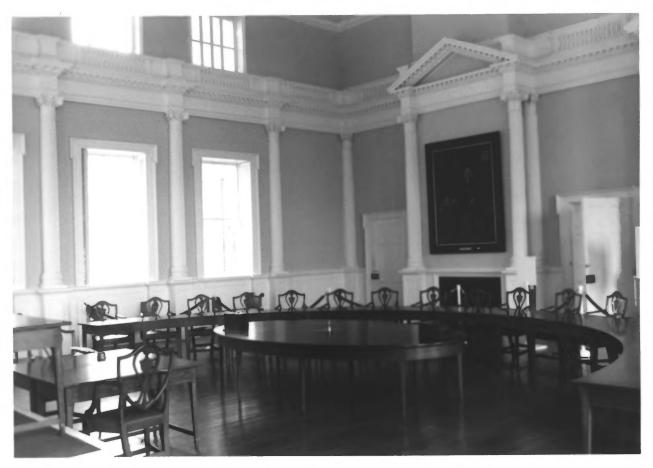

### PROPERTY PHOTOGRAPH FORM

(Type all entries - attach to or enclose with photograph)

| Hartford       |      |
|----------------|------|
| FOR NPS USE ON | LY   |
| ENTRY NUMBER   | DATE |

| (Type all ellife      | es - attach to or enerous | se with photog. | .apii)   |      |
|-----------------------|---------------------------|-----------------|----------|------|
| I. NAME               |                           |                 |          |      |
| common: The Old S     | State House               |                 |          |      |
| AND/OR HISTORIC: The  | 01d State House           |                 |          |      |
| 2. LOCATION           |                           |                 | 100      |      |
| STREET AND NUMBER:    |                           | •               |          |      |
| Main Street           |                           |                 |          |      |
| CITY OR TOWN:         |                           |                 |          |      |
| Hartford              |                           | 11              |          |      |
| STATE:                |                           | 0002            | UNTY:    | CODI |
| Connecticut           |                           | 09              | Hartford | 00   |
| 3. PHOTO REFERENCE    |                           |                 |          |      |
| рното сперіт: Ја      | ames Dillon               |                 |          |      |
| DATE OF PHOTO: AU     | igust 1974                |                 |          |      |
| NEGATIVE FILED AT:    |                           |                 |          |      |
| National Landma       | arks File, Washir         | ngton, D.C.     |          |      |
| 4 IDENTIFICATION      |                           |                 |          |      |
| DESCRIBE VIEW, DIRECT | TION, ETC.                |                 |          |      |
| The Senate Char       | nher                      |                 |          |      |