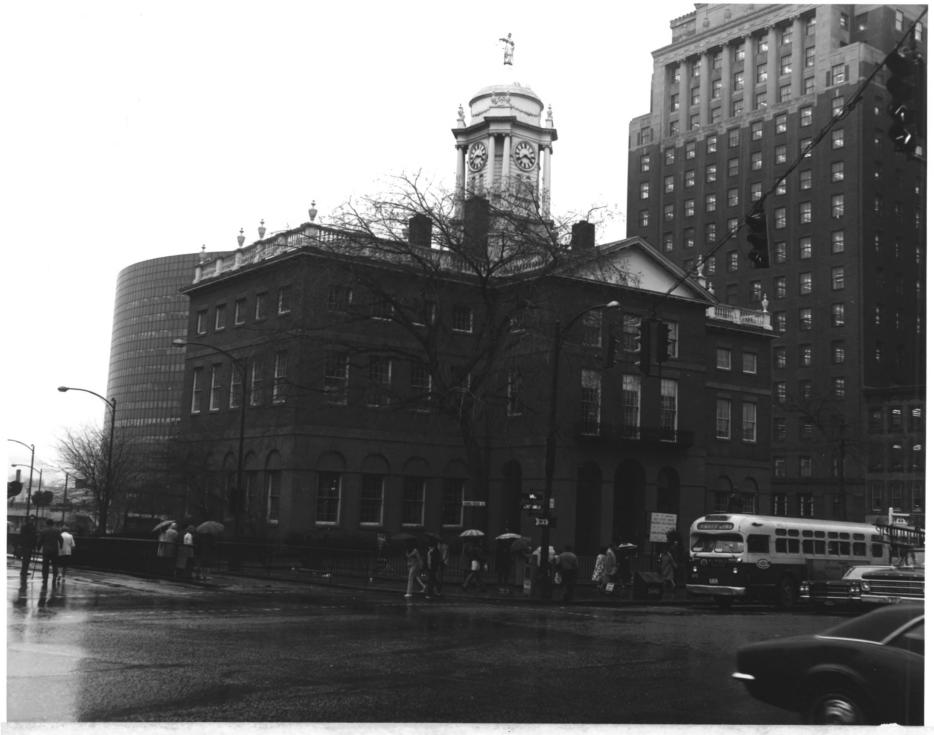

Old State House, Hartford, Connecticut (east elevation)

NPS Photo 1970

Old State House, Hartford, Connecticut (West elevation)

NPS Photo 1970

Form No. 10-301a (7/72)