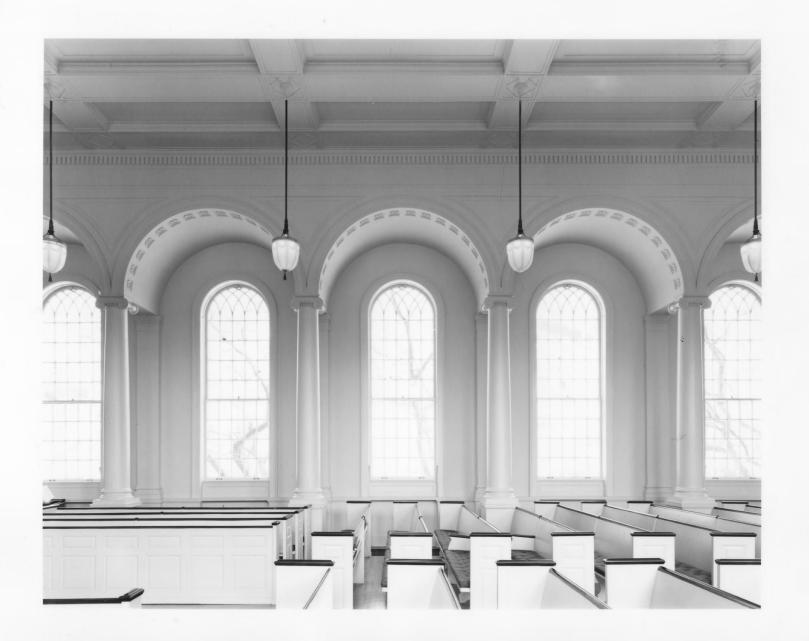

.

Property IST UNITAKIAN CHURCH OF OMAHA
Location SIA HAKNEY ST. ONAHA Douglason
Photographer LYNN MEYER
Location of Negative OCHP MAR 27 1980
View SANCTURKY, EAST WALL
Photo No. HI-78:13 Taken NOV. 1978