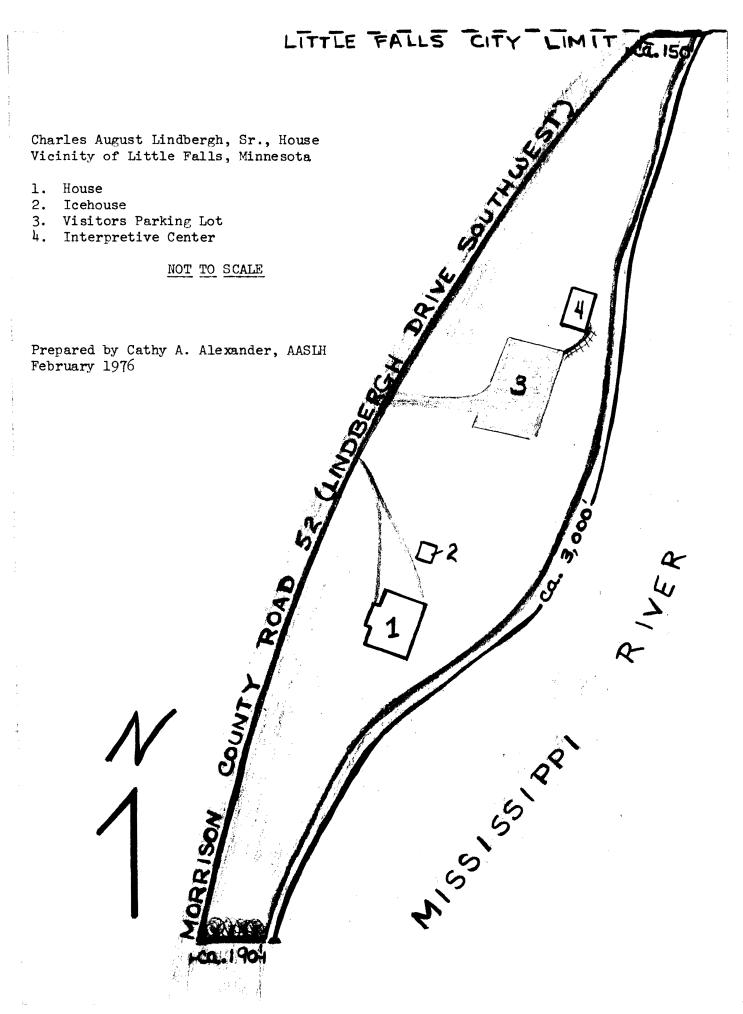

ter (St. Paul: Minnesota Historical Society, 1972).
- , The Spirit of St. Louis (New York: Charles Scribner's Sons, 1953).
- Morlan, Robert L., Political Prairie Fire: The Nonpartisan League, 1915-1922 (Minneapolis: University of Minnesota Press, 1955).
- Nye, Russel B., <u>Midwestern Progressive Politics: A Historical Study</u>
  of its Origins and Development, 1870-1950 (East Lansing: Michigan
  State College Press, 1951).
- Peterson, H. C., and Gilbert C. Fite, Opponents of War, 1917-1918 (Madison: The University of Wisconsin Press, 1957).
- Stuhler, Barbara, <u>Ten Men of Minnesota and American Foreign Policy</u>, 1898-1968 (St. Paul: Minnesota Historical Society, 1973).
- Whitman, Alden, "Attained the Unattainable," The New York Times Biographical Edition V (August 1974), 1121-1130.