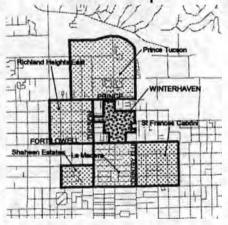

#### **Boundaries**

Winterhaven is delineated by Prince Road on the north, Fort Lowell Road on the south, Tucson Boulevard on the west and Country Club Road on its east. It is also bordered by four neighborhoods: Prince-Tucson on the north, La Madera on the south and Richland Heights on the east. Prince-Tucson was largely developed in the 1970s with both single family homes and townhouses. La Madera was developed in the 1950s and contains homes in a variety of architectural styles with small front yards. Richland Heights was also developed in the 1950s and, like Winterhaven, contains many brick residences but they are surrounded by desert landscaping and unpaved streets. Thus each of the neighborhoods surrounding Winterhaven is visually distinctive from it in terms of architecture, lot placement and landscaping.

#### Neighborhood Layout

Winterhaven's layout is focused inward, providing only four points of entry into the neighborhood. The principal entry in to Winterhaven is from Fort Lowell Road, where it's marked by a decorative sign that was installed in the 1990s. Other means of entry to and from the neighborhood are unmarked. Those residences that line Winterhaven's periphery along Prince, Country Club and Fort Lowell Roads are somewhat isolated from the rest of the internally focused neighborhood but provide the outward expression of the neighborhood on those streets.