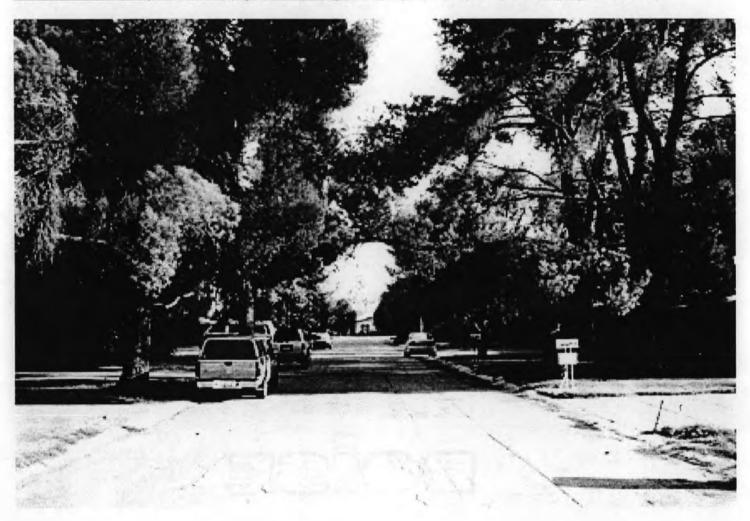

#### Neighborhood Layout

Winterhaven's layout is focused inward, providing only four points of entry into the neighborhood. The principal entry in to Winterhaven is from Fort Lowell Road, where it's marked by a decorative sign that was installed in the 1990s. Other means of entry to and from the neighborhood are unmarked. Those residences that line Winterhaven's periphery along Prince, Country Club and Fort Lowell Roads are somewhat isolated from the rest of the internally focused neighborhood but provide the outward expression of the neighborhood on those streets.

Entry into Winterhaven from Fort Lowell Road (Photo by R. Brooks Jeffery)