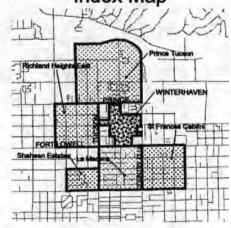

#### **Boundaries**

Winterhaven is delineated by Prince Road on the north, Fort Lowell Road on the south, Tucson Boulevard on the west and Country Club Road on its east. It is also bordered by four neighborhoods: Prince-Tucson on the north, La Madera on the south and Richland Heights on the east. Prince-Tucson was largely developed in the 1970s with both single family homes and townhouses. La Madera was developed in the 1950s and contains homes in a variety of architectural styles with small front yards. Richland Heights was also developed in the 1950s and, like Winterhaven, contains many brick residences but they are surrounded by desert landscaping and unpaved streets. Thus each of the neighborhoods surrounding Winterhaven is visually distinctive from it in terms of architecture, lot placement and landscaping.