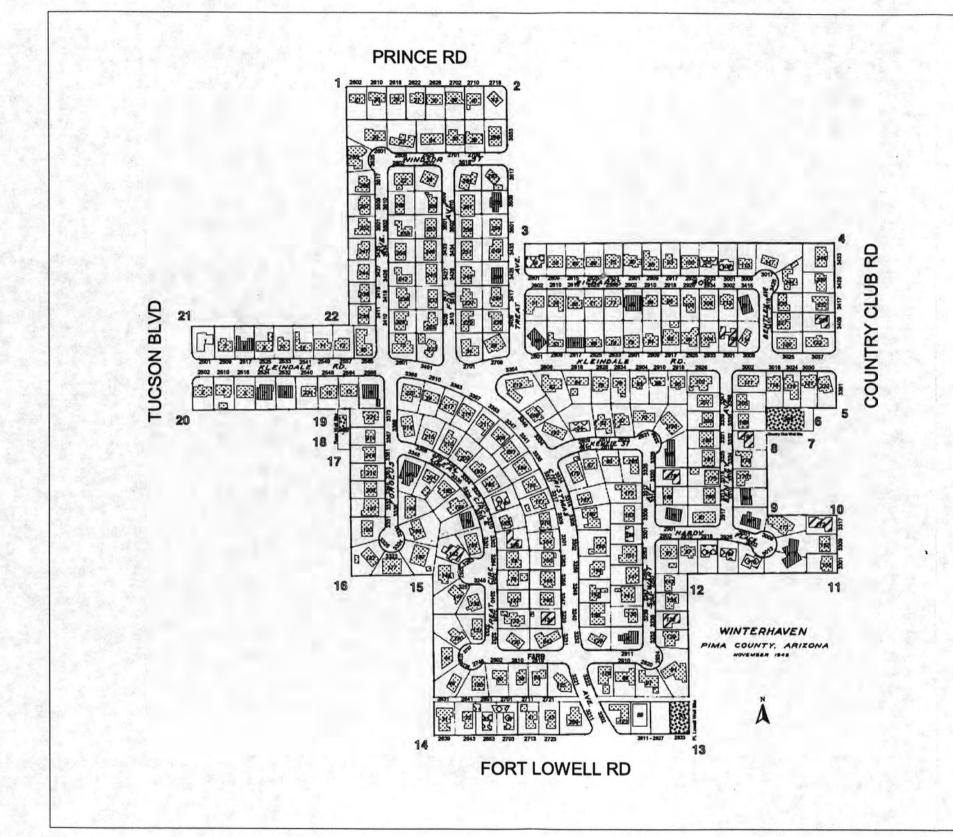

#### **Boundaries**

Winterhaven is delineated by Prince Road on the north, Fort Lowell Road on the south, Tucson Boulevard on the west and Country Club Road on its east. It is also bordered by four neighborhoods: Prince-Tucson on the north, La Madera on the south and Richland Heights on the east. Prince-Tucson was largely developed in the 1970s with both single family homes and townhouses. La Madera was developed in the 1950s and contains homes in a variety of architectural styles with small front yards. Richland Heights was also developed in the 1950s and, like Winterhaven, contains many brick residences but they are surrounded by desert landscaping and unpaved streets. Thus each of the neighborhoods surrounding Winterhaven is visually distinctive from it in terms of architecture, lot placement and landscaping.

#### Neighborhood Layout

Winterhaven's layout is focused inward, providing only four points of entry into the neighborhood. The principal entry in to Winterhaven is from Fort Lowell Road, where it's marked by a decorative sign that was installed in the 1990s. Other means of entry to and from the neighborhood are unmarked. Those residences that line Winterhaven's periphery along Prince, Country Club and Fort Lowell Roads are somewhat isolated from the rest of the internally focused neighborhood but provide the outward expression of the neighborhood on those streets.

## National Register of Historic Places Continuation Sheet

Section Number 7 Page 3

WINTERHAVEN HISTORIC DISTRICT Pima County, AZ

Internally, Winterhaven is defined spatially by its organic network of wide gently curving streets, cul-de-sacs and residences that are placed centrally on their lots. The principal street through the neighborhood is Christmas Avenue which winds through the lower portion of the neighborhood from Fort Lowell Road until it merges with Kleindale Road and continues through the district. This transition of Christmas Avenue into Kleindale Road is the center of the neighborhood, which is marked by a planter that holds a large tree. In all but one case, Winterhaven's streets do not form four-point intersections; instead forming T-intersections that have the effect of slowing down one's journey through the neighborhood. Winterhaven's secondary streets leisurely wind their way through the interior of the neighborhood ending in cul-de-sacs or rounded junctions; an effect that gives the neighborhood a park-like atmosphere.

#### Land Use

Winterhaven is primarily a district of single family residences; although a few multifamily residences are located at the periphery of the neighborhood on Country Club and Fort Lowell roads. The majority of these multifamily residences are architecturally similar to Winterhaven's single-family homes. Lots within the neighborhood average 70 to 80 feet across and are 120 to 135 feet deep. However the neighborhood's curving streets create a variety of irregular lot sizes; especially at cul-de-sacs, rounded street corners and at Christmas Avenue where it meets Kleindale Road. Lots and residences in these locations are generally larger that those that front the straighter lengths of streets such as Kleindale and Richards Row.