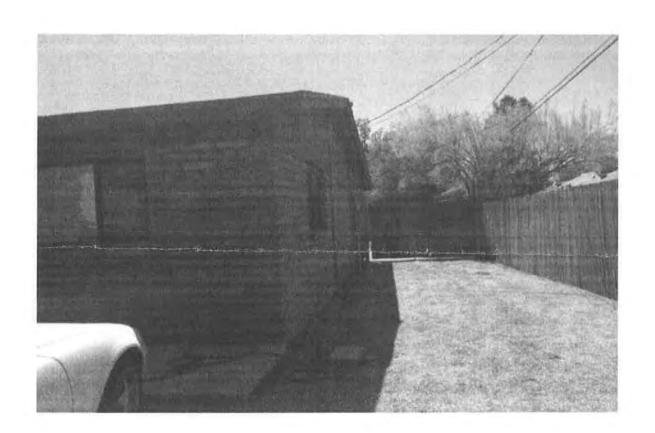

## National Register of Historic Places Continuation Sheet

Section Number 7 Page 6

WINTERHAVEN HISTORIC DISTRICT Pima County, AZ

The Winterhaven Historic District also contains three well sites that supply water for the neighborhood's household and irrigation use. These wells are owned by the residents of the neighborhood and are not connected with the City of Tucson's water system. The three well sites are spread throughout the district; one on Fort Lowell (Fort Lowell Well Site), another just off of Country Club (Country Club Well Site) and one located just west of Forgeus (Ross Well Site). Each of the wells is surrounded by chain-link fencing and they are not publicly accessible. The well sites are positioned so that they are not visible from the interior of the neighborhood.