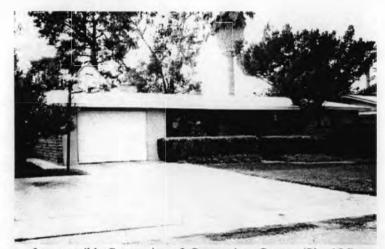

#### Residential Architecture

The ranch style residences in Winterhaven share a number of characteristics. All are single story, asymmetrical, rectilinear forms with the broad side facing the street and attached or integrated carports. While there is a unified architectural vocabulary in Winterhaven, it is employed in slightly different ways in individual houses that allows the neighborhood to have some variety.

Ranch Style Home in Winterhaven (Site 49)

NPS Form 10-900-a (8-86) OMB Approval No. 1024-0018

United States Department of the Interior National Park Service

Reflecting the connection between the automobile and the ranch style house, nearly all of Winterhaven's residences originally contained a carport. These carports fall into one of several types; integrated, attached and a small number of detached carports. Integrated carports are defined as being an extension of the home's roofline. Attached carports are distinguished by a separate roof form or ridge line from the rest of the house but still connected to it. Detached carports are entirely separate from the main residence. These carports all are supported by metal or wood decorative columns and/or brick sidewalls. There were a few original garages (enclosed with a garage door), but many original carports have been subsequently filled in and have became enclosed garages.