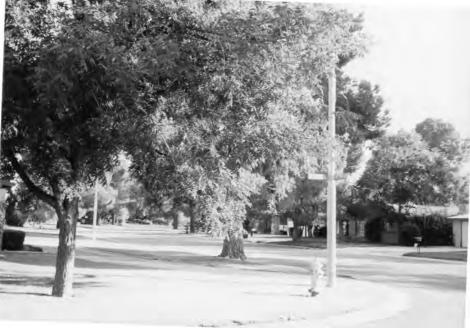

### Streetscape

Winterhaven's combination of wide streets lined with large Aleppo pine trees and green lawns creates a Midwestern, park-like setting for the neighborhood. The central lot placement of Winterhaven's homes makes front lawns and driveways the dominant features of the neighborhood from the street. This uniform setback of the residences and the lack of individual property definition, such as fences or walls, allow the front yards to blend together into a continuous landscape of lawns adjacent to the street. This effect reinforces Winterhaven's strong sense of community through the dominance of a harmonious, communal streetscape over the individual residences.

#### Land Use

Winterhaven is primarily a district of single family residences; although a few multifamily residences are located at the periphery of the neighborhood on Country Club and Fort Lowell roads. The majority of these multifamily residences are architecturally similar to Winterhaven's single-family homes. Lots within the neighborhood average 70 to 80 feet across and are 120 to 135 feet deep. However the neighborhood's curving streets create a variety of irregular lot sizes; especially at cul-de-sacs, rounded street corners and at Christmas Avenue where it meets Kleindale Road. Lots and residences in these locations are generally larger that those that front the straighter lengths of streets such as Kleindale and Richards Row.

The center lot placement of Winterhaven's homes provides ample room for a large expanse of lawn in front of each residence. These lawns are bordered on one side by gravel or paved driveways which lead to the residences' carports. Winterhaven's homes have one of two types of entry walkways; the first leads directly from the driveway to the front door, indicating the dominance of the automobile in the arrangement of the neighborhood. The second features a curved or straight walkway across the front lawn from the street leading the visitor to the front entry.