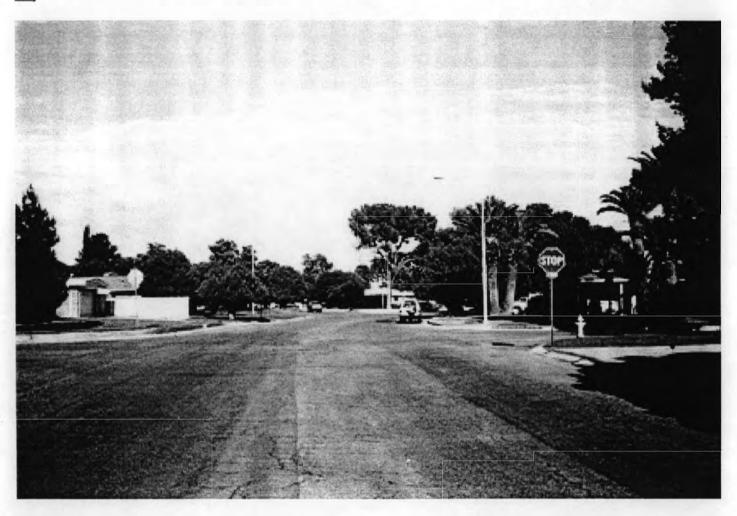

#### Neighborhood Layout

Winterhaven's layout is focused inward, providing only four points of entry into the neighborhood. The principal entry in to Winterhaven is from Fort Lowell Road, where it's marked by a decorative sign that was installed in the 1990s. Other means of entry to and from the neighborhood are unmarked. Those residences that line Winterhaven's periphery along Prince, Country Club and Fort Lowell Roads are somewhat isolated from the rest of the internally focused neighborhood but provide the outward expression of the neighborhood on those streets.

Entry into Winterhaven from Fort Lowell Road (Photo by R. Brooks Jeffery)