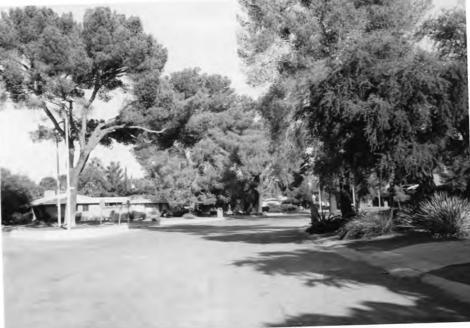

### Streetscape

Winterhaven's combination of wide streets lined with large Aleppo pine trees and green lawns creates a Midwestern, park-like setting for the neighborhood. The central lot placement of Winterhaven's homes makes front lawns and driveways the dominant features of the neighborhood from the street. This uniform setback of the residences and the lack of individual property definition, such as fences or walls, allow the front yards to blend together into a continuous landscape of lawns adjacent to the street. This effect reinforces Winterhaven's strong sense of community through the dominance of a harmonious, communal streetscape over the individual residences.

## National Register of Historic Places Continuation Sheet

Section Number 7 Page 5

WINTERHAVEN HISTORIC DISTRICT Pima County, AZ

Bentley Avenue Streetscape (Photo by R. Brooks Jeffery)