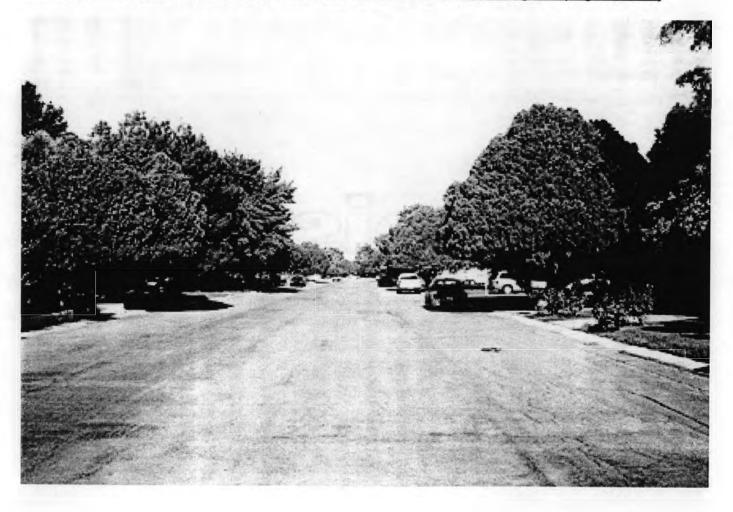

### Streetscape

Winterhaven's combination of wide streets lined with large Aleppo pine trees and green lawns creates a Midwestern, park-like setting for the neighborhood. The central lot placement of Winterhaven's homes makes front lawns and driveways the dominant features of the neighborhood from the street. This uniform setback of the residences and the lack of individual property definition, such as fences or walls, allow the front yards to blend together into a continuous landscape of lawns adjacent to the street. This effect reinforces Winterhaven's strong sense of community through the dominance of a harmonious, communal streetscape over the individual residences.

## National Register of Historic Places Continuation Sheet

Section Number 7 Page 5

WINTERHAVEN HISTORIC DISTRICT Pima County, AZ

Bentley Avenue Streetscape (Photo by R. Brooks Jeffery)