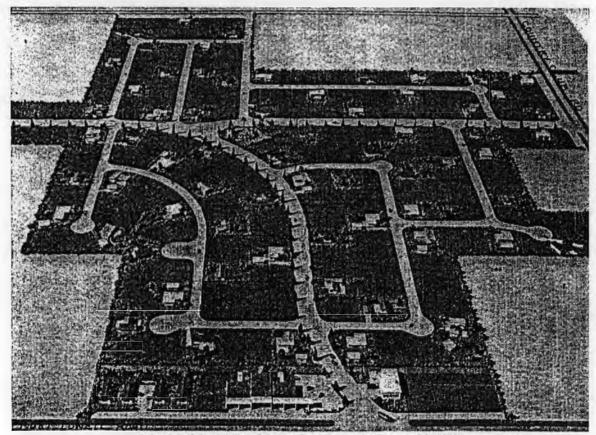

### Streetscape

Winterhaven's combination of wide streets lined with large Aleppo pine trees and green lawns creates a Midwestern, park-like setting for the neighborhood. The central lot placement of Winterhaven's homes makes front lawns and driveways the dominant features of the neighborhood from the street. This uniform setback of the residences and the lack of individual property definition, such as fences or walls, allow the front yards to blend together into a continuous landscape of lawns adjacent to the street. This effect reinforces Winterhaven's strong sense of community through the dominance of a harmonious, communal streetscape over the individual residences.

## National Register of Historic Places Continuation Sheet

Section Number 7 Page 5

WINTERHAVEN HISTORIC DISTRICT Pima County, AZ

Bentley Avenue Streetscape (Photo by R. Brooks Jeffery)