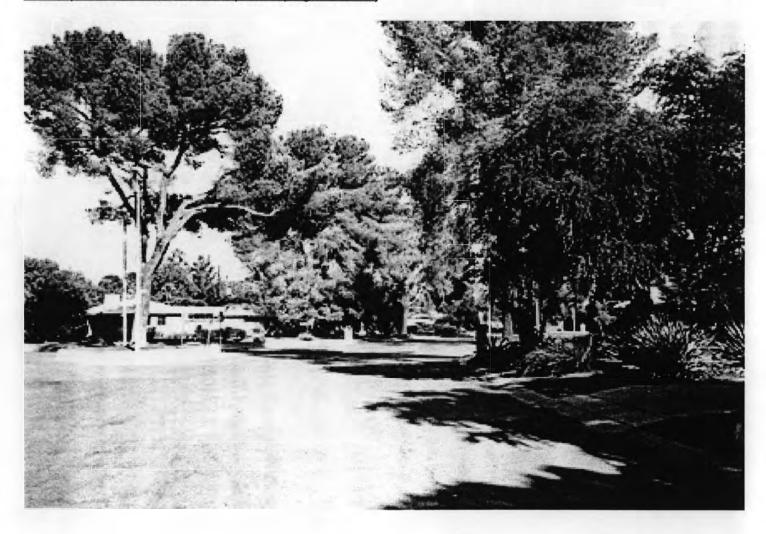

#### Neighborhood Layout

Winterhaven's layout is focused inward, providing only four points of entry into the neighborhood. The principal entry in to Winterhaven is from Fort Lowell Road, where it's marked by a decorative sign that was installed in the 1990s. Other means of entry to and from the neighborhood are unmarked. Those residences that line Winterhaven's periphery along Prince, Country Club and Fort Lowell Roads are somewhat isolated from the rest of the internally focused neighborhood but provide the outward expression of the neighborhood on those streets.

Entry into Winterhaven from Fort Lowell Road (Photo by R. Brooks Jeffery)

### Streetscape

Winterhaven's combination of wide streets lined with large Aleppo pine trees and green lawns creates a Midwestern, park-like setting for the neighborhood. The central lot placement of Winterhaven's homes makes front lawns and driveways the dominant features of the neighborhood from the street. This uniform setback of the residences and the lack of individual property definition, such as fences or walls, allow the front yards to blend together into a continuous landscape of lawns adjacent to the street. This effect reinforces Winterhaven's strong sense of community through the dominance of a harmonious, communal streetscape over the individual residences.