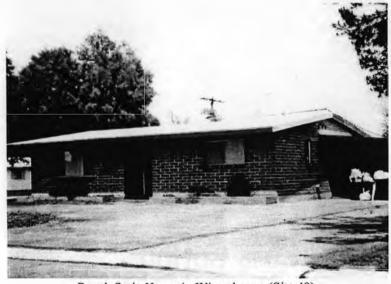

#### Residential Architecture

The ranch style residences in Winterhaven share a number of characteristics. All are single story, asymmetrical, rectilinear forms with the broad side facing the street and attached or integrated carports. While there is a unified architectural vocabulary in Winterhaven, it is employed in slightly different ways in individual houses that allows the neighborhood to have some variety.

Ranch Style Home in Winterhaven (Site 49)

NPS Form 10-900-a (8-86) OMB Approval No. 1024-0018

United States Department of the Interior National Park Service