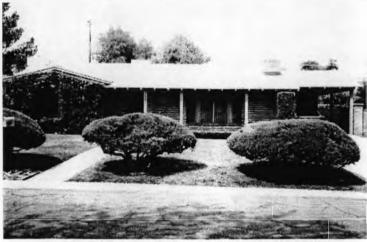

#### Residential Architecture

The ranch style residences in Winterhaven share a number of characteristics. All are single story, asymmetrical, rectilinear forms with the broad side facing the street and attached or integrated carports. While there is a unified architectural vocabulary in Winterhaven, it is employed in slightly different ways in individual houses that allows the neighborhood to have some variety.

## National Register of Historic Places Continuation Sheet

Section Number 7 Page 7

WINTERHAVEN HISTORIC DISTRICT Pima County, AZ

All of Winterhaven's homes are defined by their low rectilinear forms and they commonly have rectangular or L-shaped floor plans. Their roofs are all relatively low in keeping with the horizontal character of ranch style homes. Roof forms include gable, cross pitched gable or hipped arranged at low or medium pitches. Those homes with gable roofs often feature horizontal or vertical wood siding at their gable ends. Several homes also feature deep roof overhangs and/or exposed end-beams.

There is also a variation in the types of front entries into the homes. The principal types are: recessed entries, recessed entries with integrated entry porches, wide porches and those homes with no recessed entry or entry porch. Recessed entries are those homes which feature an entry that is slightly set back from the main body of the house. Those that feature recessed entry with integrated entry porch vary from a small to large roof extension over the door. Homes with wide porches are defined as those in which the porch extends over one third or more of the front façade. Winterhaven's front porches are usually supported by thin metal or wooden decorative columns.