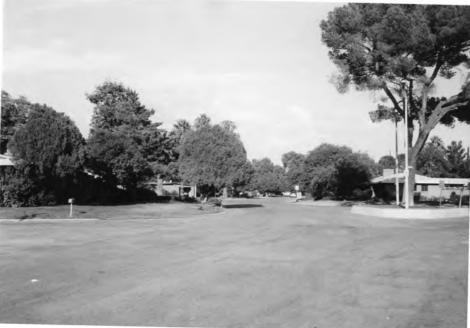

#### Neighborhood Layout

Winterhaven's layout is focused inward, providing only four points of entry into the neighborhood. The principal entry in to Winterhaven is from Fort Lowell Road, where it's marked by a decorative sign that was installed in the 1990s. Other means of entry to and from the neighborhood are unmarked. Those residences that line Winterhaven's periphery along Prince, Country Club and Fort Lowell Roads are somewhat isolated from the rest of the internally focused neighborhood but provide the outward expression of the neighborhood on those streets.

Entry into Winterhaven from Fort Lowell Road (Photo by R. Brooks Jeffery)