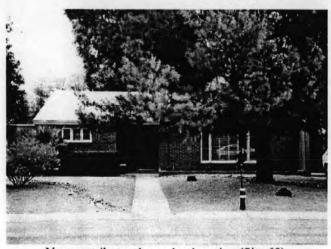

#### Residential Architecture

The ranch style residences in Winterhaven share a number of characteristics. All are single story, asymmetrical, rectilinear forms with the broad side facing the street and attached or integrated carports. While there is a unified architectural vocabulary in Winterhaven, it is employed in slightly different ways in individual houses that allows the neighborhood to have some variety.

Ranch Style Home in Winterhaven (Site 49)

NPS Form 10-900-a (8-86) OMB Approval No. 1024-0018

United States Department of the Interior National Park Service

## National Register of Historic Places Continuation Sheet

Section Number 7 Page 7

WINTERHAVEN HISTORIC DISTRICT Pima County, AZ

All of Winterhaven's homes are defined by their low rectilinear forms and they commonly have rectangular or L-shaped floor plans. Their roofs are all relatively low in keeping with the horizontal character of ranch style homes. Roof forms include gable, cross pitched gable or hipped arranged at low or medium pitches. Those homes with gable roofs often feature horizontal or vertical wood siding at their gable ends. Several homes also feature deep roof overhangs and/or exposed end-beams.