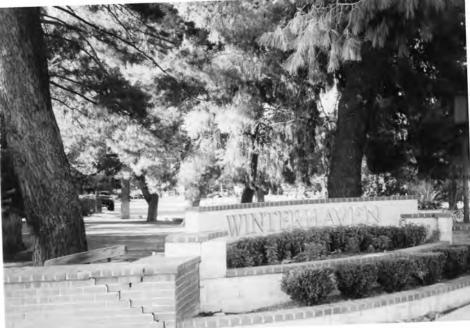

#### Neighborhood Layout

Winterhaven's layout is focused inward, providing only four points of entry into the neighborhood. The principal entry in to Winterhaven is from Fort Lowell Road, where it's marked by a decorative sign that was installed in the 1990s. Other means of entry to and from the neighborhood are unmarked. Those residences that line Winterhaven's periphery along Prince, Country Club and Fort Lowell Roads are somewhat isolated from the rest of the internally focused neighborhood but provide the outward expression of the neighborhood on those streets.

Entry into Winterhaven from Fort Lowell Road (Photo by R. Brooks Jeffery)