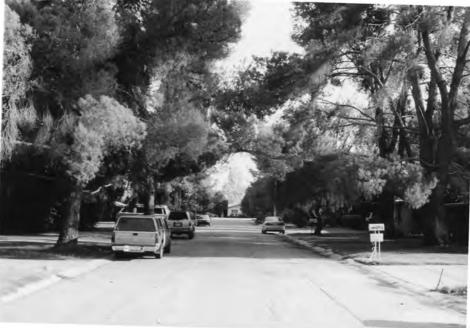

### Streetscape

Winterhaven's combination of wide streets lined with large Aleppo pine trees and green lawns creates a Midwestern, park-like setting for the neighborhood. The central lot placement of Winterhaven's homes makes front lawns and driveways the dominant features of the neighborhood from the street. This uniform setback of the residences and the lack of individual property definition, such as fences or walls, allow the front yards to blend together into a continuous landscape of lawns adjacent to the street. This effect reinforces Winterhaven's strong sense of community through the dominance of a harmonious, communal streetscape over the individual residences.

## National Register of Historic Places Continuation Sheet

Section Number 7 Page 5

WINTERHAVEN HISTORIC DISTRICT Pima County, AZ

Bentley Avenue Streetscape (Photo by R. Brooks Jeffery)