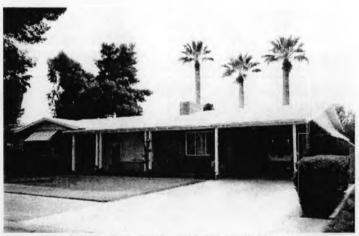

### Streetscape

Winterhaven's combination of wide streets lined with large Aleppo pine trees and green lawns creates a Midwestern, park-like setting for the neighborhood. The central lot placement of Winterhaven's homes makes front lawns and driveways the dominant features of the neighborhood from the street. This uniform setback of the residences and the lack of individual property definition, such as fences or walls, allow the front yards to blend together into a continuous landscape of lawns adjacent to the street. This effect reinforces Winterhaven's strong sense of community through the dominance of a harmonious, communal streetscape over the individual residences.

## National Register of Historic Places Continuation Sheet

Section Number 7 Page 5

WINTERHAVEN HISTORIC DISTRICT Pima County, AZ

Bentley Avenue Streetscape (Photo by R. Brooks Jeffery)