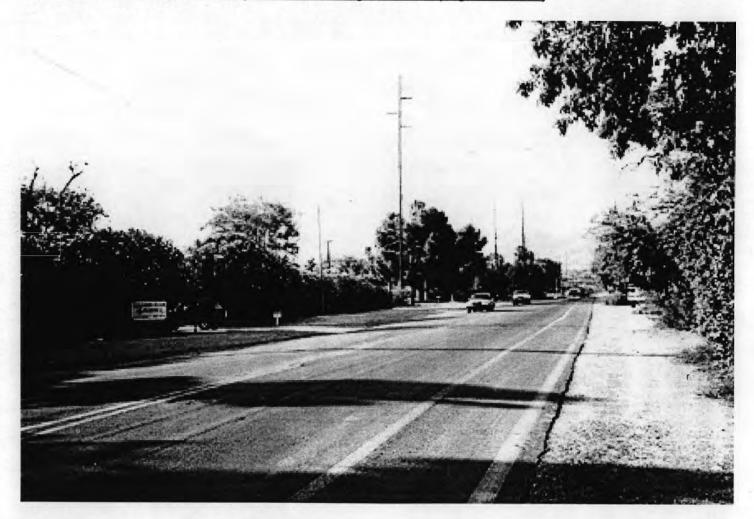

#### Neighborhood Layout

Winterhaven's layout is focused inward, providing only four points of entry into the neighborhood. The principal entry in to Winterhaven is from Fort Lowell Road, where it's marked by a decorative sign that was installed in the 1990s. Other means of entry to and from the neighborhood are unmarked. Those residences that line Winterhaven's periphery along Prince, Country Club and Fort Lowell Roads are somewhat isolated from the rest of the internally focused neighborhood but provide the outward expression of the neighborhood on those streets.

Entry into Winterhaven from Fort Lowell Road (Photo by R. Brooks Jeffery)