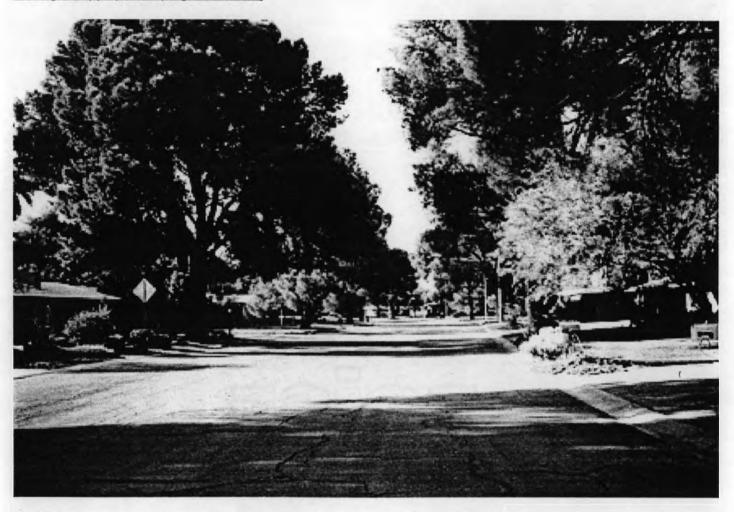

### Streetscape

Winterhaven's combination of wide streets lined with large Aleppo pine trees and green lawns creates a Midwestern, park-like setting for the neighborhood. The central lot placement of Winterhaven's homes makes front lawns and driveways the dominant features of the neighborhood from the street. This uniform setback of the residences and the lack of individual property definition, such as fences or walls, allow the front yards to blend together into a continuous landscape of lawns adjacent to the street. This effect reinforces Winterhaven's strong sense of community through the dominance of a harmonious, communal streetscape over the individual residences.

## National Register of Historic Places Continuation Sheet

Section Number 7 Page 5

WINTERHAVEN HISTORIC DISTRICT Pima County, AZ

Bentley Avenue Streetscape (Photo by R. Brooks Jeffery)