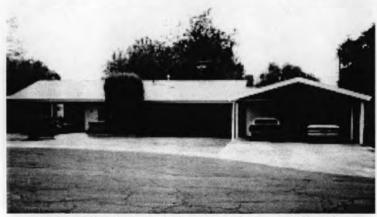

### Streetscape

Winterhaven's combination of wide streets lined with large Aleppo pine trees and green lawns creates a Midwestern, park-like setting for the neighborhood. The central lot placement of Winterhaven's homes makes front lawns and driveways the dominant features of the neighborhood from the street. This uniform setback of the residences and the lack of individual property definition, such as fences or walls, allow the front yards to blend together into a continuous landscape of lawns adjacent to the street. This effect reinforces Winterhaven's strong sense of community through the dominance of a harmonious, communal streetscape over the individual residences.

## National Register of Historic Places Continuation Sheet

Section Number 7 Page 5

WINTERHAVEN HISTORIC DISTRICT Pima County, AZ

Bentley Avenue Streetscape (Photo by R. Brooks Jeffery)