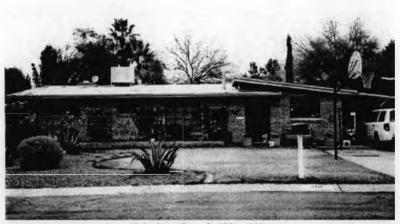

#### Residential Architecture

The ranch style residences in Winterhaven share a number of characteristics. All are single story, asymmetrical, rectilinear forms with the broad side facing the street and attached or integrated carports. While there is a unified architectural vocabulary in Winterhaven, it is employed in slightly different ways in individual houses that allows the neighborhood to have some variety.

Reflecting the connection between the automobile and the ranch style house, nearly all of Winterhaven's residences originally contained a carport. These carports fall into one of several types; integrated, attached and a small number of detached carports. Integrated carports are defined as being an extension of the home's roofline. Attached carports are distinguished by a separate roof form or ridge line from the rest of the house but still connected to it. Detached carports are entirely separate from the main residence. These carports all are supported by metal or wood decorative columns and/or brick sidewalls. There were a few original garages (enclosed with a garage door), but many original carports have been subsequently filled in and have became enclosed garages.

Winterhaven's homes are visually unified by a rather limited palette of materials used throughout the neighborhood. All residences are constructed on concrete slab on grade foundations and are built of brick masonry walls. The masonry walls fall into three types; exposed red brick, exposed burnt adobe (low-fired adobe bricks) or painted brick. Roofs are covered with either asphalt shingles or a built up polymer coating. Some of the asphalt shingled roofs also feature clay tile ridges. Windows found on Winterhaven's residences are fixed and/or operable metal casement. Window Types include large casement (with operable and fixed panes that look like a picture window divided into panes), corner, floor-to-ceiling (with fixed and operable panes), picture (large fixed pane) and ribbon (short horizontal band of operable and fixed panes). Other features used throughout Winterhaven include decorative metal and wood columns, wood shutters and brick chimneys.