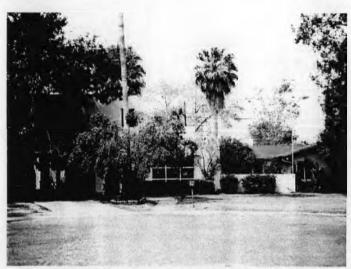

#### Neighborhood Layout

Winterhaven's layout is focused inward, providing only four points of entry into the neighborhood. The principal entry in to Winterhaven is from Fort Lowell Road, where it's marked by a decorative sign that was installed in the 1990s. Other means of entry to and from the neighborhood are unmarked. Those residences that line Winterhaven's periphery along Prince, Country Club and Fort Lowell Roads are somewhat isolated from the rest of the internally focused neighborhood but provide the outward expression of the neighborhood on those streets.

Entry into Winterhaven from Fort Lowell Road (Photo by R. Brooks Jeffery)