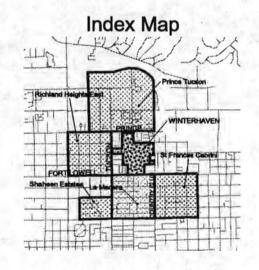

#### **Boundaries**

Winterhaven is delineated by Prince Road on the north, Fort Lowell Road on the south, Tucson Boulevard on the west and Country Club Road on its east. It is also bordered by four neighborhoods: Prince-Tucson on the north, La Madera on the south and Richland Heights on the east. Prince-Tucson was largely developed in the 1970s with both single family homes and townhouses. La Madera was developed in the 1950s and contains homes in a variety of architectural styles with small front yards. Richland Heights was also developed in the 1950s and, like Winterhaven, contains many brick residences but they are surrounded by desert landscaping and unpaved streets. Thus each of the neighborhoods surrounding Winterhaven is visually distinctive from it in terms of architecture, lot placement and landscaping.