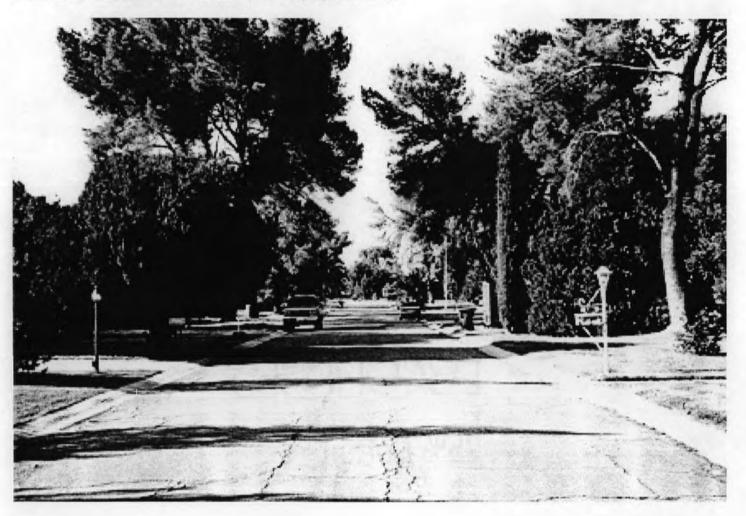

## National Register of Historic Places Continuation Sheet

Section Number 7 Page 3

WINTERHAVEN HISTORIC DISTRICT Pima County, AZ

Internally, Winterhaven is defined spatially by its organic network of wide gently curving streets, cul-de-sacs and residences that are placed centrally on their lots. The principal street through the neighborhood is Christmas Avenue which winds through the lower portion of the neighborhood from Fort Lowell Road until it merges with Kleindale Road and continues through the district. This transition of Christmas Avenue into Kleindale Road is the center of the neighborhood, which is marked by a planter that holds a large tree. In all but one case, Winterhaven's streets do not form four-point intersections; instead forming T-intersections that have the effect of slowing down one's journey through the neighborhood. Winterhaven's secondary streets leisurely wind their way through the interior of the neighborhood ending in cul-de-sacs or rounded junctions; an effect that gives the neighborhood a park-like atmosphere.

### Streetscape

Winterhaven's combination of wide streets lined with large Aleppo pine trees and green lawns creates a Midwestern, park-like setting for the neighborhood. The central lot placement of Winterhaven's homes makes front lawns and driveways the dominant features of the neighborhood from the street. This uniform setback of the residences and the lack of individual property definition, such as fences or walls, allow the front yards to blend together into a continuous landscape of lawns adjacent to the street. This effect reinforces Winterhaven's strong sense of community through the dominance of a harmonious, communal streetscape over the individual residences.