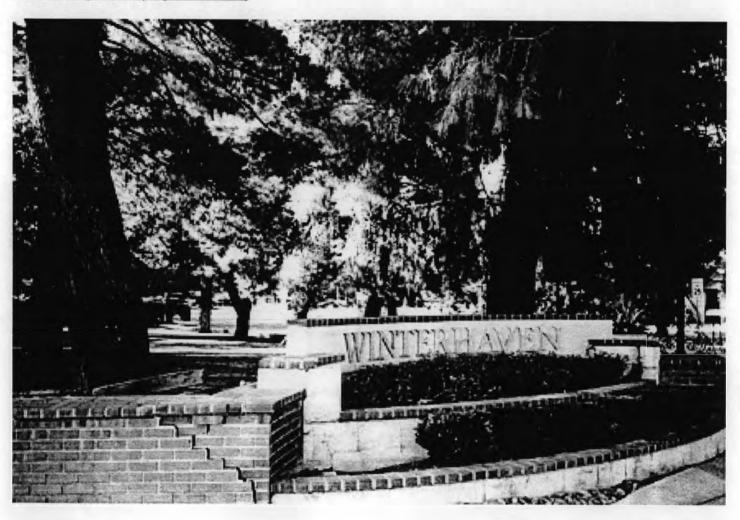

#### Neighborhood Layout

Winterhaven's layout is focused inward, providing only four points of entry into the neighborhood. The principal entry in to Winterhaven is from Fort Lowell Road, where it's marked by a decorative sign that was installed in the 1990s. Other means of entry to and from the neighborhood are unmarked. Those residences that line Winterhaven's periphery along Prince, Country Club and Fort Lowell Roads are somewhat isolated from the rest of the internally focused neighborhood but provide the outward expression of the neighborhood on those streets.

Entry into Winterhaven from Fort Lowell Road (Photo by R. Brooks Jeffery)