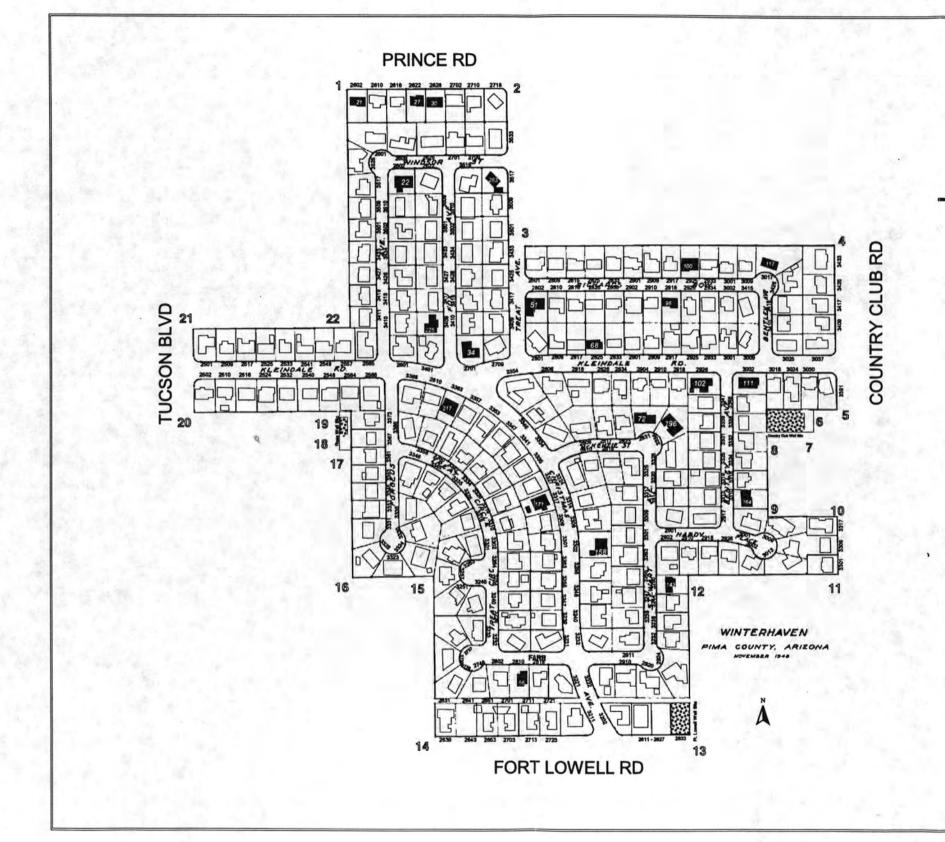

Within the district are 265 residences and 3 well-sites, for a total of 268 properties. Of these, 189 residences and all 3 well-sites are considered contributing properties and 76 residences are considered to be non-contributors.

#### **Boundaries**

Winterhaven is delineated by Prince Road on the north, Fort Lowell Road on the south, Tucson Boulevard on the west and Country Club Road on its east. It is also bordered by four neighborhoods: Prince-Tucson on the north, La Madera on the south and Richland Heights on the east. Prince-Tucson was largely developed in the 1970s with both single family homes and townhouses. La Madera was developed in the 1950s and contains homes in a variety of architectural styles with small front yards. Richland Heights was also developed in the 1950s and, like Winterhaven, contains many brick residences but they are surrounded by desert landscaping and unpaved streets. Thus each of the neighborhoods surrounding Winterhaven is visually distinctive from it in terms of architecture, lot placement and landscaping.

#### Neighborhood Layout

Winterhaven's layout is focused inward, providing only four points of entry into the neighborhood. The principal entry in to Winterhaven is from Fort Lowell Road, where it's marked by a decorative sign that was installed in the 1990s. Other means of entry to and from the neighborhood are unmarked. Those residences that line Winterhaven's periphery along Prince, Country Club and Fort Lowell Roads are somewhat isolated from the rest of the internally focused neighborhood but provide the outward expression of the neighborhood on those streets.

## National Register of Historic Places Continuation Sheet

Section Number 7 Page 3

WINTERHAVEN HISTORIC DISTRICT Pima County, AZ

Internally, Winterhaven is defined spatially by its organic network of wide gently curving streets, cul-de-sacs and residences that are placed centrally on their lots. The principal street through the neighborhood is Christmas Avenue which winds through the lower portion of the neighborhood from Fort Lowell Road until it merges with Kleindale Road and continues through the district. This transition of Christmas Avenue into Kleindale Road is the center of the neighborhood, which is marked by a planter that holds a large tree. In all but one case, Winterhaven's streets do not form four-point intersections; instead forming T-intersections that have the effect of slowing down one's journey through the neighborhood. Winterhaven's secondary streets leisurely wind their way through the interior of the neighborhood ending in cul-de-sacs or rounded junctions; an effect that gives the neighborhood a park-like atmosphere.

#### Land Use

Winterhaven is primarily a district of single family residences; although a few multifamily residences are located at the periphery of the neighborhood on Country Club and Fort Lowell roads. The majority of these multifamily residences are architecturally similar to Winterhaven's single-family homes. Lots within the neighborhood average 70 to 80 feet across and are 120 to 135 feet deep. However the neighborhood's curving streets create a variety of irregular lot sizes; especially at cul-de-sacs, rounded street corners and at Christmas Avenue where it meets Kleindale Road. Lots and residences in these locations are generally larger that those that front the straighter lengths of streets such as Kleindale and Richards Row.

## National Register of Historic Places Continuation Sheet

Section Number 7 Page 6

WINTERHAVEN HISTORIC DISTRICT Pima County, AZ

The Winterhaven Historic District also contains three well sites that supply water for the neighborhood's household and irrigation use. These wells are owned by the residents of the neighborhood and are not connected with the City of Tucson's water system. The three well sites are spread throughout the district; one on Fort Lowell (Fort Lowell Well Site), another just off of Country Club (Country Club Well Site) and one located just west of Forgeus (Ross Well Site). Each of the wells is surrounded by chain-link fencing and they are not publicly accessible. The well sites are positioned so that they are not visible from the interior of the neighborhood.

#### TABLE OF PROPERTIES

| Site | Street Name   | Number | Residence Name           | Date | Architect  | Style       | Status                          |
|------|---------------|--------|--------------------------|------|------------|-------------|---------------------------------|
| 164  | Bentley Ave   | 3310 N | Thomson Residence        | 1953 | Rysdale    | Modem       | C                               |
| 166  | Bentley Ave   | 3313 N | Weed Residence           | 1953 | 2.1-2.25   | Traditional | C                               |
| 170  | Bentley Ave   | 3316 N | Niesz Residence          | 1954 |            | Traditional | C                               |
| 175  | Bentley Ave   | 3319 N | Moke Residence           | 1954 |            | Traditional | NC: Carport modif               |
| 178  | Bentley Ave   | 3324 N | Gannon Residence         | 1953 | Gist       | Traditional | C                               |
| 181  | Bentley Ave   | 3325 N | Snodgrass Residence      | 1954 |            | Traditional | C                               |
| 189  | Bentley Ave   | 3331 N | Wiersum Residence        | 1952 | Markham    | Traditional | C                               |
| 191  | Bentley Ave   | 3332 N | Clark Residence          | 1954 |            | Transverse  | C                               |
| 198  | Bentley Ave   | 3338 N | Layson Residence         | 1952 |            | Traditional | C                               |
| 200  | Bentley Ave   | 3339 N | Waring Residence         | 2005 | Markham    | Traditional | NC: Alt to facade, age          |
| 205  | Bentley Ave   | 3346 N | Layson Residence         | 1951 | Sotterley  | Traditional | C                               |
| 207  | Bentley Ave   | 3347 N | Quintel Residence        | 1952 | Ranier Co. | Traditional | С                               |
| 227  | Bentley Ave   | 3410 N | Northcutt Residence      | 1951 |            | Traditional | NC: Carport modif               |
| 231  | Bentley Ave   | 3415 N | Houy Residence           | 1952 |            | Modem       | NC: Carport modif               |
| 235  | Bentley Ave   | 3418 N | Arveson Residence        | 1951 |            | Traditional | C                               |
| 241  | Bentley Ave   | 3426 N | White Residence          | 1951 |            | Traditional | NC: Carport modif               |
| 123  | Christmas Ave | 3202 N | Newcomb Residence        | 1959 |            | Traditional | NC: Landscaping                 |
| 124  | Christmas Ave | 3211 N | Basel Residence          | 1976 |            | Traditional | NC: Age                         |
| 125  | Christmas Ave | 3221 N | Robinson Residence       | 1951 |            | Traditional | C                               |
| 126  | Christmas Ave | 3222 N | <b>Bodwell Residence</b> | 1959 |            | Traditional | С                               |
| 127  | Christmas Ave | 3231 N | Cenacky Residence        | 1955 |            | Traditional | NC: Carport modif               |
| 128  | Christmas Ave | 3232 N | Fraesdorf Residence      | 1949 |            | Traditional | NC: Alt to facade, carport modi |