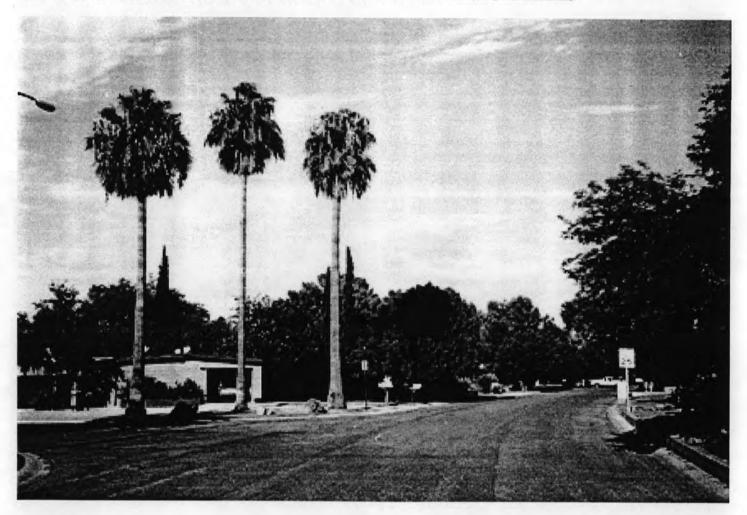

### Streetscape

Winterhaven's combination of wide streets lined with large Aleppo pine trees and green lawns creates a Midwestern, park-like setting for the neighborhood. The central lot placement of Winterhaven's homes makes front lawns and driveways the dominant features of the neighborhood from the street. This uniform setback of the residences and the lack of individual property definition, such as fences or walls, allow the front yards to blend together into a continuous landscape of lawns adjacent to the street. This effect reinforces Winterhaven's strong sense of community through the dominance of a harmonious, communal streetscape over the individual residences.

## National Register of Historic Places Continuation Sheet

Section Number 7 Page 5

WINTERHAVEN HISTORIC DISTRICT Pima County, AZ

Bentley Avenue Streetscape (Photo by R. Brooks Jeffery)