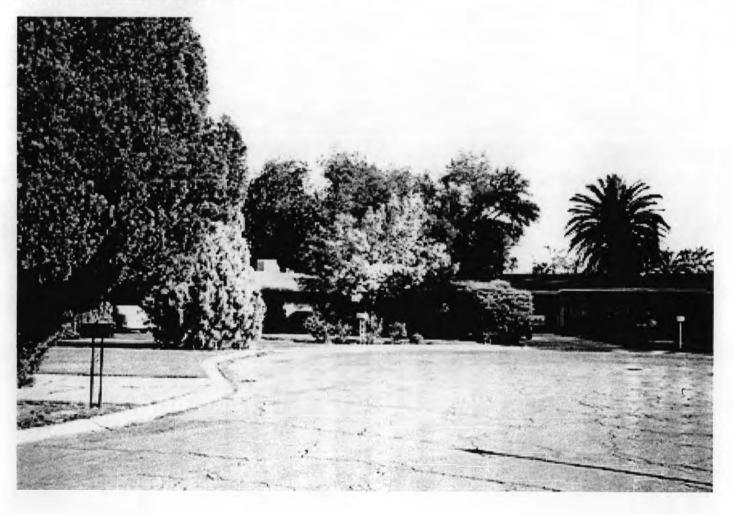

### Streetscape

Winterhaven's combination of wide streets lined with large Aleppo pine trees and green lawns creates a Midwestern, park-like setting for the neighborhood. The central lot placement of Winterhaven's homes makes front lawns and driveways the dominant features of the neighborhood from the street. This uniform setback of the residences and the lack of individual property definition, such as fences or walls, allow the front yards to blend together into a continuous landscape of lawns adjacent to the street. This effect reinforces Winterhaven's strong sense of community through the dominance of a harmonious, communal streetscape over the individual residences.

## National Register of Historic Places Continuation Sheet

Section Number 7 Page 5

WINTERHAVEN HISTORIC DISTRICT Pima County, AZ

Bentley Avenue Streetscape (Photo by R. Brooks Jeffery)