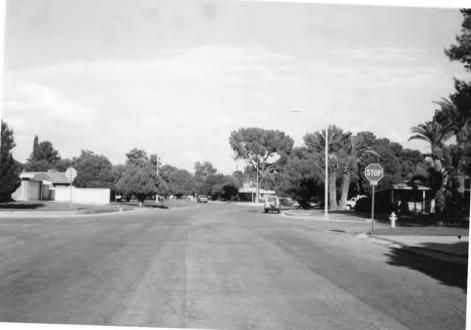

### Streetscape

Winterhaven's combination of wide streets lined with large Aleppo pine trees and green lawns creates a Midwestern, park-like setting for the neighborhood. The central lot placement of Winterhaven's homes makes front lawns and driveways the dominant features of the neighborhood from the street. This uniform setback of the residences and the lack of individual property definition, such as fences or walls, allow the front yards to blend together into a continuous landscape of lawns adjacent to the street. This effect reinforces Winterhaven's strong sense of community through the dominance of a harmonious, communal streetscape over the individual residences.

## National Register of Historic Places Continuation Sheet

Section Number 7 Page 5

WINTERHAVEN HISTORIC DISTRICT Pima County, AZ

Bentley Avenue Streetscape (Photo by R. Brooks Jeffery)