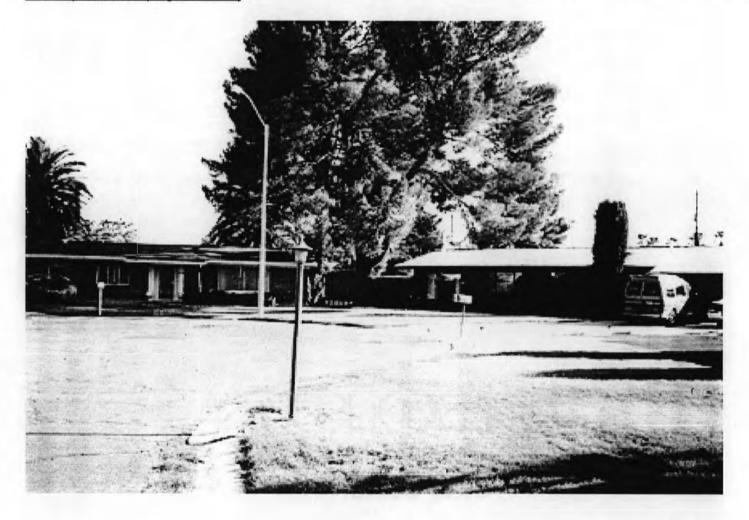

#### Residential Architecture

The ranch style residences in Winterhaven share a number of characteristics. All are single story, asymmetrical, rectilinear forms with the broad side facing the street and attached or integrated carports. While there is a unified architectural vocabulary in Winterhaven, it is employed in slightly different ways in individual houses that allows the neighborhood to have some variety.

Ranch Style Home in Winterhaven (Site 49)

NPS Form 10-900-a (8-86) OMB Approval No. 1024-0018

United States Department of the Interior National Park Service