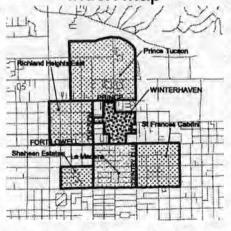

#### **Boundaries**

Winterhaven is delineated by Prince Road on the north, Fort Lowell Road on the south, Tucson Boulevard on the west and Country Club Road on its east. It is also bordered by four neighborhoods: Prince-Tucson on the north, La Madera on the south and Richland Heights on the east. Prince-Tucson was largely developed in the 1970s with both single family homes and townhouses. La Madera was developed in the 1950s and contains homes in a variety of architectural styles with small front yards. Richland Heights was also developed in the 1950s and, like Winterhaven, contains many brick residences but they are surrounded by desert landscaping and unpaved streets. Thus each of the neighborhoods surrounding Winterhaven is visually distinctive from it in terms of architecture, lot placement and landscaping.