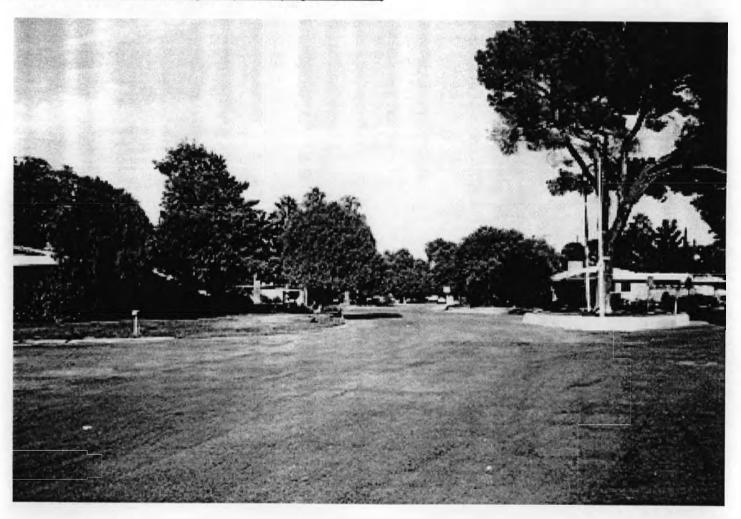

## National Register of Historic Places Continuation Sheet

Section Number 7 Page 3

WINTERHAVEN HISTORIC DISTRICT Pima County, AZ

Internally, Winterhaven is defined spatially by its organic network of wide gently curving streets, cul-de-sacs and residences that are placed centrally on their lots. The principal street through the neighborhood is Christmas Avenue which winds through the lower portion of the neighborhood from Fort Lowell Road until it merges with Kleindale Road and continues through the district. This transition of Christmas Avenue into Kleindale Road is the center of the neighborhood, which is marked by a planter that holds a large tree. In all but one case, Winterhaven's streets do not form four-point intersections; instead forming T-intersections that have the effect of slowing down one's journey through the neighborhood. Winterhaven's secondary streets leisurely wind their way through the interior of the neighborhood ending in cul-de-sacs or rounded junctions; an effect that gives the neighborhood a park-like atmosphere.

### Streetscape

Winterhaven's combination of wide streets lined with large Aleppo pine trees and green lawns creates a Midwestern, park-like setting for the neighborhood. The central lot placement of Winterhaven's homes makes front lawns and driveways the dominant features of the neighborhood from the street. This uniform setback of the residences and the lack of individual property definition, such as fences or walls, allow the front yards to blend together into a continuous landscape of lawns adjacent to the street. This effect reinforces Winterhaven's strong sense of community through the dominance of a harmonious, communal streetscape over the individual residences.

## National Register of Historic Places Continuation Sheet

Section Number 7 Page 5

WINTERHAVEN HISTORIC DISTRICT Pima County, AZ

Bentley Avenue Streetscape (Photo by R. Brooks Jeffery)