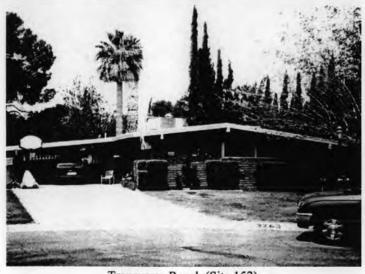

#### Residential Architecture

The ranch style residences in Winterhaven share a number of characteristics. All are single story, asymmetrical, rectilinear forms with the broad side facing the street and attached or integrated carports. While there is a unified architectural vocabulary in Winterhaven, it is employed in slightly different ways in individual houses that allows the neighborhood to have some variety.

Ranch Style Home in Winterhaven (Site 49)

NPS Form 10-900-a (8-86) OMB Approval No. 1024-0018

United States Department of the Interior National Park Service