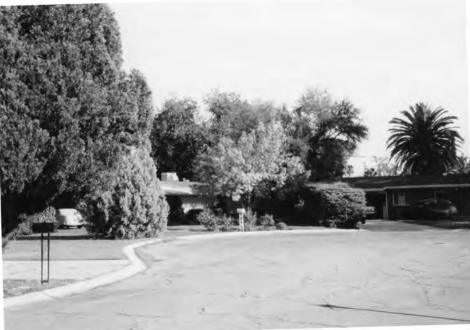

### Streetscape

Winterhaven's combination of wide streets lined with large Aleppo pine trees and green lawns creates a Midwestern, park-like setting for the neighborhood. The central lot placement of Winterhaven's homes makes front lawns and driveways the dominant features of the neighborhood from the street. This uniform setback of the residences and the lack of individual property definition, such as fences or walls, allow the front yards to blend together into a continuous landscape of lawns adjacent to the street. This effect reinforces Winterhaven's strong sense of community through the dominance of a harmonious, communal streetscape over the individual residences.

## National Register of Historic Places Continuation Sheet

Section Number 7 Page 5

WINTERHAVEN HISTORIC DISTRICT Pima County, AZ

Bentley Avenue Streetscape (Photo by R. Brooks Jeffery)