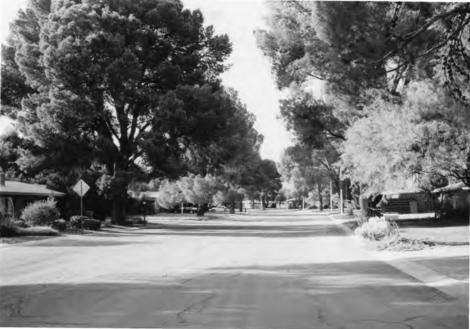

### Streetscape

Winterhaven's combination of wide streets lined with large Aleppo pine trees and green lawns creates a Midwestern, park-like setting for the neighborhood. The central lot placement of Winterhaven's homes makes front lawns and driveways the dominant features of the neighborhood from the street. This uniform setback of the residences and the lack of individual property definition, such as fences or walls, allow the front yards to blend together into a continuous landscape of lawns adjacent to the street. This effect reinforces Winterhaven's strong sense of community through the dominance of a harmonious, communal streetscape over the individual residences.

## National Register of Historic Places Continuation Sheet

Section Number 7 Page 5

WINTERHAVEN HISTORIC DISTRICT Pima County, AZ

Bentley Avenue Streetscape (Photo by R. Brooks Jeffery)