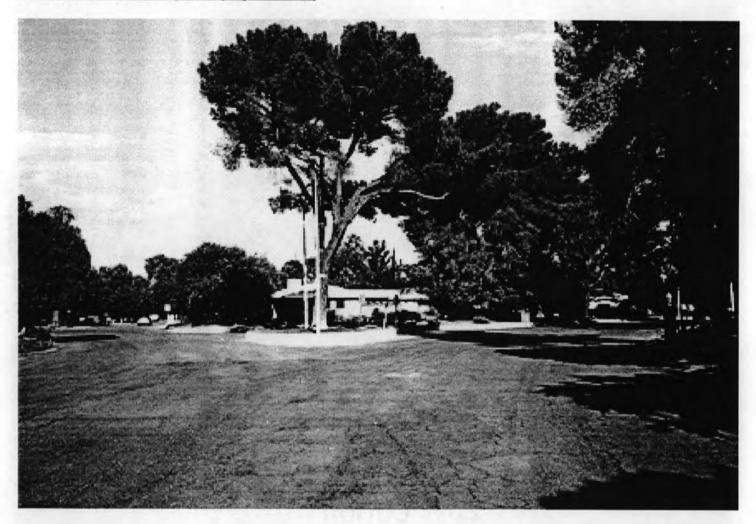

#### Neighborhood Layout

Winterhaven's layout is focused inward, providing only four points of entry into the neighborhood. The principal entry in to Winterhaven is from Fort Lowell Road, where it's marked by a decorative sign that was installed in the 1990s. Other means of entry to and from the neighborhood are unmarked. Those residences that line Winterhaven's periphery along Prince, Country Club and Fort Lowell Roads are somewhat isolated from the rest of the internally focused neighborhood but provide the outward expression of the neighborhood on those streets.

Entry into Winterhaven from Fort Lowell Road (Photo by R. Brooks Jeffery)