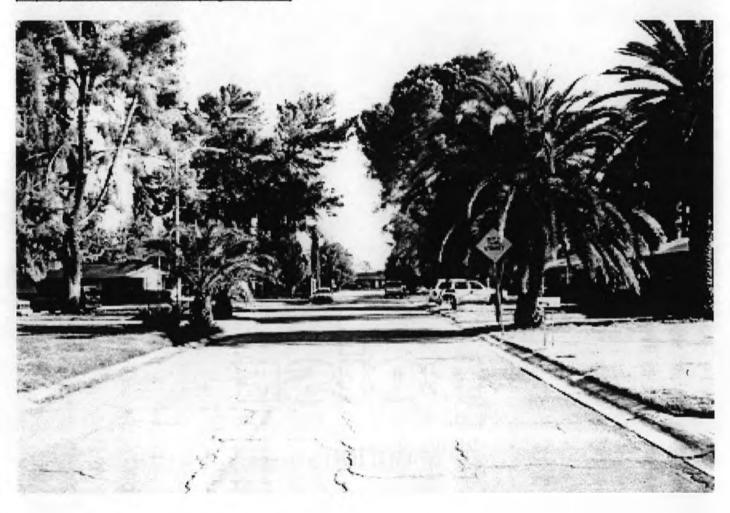

## National Register of Historic Places Continuation Sheet

Section Number 7 Page 3

WINTERHAVEN HISTORIC DISTRICT Pima County, AZ

Internally, Winterhaven is defined spatially by its organic network of wide gently curving streets, cul-de-sacs and residences that are placed centrally on their lots. The principal street through the neighborhood is Christmas Avenue which winds through the lower portion of the neighborhood from Fort Lowell Road until it merges with Kleindale Road and continues through the district. This transition of Christmas Avenue into Kleindale Road is the center of the neighborhood, which is marked by a planter that holds a large tree. In all but one case, Winterhaven's streets do not form four-point intersections; instead forming T-intersections that have the effect of slowing down one's journey through the neighborhood. Winterhaven's secondary streets leisurely wind their way through the interior of the neighborhood ending in cul-de-sacs or rounded junctions; an effect that gives the neighborhood a park-like atmosphere.

### Streetscape

Winterhaven's combination of wide streets lined with large Aleppo pine trees and green lawns creates a Midwestern, park-like setting for the neighborhood. The central lot placement of Winterhaven's homes makes front lawns and driveways the dominant features of the neighborhood from the street. This uniform setback of the residences and the lack of individual property definition, such as fences or walls, allow the front yards to blend together into a continuous landscape of lawns adjacent to the street. This effect reinforces Winterhaven's strong sense of community through the dominance of a harmonious, communal streetscape over the individual residences.