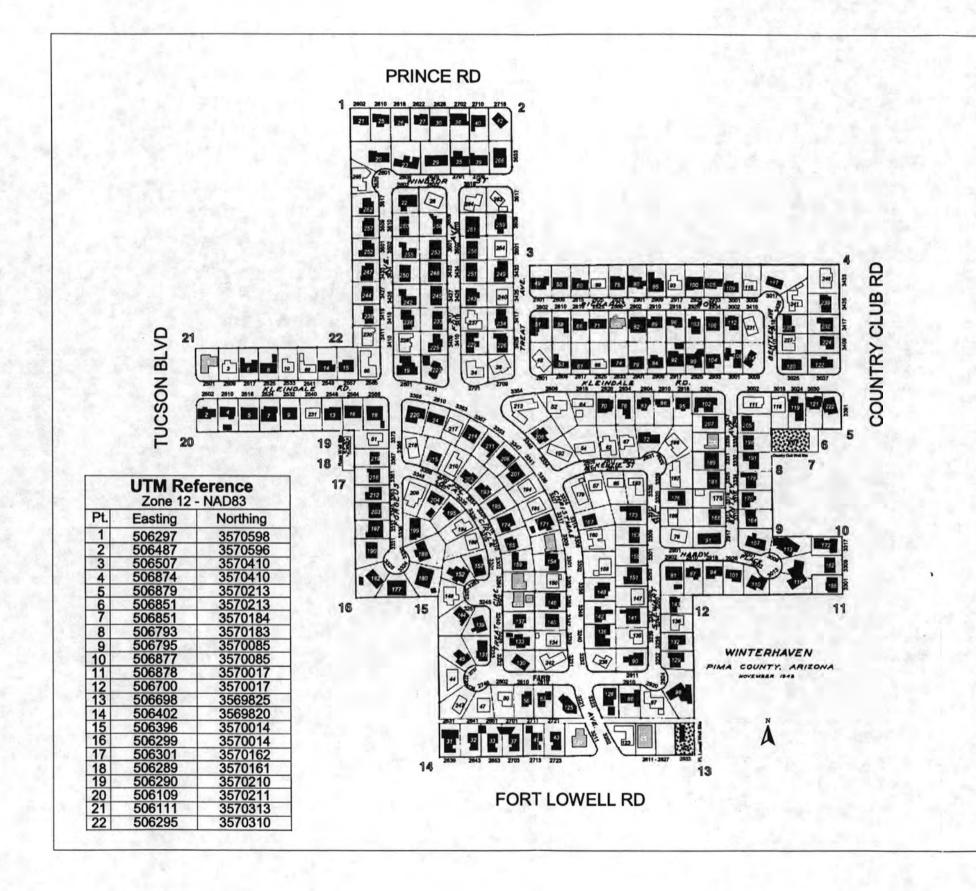

Within the district are 265 residences and 3 well-sites, for a total of 268 properties. Of these, 189 residences and all 3 well-sites are considered contributing properties and 76 residences are considered to be non-contributors.

#### **Boundaries**

Winterhaven is delineated by Prince Road on the north, Fort Lowell Road on the south, Tucson Boulevard on the west and Country Club Road on its east. It is also bordered by four neighborhoods: Prince-Tucson on the north, La Madera on the south and Richland Heights on the east. Prince-Tucson was largely developed in the 1970s with both single family homes and townhouses. La Madera was developed in the 1950s and contains homes in a variety of architectural styles with small front yards. Richland Heights was also developed in the 1950s and, like Winterhaven, contains many brick residences but they are surrounded by desert landscaping and unpaved streets. Thus each of the neighborhoods surrounding Winterhaven is visually distinctive from it in terms of architecture, lot placement and landscaping.

#### Neighborhood Layout

Winterhaven's layout is focused inward, providing only four points of entry into the neighborhood. The principal entry in to Winterhaven is from Fort Lowell Road, where it's marked by a decorative sign that was installed in the 1990s. Other means of entry to and from the neighborhood are unmarked. Those residences that line Winterhaven's periphery along Prince, Country Club and Fort Lowell Roads are somewhat isolated from the rest of the internally focused neighborhood but provide the outward expression of the neighborhood on those streets.

## National Register of Historic Places Continuation Sheet

Section Number 7 Page 3

WINTERHAVEN HISTORIC DISTRICT Pima County, AZ

Internally, Winterhaven is defined spatially by its organic network of wide gently curving streets, cul-de-sacs and residences that are placed centrally on their lots. The principal street through the neighborhood is Christmas Avenue which winds through the lower portion of the neighborhood from Fort Lowell Road until it merges with Kleindale Road and continues through the district. This transition of Christmas Avenue into Kleindale Road is the center of the neighborhood, which is marked by a planter that holds a large tree. In all but one case, Winterhaven's streets do not form four-point intersections; instead forming T-intersections that have the effect of slowing down one's journey through the neighborhood. Winterhaven's secondary streets leisurely wind their way through the interior of the neighborhood ending in cul-de-sacs or rounded junctions; an effect that gives the neighborhood a park-like atmosphere.

#### Land Use

Winterhaven is primarily a district of single family residences; although a few multifamily residences are located at the periphery of the neighborhood on Country Club and Fort Lowell roads. The majority of these multifamily residences are architecturally similar to Winterhaven's single-family homes. Lots within the neighborhood average 70 to 80 feet across and are 120 to 135 feet deep. However the neighborhood's curving streets create a variety of irregular lot sizes; especially at cul-de-sacs, rounded street corners and at Christmas Avenue where it meets Kleindale Road. Lots and residences in these locations are generally larger that those that front the straighter lengths of streets such as Kleindale and Richards Row.

## National Register of Historic Places Continuation Sheet

Section Number 7 Page 6

WINTERHAVEN HISTORIC DISTRICT Pima County, AZ

The Winterhaven Historic District also contains three well sites that supply water for the neighborhood's household and irrigation use. These wells are owned by the residents of the neighborhood and are not connected with the City of Tucson's water system. The three well sites are spread throughout the district; one on Fort Lowell (Fort Lowell Well Site), another just off of Country Club (Country Club Well Site) and one located just west of Forgeus (Ross Well Site). Each of the wells is surrounded by chain-link fencing and they are not publicly accessible. The well sites are positioned so that they are not visible from the interior of the neighborhood.

#### TABLE OF PROPERTIES

| Site | Street Name   | Number | Residence Name           | Date | Architect  | Style       | Status                          |
|------|---------------|--------|--------------------------|------|------------|-------------|---------------------------------|
| 164  | Bentley Ave   | 3310 N | Thomson Residence        | 1953 | Rysdale    | Modem       | C                               |
| 166  | Bentley Ave   | 3313 N | Weed Residence           | 1953 | 2.1-2.25   | Traditional | C                               |
| 170  | Bentley Ave   | 3316 N | Niesz Residence          | 1954 |            | Traditional | C                               |
| 175  | Bentley Ave   | 3319 N | Moke Residence           | 1954 |            | Traditional | NC: Carport modif               |
| 178  | Bentley Ave   | 3324 N | Gannon Residence         | 1953 | Gist       | Traditional | C                               |
| 181  | Bentley Ave   | 3325 N | Snodgrass Residence      | 1954 |            | Traditional | C                               |
| 189  | Bentley Ave   | 3331 N | Wiersum Residence        | 1952 | Markham    | Traditional | C                               |
| 191  | Bentley Ave   | 3332 N | Clark Residence          | 1954 |            | Transverse  | C                               |
| 198  | Bentley Ave   | 3338 N | Layson Residence         | 1952 |            | Traditional | C                               |
| 200  | Bentley Ave   | 3339 N | Waring Residence         | 2005 | Markham    | Traditional | NC: Alt to facade, age          |
| 205  | Bentley Ave   | 3346 N | Layson Residence         | 1951 | Sotterley  | Traditional | C                               |
| 207  | Bentley Ave   | 3347 N | Quintel Residence        | 1952 | Ranier Co. | Traditional | С                               |
| 227  | Bentley Ave   | 3410 N | Northcutt Residence      | 1951 |            | Traditional | NC: Carport modif               |
| 231  | Bentley Ave   | 3415 N | Houy Residence           | 1952 |            | Modem       | NC: Carport modif               |
| 235  | Bentley Ave   | 3418 N | Arveson Residence        | 1951 |            | Traditional | C                               |
| 241  | Bentley Ave   | 3426 N | White Residence          | 1951 |            | Traditional | NC: Carport modif               |
| 123  | Christmas Ave | 3202 N | Newcomb Residence        | 1959 |            | Traditional | NC: Landscaping                 |
| 124  | Christmas Ave | 3211 N | Basel Residence          | 1976 |            | Traditional | NC: Age                         |
| 125  | Christmas Ave | 3221 N | Robinson Residence       | 1951 |            | Traditional | C                               |
| 126  | Christmas Ave | 3222 N | <b>Bodwell Residence</b> | 1959 |            | Traditional | С                               |
| 127  | Christmas Ave | 3231 N | Cenacky Residence        | 1955 |            | Traditional | NC: Carport modif               |
| 128  | Christmas Ave | 3232 N | Fraesdorf Residence      | 1949 |            | Traditional | NC: Alt to facade, carport modi |