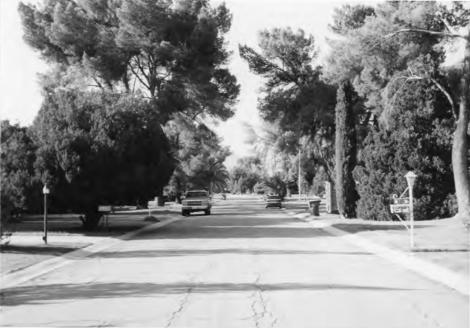

Winterhaven's layout is oriented to the automobile and its arrangement of wide, curving streets dictates a leisurely pace when progressing through the neighborhood. Winterhaven's dominant use of green lawns and non-native trees creates a Midwestern environment that is unique in Tucson. The neighborhood's green vegetation creates a visual cohesiveness throughout the neighborhood. Winterhaven residences are fronted by lawns that extend to the street, blending individual lots together and creating a park-like setting. This lush environment is made possible by Winterhaven's private water system, which consists of three wells that provide water for household and irrigation use in the neighborhood.

### Streetscape

Winterhaven's combination of wide streets lined with large Aleppo pine trees and green lawns creates a Midwestern, park-like setting for the neighborhood. The central lot placement of Winterhaven's homes makes front lawns and driveways the dominant features of the neighborhood from the street. This uniform setback of the residences and the lack of individual property definition, such as fences or walls, allow the front yards to blend together into a continuous landscape of lawns adjacent to the street. This effect reinforces Winterhaven's strong sense of community through the dominance of a harmonious, communal streetscape over the individual residences.