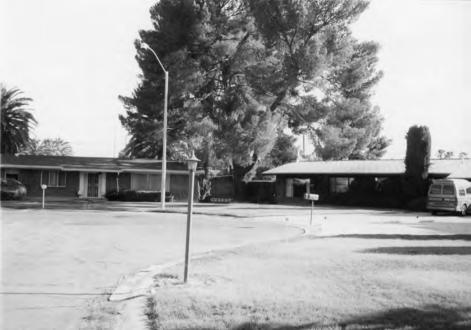

#### Land Use

Winterhaven is primarily a district of single family residences; although a few multifamily residences are located at the periphery of the neighborhood on Country Club and Fort Lowell roads. The majority of these multifamily residences are architecturally similar to Winterhaven's single-family homes. Lots within the neighborhood average 70 to 80 feet across and are 120 to 135 feet deep. However the neighborhood's curving streets create a variety of irregular lot sizes; especially at cul-de-sacs, rounded street corners and at Christmas Avenue where it meets Kleindale Road. Lots and residences in these locations are generally larger that those that front the straighter lengths of streets such as Kleindale and Richards Row.

The center lot placement of Winterhaven's homes provides ample room for a large expanse of lawn in front of each residence. These lawns are bordered on one side by gravel or paved driveways which lead to the residences' carports. Winterhaven's homes have one of two types of entry walkways; the first leads directly from the driveway to the front door, indicating the dominance of the automobile in the arrangement of the neighborhood. The second features a curved or straight walkway across the front lawn from the street leading the visitor to the front entry.