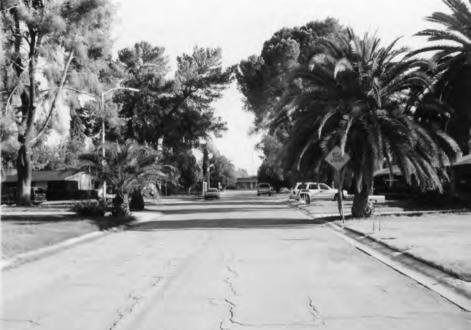

### Streetscape

Winterhaven's combination of wide streets lined with large Aleppo pine trees and green lawns creates a Midwestern, park-like setting for the neighborhood. The central lot placement of Winterhaven's homes makes front lawns and driveways the dominant features of the neighborhood from the street. This uniform setback of the residences and the lack of individual property definition, such as fences or walls, allow the front yards to blend together into a continuous landscape of lawns adjacent to the street. This effect reinforces Winterhaven's strong sense of community through the dominance of a harmonious, communal streetscape over the individual residences.