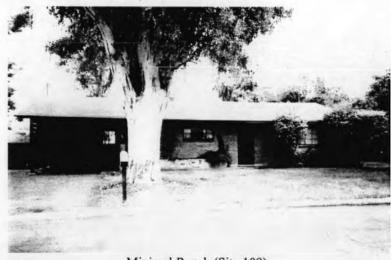

Within Winterhaven's modern ranch style residences there are four distinct stylistic subcategories. Most

## National Register of Historic Places Continuation Sheet

Section Number 7 Page 8

WINTERHAVEN HISTORIC DISTRICT Pima County, AZ

common is the Traditional Ranch that features low or medium pitched gable or hip roof forms, wide entry porches often supported by metal or wood posts, large casement or picture windows and wood shutters. A second type is the Modern Ranch, which is characterized by corner, floor-to-ceiling or ribbon windows and/or low pitched gable or hipped roof forms. Third are Minimal Ranches, which are distinctive for their simplified form in comparison to the other variations. Their features are integrated carports, straight walkways from the street and the lack of recessed entries, porches or picture windows. The forth type is termed the Transverse Ranch due to its distinctive orientation, which places the narrow end of its rectangular form towards the street. Transverse Ranches exhibit the architectural characteristics of the other variations but by virtue of the dominance of their unique orientation, are considered a distinct subtype. Winterhaven does contain 2 properties that exist outside of these subtypes. This includes a residence that can be defined belonging to the ranch style but does not conform to any of the subtypes listed above and an apartment complex that is classified as having no style for the purposes of this survey.