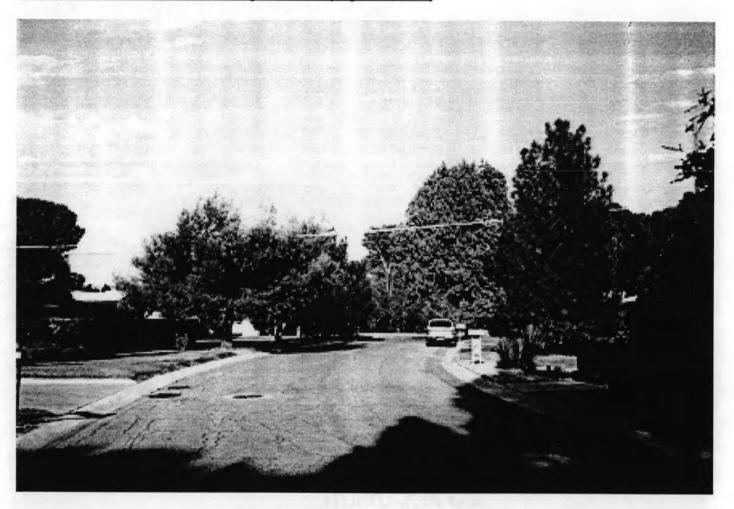

### Streetscape

Winterhaven's combination of wide streets lined with large Aleppo pine trees and green lawns creates a Midwestern, park-like setting for the neighborhood. The central lot placement of Winterhaven's homes makes front lawns and driveways the dominant features of the neighborhood from the street. This uniform setback of the residences and the lack of individual property definition, such as fences or walls, allow the front yards to blend together into a continuous landscape of lawns adjacent to the street. This effect reinforces Winterhaven's strong sense of community through the dominance of a harmonious, communal streetscape over the individual residences.

## National Register of Historic Places Continuation Sheet

Section Number 7 Page 5

WINTERHAVEN HISTORIC DISTRICT Pima County, AZ

Bentley Avenue Streetscape (Photo by R. Brooks Jeffery)