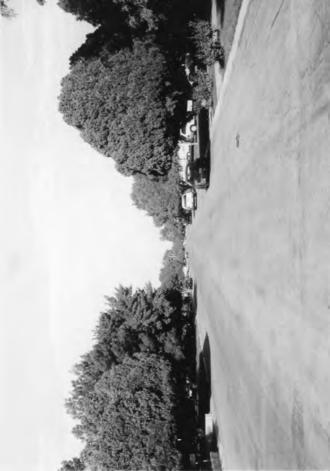

#### Neighborhood Layout

Winterhaven's layout is focused inward, providing only four points of entry into the neighborhood. The principal entry in to Winterhaven is from Fort Lowell Road, where it's marked by a decorative sign that was installed in the 1990s. Other means of entry to and from the neighborhood are unmarked. Those residences that line Winterhaven's periphery along Prince, Country Club and Fort Lowell Roads are somewhat isolated from the rest of the internally focused neighborhood but provide the outward expression of the neighborhood on those streets.

Entry into Winterhaven from Fort Lowell Road (Photo by R. Brooks Jeffery)