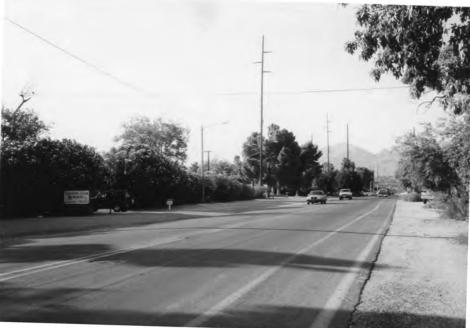

#### Neighborhood Layout

Winterhaven's layout is focused inward, providing only four points of entry into the neighborhood. The principal entry in to Winterhaven is from Fort Lowell Road, where it's marked by a decorative sign that was installed in the 1990s. Other means of entry to and from the neighborhood are unmarked. Those residences that line Winterhaven's periphery along Prince, Country Club and Fort Lowell Roads are somewhat isolated from the rest of the internally focused neighborhood but provide the outward expression of the neighborhood on those streets.

Entry into Winterhaven from Fort Lowell Road (Photo by R. Brooks Jeffery)