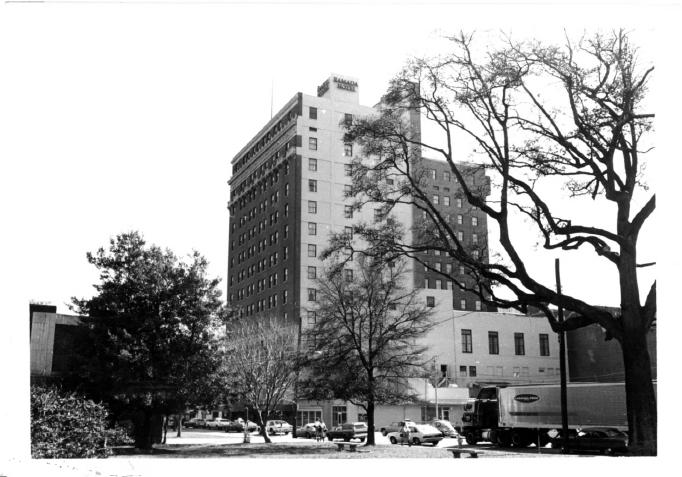

## CHARLESTON OLD AND HISTORIC DISTRICT CHARLESTON COUNTY JOHN HILDRETH MARCH 10, 1984 PRESERVATION SOCIETY BOX 521 CHAS., S.C. 29402

FRANCIS MARION HOTEL
VIEW FROM SOUTHWEST (CALHOUN STREET)
PHOTO #3

CHARLESTON OLD & HISTORIC DISTRICT CHARLESTON COUNTY JOHN HILDRETH MARCH 10, 1984 preservation society box 521 chas., S.C. 29402