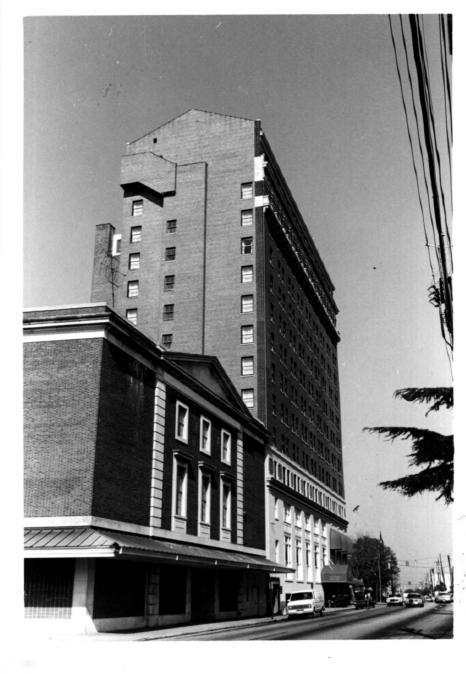

## CHARLESTON OLD AND HISTORIC DISTRICT CHARLESTON COUNTY JOHN HILDRETH MARCH 10, 1984 PRESERVATION SOCIETY BOX 521 CHAS., S.C. 29402

FRANCIS MARION HOTEL
VIEW FROM SOUTHWEST (CALHOUN STREET)
PHOTO #3

CHARLESTON OLD & HISTORIC DISTRICT CHARLESTON COUNTY JOHN HILDRETH MARCH 10, 1984 preservation society box 521 chas., S.C. 29402