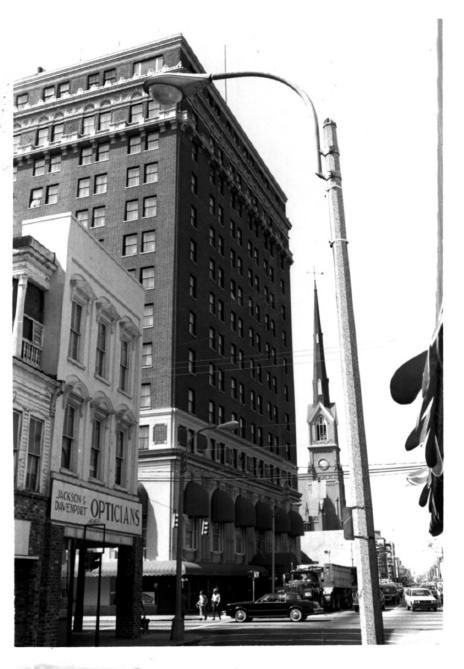

CHARLESTON OLD & HISTORIC DISTRICT CHARLESTON COUNTY JOHN HILDRETH MARCH 10, 1984

MARCH 10, 1984
PRESERVATION SOCIETY BOX 521 CHAS., S.C. 29402

FRANCIS MARION HOTEL
KING STREET FACADE (EAST ELEVATION, OBLIQUE VIEW
FROM SOUTHEAST)
PHOTO #2