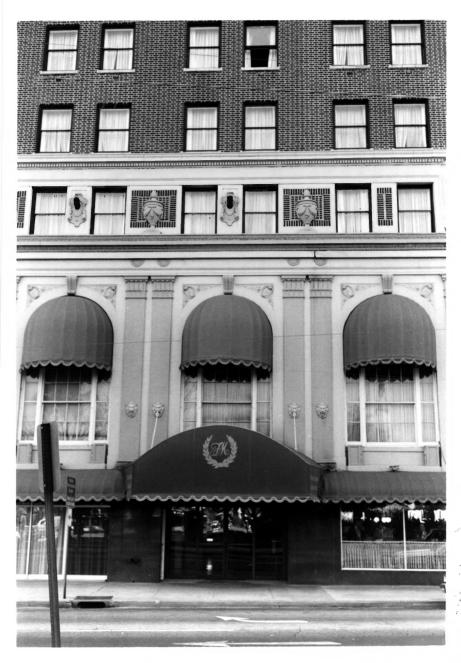

FRANCIS MARION HOTEL
KING STREET FACADE (STREET LEVEL)
PHOTO #6

CHARLESTON OLD & HISTORIC DISTRICT
CHARLESTON COUNTY
JOHN HILDRETH
MARCH 10, 1984
PRESERVATION SOCIETY BOX 521, CHAS., S.C. 29402

FRANCIS MARION HOTEL
KING STREET FACADE (DETAIL)
PHOTO #7