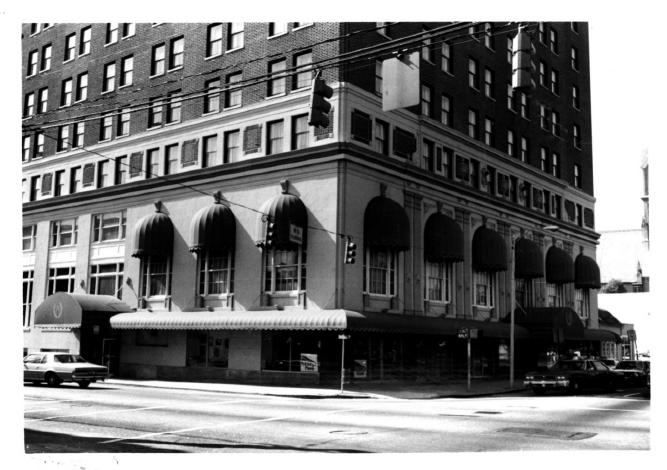

## CHARLESTON OLD & HISTORIC DISTRICT CHARLESTON COUNTY JOHN HILDRETH MARCH 10, 1984 PRESERVATION SOCIETY BOX 521 CHAS. S.C.

FRANCIS MARION HOTEL
VIEW FORM SOUTH EAST (STREET LEVEL)
PHOTO #8

29402