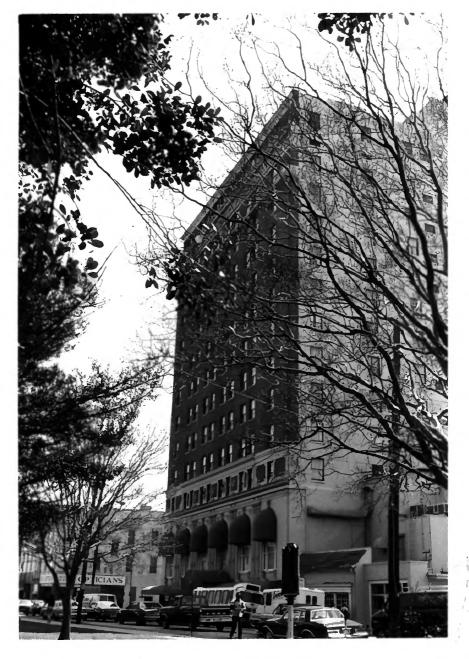

CHARLESTON OLD & HISTORIC DISTRICT
CHARLESTON COUNTY
JOHN HILDRETH
MARCH 10, 1984
PRESERVATION SOCIETY BOX 521 CHAS.,S.C. 29402

FRANCIS MARION HOTEL KING STREET FACADE (EAST ELEVATION, OBLIQUE VIEW) PHOTO #1