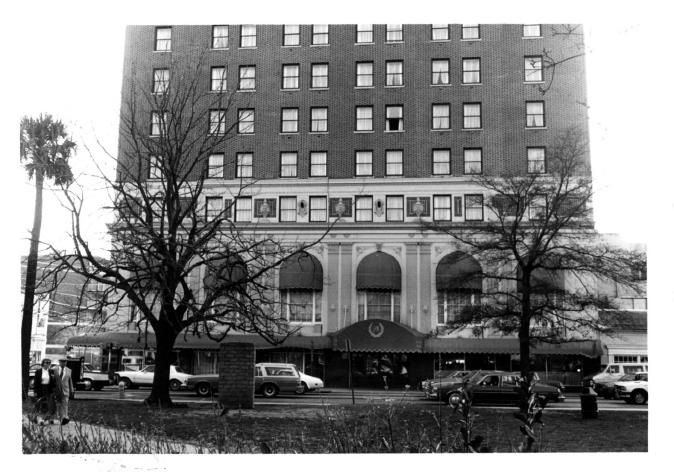

FRANCIS MARION HOTEL
KING STREET FACADE (STREET LEVEL)
PHOTO #6

CHARLESTON OLD & HISTORIC DISTRICT
CHARLESTON COUNTY
JOHN HILDRETH
MARCH 10, 1984
PRESERVATION SOCIETY BOX 521, CHAS., S.C. 29402

FRANCIS MARION HOTEL
KING STREET FACADE (DETAIL)
PHOTO #7